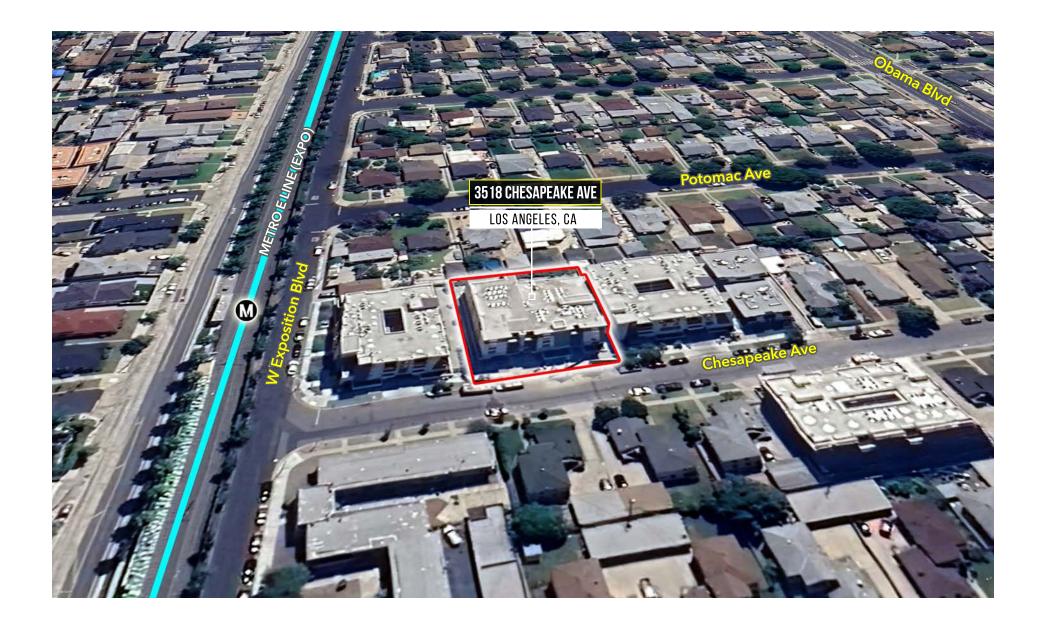

ighting

# **PHOTOS**













### LOCATION INFORMATION

The Peake is located in the West Adams neighborhood of South Los Angeles, known for being one of the largest collections of historic houses and small mansions. From historical hotspots to up-and-coming projects, West Adams has the perfect balance of old and new culture with its architecture, dining, arts, and residents.

- Ample shopping, restaurants & cafes
- Unique shopping experience
- Flourishing arts district with galleries & upcoming music scene
- Nearby attractions such as historical Alsace Hotel & Peace Awareness Labyrinth & Meditation Garden
- Scarity of High Density Zoning in the Area, Surrounded by residential and low density
- Less than 1-mile from a potential future Costco development site









# **AERIAL MAP**



# **FLOOR PLANS**

A-1 Floor Plan



A-2 Floor Plan



B-1 Floor Plan



B-1-Rev Floor Plan



B-2 Floor Plan



# **FLOOR PLANS**

### H E P E A K E

3518 CHESAPEAKE AVENUE, LOS ANGELES, CA

C-1 Floor Plan



#### C-2 Floor Plan



### LOCAL AREA INFORMATION

**IOS ANGELES** 

### THE PEAKE

3518 CHESAPEAKE AVENUE, LOS ANGELES, CA



The city of Los Angeles presents plentiful robust neighborhoods with a myriad or arts and cultural events, parks and recreational activities and fine shopping destinations. Spanning across 502 square miles, the city evokes opportunity and adventure. With a long standing, well-known history, new developments are still being constructed to add on to this lively landscape and make room for new arrivals.

With a population of 9,539,730 residing in 1,373,864 hou