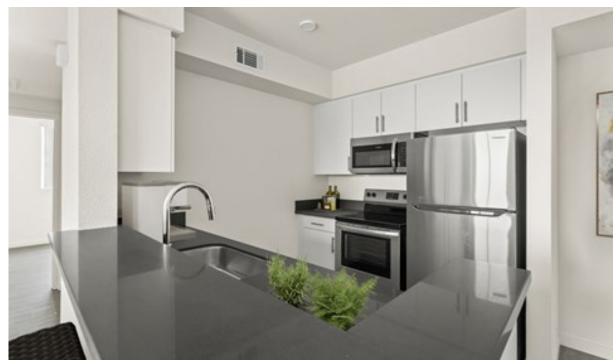

# **PHOTOS**

Newly Constructed Units: Featuring studios, one, and two-bedroom apartment floor plans, all units include all electric appliances, in-unit laundry, gourmet contemporary kitchens, central air & heat, smart door unit locks, spacious rooms, recessed lighting, private balconies and more.