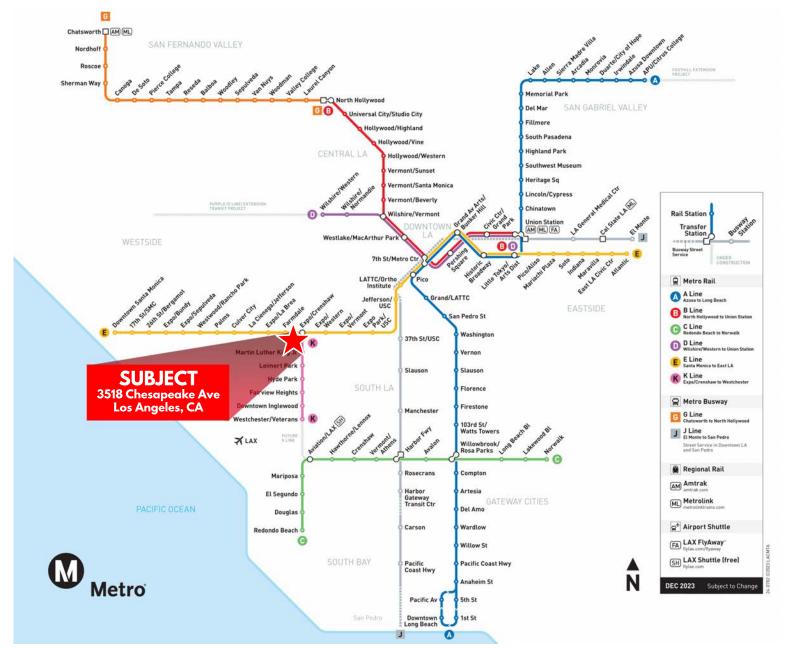

Prime Location: The Property is located in a coveted pocket of Los Angeles with superb transportation access. It lies just steps away from the Farmdale metro station, with many choice shops and restaurants nearby. It's prime location offers easy access to Hollywood, Downtown, and the beach.

The Peake is just down the road from the amenity rich Culver City and is conveniently located to the nearby Farmdale metro station, as well as nearby shops, parks, museums, and the Los Angeles Coliseum.

#### Stellar Location

- Nearby Metro
- Walking Distance to Shops & Restaurants
- Close to Culver City & Downtown

### **METRO MAP**