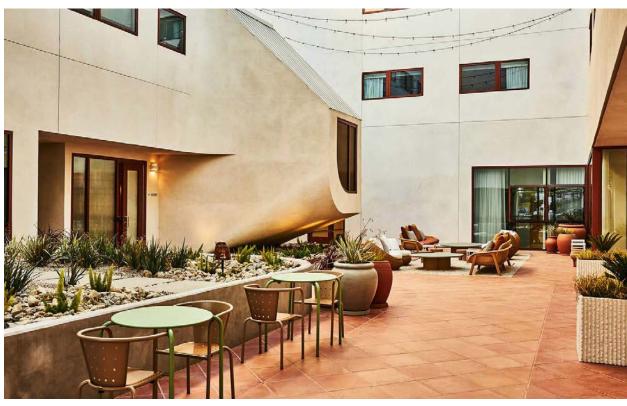

Luxury Complex: This 32-unit apartment community, developed in 2023, offers a host of luxury amenities, from eco-friendly living to iconic views, electric car charging stations, a courtyard with a BBQ and a fitness center. RUBS has been implemented for water, sewer, trash and gas (for hot water).

### THE PEAKE

3518 CHESAPEAKE AVENUE, LOS ANGELES, CA

The Peake offers its residents five stories of luxury living and well-equipped units with views of Los Angeles including the iconic Hollywood sign. Residents at this eco-friendly building enjoy amenities such as smart door locks with key fobs for entry, in-unit laundry, on-site gym with full-size equipment, shared courtyard with BBQ and dining/seating, shared rear yard with open space and seating, electric car charging stations, parcel package delivery systems, and free wifi in common areas.

- Newer Construction
- Secure Entry
- Eco-Friendly
- Great Views
- Courtyard with BBQ
- Parcel Package Delivery
- Open Space & Seating

- Free Wi-FI
- Pet-Friendly Units
- Gated Parking
- Private Storage
- Excellent Location
- Fitness Center
- EV Charging
- RUBS for trash, gas, water and sewer

# **PHOTOS**