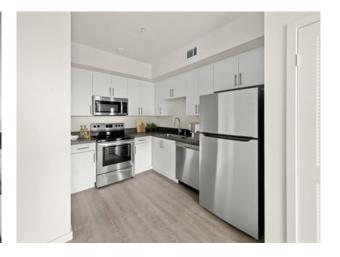

# **PHOTOS**

Newly Constructed Units: Featuring studios, one, and two-bedroom apartment floor plans, all units include all electric appliances, in-unit laundry, gourmet contemporary kitchens, central air & heat, smart door unit locks, spacious rooms, recessed lighting, private balconies and more.

- Smart Door Unit Locks
- Fully Electric Living
- Dishwasher & Microwave
- Washer & Dryer In Unit
- Private Balconies
- Laminate Flooring
- Dual Pane Windows
- Spacious Rooms
- Relaxing Tub
- Step-In Shower
- Central Air & Heat
- Recessed Lighting