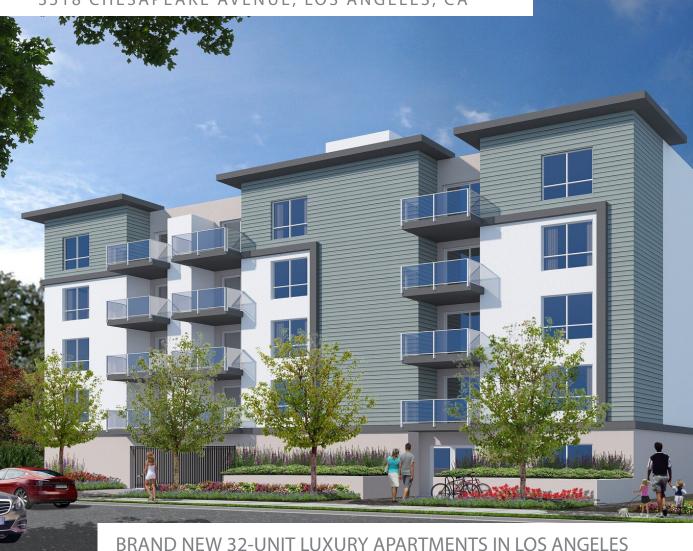

#### **COMPETITIVE POSITIONING**

The Peake is a recently constructed 32-unit modern luxury apartment community in the West Adams neighborhood of Los Angeles. The Peake is situated in a thriving focal point of Los Angeles for high-end living, retail, dining and entertainment with many transportation options and ease of access to many of Los Angeles' popular destinations.

Luxury Complex: This 32-unit apartment community, developed in 2023, offers a host of luxury amenities, from eco-friendly living to iconic views, electric car charging stations, a courtyard with a BBQ and a fitness center. RUBS has been implemented for water, sewer, trash and gas (for hot water).

### THE PEAKE

3518 CHESAPEAKE AVENUE, LOS ANGELES, CA

The Peake offers its residents five stories of luxury living and well-equipped units with views of Los Angeles including the iconic Hollywood sign. Residents at this eco-friendly building enjoy amenities such as smart door locks with key fobs for entry, in-unit laundry, on-site gym with full-size equipment, shared courtyard with BBQ and dining/seating, shared rear yard with open space and seating, electric car charging stations, parcel package delivery systems, and free wifi in common areas.