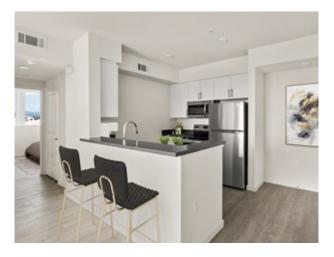

# **PHOTOS**

Newly Constructed Units: Featuring studios, one, and two-bedroom apartment floor plans, all units include all electric appliances, in-unit laundry, gourmet contemporary kitchens, central air & heat, smart door unit locks, spacious rooms, recessed lighting, private balconies and more.

- Smart Door Unit Locks
- Fully Electric Living
- Dishwasher & Microwave
- Washer & Dryer In Unit
- Private Balconies
- Laminate Flooring
- Dual Pane Windows
- Spacious Rooms
- Relaxing Tub
- Step-In Shower
- Central Air & Heat
- Recessed Lighting