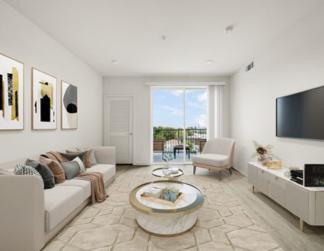

Newly Constructed Units: Featuring studios, one, and two-bedroom apartment floor plans, all units include all electric appliances, in-unit laundry, gourmet contemporary kitchens, central air & heat, smart door unit locks, spacious rooms, recessed lighting, private balconies and more.

### THE PEAKE

3518 CHESAPEAKE AVENUE, LOS ANGELES, CA

The Peak's large, well-appointed units encompass a mix of studios, one- and two-bedroom floor plans. Some units also offer gated parking and private storage space.

- Smart Door Unit Locks
- Fully Electric Living
- Dishwasher & Microwave
- Washer & Dryer In Unit
- Private Balconies
- Laminate Flooring
- Dual Pane Windows
- Spacious Rooms
- Relaxing Tub
- Step-In Shower
- Central Air & Heat
- Recessed Lighting