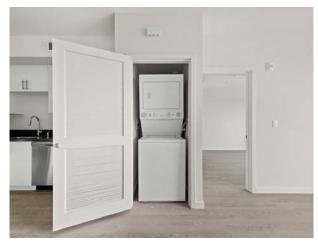

Newly Constructed Units: Featuring studios, one, and two-bedroom apartment floor plans, all units include all electric appliances, in-unit laundry, gourmet contemporary kitchens, central air & heat, smart door unit locks, spacious rooms, recessed lighting, private balconies and more.

- Smart Door Unit Locks
- Fully Electric Living
- Dishwasher & Microwave
- Washer & Dryer In Unit
- Private Balconies
- Laminate Flooring
- Dual Pane Windows
- Spacious Rooms
- Relaxing Tub
- Step-In Shower
- Central Air & Heat
- Recessed Lighting

# **PHOTOS**