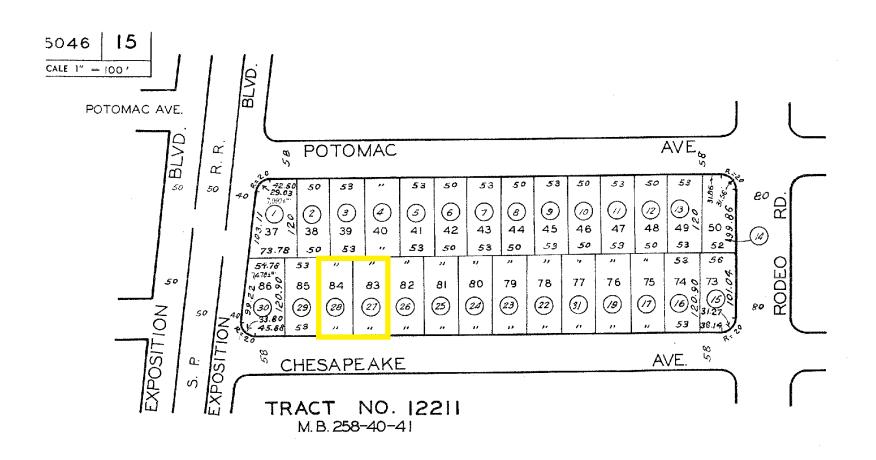

#### **PROPERTY**

| Address               | 3518 Chesapeake Avenue, Los Angeles, CA 90016 |  |  |  |  |  |  |
|-----------------------|-----------------------------------------------|--|--|--|--|--|--|
| # of Units            | 32                                            |  |  |  |  |  |  |
| Year Built            | 2023                                          |  |  |  |  |  |  |
| Lot Size              | 12,824 sq. ft.                                |  |  |  |  |  |  |
| Building Size         | 28,948 sq. ft.                                |  |  |  |  |  |  |
| PRICING               |                                               |  |  |  |  |  |  |
| Price                 | \$14,675,000                                  |  |  |  |  |  |  |
| Cost Per Unit         | \$458,594                                     |  |  |  |  |  |  |
| Cost Per Sq. Ft.      | \$507                                         |  |  |  |  |  |  |
| Gross Rent Multiplier | 12.99                                         |  |  |  |  |  |  |
| Capitalization Rate   | 5.07%                                         |  |  |  |  |  |  |
| Cash-on-Cash Return   | 4.42%                                         |  |  |  |  |  |  |
| Zoning                | LA-R3 (TOC Tier 3)                            |  |  |  |  |  |  |
| Parking               | 20 Spaces                                     |  |  |  |  |  |  |
| Parcel Site           | 5046-015-027                                  |  |  |  |  |  |  |