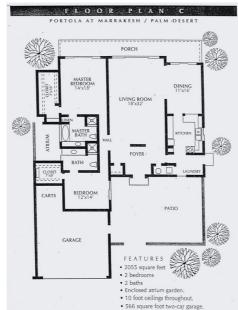

ASONAL GOLF MEMBERSHIP**

Available to those leasing from a Golf/Full Residence at Marrakesh.

Monthly Dues \$1,800.00

Includes \$600 Golf Cart Trail Fee

9-Holes 18-Holes
Accompanied Guest \$55.00 \$75.00

## SEASONAL SOCIAL MEMBERSHIP

Available to those leasing from a Social/Golf/Full Residence at Marrakesh.

Monthly Dues \$500.00

# **GREEN FEES**

Guest privileges are extended to the guests of Full Members.

|                            | 9-Holes | 18-Holes |
|----------------------------|---------|----------|
| Immediate Family Guest     | \$35.00 | \$55.00  |
| Accompanied Guest          | \$55.00 | \$75.00  |
| Unaccompanied / Reciprocal | \$75.00 | \$95.00  |

# **OPTIONAL ANNUAL GOLF PROGRAM DUES**

Men's Golf Club \$75.00 Ladies Golf Club \$125.00 Ladies Putter Club \$90.00