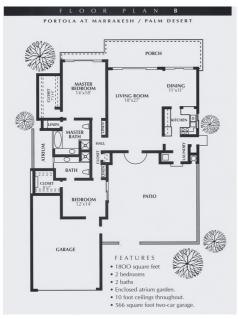

SEASONAL GOLF MEMBERSHIP**

Available to those leasing from a Golf/Full Residence at Marrakesh.

Monthly Dues \$1,800.00

Includes \$600 Golf Cart Trail Fee

9-Holes 18-Holes
Accompanied Guest \$55.00 \$75.00

## SEASONAL SOCIAL MEMBERSHIP

Available to those leasing from a Social/Golf/Full Residence at Marrakesh.

Monthly Dues \$500.00

# **GREEN FEES**

Guest privileges are extended to the guests of Full Members.

|                            | 9-Holes | 18-Holes |
|----------------------------|---------|----------|
| Immediate Family Guest     | \$35.00 | \$55.00  |
| Accompanied Guest          | \$55.00 | \$75.00  |
| Unaccompanied / Reciprocal | \$75.00 | \$95.00  |

# **OPTIONAL ANNUAL GOLF PROGRAM DUES**

Men's Golf Club \$75.00 Ladies Golf Club \$125.00 Ladies Putter Club \$90.00