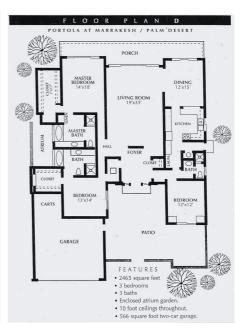

ONAL GOLF MEMBERSHIP**

Available to those leasing from a Golf/Full Residence at Marrakesh.

Monthly Dues \$1,800.00

Includes \$600 Golf Cart Trail Fee

9-Holes 18-Holes
Accompanied Guest \$55.00 \$75.00

## SEASONAL SOCIAL MEMBERSHIP

Available to those leasing from a Social/Golf/Full Residence at Marrakesh.

Monthly Dues \$500.00

# **GREEN FEES**

Guest privileges are extended to the guests of Full Members.

|                            | 9-Holes | 18-Holes |
|----------------------------|---------|----------|
| Immediate Family Guest     | \$35.00 | \$55.00  |
| Accompanied Guest          | \$55.00 | \$75.00  |
| Unaccompanied / Reciprocal | \$75.00 | \$95.00  |

# **OPTIONAL ANNUAL GOLF PROGRAM DUES**

Men's Golf Club \$75.00 Ladies Golf Club \$125.00 Ladies Putter Club \$90.00