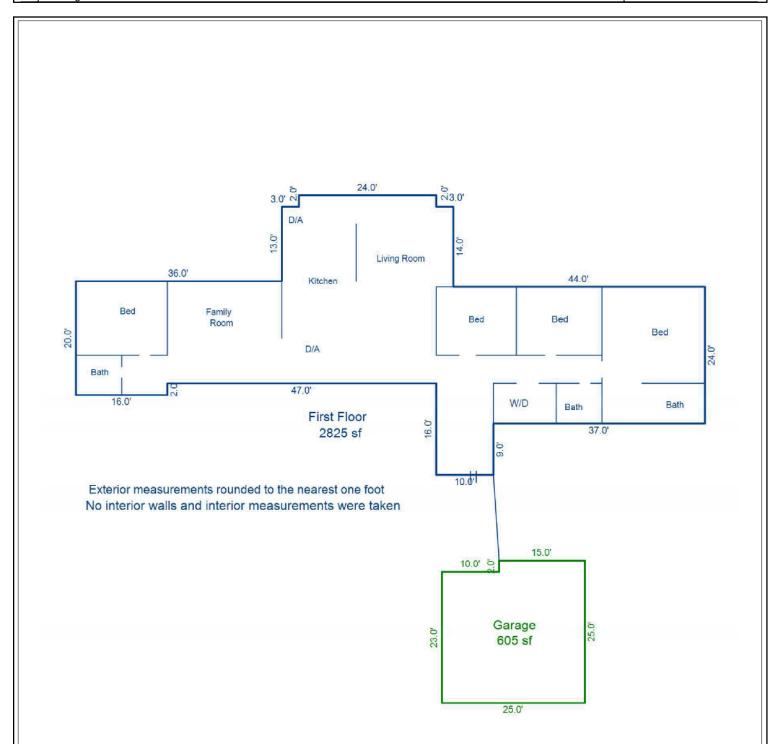

## **FLOORPLAN SKETCH**

| Client:                        | File No   | File No.:  |  |  |  |
|--------------------------------|-----------|------------|--|--|--|
| Property Address: 9 Reata Lane | Case N    |            |  |  |  |
| City: Rolling Hills            | State: CA | Zip: 90274 |  |  |  |

Sketch by Apex Sketch

| AREA CALCULATIONS SUMMARY |             |        |          | AREA CALCULATIONS BREAKDOWN |            |               |      |        |   |           |   |        |
|---------------------------|-------------|--------|----------|-----------------------------|------------|---------------|------|--------|---|-----------|---|--------|
| Code                      | Description | Factor | Net Size | Perimeter                   | Net Totals | Name Ba       | se x | Height | x | Width     | = | Area   |
| GLA1                      | First Floor | 1.0    | 2825.0   | 322.0                       | 2825.0     | First Floor   |      | 47.0   | X | 24.0      | = | 1128.0 |
| GAR                       | Garage      | 1.0    | 605.0    | 100.0                       | 605.0      |               |      | 10.0   | X | 9.0       | = | 90.0   |
|                           | -           |        |          |                             |            |               |      | 14.0   | X | 3.0       | = | 42.0   |
|                           |             |        |          |                             |            |               |      | 20.0   | X | 16.0      | = | 320.0  |
|                           |             |        |          |                             |            |               |      | 31.0   | x | 27.0      | = | 837.0  |
|                           |             |        |          |                             |            |               |      | 20.0   | x | 18.0      | = | 360.0  |
|                           |             |        |          |                             |            |               |      | 24.0   | x | 2.0       | = | 48.0   |
|                           |             |        |          |                             |            |               |      |        |   |           |   |        |
|                           | Net LIVABLE | cnt    | 1        | (rounded)                   | 2,825      | 7 total items |      |        |   | (rounded) |   | 2,825  |