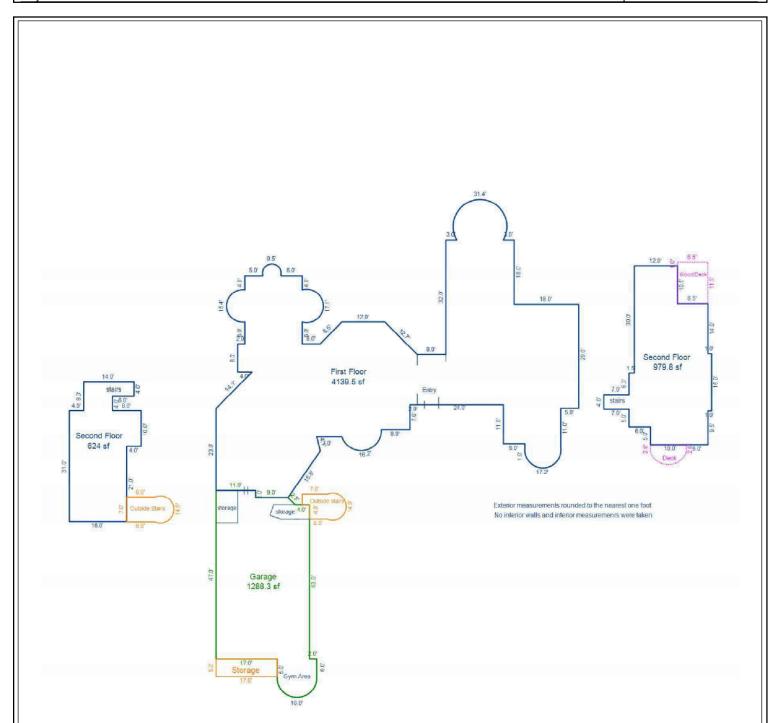

## **FLOORPLAN SKETCH**

| Client:                                    | File No.:<br>Case No.: |            |  |  |  |
|--------------------------------------------|------------------------|------------|--|--|--|
| Property Address: 6264 Ocean Terrace Drive |                        |            |  |  |  |
| City: Rancho Palos Verdes                  | State: ca              | Zip: 90275 |  |  |  |

Sketch by Apex Sketch

| AREA CALCULATIONS SUMMARY |                       |        |          |           | AREA CALCULATIONS BREAKDOWN |                |      |   |        |   |           |       |
|---------------------------|-----------------------|--------|----------|-----------|-----------------------------|----------------|------|---|--------|---|-----------|-------|
| Code                      | Description           | Factor | Net Size | Perimeter | <b>Net Totals</b>           | Name           | Base | x | Height | x | Width =   | Area  |
| GLA1                      | First Floor           | 1.0    | 4139.5   | 462.1     | 4139.5                      | First Floor    |      |   | 19.0   | X | 16.0 =    | 304.0 |
| GLA2                      | Second Floor          | 1.0    | 624.0    | 130.0     |                             |                |      |   | 40.0   | X | 10.0 =    | 400.0 |
|                           | Second Floor          | 1.0    | 979.8    | 160.0     | 1603.8                      |                |      |   | 29.0   | X | 5.0 =     | 145.0 |
| GAR                       | Garage                | 1.0    | 1288.3   | 165.8     | 1288.3                      |                |      |   | 39.0   | X | 6.0 =     | 234.0 |
| отн                       | <b>Outside Stairs</b> | 1.0    | 89.3     | 37.9      |                             |                |      |   | 18.0   | × | 3.0 =     | 54.0  |
|                           | Outside stairs        | 1.0    | 74.3     | 35.9      |                             |                |      |   | 24.0   | × | 14.0 =    | 336.0 |
|                           | Storage               | 1.0    | 85.0     | 44.0      | 248.5                       |                |      |   | 32.0   | X | 16.0 =    | 512.0 |
| P/P                       | Wood Deck             | 1.0    | 97.8     | 40.0      |                             |                |      |   | 46.0   | X | 5.0 =     | 230.0 |
|                           | Deck                  | 1.0    | 44.2     | 26.8      | 141.9                       |                |      |   | 26.0   | X | 16.0 =    | 416.0 |
|                           |                       |        |          |           |                             |                | 0.5  | X | 11.2   | X | 2.0 =     | 11.0  |
|                           |                       |        |          |           |                             |                |      |   | 7.0    | X | 2.0 =     | 14.0  |
|                           |                       |        |          |           |                             |                |      |   | 8.0    | X | 2.0 =     | 16.0  |
|                           |                       |        |          |           |                             |                | 0.5  | X | 8.2    | X | 1.9 =     | 8.0   |
|                           |                       |        |          |           |                             |                | 0.5  | X | 15.0   | X | 2.8 =     | 20.7  |
|                           |                       |        |          |           |                             |                |      |   | 8.2    | X | 4.1 =     | 34.0  |
|                           |                       |        |          |           |                             |                | 0.5  | X | 11.0   | x | 5.4 =     | 29.8  |
|                           | Net LIVABLE           | cnt    | 3        | (rounded) | 5,743                       | 29 addl items  |      |   |        |   |           |       |
|                           |                       |        |          |           |                             | 45 total items |      |   |        |   | (rounded) | 5,743 |