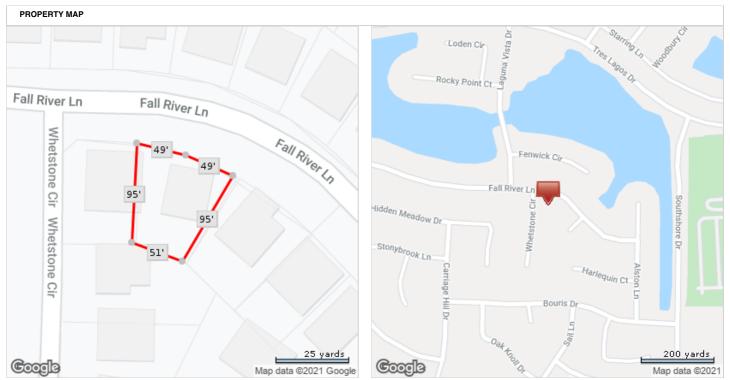

|              |
| Wide Menifee Fac Lmd 88-1    |                                                    | \$353.92                   |              |
| -Wide Regional Fac.lmd 88-1  |                                                    | \$5.54                     |              |
| wd Standby East              |                                                    | \$6.94                     |              |
| mwd Stdby-Combined Charge    |                                                    | \$21.00                    |              |
| fd 2005-47 The Lakes Emwd    |                                                    | \$968.14                   |              |
|                              |                                                    |                            |              |



\*Lot Dimensions are Estimated