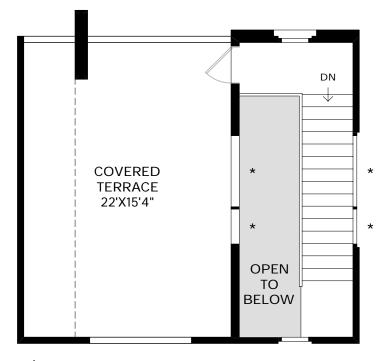

\* DENOTES HIGH WINDOW

**Third Floor** 9' CEILING HEIGHT

Photographs, renderings, and floor plans are for representational purposes only and may not reflect the exact features or dimensions of your home. All dimensions are subject to field variations. Some design features and options shown may not be offered in your community and may vary by elevation selected. All options to be included in your home must be specified in an Exhibit B to the Agreement of Sale. All Toll Brothers floor plans and designs are copyrighted. All rights reserved and strictly enforced. This is not an offering where prohibited by law. Please consult our sales representative for details.