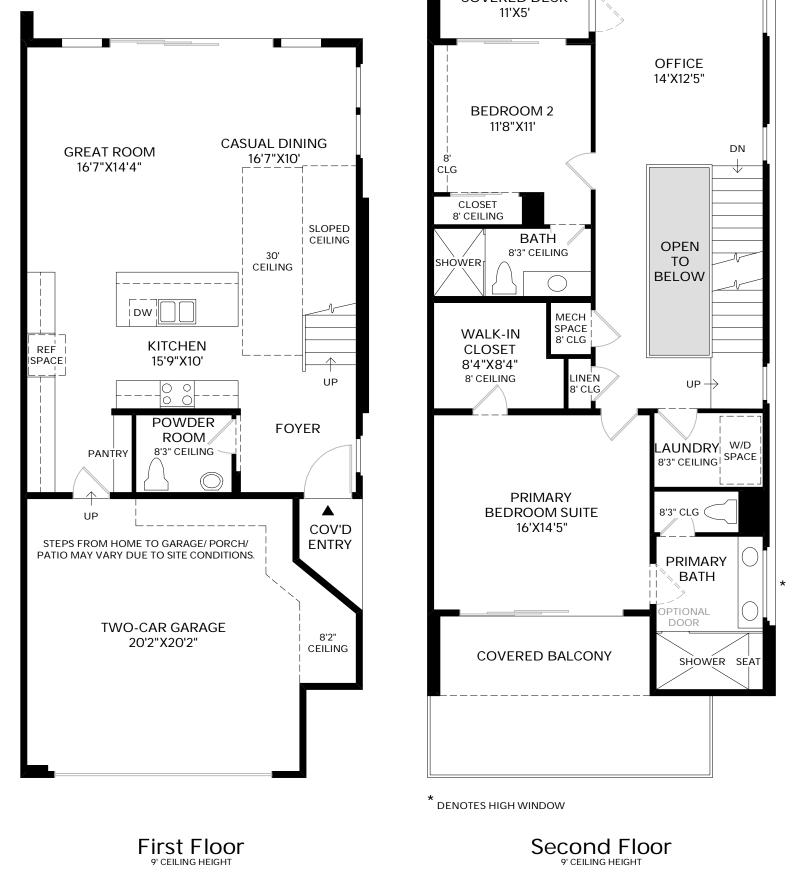

\* DENOTES HIGH WINDOW

**Third Floor** 9' CEILING HEIGHT

Photographs, renderings, and floor plans are for representational purposes only and may not reflect the exact features or dimensions of your home. All dimensions are subject to field variations. Some design features and options shown may not be offered in your community and may vary by elevation selected. All options to be included in your home must be specified in an Exhibit B to the Agreement of Sale. All Toll Brothers floor plans and designs are copyrighted. All rights reserved and strictly enforced. This is not an offering where prohibited by law. Please consult our sales representative for details.