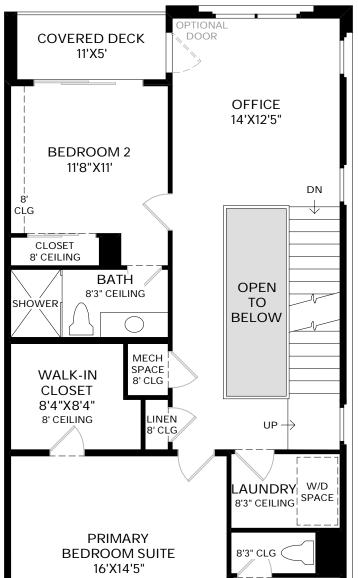

\* DENOTES HIGH WINDOW

**Third Floor** 9' CEILING HEIGHT

Photographs, renderings, and floor plans are for representational purposes only and may not reflect the exact features or dimensions of your home. All dimensions are subject to field variations. Some design features and options shown may not be offered in your community and may vary by elevation selected. All options to be included in your home must be specified in an Exhibit B to the Agreement of Sale. All Toll Brothers floor plans and designs are copyrighted. All rights reserved and strictly enforced. This is not an offering where prohibited by law. Please consult our sales representative for details.