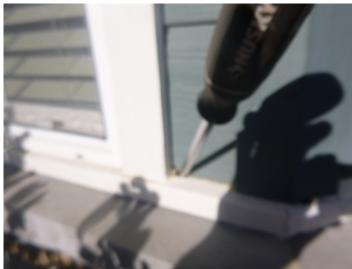

### 11D - Section I

FINDING: Fungus damage noted at the window sill, frames and trim. Damage may extend into inaccessible areas.

RECOMMENDATION: Remove the fungus damaged portions of the window sill, frames and trim. Call for a reinspection of the inaccessible areas. The inaccessible areas will be inspected for a fee if made accessible by the interested parties at his/her expense. A supplemental report will be filed at such time. No opinion is rendered concerning the conditions in the area at this time. Replace with new material.