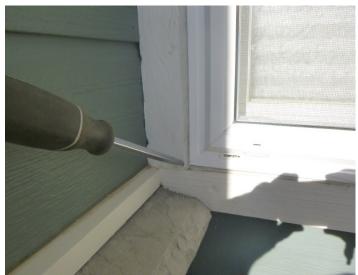

### 11C - Section I

FINDING: Fungus damage noted at the window trim. Damage may extend into inaccessible areas.

RECOMMENDATION: Remove the fungus damaged portions of the window trim. Call for a reinspection of the inaccessible areas. The inaccessible areas will be inspected for a fee if made accessible by the interested parties at his/her expense. A supplemental report will be filed at such time. No opinion is rendered concerning the conditions in the area at this time. Replace with new material.

### 11D - Section I

FINDING: Fungus damage noted at the window sill, frames and trim. Damage may extend into inaccessible areas.

RECOMMENDATION: Remove the fungus damaged portions of the window sill, frames and trim. Call for a reinspection of the inaccessible areas. The inaccessible areas will be inspected for a fee if made accessible by the interested parties at his/her expense. A supplemental report will be filed at such time. No opinion is rendered concerning the conditions in the area at this time. Replace with new material.