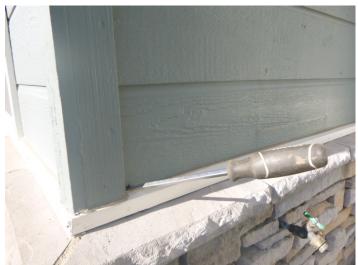

#### 11A - Section I

FINDING: Fungus damage noted at the siding. Damage may extend into inaccessible areas.

RECOMMENDATION: Remove the fungus damaged portions of the siding. Call for a reinspection of the inaccessible areas. The inaccessible areas will be inspected for a fee if made accessible by the interested parties at his/her expense. A supplemental report will be filed at such time. No opinion is rendered concerning the conditions in the area at this time. Replace with new material.

### 11B - Section I

FINDING: Fungus damage noted at the horizontal trim. Damage may extend into inaccessible areas.

RECOMMENDATION: Remove the fungus damaged portions of the horizontal trim. Call for a reinspection of the inaccessible areas. The inaccessible areas will be inspected for a fee if made accessible by the interested parties at his/her expense. A supplemental report will be filed at such time. No opinion is rendered concerning the conditions in the area at this time. Replace