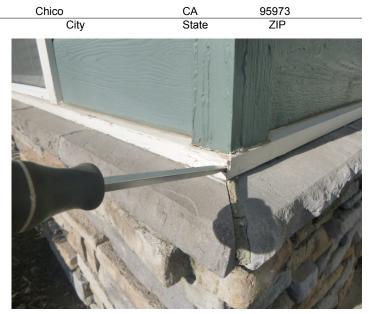

### 11C - Section I

FINDING: Fungus damage noted at the window trim. Damage may extend into inaccessible areas.

RECOMMENDATION: Remove the fungus damaged portions of the window trim. Call for a reinspection of the inaccessible areas. The inaccessible areas will be inspected for a fee if made accessible by the interested parties at his/her expense. A supplemental report will be filed at such time. No opinion is rendered concerning the conditions in the area at this time. Replace with new material.

### 11D - Section I

FINDING: Fungus damage noted at the window sill, frames and trim. Damage may extend into inaccessible areas.

RECOMMENDATION: Remove the fungus damaged portions of the window sill, frames and trim. Call for a reinspection of the inaccessible areas. The inaccessible areas will be inspected for a fee if made accessible by the interested parties at his/her expense. A supplemental report will be filed at such time. No opinion is rendered concerning the conditions in the area at this time. Replace with new material.