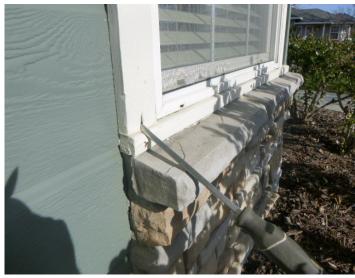

#### 11E - Section I

FINDING: Fungus damage noted at the corner and horizontal trim. Damage may extend into inaccessible areas.

RECOMMENDATION: Remove the fungus damaged portions of the corner and horizontal trim. Call for a reinspection of the inaccessible areas. The inaccessible areas will be inspected for a fee if made accessible by the interested parties at his/her expense. A supplemental report will be filed at such time. No opinion is rendered concerning the conditions in the area at this time. Replace with new material.

#### 11F - Section I

FINDING: Fungus damage noted at the base of the corner trim. Damage may extend into inaccessible areas.

RECOMMENDATION: Remove the fungus damaged portions of the corner trim. Call for a reinspection of the inaccessible areas. The inaccessible areas will be inspected for a fee if made accessible by the interested parties at his/her expense. A supplemental report will be filed at such time. No opinion is rendered concerning the conditions in the area at this time. Replace with new material.