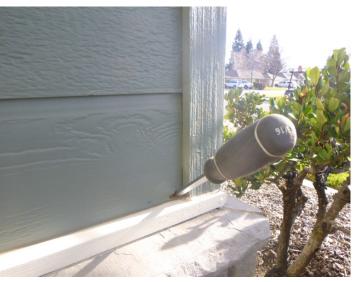

#### 11A - Section I

FINDING: Fungus damage noted at the siding. Damage may extend into inaccessible areas.

RECOMMENDATION: Remove the fungus damaged portions of the siding. Call for a reinspection of the inaccessible areas. The inaccessible areas will be inspected for a fee if made accessible by the interested parties at his/her expense. A supplemental report will be filed at such time. No opinion is rendered concerning the conditions in the area at this time. Replace with new material.

### 11B - Section I

FINDING: Fungus damage noted at the horizontal trim. Damage may extend into inaccessible areas.

RECOMMENDATION: Remove the fungus damaged portions of the horizontal trim. Call for a reinspection of the inaccessible areas. The inaccessible areas will be inspected for a fee if made accessible by the interested parties at his/her expense. A supplemental report will be filed at such time. No opinion is rendered concerning the conditions in the area at this time. Replace