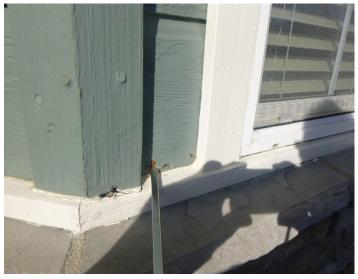

### 11C - Section I

FINDING: Fungus damage noted at the window trim. Damage may extend into inaccessible areas.

RECOMMENDATION: Remove the fungus damaged portions of the window trim. Call for a reinspection of the inaccessible areas. The inaccessible areas will be inspected for a fee if made accessible by the interested parties at his/her expense. A supplemental report will be filed at such time. No opinion is rendered concerning the conditions in the area at this time. Replace with new material.

### 11D - Section I

FINDING: Fungus damage noted at the window sill, frames and trim. Damage may extend into inaccessible areas.

RECOMMENDATION: Remove the fungus damaged portions of the window sill, frames and trim. Call for a reinspection of the inaccessible areas. The inaccessible areas will be inspected for a fee if made accessible by the interested parties at his/her expense. A supplemental report will be filed at such time. No opinion is rendered concerning the conditions in the area at this time. Replace with new material.