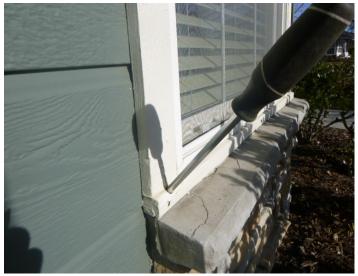

### 11C - Section I

FINDING: Fungus damage noted at the window trim. Damage may extend into inaccessible areas.

RECOMMENDATION: Remove the fungus damaged portions of the window trim. Call for a reinspection of the inaccessible areas. The inaccessible areas will be inspected for a fee if made accessible by the interested parties at his/her expense. A supplemental report will be filed at such time. No opinion is rendered concerning the conditions in the area at this time. Replace with new material.

### 11D - Section I

FINDING: Fungus damage noted at the window sill, frames and trim. Damage may extend into inaccessible areas.

RECOMMENDATION: Remove the fungus damaged portions of the window sill, frames and trim. Call for a reinspection of the inaccessible areas. The inaccessible areas will be inspected for a fee if made accessible by the interested parties at his/her expense. A supplemental report will be filed at such time. No opinion is rendered concerning the conditions in the area at this time. Replace with new material.