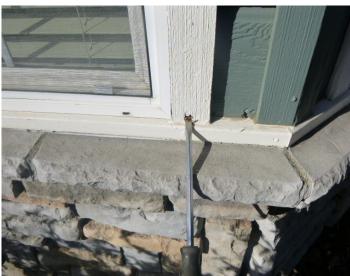

### 11D - Section I

FINDING: Fungus damage noted at the window sill, frames and trim. Damage may extend into inaccessible areas.

RECOMMENDATION: Remove the fungus damaged portions of the window sill, frames and trim. Call for a reinspection of the inaccessible areas. The inaccessible areas will be inspected for a fee if made accessible by the interested parties at his/her expense. A supplemental report will be filed at such time. No opinion is rendered concerning the conditions in the area at this time. Replace with new material.

#### 11E - Section I

FINDING: Fungus damage noted at the corner and horizontal trim. Damage may extend into inaccessible areas.

RECOMMENDATION: Remove the fungus damaged portions of the corner and horizontal trim. Call for a reinspection of the inaccessible areas. The inaccessible areas will be inspected for a fee if made accessible by the interested parties at his/her expense. A supplemental report will be filed at such time. No opinion is rendered concerning the conditions in the area at this time. Replace with new material.