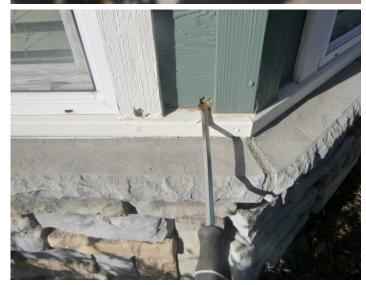

### 11B - Section I

FINDING: Fungus damage noted at the horizontal trim. Damage may extend into inaccessible areas.

RECOMMENDATION: Remove the fungus damaged portions of the horizontal trim. Call for a reinspection of the inaccessible areas. The inaccessible areas will be inspected for a fee if made accessible by the interested parties at his/her expense. A supplemental report will be filed at such time. No opinion is rendered concerning the conditions in the area at this time. Replace

### 11C - Section I

FINDING: Fungus damage noted at the window trim. Damage may extend into inaccessible areas.

RECOMMENDATION: Remove the fungus damaged portions of the window trim. Call for a reinspection of the inaccessible areas. The inaccessible areas will be inspected for a fee if made accessible by the interested parties at his/her expense. A supplemental report will be filed at such time. No opinion is rendered concerning the conditions in the area at this time. Replace with new material.