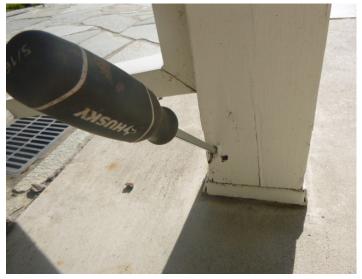

### 4A - Section I

FINDING: Fungus damage noted at the base of the front porch cover support posts.

RECOMMENDATION: Remove the fungus damaged portions of the support posts and replace with new material.