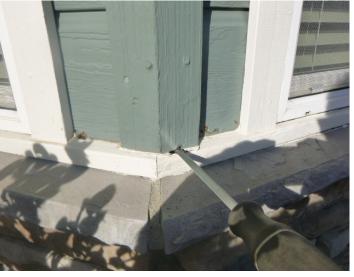

### 4A - Section I

FINDING: Fungus damage noted at the base of the front porch cover support posts.

RECOMMENDATION: Remove the fungus damaged portions of the support posts and replace with new material.

#### 11A - Section I

FINDING: Fungus damage noted at the siding. Damage may extend into inaccessible areas.

RECOMMENDATION: Remove the fungus damaged portions of the siding. Call for a reinspection of the inaccessible areas. The inaccessible areas will be inspected for a fee if made accessible by the interested parties at his/her expense. A supplemental report will be filed at such time. No opinion is rendered concerning the conditions in the area at this time. Replace with new material.

### 11B - Section I

FINDING: Fungus damage noted at the horizontal trim. Damage may extend into inaccessible areas.

RECOMMENDATION: Remove the fungus damaged portions of the horizontal trim. Call for a reinspection of the inaccessible areas. The inaccessible areas will be inspected for a fee if made accessible by the interested parties at his/her expense. A supplemental report will be filed at such time. No opinion is rendered concerning the conditions in the area at this time. Replace

### 11C - Section I

FINDING: Fungus damage noted at the window trim. Damage may extend into inaccessible areas.

RECOMMENDATION: Remove the fungus damaged portions of the window trim. Call for a reinspection of the inaccessible areas. The inaccessible areas will be inspected for a fee if made accessible by the interested parties at his/her expense. A supplemental report will be filed at such time. No opinion is rendered concerning the conditions in the area at this time. Replace with new material.

### 11D - Section I

FINDING: Fungus damage noted at the window sill, frames and trim. Damage may extend into inaccessible areas.

RECOMMENDATION: Remove the fungus damaged portions of the window sill, frames and trim. Call for a reinspection of the inaccessible areas. The inaccessible areas will be inspected for a fee if made accessible by the interested parties at his/her expense. A supplemental report will be filed at such time. No opinion is rendered concerning the conditions in the area at this time. Replace with new material.

#### 11E - Section I

FINDING: Fungus damage noted at the corner and horizontal trim. Damage may extend into inaccessible areas.

RECOMMENDATION: Remove the fungus damaged portions of the corner and horizontal trim. Call for a reinspection of the inaccessible areas. The inaccessible areas will be inspected for a fee if made accessible by the interested parties at his/her expense. A supplemental report will be filed at such time. No opinion is rendered concerning the conditions in the area at this time. Replace with new material.

#### 11F - Section I

FINDING: Fungus damage noted at the base of the corner trim. Damage may extend into inaccessible areas.

RECOMMENDATION: Remove the fungus damaged portions of the corner trim. Call for a reinspection of the inaccessible areas. The inaccessible areas will be inspected for a fee if made accessible by the interested parties at his/her expense. A supplemental report will be filed at such time. No opinion is rendered concerning the conditions in the area at this time. Replace with new material.