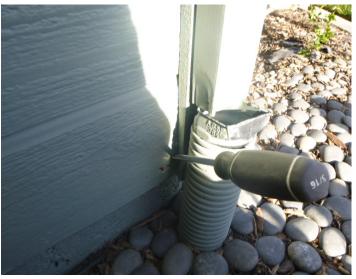

### 4A - Section I

FINDING: Fungus damage noted at the base of the front porch cover support posts.

RECOMMENDATION: Remove the fungus damaged portions of the support posts and replace with new material.