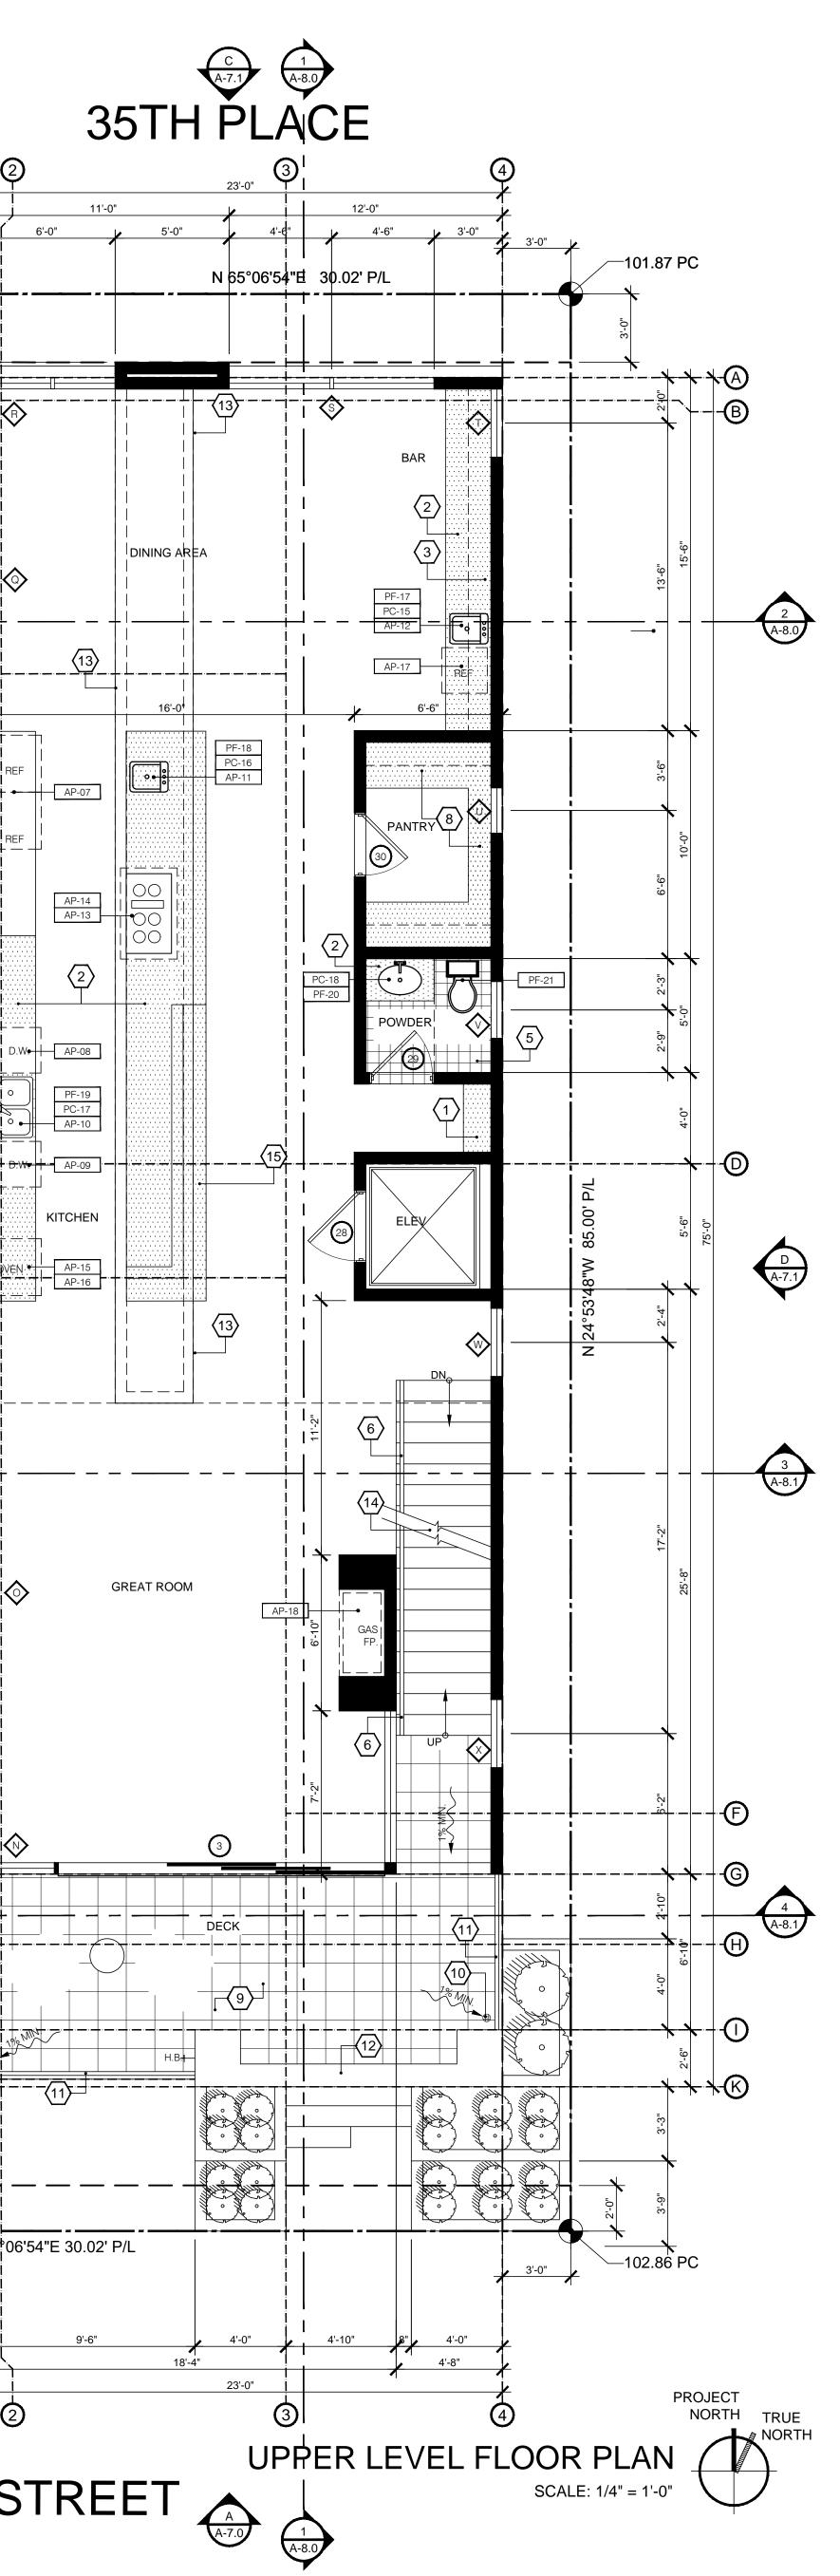

|                                                                                                                 | <ul> <li>(1 HR. RATED WALL)</li> <li>2X4 STUDS @ 16" O.C U.N.O WITH 5/8" GYP. B</li> <li>BOTH SIDES, TYPE "X" GYP. BOARD ON GARAGE</li> <li>SEE FINISH SCHEDULE AND INTERIOR ELEVATIO</li> <li>ADDITIONAL FINISH INFORMATION.</li> <li>2X4 STUDS @ 16" O.C. AT INTERIOR WALLS 2X6</li> </ul> |
|-----------------------------------------------------------------------------------------------------------------|----------------------------------------------------------------------------------------------------------------------------------------------------------------------------------------------------------------------------------------------------------------------------------------------|
|                                                                                                                 | AT 16" O.C. AT EXTERIOR WALLS AND 2X8 @ 16<br>PLUMBING WALLS - U.N.O 7/8" CEMENT PLAST<br>SMOOTH FINISH ON EXTERIOR SIDE AT EXTER<br>WALLS AND 5/8" GYPSUM BOARD AT INTERIOR I<br>SIDE - U.N.O.<br>PROVIDE R-13 INSULATION AT EXTERIOR WALL                                                  |
|                                                                                                                 | STRUCTURAL DRAWINGS FOR ADDITIONAL<br>INFORMATION.)<br>CUSTOM FABRICATED MILLWORK, SEE INTERIOF<br>DRAWINGS FOR ADDITIONAL INFORMATION                                                                                                                                                       |
|                                                                                                                 | STONE TILE FINISH FLOOR - FOR INTERIOR WET                                                                                                                                                                                                                                                   |
|                                                                                                                 | <ul> <li>PLANTER WALL - WITH 7/8" CEMENT PLASTER WI</li> <li>SMOOTH STUCCO FINISH. (SEE EXTERIOR ELEV<br/>+ SITE PLAN FOR HEIGHT.)</li> <li>TEMPERED GLASS</li> </ul>                                                                                                                        |
| + н.в.                                                                                                          | HOSE BIB LOCATION, VERIFY WITH OWNER ON S                                                                                                                                                                                                                                                    |
|                                                                                                                 | KEY NOTES                                                                                                                                                                                                                                                                                    |
|                                                                                                                 | SET SHELVING SYSTEM<br>RIOR DESIGN DRAWINGS TO FOLLOW<br>E CABINET WITH STONE TOP AND 6" TILE BACKSPLASH - F                                                                                                                                                                                 |
|                                                                                                                 | ASH AT BAR - INTERIOR DESIGN DRAWINGS TO FOLLOW                                                                                                                                                                                                                                              |
|                                                                                                                 | WER SEAT                                                                                                                                                                                                                                                                                     |
| (5) AND                                                                                                         | VIDE 30" MINIMUM CLEAR WIDTH AT WATER CLOSET SPACE<br>24" MINIMUM CLEAR SPACE IN FRONT OF WATER CLOSE<br>CPC SECT. 407.5                                                                                                                                                                     |
| ∑°∕ see                                                                                                         | IR, GUARDRAIL, AND HANDRAIL; $\begin{pmatrix} 2 \\ A-10.0 \end{pmatrix} \begin{pmatrix} 3 \\ A-10.0 \end{pmatrix} \begin{pmatrix} 4 \\ A-10.0 \end{pmatrix}$                                                                                                                                 |
| 7 PRO                                                                                                           | SULT W/ ELEVATOR MANUFACTURER FOR REQUIREMENT<br>VIDE 1 HOUR SHAFT AT ELEVATOR<br>TRY CABINET WITH SHELVING                                                                                                                                                                                  |
| 8   SYS     0   PRO                                                                                             | TEM - INTERIOR DESIGN DRAWINGS TO FOLLOW<br>VIDE STONE OVER PACIFIC POLYMERS ELASTO-DECK 500<br>IPLETE DECK WATERPROOFING SYSTEM (OR EQUIVALEN                                                                                                                                               |
| LARI<br>CRO                                                                                                     | R #24208, OVER EXTERIOR (CCX) PLWD. FOR EXTERIOR D<br>SSFIELD PRODUCTS CORP., ICBO # 1338 OR EQUIVALENT<br>ERIAL APPROVED BY THE CITY BUILDING DIVISION                                                                                                                                      |
| <b>(</b> 10 <b>)</b> FOO                                                                                        | PE DECK SURFACE TO DECK DRAINS TYP. 1/4" PER<br>T MINIMUM. PROVIDE SCUPPER OVERFLOW 2" ABOVE<br>FLOOR & ALIGN W/ DRAIN                                                                                                                                                                       |
|                                                                                                                 | INIMUM GUARD RAIL - SEE ELEVATIONS                                                                                                                                                                                                                                                           |
| ELEV                                                                                                            | /ATIONS<br>LINE OF SKYLIGHT ABOVE                                                                                                                                                                                                                                                            |
| 5/8"                                                                                                            | GYPSUM BOARD TYPE "X" UNDER STAIRCASE                                                                                                                                                                                                                                                        |
| (15) PRO                                                                                                        | VIDE KNEE SPACE AT ISLAND FOR BAR STOOLS                                                                                                                                                                                                                                                     |
| AF                                                                                                              | PLIANCES SCHEDUL                                                                                                                                                                                                                                                                             |
| AP-06                                                                                                           | 36" WIDE "SPECTER - RADIANT GAS FIREPLACE" ICC-ES<br>(SPEC'S TO FOLLOW) (APPROVED ANSI Z21.881 CSA 2.33<br>PROVIDED BY OWNER AND INSTALLED BY G.C.                                                                                                                                           |
| AP-07                                                                                                           | NEW DOUBLE REFRIGERATOR (SPEC'S TO FOLLOW))<br>PROVIDED BY OWNER AND INSTALLED BY G.C.<br>NEW DISHWASHER (SPECS TO FOLLOW) PROVIDED BY                                                                                                                                                       |
| AP-08                                                                                                           | OWNER AND INSTALLED BY G.C.<br>NEW DISHWASHER (SPECS TO FOLLOW) PROVIDED BY                                                                                                                                                                                                                  |
| AP-10                                                                                                           | OWNER AND INSTALLED BY G.C.<br>NEW GARBAGE DISP. (SPEC'S TO FOLLOW)<br>PROVIDED BY OWNER AND INSTALLED BY G.C.                                                                                                                                                                               |
| AP-11                                                                                                           | NEW GARBAGE DISP. (SPEC'S TO FOLLOW)<br>PROVIDED BY OWNER AND INSTALLED BY G.C.                                                                                                                                                                                                              |
| AP-12                                                                                                           | NEW GARBAGE DISP. (SPEC'S TO FOLLOW)<br>PROVIDED BY OWNER AND INSTALLED BY G.C.<br>NEW GAS RANGE (SPECS TO FOLLOW) PROVIDED BY                                                                                                                                                               |
| AP-13<br>AP-14                                                                                                  | OWNER AND INSTALLED BY G.C.<br>NEW EXHAUST FAN HOOD (SPEC'S TO FOLLOW)<br>PROVIDED BY OWNER AND INSTALLED BY G.C.                                                                                                                                                                            |
| AP-15                                                                                                           | NEW OVEN W/ WARMING DRAWER (SPEC'S TO FOLLOW<br>PROVIDED BY OWNER AND INSTALLED BY G.C.                                                                                                                                                                                                      |
| AP-16                                                                                                           | NEW MICROWAVE (SPEC'S TO FOLLOW)<br>PROVIDED BY OWNER AND INSTALLED BY G.C.                                                                                                                                                                                                                  |
| AP-17                                                                                                           | BEVERAGE COOLER (SPEC'S TO FOLLOW))<br>PROVIDED BY OWNER AND INSTALLED BY G.C.<br>42" WIDE "SPECTER - RADIANT GAS FIREPLACE" ICC-ES                                                                                                                                                          |
| <u>AP-18</u>                                                                                                    | (SPEC'S TO FOLLOW) (APPROVED ANSI Z21.881 CSA 2.33<br>PROVIDED BY OWNER AND INSTALLED BY G.C.                                                                                                                                                                                                |
|                                                                                                                 | BING CONTROL SCHED                                                                                                                                                                                                                                                                           |
| PC-09<br>PC-10                                                                                                  | FOLLOW) PROVIDED BY OWNER AND INSTALLED BY                                                                                                                                                                                                                                                   |
| PC-11                                                                                                           | FOLLOW) PROVIDED BY OWNER AND INSTALLED BY<br>SHOWER HEAD AND CONTROLS (SPEC'S TO FOLLOW<br>PROVIDED BY OWNER AND INSTALLED BY G.C.                                                                                                                                                          |
| PC-12                                                                                                           | TUB FAUCET AND CONTROLS (SPECS TO FOLLOW)<br>PROVIDED BY OWNER AND INSTALLED BY G.C.                                                                                                                                                                                                         |
| PC-13                                                                                                           | LAVATORY SINK FAUCET AND CONTROLS (SPEC'S T<br>FOLLOW) PROVIDED BY OWNER AND INSTALLED BY                                                                                                                                                                                                    |
| PC-14                                                                                                           | TUB / SHOWER COMBO FAUCET AND CONTROLS (S<br>FOLLOW) PROVIDED BY OWNER AND INSTALLED BY<br>BAR SINK FAUCET AND CONTROLS (SPEC'S TO FOLL                                                                                                                                                      |
| PC-16                                                                                                           | PROVIDED BY OWNER AND INSTALLED BY G.C.<br>VEGETABLE SINK FAUCET AND CONTROLS (SPEC'S<br>FOLLOW) PROVIDED BY OWNER AND INSTALLED BY                                                                                                                                                          |
| PC-17                                                                                                           | KITCHEN SINK FAUCET AND CONTROLS (SPEC'S TO<br>PROVIDED BY OWNER AND INSTALLED BY G.C.                                                                                                                                                                                                       |
| PC-19                                                                                                           | LAVATORY SINK FAUCET AND CONTROLS (SPEC'S T<br>FOLLOW) PROVIDED BY OWNER AND INSTALLED BY                                                                                                                                                                                                    |
| PLUN                                                                                                            | BING FIXTURE SCHED                                                                                                                                                                                                                                                                           |
| PF-10<br>PF-11                                                                                                  | LAVATORY SINK (SPEC'S TO FOLLOW)<br>PROVIDED BY OWNER AND INSTALLED BY G.C.<br>LAVATORY SINK (SPEC'S TO FOLLOW)<br>PROVIDED BY OWNER AND INSTALLED BY G.C.                                                                                                                                   |
| PF-12<br>PF-13                                                                                                  | BATH TUB - 60"x48" (SPEC'S TO FOLLOW)<br>PROVIDED BY OWNER AND INSTALLED BY G.C.<br>TOILET (SPEC'S TO FOLLOW)                                                                                                                                                                                |
| PF-14                                                                                                           | PROVIDED BY OWNER AND INSTALLED BY G.C.<br>LAVATORY SINK (SPEC'S TO FOLLOW)<br>PROVIDED BY OWNER AND INSTALLED BY G.C.                                                                                                                                                                       |
| PF-15                                                                                                           | BATH TUB - 60"x30" (SPEC'S TO FOLLOW)<br>PROVIDED BY OWNER AND INSTALLED BY G.C.<br>TOILET (SPEC'S TO FOLLOW)                                                                                                                                                                                |
| PF-16<br>PF-17                                                                                                  | PROVIDED BY OWNER AND INSTALLED BY G.C.<br>BAR SINK (SPEC'S TO FOLLOW)<br>PROVIDED BY OWNER AND INSTALLED BY G.C.                                                                                                                                                                            |
| PF-18                                                                                                           | VEGETABLE SINK (SPEC'S TO FOLLOW)<br>PROVIDED BY OWNER AND INSTALLED BY G.C.                                                                                                                                                                                                                 |
| PF-19<br>PF-20                                                                                                  | KITCHEN SINK (SPEC'S TO FOLLOW)<br>PROVIDED BY OWNER AND INSTALLED BY G.C.<br>LAVATORY SINK (SPEC'S TO FOLLOW)<br>PROVIDED BY OWNER AND INSTALLED BY G.C.                                                                                                                                    |
| PF-21                                                                                                           | PROVIDED BY OWNER AND INSTALLED BY G.C.<br>TOILET (SPEC'S TO FOLLOW)<br>PROVIDED BY OWNER AND INSTALLED BY G.C.                                                                                                                                                                              |
|                                                                                                                 | PLUMBING NOTES                                                                                                                                                                                                                                                                               |
| <ol> <li>ALL NEW FIXTURES SHALL BE WATER CONSERVING. CPC 402.</li> <li>All WARTE LINE QUALL DE LIGED</li> </ol> |                                                                                                                                                                                                                                                                                              |

1. ALL NEW FIXTURES SHALL BE WATER CONSERVING. CPC 402.0 2. 4" WASTE LINE SHALL BE USED