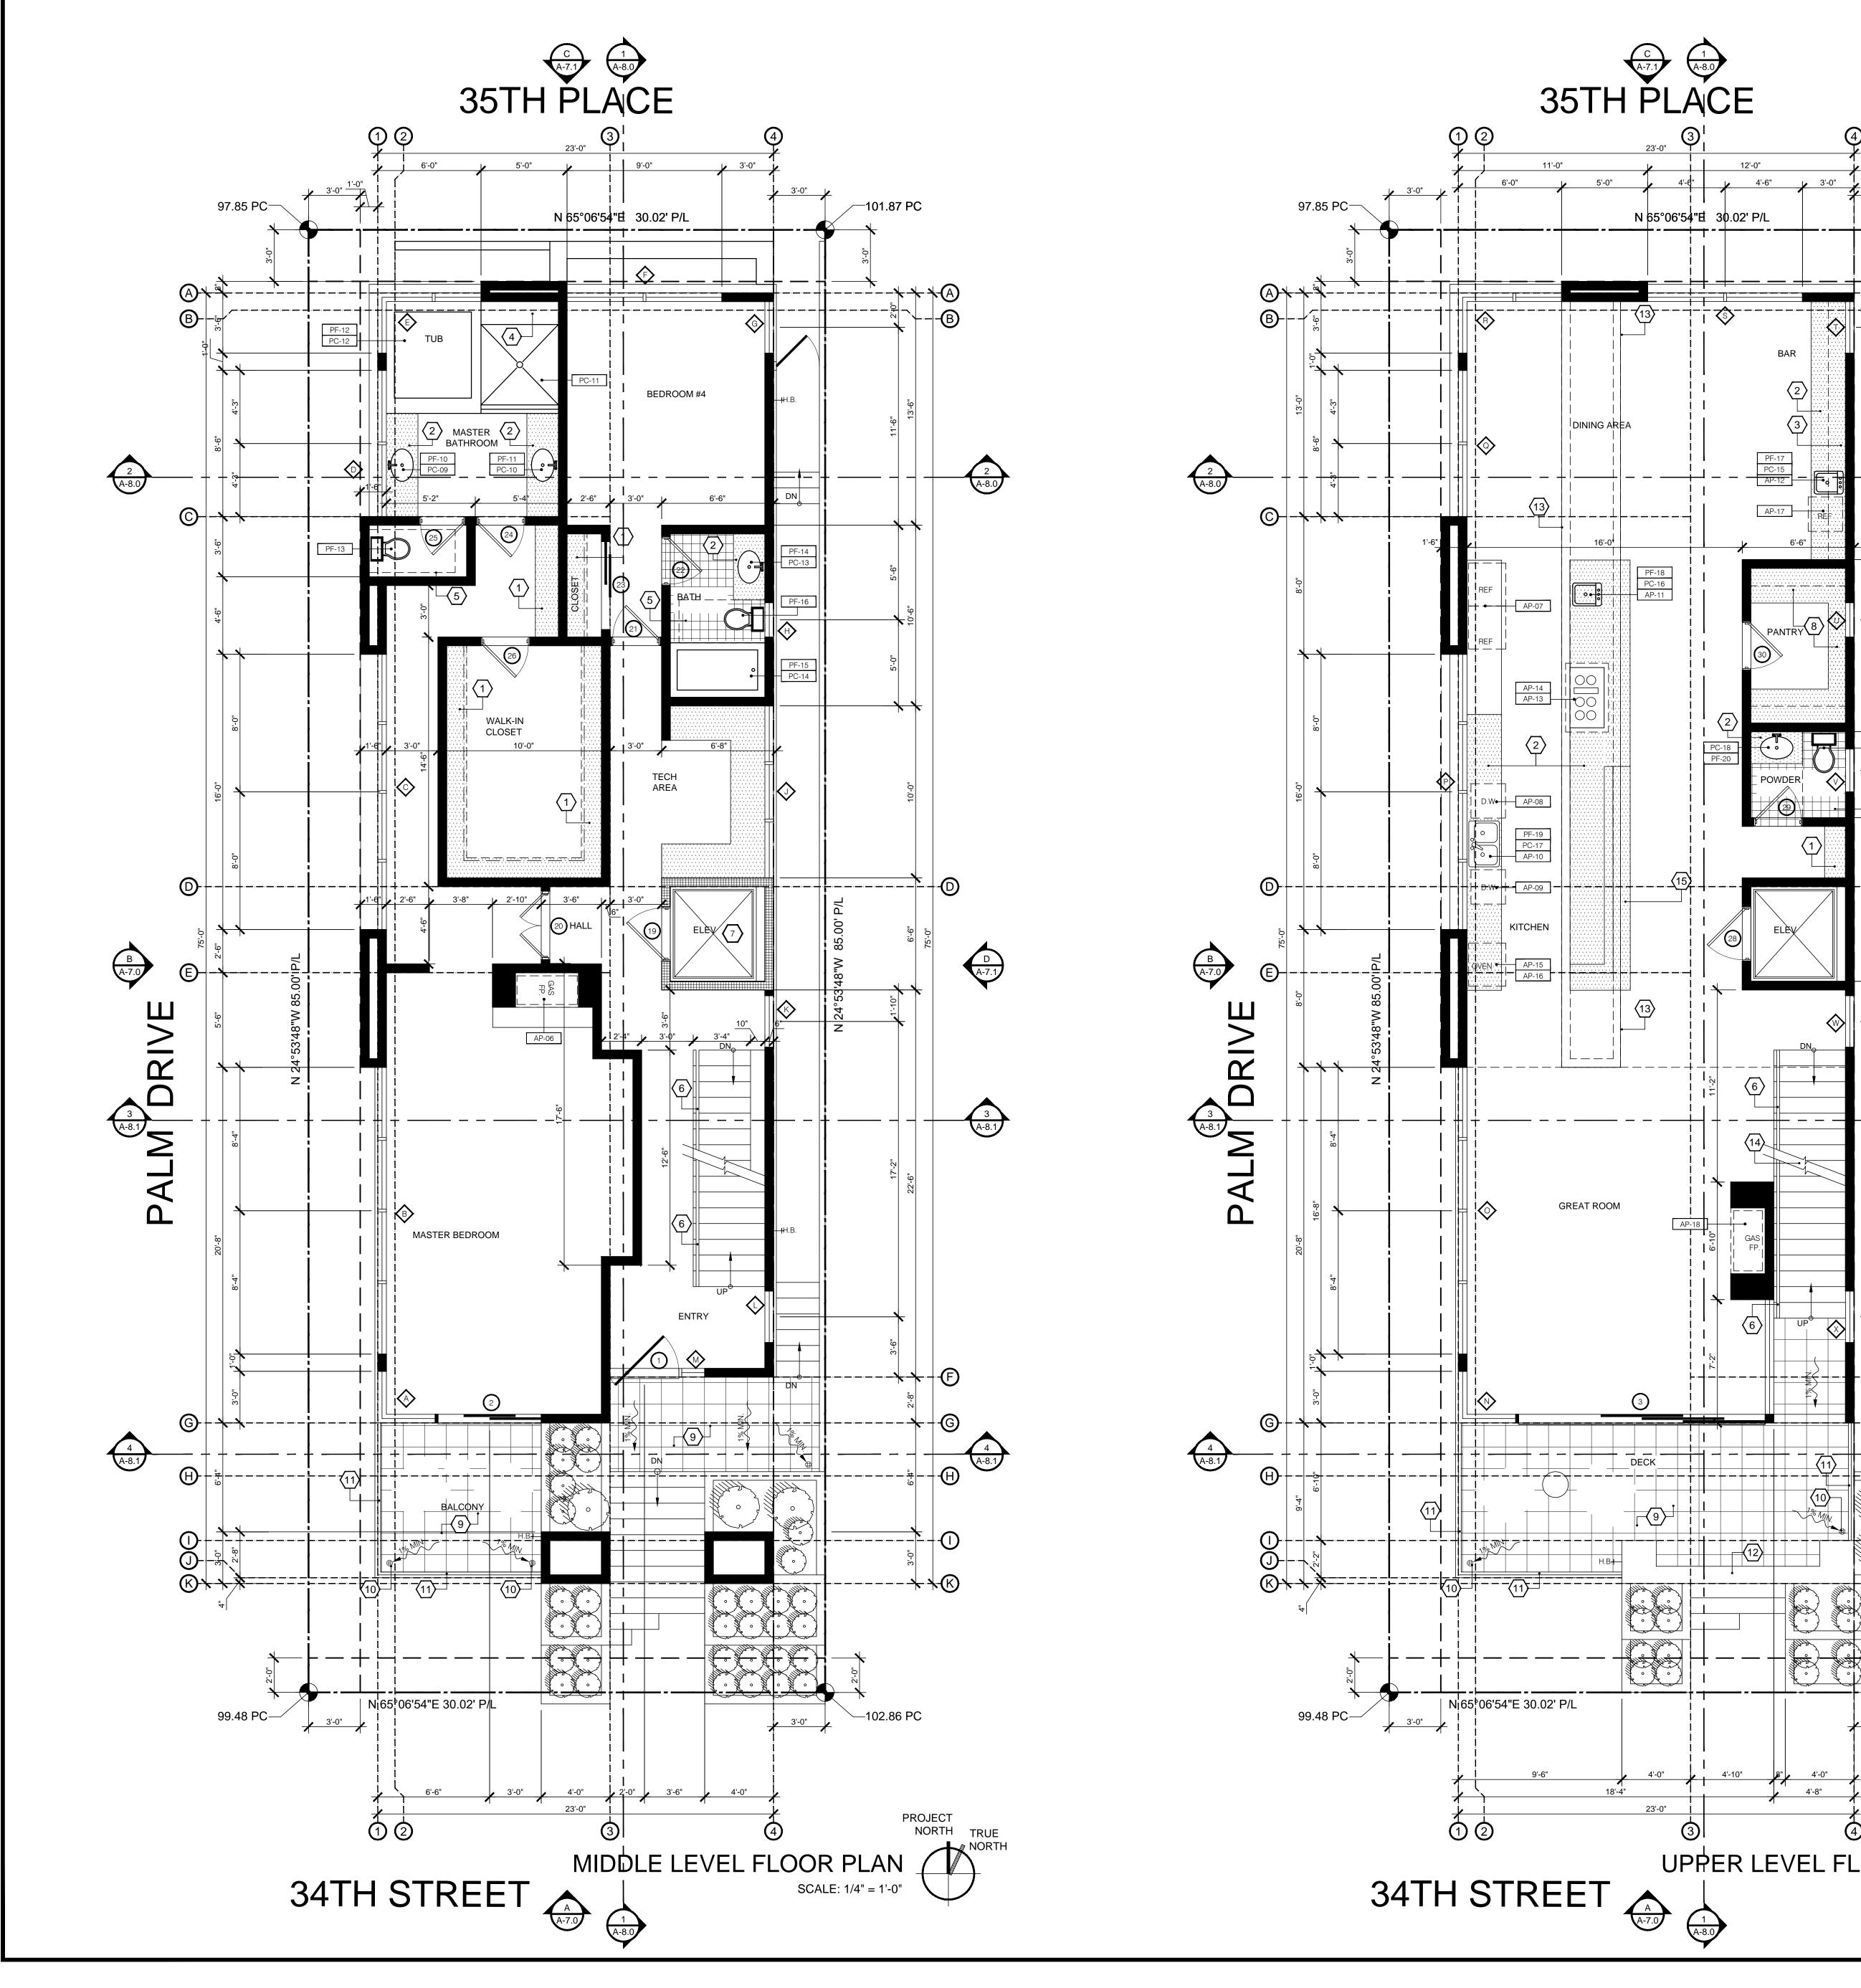

|                                                                                                                 | <ul> <li>(1 HR. RATED WALL)</li> <li>2X4 STUDS @ 16" O.C U.N.O WITH 5/8" GYP. B</li> <li>BOTH SIDES, TYPE "X" GYP. BOARD ON GARAGE</li> <li>SEE FINISH SCHEDULE AND INTERIOR ELEVATIO</li> <li>ADDITIONAL FINISH INFORMATION.</li> <li>2X4 STUDS @ 16" O.C. AT INTERIOR WALLS 2X6</li> </ul> |
|-----------------------------------------------------------------------------------------------------------------|----------------------------------------------------------------------------------------------------------------------------------------------------------------------------------------------------------------------------------------------------------------------------------------------|
|                                                                                                                 | AT 16" O.C. AT EXTERIOR WALLS AND 2X8 @ 16<br>PLUMBING WALLS - U.N.O 7/8" CEMENT PLAST<br>SMOOTH FINISH ON EXTERIOR SIDE AT EXTER<br>WALLS AND 5/8" GYPSUM BOARD AT INTERIOR I<br>SIDE - U.N.O.<br>PROVIDE R-13 INSULATION AT EXTERIOR WALL                                                  |
|                                                                                                                 | STRUCTURAL DRAWINGS FOR ADDITIONAL<br>INFORMATION.)<br>CUSTOM FABRICATED MILLWORK, SEE INTERIOF<br>DRAWINGS FOR ADDITIONAL INFORMATION                                                                                                                                                       |
|                                                                                                                 | STONE TILE FINISH FLOOR - FOR INTERIOR WET                                                                                                                                                                                                                                                   |
|                                                                                                                 | <ul> <li>PLANTER WALL - WITH 7/8" CEMENT PLASTER WI</li> <li>SMOOTH STUCCO FINISH. (SEE EXTERIOR ELEV<br/>+ SITE PLAN FOR HEIGHT.)</li> <li>TEMPERED GLASS</li> </ul>                                                                                                                        |
| + н.в.                                                                                                          | HOSE BIB LOCATION, VERIFY WITH OWNER ON S                                                                                                                                                                                                                                                    |
|                                                                                                                 | KEY NOTES                                                                                                                                                                                                                                                                                    |
|                                                                                                                 | SET SHELVING SYSTEM<br>RIOR DESIGN DRAWINGS TO FOLLOW<br>E CABINET WITH STONE TOP AND 6" TILE BACKSPLASH - F                                                                                                                                                                                 |
|                                                                                                                 | ASH AT BAR - INTERIOR DESIGN DRAWINGS TO FOLLOW                                                                                                                                                                                                                                              |
|                                                                                                                 | WER SEAT                                                                                                                                                                                                                                                                                     |
| (5) AND                                                                                                         | VIDE 30" MINIMUM CLEAR WIDTH AT WATER CLOSET SPACE<br>24" MINIMUM CLEAR SPACE IN FRONT OF WATER CLOSE<br>CPC SECT. 407.5                                                                                                                                                                     |
| ∑°∕ see                                                                                                         | IR, GUARDRAIL, AND HANDRAIL; $\begin{pmatrix} 2 \\ A-10.0 \end{pmatrix} \begin{pmatrix} 3 \\ A-10.0 \end{pmatrix} \begin{pmatrix} 4 \\ A-10.0 \end{pmatrix}$                                                                                                                                 |
| 7 PRO                                                                                                           | SULT W/ ELEVATOR MANUFACTURER FOR REQUIREMENT<br>VIDE 1 HOUR SHAFT AT ELEVATOR<br>TRY CABINET WITH SHELVING                                                                                                                                                                                  |
| 8   SYS     0   PRO                                                                                             | TEM - INTERIOR DESIGN DRAWINGS TO FOLLOW<br>VIDE STONE OVER PACIFIC POLYMERS ELASTO-DECK 500<br>IPLETE DECK WATERPROOFING SYSTEM (OR EQUIVALEN                                                                                                                                               |
| LARI<br>CRO                                                                                                     | R #24208, OVER EXTERIOR (CCX) PLWD. FOR EXTERIOR D<br>SSFIELD PRODUCTS CORP., ICBO # 1338 OR EQUIVALENT<br>ERIAL APPROVED BY THE CITY BUILDING DIVISION                                                                                                                                      |
| <b>(</b> 10 <b>)</b> FOO                                                                                        | PE DECK SURFACE TO DECK DRAINS TYP. 1/4" PER<br>T MINIMUM. PROVIDE SCUPPER OVERFLOW 2" ABOVE<br>FLOOR & ALIGN W/ DRAIN                                                                                                                                                                       |
|                                                                                                                 | INIMUM GUARD RAIL - SEE ELEVATIONS                                                                                                                                                                                                                                                           |
| ELEV                                                                                                            | /ATIONS<br>LINE OF SKYLIGHT ABOVE                                                                                                                                                                                                                                                            |
| 5/8"                                                                                                            | GYPSUM BOARD TYPE "X" UNDER STAIRCASE                                                                                                                                                                                                                                                        |
| (15) PRO                                                                                                        | VIDE KNEE SPACE AT ISLAND FOR BAR STOOLS                                                                                                                                                                                                                                                     |
| AF                                                                                                              | PLIANCES SCHEDUL                                                                                                                                                                                                                                                                             |
| AP-06                                                                                                           | 36" WIDE "SPECTER - RADIANT GAS FIREPLACE" ICC-ES<br>(SPEC'S TO FOLLOW) (APPROVED ANSI Z21.881 CSA 2.33<br>PROVIDED BY OWNER AND INSTALLED BY G.C.                                                                                                                                           |
| AP-07                                                                                                           | NEW DOUBLE REFRIGERATOR (SPEC'S TO FOLLOW))<br>PROVIDED BY OWNER AND INSTALLED BY G.C.<br>NEW DISHWASHER (SPECS TO FOLLOW) PROVIDED BY                                                                                                                                                       |
| AP-08                                                                                                           | OWNER AND INSTALLED BY G.C.<br>NEW DISHWASHER (SPECS TO FOLLOW) PROVIDED BY                                                                                                                                                                                                                  |
| AP-10                                                                                                           | OWNER AND INSTALLED BY G.C.<br>NEW GARBAGE DISP. (SPEC'S TO FOLLOW)<br>PROVIDED BY OWNER AND INSTALLED BY G.C.                                                                                                                                                                               |
| AP-11                                                                                                           | NEW GARBAGE DISP. (SPEC'S TO FOLLOW)<br>PROVIDED BY OWNER AND INSTALLED BY G.C.                                                                                                                                                                                                              |
| AP-12                                                                                                           | NEW GARBAGE DISP. (SPEC'S TO FOLLOW)<br>PROVIDED BY OWNER AND INSTALLED BY G.C.<br>NEW GAS RANGE (SPECS TO FOLLOW) PROVIDED BY                                                                                                                                                               |
| AP-13<br>AP-14                                                                                                  | OWNER AND INSTALLED BY G.C.<br>NEW EXHAUST FAN HOOD (SPEC'S TO FOLLOW)<br>PROVIDED BY OWNER AND INSTALLED BY G.C.                                                                                                                                                                            |
| AP-15                                                                                                           | NEW OVEN W/ WARMING DRAWER (SPEC'S TO FOLLOW<br>PROVIDED BY OWNER AND INSTALLED BY G.C.                                                                                                                                                                                                      |
| AP-16                                                                                                           | NEW MICROWAVE (SPEC'S TO FOLLOW)<br>PROVIDED BY OWNER AND INSTALLED BY G.C.                                                                                                                                                                                                                  |
| AP-17                                                                                                           | BEVERAGE COOLER (SPEC'S TO FOLLOW))<br>PROVIDED BY OWNER AND INSTALLED BY G.C.<br>42" WIDE "SPECTER - RADIANT GAS FIREPLACE" ICC-ES                                                                                                                                                          |
| <u>AP-18</u>                                                                                                    | (SPEC'S TO FOLLOW) (APPROVED ANSI Z21.881 CSA 2.33<br>PROVIDED BY OWNER AND INSTALLED BY G.C.                                                                                                                                                                                                |
|                                                                                                                 | BING CONTROL SCHED                                                                                                                                                                                                                                                                           |
| PC-09<br>PC-10                                                                                                  | FOLLOW) PROVIDED BY OWNER AND INSTALLED BY                                                                                                                                                                                                                                                   |
| PC-11                                                                                                           | FOLLOW) PROVIDED BY OWNER AND INSTALLED BY<br>SHOWER HEAD AND CONTROLS (SPEC'S TO FOLLOW<br>PROVIDED BY OWNER AND INSTALLED BY G.C.                                                                                                                                                          |
| PC-12                                                                                                           | TUB FAUCET AND CONTROLS (SPECS TO FOLLOW)<br>PROVIDED BY OWNER AND INSTALLED BY G.C.                                                                                                                                                                                                         |
| PC-13                                                                                                           | LAVATORY SINK FAUCET AND CONTROLS (SPEC'S T<br>FOLLOW) PROVIDED BY OWNER AND INSTALLED BY                                                                                                                                                                                                    |
| PC-14                                                                                                           | TUB / SHOWER COMBO FAUCET AND CONTROLS (S<br>FOLLOW) PROVIDED BY OWNER AND INSTALLED BY<br>BAR SINK FAUCET AND CONTROLS (SPEC'S TO FOLL                                                                                                                                                      |
| PC-16                                                                                                           | PROVIDED BY OWNER AND INSTALLED BY G.C.<br>VEGETABLE SINK FAUCET AND CONTROLS (SPEC'S<br>FOLLOW) PROVIDED BY OWNER AND INSTALLED BY                                                                                                                                                          |
| PC-17                                                                                                           | KITCHEN SINK FAUCET AND CONTROLS (SPEC'S TO<br>PROVIDED BY OWNER AND INSTALLED BY G.C.                                                                                                                                                                                                       |
| PC-19                                                                                                           | LAVATORY SINK FAUCET AND CONTROLS (SPEC'S T<br>FOLLOW) PROVIDED BY OWNER AND INSTALLED BY                                                                                                                                                                                                    |
| PLUN                                                                                                            | BING FIXTURE SCHED                                                                                                                                                                                                                                                                           |
| PF-10<br>PF-11                                                                                                  | LAVATORY SINK (SPEC'S TO FOLLOW)<br>PROVIDED BY OWNER AND INSTALLED BY G.C.<br>LAVATORY SINK (SPEC'S TO FOLLOW)<br>PROVIDED BY OWNER AND INSTALLED BY G.C.                                                                                                                                   |
| PF-12<br>PF-13                                                                                                  | BATH TUB - 60"x48" (SPEC'S TO FOLLOW)<br>PROVIDED BY OWNER AND INSTALLED BY G.C.<br>TOILET (SPEC'S TO FOLLOW)                                                                                                                                                                                |
| PF-14                                                                                                           | PROVIDED BY OWNER AND INSTALLED BY G.C.<br>LAVATORY SINK (SPEC'S TO FOLLOW)<br>PROVIDED BY OWNER AND INSTALLED BY G.C.                                                                                                                                                                       |
| PF-15                                                                                                           | BATH TUB - 60"x30" (SPEC'S TO FOLLOW)<br>PROVIDED BY OWNER AND INSTALLED BY G.C.<br>TOILET (SPEC'S TO FOLLOW)                                                                                                                                                                                |
| PF-16<br>PF-17                                                                                                  | PROVIDED BY OWNER AND INSTALLED BY G.C.<br>BAR SINK (SPEC'S TO FOLLOW)<br>PROVIDED BY OWNER AND INSTALLED BY G.C.                                                                                                                                                                            |
| PF-18                                                                                                           | VEGETABLE SINK (SPEC'S TO FOLLOW)<br>PROVIDED BY OWNER AND INSTALLED BY G.C.                                                                                                                                                                                                                 |
| PF-19<br>PF-20                                                                                                  | KITCHEN SINK (SPEC'S TO FOLLOW)<br>PROVIDED BY OWNER AND INSTALLED BY G.C.<br>LAVATORY SINK (SPEC'S TO FOLLOW)<br>PROVIDED BY OWNER AND INSTALLED BY G.C.                                                                                                                                    |
| PF-21                                                                                                           | PROVIDED BY OWNER AND INSTALLED BY G.C.<br>TOILET (SPEC'S TO FOLLOW)<br>PROVIDED BY OWNER AND INSTALLED BY G.C.                                                                                                                                                                              |
|                                                                                                                 | PLUMBING NOTES                                                                                                                                                                                                                                                                               |
| <ol> <li>ALL NEW FIXTURES SHALL BE WATER CONSERVING. CPC 402.</li> <li>All WARTE LINE QUALL DE LIGED</li> </ol> |                                                                                                                                                                                                                                                                                              |

1. ALL NEW FIXTURES SHALL BE WATER CONSERVING. CPC 402.0 2. 4" WASTE LINE SHALL BE USED