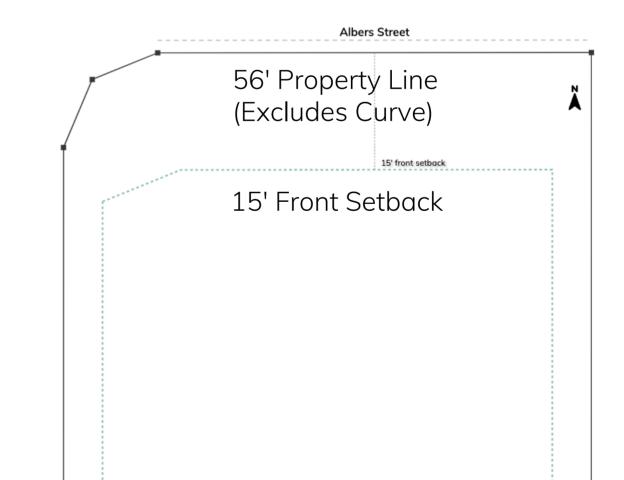

#### Setbacks

**Front:** 15'

Sides: 6'

**Back:** 15'

The zoning information on this report is provided as a guideline only and is subject to change without notice. FliPro does not guarantee the accuracy, completeness, or timeliness of the information and is not responsible for any errors or omissions. The zoning information on this report does not constitute legal advice and should not be relied upon for any purpose. FliPro is not liable for any damages or losses arising from the use of or reliance on the zoning information on this report. Users of this report are advised to verify the zoning information with the relevant authorities before making any decisions based on it.

For more information: support@flipro.com

| 118' Property Line<br>(Excludes Curve)               | 6' Side Setback<br><sup>Maximum</sup><br>6' Side Setback<br>Max Footprint Size:<br><b>3,870sqft</b> | 118' Property Line |
|------------------------------------------------------|-----------------------------------------------------------------------------------------------------|--------------------|
| e accuracy,<br>does not<br>or reliance<br>ore making | 15' Rear Setback<br><sup>15' back setback</sup><br>56' Property Line                                |                    |