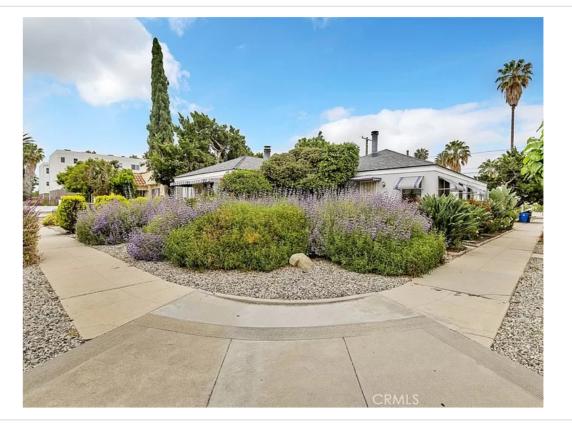

# **IFliPro Property Development Report**

### 11492 Albers St, North Hollywood, CA 91601

Existing Structure: Duplex



#### Maximum Buildable Structure:

This shows what you can legally build per zoning data from LADBS (Zimas)\*



### Maximum Build Size By Right:

#### Max Unit Count: 4 units

Based on the Zone, 4 units(quadplex) would be allowed by right.

Max Build Size: **11,610sqft** 

Based on the Zone, a max build size of 11,610 sqft would be allowed, this is the combined size allowed for all livable structure area.

### **Property Details:**

This shows what you can legally build based on zoning code\*

Zone: RD1.5-1VL TOC Zone: Tier 3

**APN:** 2350009056

#### Height Limit: 3 stories (45ft)

## Maximum Build Size per TOC Bonus:

#### Max Unit Count: 7 units

No change in unit allowances.

#### Max Build Size: 19,351sqft

Based on the TOC Tier 3 Bonus max build size of 19,351 sqft but keep in mi