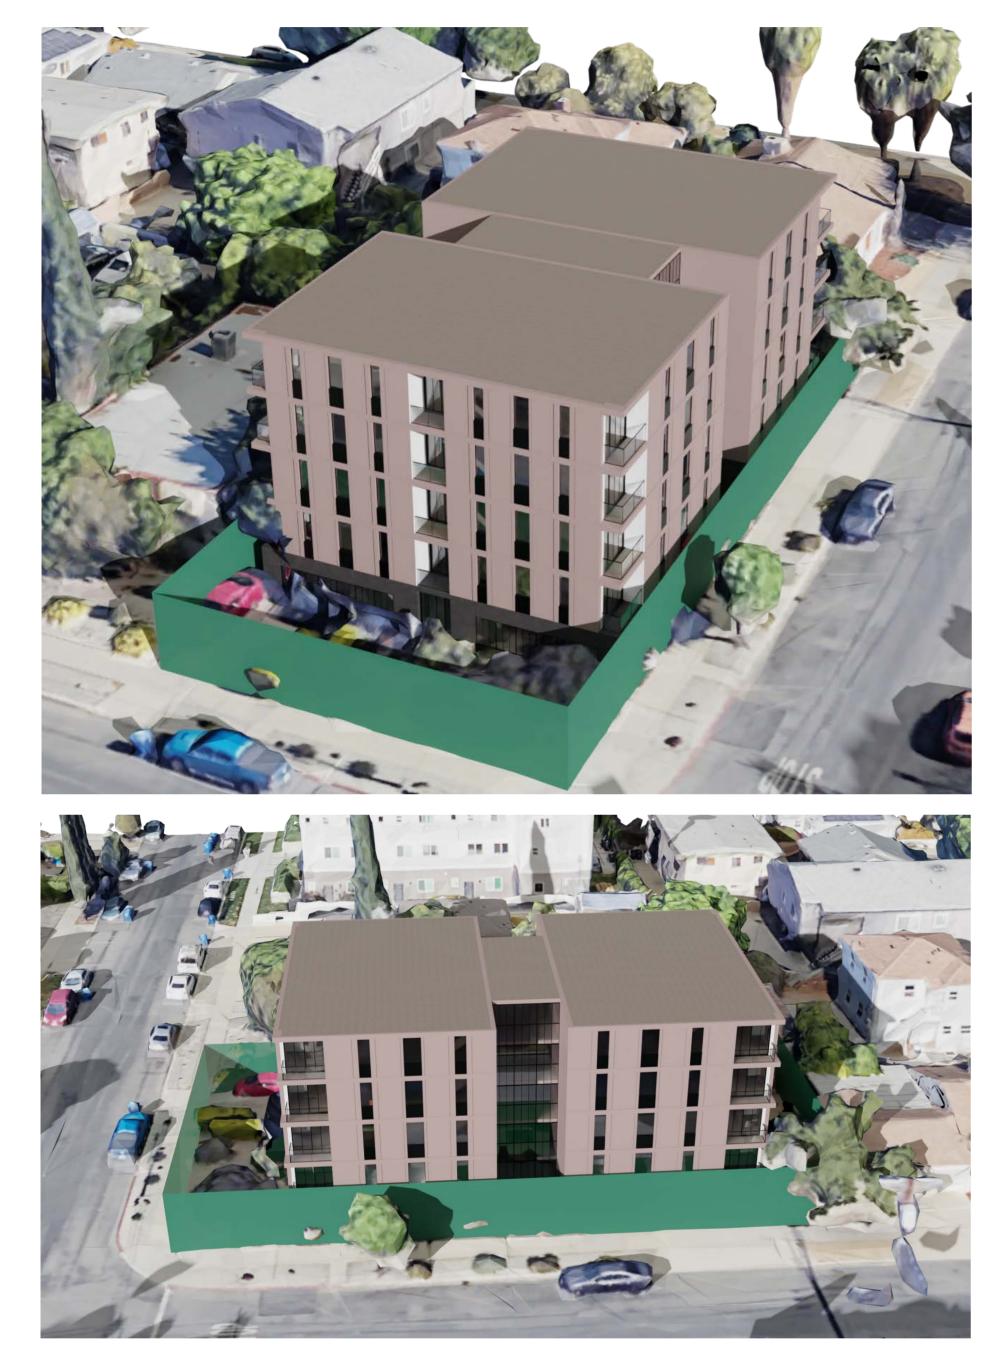

#### Maximum Buildable Structure:

This shows what you can legally build per zoning data from LADBS (Zimas)\*

### Maximum Build Size By Right:

#### Max Unit Count: 4 units

Based on the Zone, 4 units(quadplex) would be allowed by right.

Max Build Size: **11,610sqft** 

Based on the Zone, a max build size of 11,610 sqft would be allowed, this is the combined size allowed for all livable structure area.

## Maximum Build Size per TOC Bonus:

#### Max Unit Count: 7 units

No change in unit allowances.

#### Max Build Size: 19,351sqft

Based on the TOC Tier 3 Bonus max build size of 19,351 sqft but keep in mind potential affordable housing requirements.

#### Height Limit: 5 stories(67ft)

Lot Size: 6,580sqft Building Size: 2,086sqft

**Year Built:** 1940

Hillside: No

Historic Zone: No

Specific Plan: No