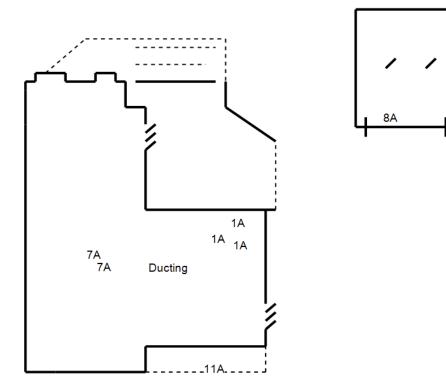

This Diagram is not to scale

Inspected by: Jose A Gonzalez State License No. FR33313 Signature

You are entitled to obtain copies of all reports and completion notices on this property reported to the Structural Pest Control Board during the precede

1A PRICE: \$270.00

(Section I)

FINDINGS: Evidence of drywood termite infestations at sub area.

RECOMMENDATION: Chemically treat visible and accessible infestations. Liquid solutions may be applied in the form of mist spray to exposed framing. Liquid solution may also be injected into termites galleries where infestations are accessible. Remove or cover all accessible pellets and frass of wood-destroying pests. NOTE: LOCAL TREATMENT IS NOT INTENDED TO BE AN ENTIRE STRUCTURE TREATMENT METHOD. IF INFESTATIONS OF WOOD DESTROYING PESTS EXTEND OR EXIST BEYOND THE AREA (S) OF LOCAL TREATMENT THEY MAY NOT BE EXTERMINATED. ONE YEAR LIMITED GUARANTEE ON ALL

7A PRICE: \$280.00

(Section I)

FINDINGS: Evidence of drywood termite infestations at attic.

RECOMMENDATION: Chemically treat visible and accessible infestations. Liquid solutions may be applied in the form of mist spray to exposed framing. Liquid solution may also be injected into termites galleries where infestations are accessible. Remove or cover all accessible pellets and frass of wood-destroying pests. NOTE: LOCAL TREATMENT IS NOT INTENDED TO BE AN ENTIRE STRUCTURE TREATMENT METHOD. IF INFESTATIONS OF WOOD DESTROYING PESTS EXTEND OR EXIST BEYOND THE AREA (S) OF LOCAL TREATMENT THEY MAY NOT BE EXTERMINATED. ONE YEAR LIMITED GUARANTEE ON ALL

8A PRICE: \$120.00

(Section I)

FINDINGS: Evidence of termite damaged wood members noted at garage top plate and cripple at time of

inspection.

RECOMMENDATION: Replace/Repair damaged wood members as necessary. If additional adverse conditions are uncovered during repairs, further inspection will be recommended and a supplemental report will be issued indicating any infection, or additional repairs.

Other Exterior:

Inspected accessible areas only, see entire report for terms and conditions.

11A PRICE: \$90.00

(Section I)

FINDINGS: Fungus condition visible at exterior rafter end at time of inspection.