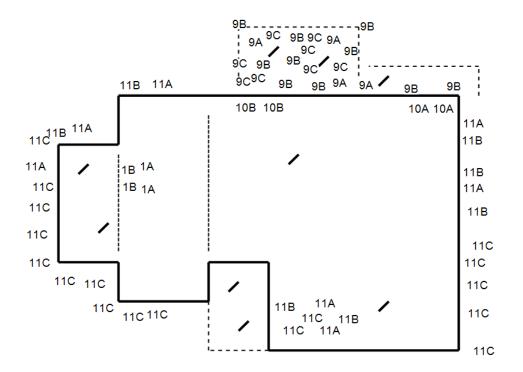

1A PRICE: \$3,870.00 (Section I)

FINDINGS: Evidence of dry-wood termite infestations extending to inaccessible areas at sub area RECOMMENDATION: Vacate the premises and seal the structure for fumigation. Remove or cover accessible evidence of infestation. Fumigation warrantied for two years. Fumigation awareness notice must be signed prior to fumigation. See fumigation notice for terms and liabilities. IMPORTANT INFORMATION: GAS SERVICE CLOSE AND TURN-ON ORDERS MUST BE SCHEDULED, BY CONTACTING THE UTILITIES AT THE FOLLOWING PHONE NUMBER: SO CAL GAS (800) 427-2200THE UTILITIES REQUIRE A MINIMUM OF 48-HOURS ADVANCE NOTICE TOCLOSE GAS SERVICE. TO RESTORE GAS SERVICE, THE UTILITIES REQUIRE A 24-HOUR NOTICE UNLESS THE TURN-ON IS SCHEDULED WHEN PLACING THE SERVICE CLOSURE ORDER.

1B PRICE: \$120.00 (Section I)

FINDINGS: Evidence of termite damaged wood members noted at sub area blocking time of inspection. RECOMMENDATION: Replace/Repair damaged wood members as necessary. If additional adverse conditions are uncovered during repairs, further inspection will be recommended and a supplemental report will be issued indicating any infection, or additional repairs. Painting is included.

9A PRICE: See 1A (Section I)

FINDINGS: Evidence of dry-wood termite infestations extending to inaccessible areas at patio RECOMMENDATION: Vacate the premises and seal the structure for fumigation. Remove or cover accessible evidence of infestation. Fumigation warrantied for two years. Fumigation awareness notice must be signed prior to fumigation. See fumigation notice for terms and liabilities. IMPORTANT INFORMATION: GAS SERVICE CLOSE AND TURN-ON ORDERS MUST BE SCHEDULED, BY CONTACTING THE UTILITIES AT THE FOLLOWING PHONE NUMBER: SO CAL GAS (800) 427-2200THE UTILITIES REQUIRE A MINIMUM OF 48-HOURS ADVANCE NOTICE TOCLOSE GAS SERVICE. TO RESTORE GAS SERVICE, THE UTILITIES REQUIRE A 24-HOUR NOTICE UNLESS THE TURN-ON IS SCHEDULED WHEN PLACING THE SERVICE CLOSURE ORDER.

9B PRICE: \$2,680.00 (Section I)

FINDINGS: Evidence of termite damaged wood members noted at patio posts, rafters, header and ledger time of inspection.

RECOMMENDATION: Replace/Repair damaged wood members as necessary. Del Rio Pest Control is not responsible for any damage to roofing materials that may occur during repairs made to roof eave members. If additional adverse conditions are uncovered during repairs, further inspection will be recommended and a supplemental report will be issued indicating any infection, or additional repairs. Painting is included.

## - Findings and Recommendations continued from previous page -

9C PRICE: See 9B (Section I)

FINDINGS: Dry-rot wood members found at time of inspection at patio posts, lattice, rafters, header and ledger as indicated on diagram

10A PRICE: \$140.00 (Section I)

FINDINGS: Evidence of termite damaged wood members noted at interior baseboards time of inspection. RECOMMENDATION: Replace/Repair damaged wood members as necessary. If additional adverse conditions are uncovered during repairs, further inspection will be recommended and a supplemental report will be issued indicating any infection, or additional repairs. Painting is included.

10B PRICE: \$220.00 (Section I)

FINDINGS: Dry-rot wood members found at time of inspection at interior window sill and casing as indicated on diagram

---

RECOMMENDATION: Replace/Repair dry-rot damaged wood members as necessary. If additional adverse conditions are uncovered during repairs, further inspection will be recommended and a supplemental report will be issued indicating any infection, or additional repairs. Painting is included.

**Other Exterior:** Inspected accessible areas only, see entire report for terms and conditions.

11A PRICE: See 1A (Section I)

FINDINGS: Evidence of dry-wood termite infestations extending to inaccessible areas at exterior RECOMMENDATION: Vacate the premises and seal the structure for fumigation. Remove or cover accessible evidence of infestation. Fumigation warrantied for two years. Fumigation awareness notice must be signed prior to fumigation. See fumigation notice for terms and liabilities. IMPORTANT INFORMATION: GAS SERVICE CLOSE AND TURN-ON ORDERS MUST BE SCHEDULED, BY CONTACTING THE UTILITIES AT THE FOLLOWING PHONE NUMBER: SO CAL GAS (800) 427-2200THE UTILITIES REQUIRE A MINIMUM OF 48-HOURS ADVANCE NOTICE TOCLOSE GAS SERVICE. TO RESTORE GAS SERVICE, THE UTILITIES REQUIRE A 24-HOUR NOTICE UNLESS THE TURN-ON IS SCHEDULED WHEN PLACING THE SERVICE CLOSURE ORDER.

## - Findings and Recommendations continued from previous page -

11B PRICE: \$1,480.00

(Section I)

FINDINGS: Evidence of termite damaged wood members noted at exterior fascia boards and eaves time of inspection.

11C PRICE: \$3,270.00

(Section I)

FINDINGS: Dry-rot wood members found at time of inspection at exterior plywood sheathing, eaves, fascia boards and corbels as indicated on diagram

\_

RECOMMENDATION: Replace/Repair dry-rot damaged wood members as necessary. Del Rio Pest Control is not responsible for any damage to roofing materials that may occur during repairs made to roof eave members. If additional adverse conditions are uncovered during repairs, further inspection will be recommended and a supplemental report will be issued indicating any infection, or additional repairs. Painting is included.