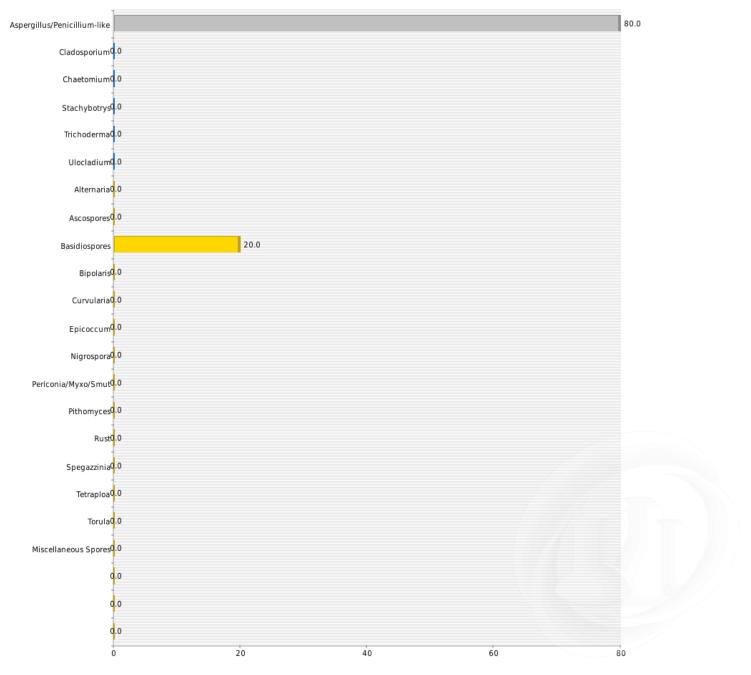

| SAMPLE | LOCATION                                            | FUNGAL<br>IDENTIFICATION                                               | AREA TYPE     | RAW<br>COUNTS |
|--------|-----------------------------------------------------|------------------------------------------------------------------------|---------------|---------------|
| 1      | Living room area                                    | Aspergillus<br>Cladosporium<br>Ulocladium<br>Basidiospores<br>Smut     | Complaint     | 37            |
| 2      | Upstairs hallway,<br>adjacent back right<br>bedroom | Aspergillus<br>Basidiospores                                           | Non-complaint | 10            |
| 3      | Upstairs primary<br>bedroom area                    | Aspergillus<br>Chaetomium<br>Ulocladium<br>Alternaria<br>Basidiospores | Complaint     | 32            |

In general, airborne sample results indicate low levels of spores are present in the interior of the living quarters, as compared to the exterior ambient air. Airborne spores present in the complaint areas are similar to those in the non-complaint area and exterior ambient air. There does not appear to be an airborne mold hazard present. Per moisture meter, slightly elevated levels of moisture are present on the plywood under the window of the dining room area and upstairs primary bedroom where the wall cavity is exposed. Per Temperature/Humidity Meter, relative humidity was measuring 42%. Relative humidity for indoor living environment is ideal between 30-50%.