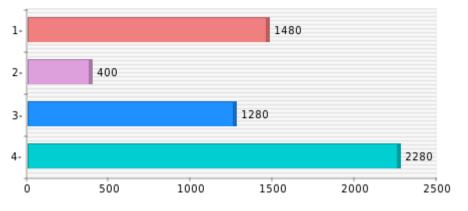

| SAMPLE | LOCATION                                            | FUNGAL<br>IDENTIFICATION                                               | AREA TYPE     | RAW<br>COUNTS |
|--------|-----------------------------------------------------|------------------------------------------------------------------------|---------------|---------------|
| 1      | Living room area                                    | Aspergillus<br>Cladosporium<br>Ulocladium<br>Basidiospores<br>Smut     | Complaint     | 37            |
| 2      | Upstairs hallway,<br>adjacent back right<br>bedroom | Aspergillus<br>Basidiospores                                           | Non-complaint | 10            |
| 3      | Upstairs primary<br>bedroom area                    | Aspergillus<br>Chaetomium<br>Ulocladium<br>Alternaria<br>Basidiospores | Complaint     | 32            |

| Cladosporium<br>Ulocladium<br>Alternaria<br>Ascospores<br>Basidiospores | 4 | Exterior ambient air | Ulocladium<br>Alternaria<br>Ascospores | Comparison | 57 |
|-------------------------------------------------------------------------|---|----------------------|----------------------------------------|------------|----|
|-------------------------------------------------------------------------|---|----------------------|----------------------------------------|------------|----|