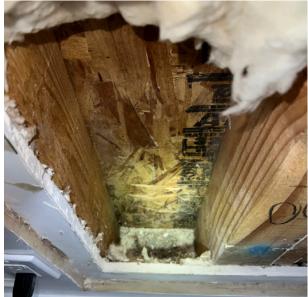

# II. BACKGROUND

AAA Asbestos & Lead Inspections, Inc. conducted a visual inspection, an air sample and physical tape-lift investigation on May 30th, 2023. Upon arrival, side wall cavities were partially removed to allow for drying and to locate the source of the water intrusion. '

In general, airborne sample results indicate low levels of spores are present in the interior of the living quarters, as compared to the exterior ambient air. Airborne spores present in the complaint areas are similar to those in the non-complaint area and exterior ambient air. There does not appear to be an airborne mold hazard present. Per moisture meter, slightly elevated levels of moisture are present on the plywood under the window of the dining room area and upstairs primary bedroom where the wall cavity is exposed. Per Temperature/Humidity Meter, relative humidity was measuring 42%. Relative humidity for indoor living environment is ideal between 30-50%.

Please see above table for tape lift samples results. Based on the tape lift results and moisture meter readings, the following recommendations are listed for each area.

Area of Concern: Dinning room area, under exposed window.