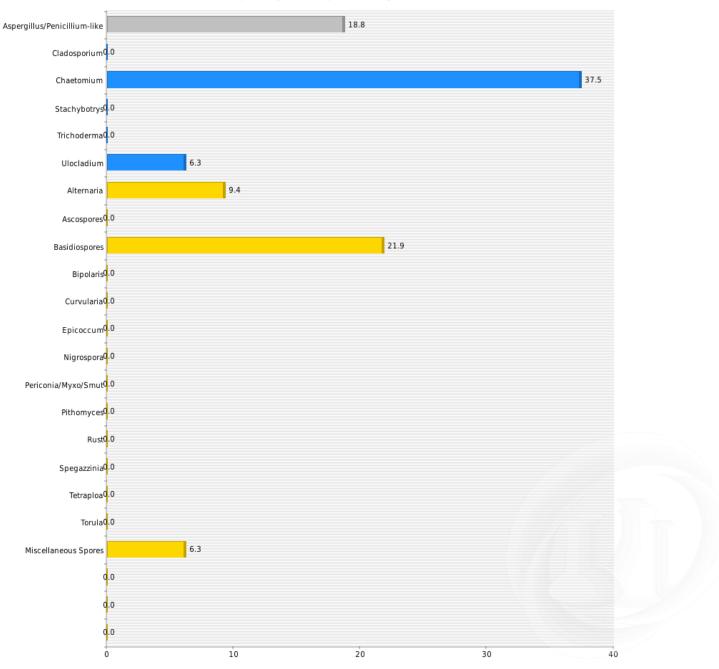

| SAMPLE | LOCATION                                            | FUNGAL<br>IDENTIFICATION                                               | AREA TYPE     | RAW<br>COUNTS |
|--------|-----------------------------------------------------|------------------------------------------------------------------------|---------------|---------------|
| 1      | Living room area                                    | Aspergillus<br>Cladosporium<br>Ulocladium<br>Basidiospores<br>Smut     | Complaint     | 37            |
| 2      | Upstairs hallway,<br>adjacent back right<br>bedroom | Aspergillus<br>Basidiospores                                           | Non-complaint | 10            |
| 3      | Upstairs primary<br>bedroom area                    | Aspergillus<br>Chaetomium<br>Ulocladium<br>Alternaria<br>Basidiospores | Complaint     | 32            |

In general, airborne sample results indicate low levels of spores are present in the interior of the living quarters, as compared to the exterior ambient air. Airborne spores present in the complaint areas are similar to those in the non-complaint area and exterior ambient air. There does not appear to be an airborne mold hazard present. Per moisture meter, slightly elevated levels of moisture are present on the plywood under the window of the dining room area and upstairs primary bedroom where the wall cavity is exposed. Per Temperature/Humidity Meter, relative humidity was measuring 42%. Relative humidity for indoor living environment is ideal between 30-50%.