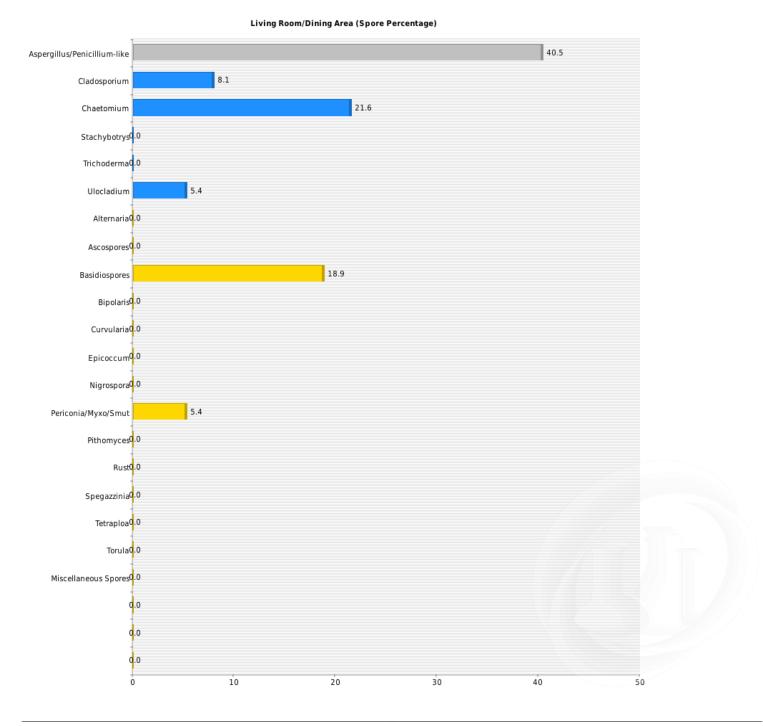

| SAMPLE | LOCATION                                            | FUNGAL<br>IDENTIFICATION                                               | AREA TYPE     | RAW<br>COUNTS |
|--------|-----------------------------------------------------|------------------------------------------------------------------------|---------------|---------------|
| 1      | Living room area                                    | Aspergillus<br>Cladosporium<br>Ulocladium<br>Basidiospores<br>Smut     | Complaint     | 37            |
| 2      | Upstairs hallway,<br>adjacent back right<br>bedroom | Aspergillus<br>Basidiospores                                           | Non-complaint | 10            |
| 3      | Upstairs primary<br>bedroom area                    | Aspergillus<br>Chaetomium<br>Ulocladium<br>Alternaria<br>Basidiospores | Complaint     | 32            |

In general, airborne sample results indicate low levels of spores are present in the interior of the living quarters, as compared to the exterior ambient air. Airborne spores present in the complaint areas are similar to those in the non-complaint area and exterior ambient air. There does not appear to be an airborne mold hazard present. Per moisture meter, slightly elevated levels of moisture are present on the plywood under the window of the dining room area and upstairs primary bedroom where the wall cavity is exposed. Per Temperature/Humidity Meter, relative humidity was measuring 42%. Relative humidity for indoor living environment is ideal between 30-50%.