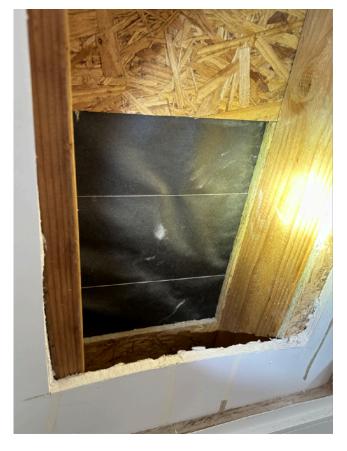

# II. BACKGROUND

AAA Asbestos & Lead Inspections, Inc. conducted a visual inspection, an air sample and physical tape-lift investigation on May 30th, 2023. Upon arrival, side wall cavities were partially removed to allow for drying and to locate the source of the water intrusion. '

In general, airborne sample results indicate low levels of spores are present in the interior of the living quarters, as compared to the exterior ambient air. Airborne spores present in the complaint areas are similar to those in the non-complaint area and exterior ambient air. There does not appear to be an airborne mold hazard present. Per moisture meter, slightly elevated levels of moisture are present on the plywood under the window of the dining room area and upstairs primary bedroom where the wall cavity is exposed. Per Temperature/Humidity Meter, relative humidity was measuring 42%. Relative humidity for indoor living environment is ideal between 30-50%.

Please see above table for tape lift samples results. Based on the tape lift results and moisture meter readings, the following recommendations are listed for each area.

Area of Concern: Dinning room area, under exposed window.