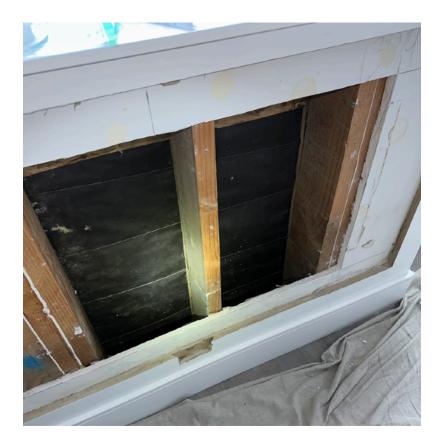

# II. BACKGROUND

AAA Asbestos & Lead Inspections, Inc. conducted a visual inspection, an air sample and physical tape-lift investigation on May 30th, 2023. Upon arrival, side wall cavities were partially removed to allow for drying and to locate the source of the water intrusion. '

In general, airborne sample results indicate low levels of spores are present in the interior of the living quarters, as compared to the exterior ambient air. Airborne spores present in the complaint areas are similar to those in the non-complaint area and exterior ambient air. There does not appear to be an airborne mold hazard present. Per moisture meter, slightly elevated levels of moisture are present on the plywood under the window of the dining room area and upstairs primary bedroom where the wall cavity is exposed. Per Temperature/Humidity Meter, relative humidity was measuring 42%. Relative humidity for indoor living environment is ideal between 30-50%.

Please see above table for tape lift samples results. Based on the tape lift results and moisture meter readings, the following recommendations are listed for each area.

Area of Concern: Dinning room area, under exposed window.