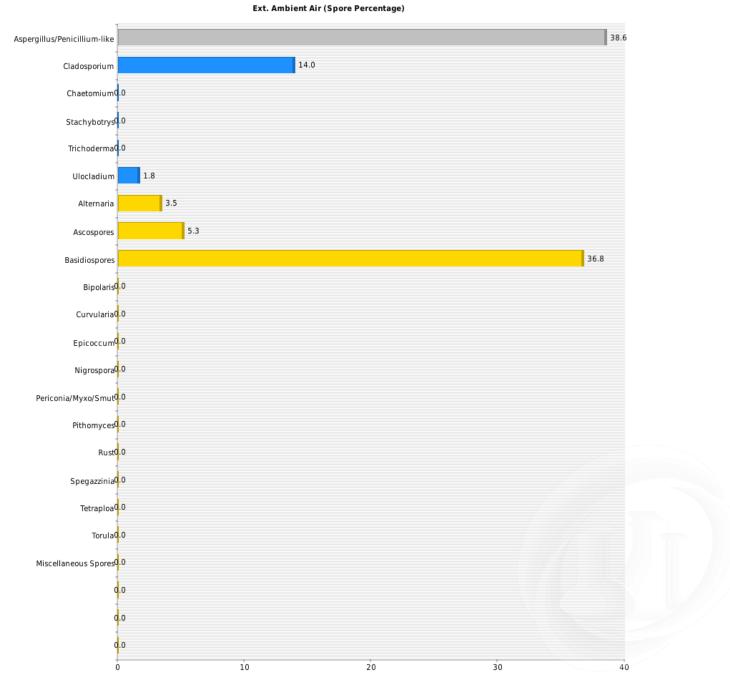

| Cladosporium<br>Ulocladium<br>Alternaria<br>Ascospores<br>Basidiospores | 4 | Exterior ambient air | Ulocladium<br>Alternaria<br>Ascospores | Comparison | 57 |
|-------------------------------------------------------------------------|---|----------------------|----------------------------------------|------------|----|
|-------------------------------------------------------------------------|---|----------------------|----------------------------------------|------------|----|

In general, airborne sample results indicate low levels of spores are present in the interior of the living quarters, as compared to the exterior ambient air. Airborne spores present in the complaint areas are similar to those in the non-complaint area and exterior ambient air. There does not appear to be an airborne mold hazard present. Per moisture meter, slightly elevated levels of moisture are present on the plywood under the window of the dining room area and upstairs primary bedroom where the wall cavity is exposed. Per Temperature/Humidity Meter, relative humidity was measuring 42%. Relative humidity for indoor living environment is ideal between 30-50%.