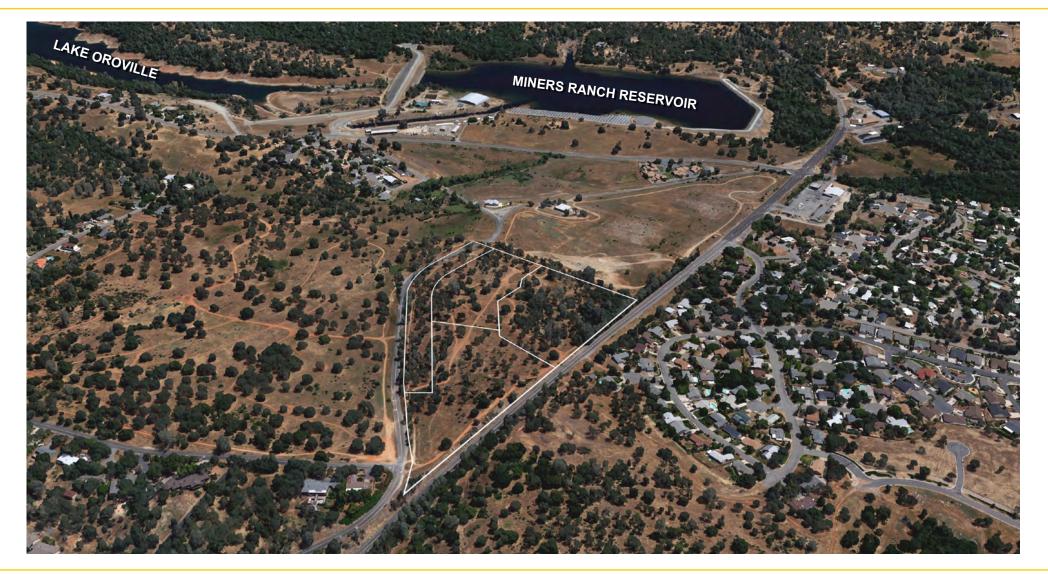

#### PROPERTY DETAILS:

Prime Development Land! This may be the opportunity you are looking for to create your own development of Medium Density Residential homes just down the road from Miners Ranch Reservoir and Lake Oroville.

OROVILLE, CA