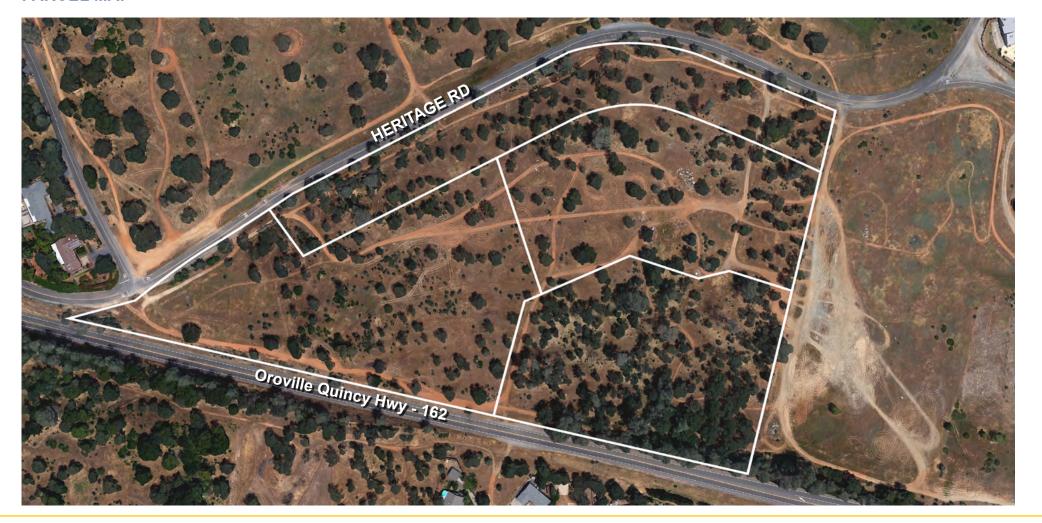

located and close to Shopping, Restaurants, Schools, has nearby power, water, and sewer.

This property, coated with Dunstone Loam, and Loafercreek Loam soils on a total of 22.76+/- Acres in 4 parcels, has the potential to be subdivided into roughly 95 lots, depending on the configuration of development.

Homes are now being built just across Oro Quincy Highway in the Village Oaks Neighborhood.

Butte County zoning MDR provides for up to 6 units per acre development, with a minimum lot size of 6,000 Square Feet, minimum setbacks of 20ft in the front, 5ft on the sides, and 10ft in the rear, as well as a maximum height of 35 ft.

### ETHAN CONRAD PROPERTIES, INC.

1300 NATIONAL DRIVE, SUITE 100 | SACRAMENTO CA, 95834 | 916.779.1000 www.ethanconradprop.com

OROVILLE, CA

#### **PARCEL MAP**



## ETHAN CONRAD PROPERTIES, INC.

1300 NATIONAL DRIVE, SUITE 100 | SACRAMENTO CA, 95834 | 916.779.1000 www.ethanconradprop.com

The information contained herein has been obtained from sources we believe to be reliable. However, we cannot guarantee, warrant or represent its accuracy and all information is subject to error, change or withdrawal. An interested party and their advisors should conduct an independent investigation of the property to determine to your satisfaction the suitability of the property for your needs.

OROVILLE, CA

#### **POTENTIAL SUBDIVISIONS**



## ETHAN CONRAD PROPERTIES, INC.

1300 NATIONAL DRIVE, SUITE 100 | SACRAMENTO CA, 95834 | 916.779.1000 www.ethanconradprop.com

The information contained herein has been obtained from sources we believe to be reliable. Ho