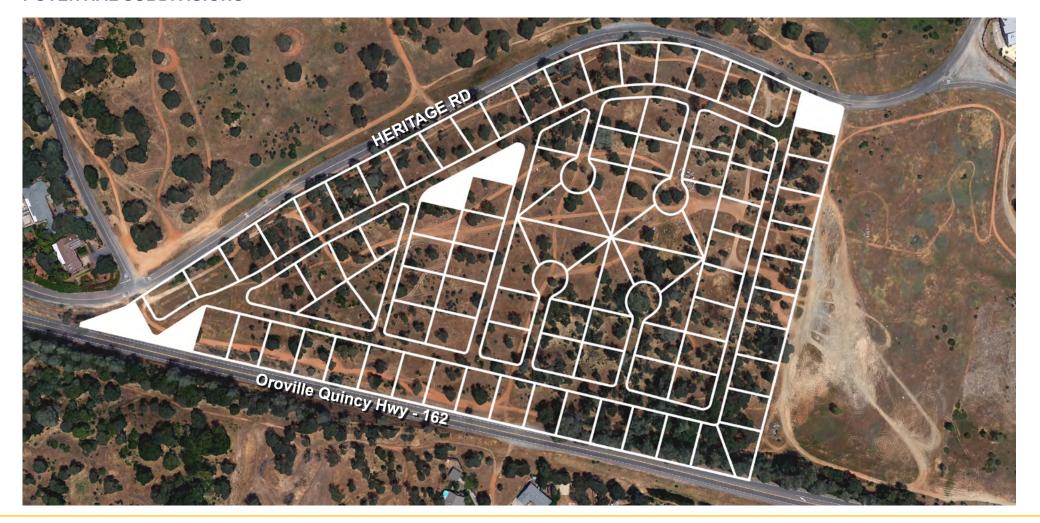

#### **POTENTIAL SUBDIVISIONS**

OROVILLE, CA

The property is centrally located and close to Shopping, Restaurants, Schools, has nearby power, water, and sewer.

This property, coated with Dunstone Loam, and Loafercreek Loam soils on a total of 22.76+/- Acres in 4 parcels, has the potential to be subdivided into roughly 95 lots, depending on the configuration of development.

Homes are now being built just across Oro Quincy Highway in the Village Oaks Neighborhood.

Butte County zoning MDR provides for up to 6 units per acre development, with a minimum lot size of 6,000 Square Feet, minimum setbacks of 20ft in the front, 5ft on the sides, and 10ft in the rear, as well as a maximum height of 35 ft.