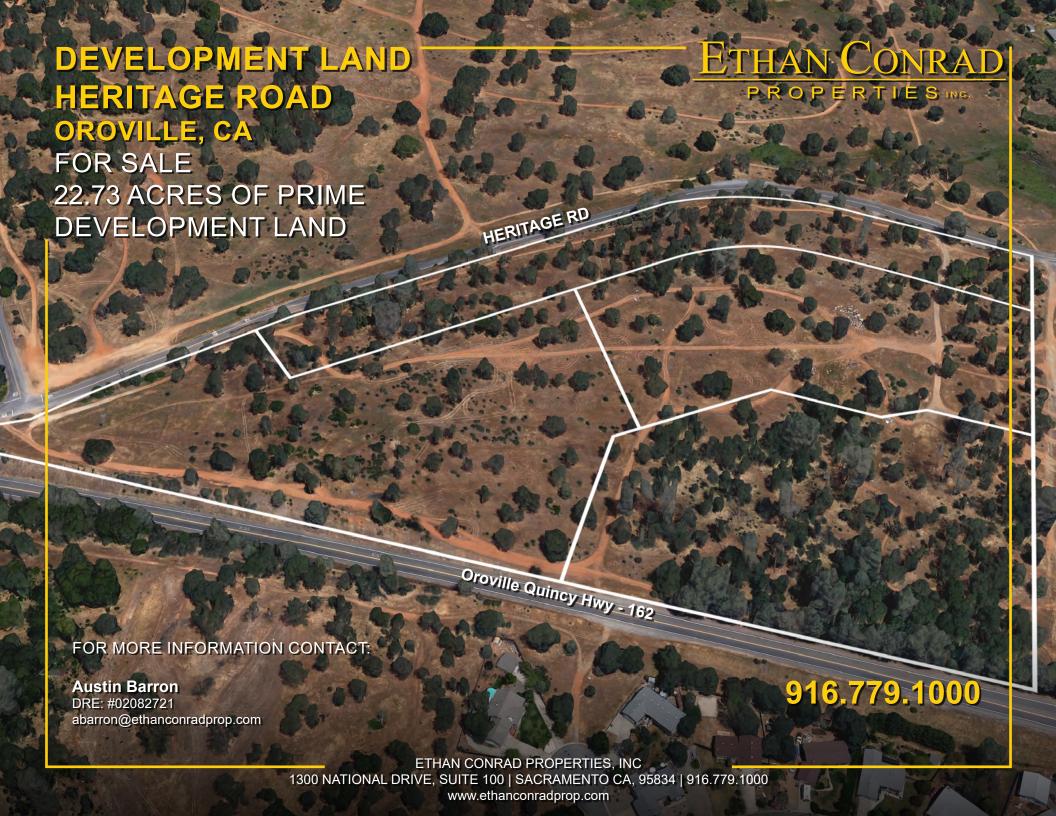

OROVILLE, CA

#### **FEATURES:**

Acres: 22.76Price: \$1,250,000

Development Land, potential for 6 units per acre

County: ButteZoning: MDRParcel #'S

:069-520-033-000 :069-520-034-000 :069-520-035-000 :069-520-036-000

#### PROPERTY DETAILS:

Prime Development Land! This may be the opportunity you are looking for to create your own development of Medium Density Residential homes just down the road from Miners Ranch Reservoir and Lake Oroville.

The property is centrally located and close to Shopping, Restaurants, Schools, has nearby power, water, and sewer.

This property, coated with Dunstone Loam, and Loafercreek Loam soils on a total of 22.76+/- Acres in 4 parcels, has the potential to be subdivided into roughly 95 lots, depending on the configuration of development.