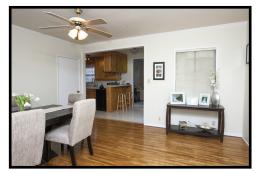

#### Unit 1: \$1,900/month

- 2 bedrooms
- 2 full baths (1 remodeled)
- 900 SF
- Stove, dishwasher
- Laundry room
- Hardwood floors (LR, hall, BR)
- Ceramic Tile Floors (DR, kitchen, baths)
- Forced air heat
- Attic

### <u> Unit 2: \$1,600/month</u>

- 1 bedroom
- 1 bath
- 1000 SF
- Family room
- Fireplace
- Stove, dishwasher
- Laundry Room
- Hardwood floors (LR/DR)
- Ceramic tile floors (bath)
- Wall heater
- Ceiling fan
- Security system
- Patio