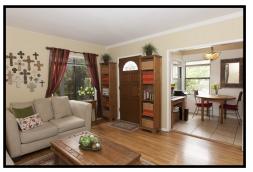

#### Unit 1: \$1,900/month

- 2 bedrooms
- 2 full baths (1 remodeled)
- 900 SF
- Stove, dishwasher
- Laundry room
- Hardwood floors (LR, hall, BR)
- Ceramic Tile Floors (DR, kitchen, baths)
- Forced air heat
- Attic

### <u> Unit 2: \$1,600/month</u>

- 1 bedroom
- 1 bath
- 1000 SF
- Family room
- Fireplace
- Stove, dishwasher
- Laundry Room
- Hardwood floors (LR/DR)
- Ceramic tile floors (bath)
- Wall heater
- Ceiling fan
- Security system
- Patio