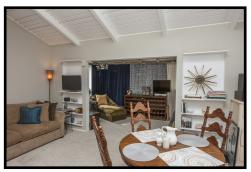

### <u> Unit 2: \$1,600/month</u>

- 1 bedroom
- 1 bath
- 1000 SF
- Family room
- Fireplace
- Stove, dishwasher
- Laundry Room
- Hardwood floors (LR/DR)
- Ceramic tile floors (bath)
- Wall heater
- Ceiling fan
- Security system
- Patio

### Unit 3 Studio (upstairs): \$1,075/month

- NOT PERMITTED
- 1 full bath
- Kitchenette
- Stove, microwave
- Walk-in closet
- Wood laminate floors (kitchen, closet)
- Carpet (living area)
- Ceramic tile floors (bath)
- High beam ceilings