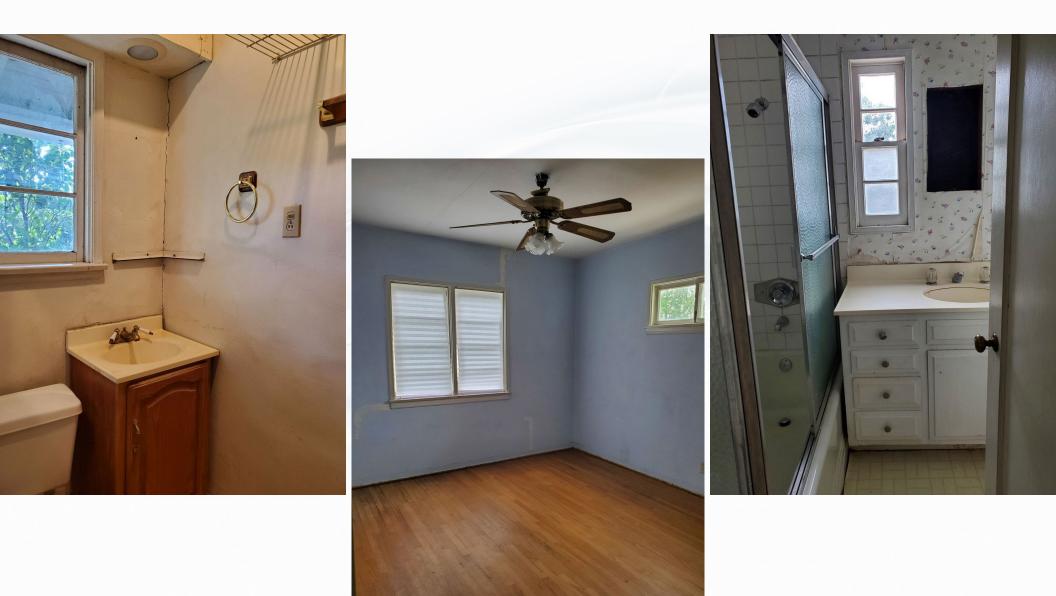

Currently vacant and in need of complete rehabilitation, the single-family residence presents an exciting opportunity for customization and enhancement. This property is truly a builder's/developer's dream. The spacious house on Bakman Ave boasts impressive features including three bedrooms with one (1) full bath and two (2) 3/4 baths, two cozy fireplaces, perfect for chilly evenings, ample living space including a living room, family room/den, bonus room, and a private patio, ideal for outdoor relaxation.

The 3-units are comprised of two (2) one-bedroom/onebath apartments and one (1) two-bedroom/one-half-bath apartment. Individual hot water heaters, copper plumbing, and on-site parking enhance the appeal and functionality of the property. Total building square feet is approximately 4,774 and sits on a lot size approximately 8,245 square feet of land.