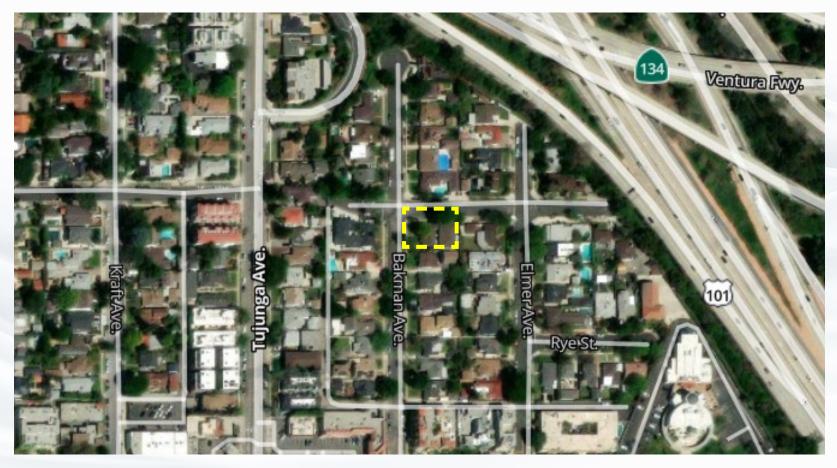

Conveniently located on the southeast corner of Bakman Ave and Landale St, 4454 Bakman Ave is a one-of-a-kind 4-unit apartment building comprised of a single-family residence on Bakman Ave and 3-units on Landale St (11320 Landale St).

4454 Bakman Ave has an excellent Walk Score of 84 as it is just a few short blocks from quaint boutique retail, art galleries, restaurants and cafes in charming Tujunga Village, Woodbridge Park and less than a one mile walk to the world famous Ventura Boulevard. The property is also just a short drive from dining and entertainment options in North Hollywood and Toluca Lake and easy local access to nearby job centers of Universal City, Burbank and Sherman Oaks. The property is also conveniently located near the 101, 134 and 170 freeways for access to Hollywood, Downtown LA, Glendale and Pasadena to the east and Encino, Woodland Hills, Westlake Village and Thousand Oaks to the west.