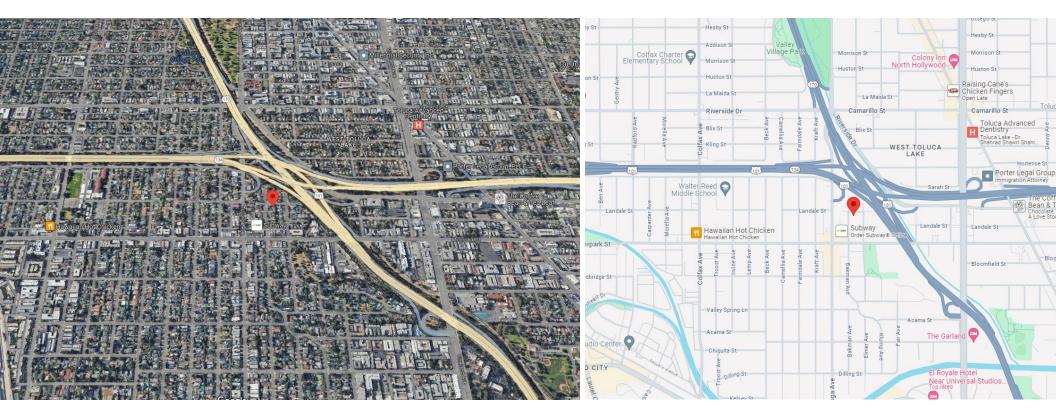

Conveniently located on the southeast corner of Bakman Ave and Landale St, 4454 Bakman Ave is a one-of-a-kind 4-unit apartment building comprised of a single-family residence on Bakman Ave and 3-units on Landale St (11320 Landale St).

4454 Bakman Ave has an excellent Walk Score of 84 as it is just a few short blocks from quaint boutique retail, art galleries, restaurants and cafes in charming Tujunga Village, Woodbridge Park and less than a one mile walk to the world famous Ventura Boulevard. The property is also just a short drive from dining and entertainment options in North Hollywood and Toluca Lake and easy local access to nearby job centers of Universal City, Burbank and Sherman Oaks. The property is also conveniently located near the 101, 134 and 170 freeways for access to Hollywood, Downtown LA, Glendale and Pasadena to the east and Encino, Woodland Hills, Westlake Village and Thousand Oaks to the west.