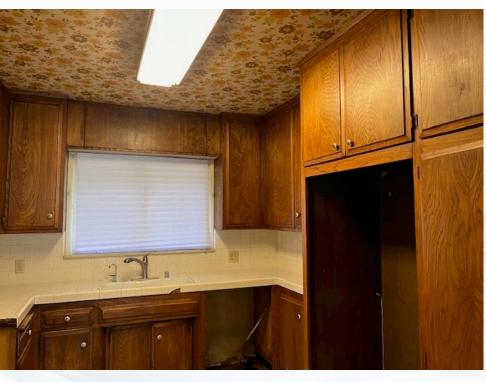

Currently vacant and in need of complete rehabilitation, the single-family residence presents an exciting opportunity for customization and enhancement. This property is truly a builder's/developer's dream. The spacious house on Bakman Ave boasts impressive features including three bedrooms with one (1) full bath and two (2) 3/4 baths, two cozy fireplaces, perfect for chilly evenings, ample living space including a living room, family room/den, bonus room, and a private patio, ideal for outdoor relaxation.

The 3-units are comprised of two (2) one-bedroom/onebath apartments and one (1) two-bedroom/one-half-bath apartment. Individual hot water heaters, copper plumbing, and on-site parking enhance the appeal and functionality of the property. Total building square feet is approximately 4,774 and sits on a lot size approximately 8,245 square feet of land.