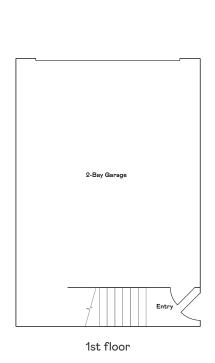

3 beds · 3 baths

Loft

2-bay detached garage

1st floor

Dawn by Lennar Solis Park in Great Park Neighborhoods 949-234-7886 | Lennar.com

Dawn at Solis Park

2,561 sq ft

3-story

3 beds · 3.5 baths

Loft

2-bay garage

2nd floor

3rd floor

Dawn by Lennar Solis Park in Great Park Neighborhoods 949-234-7886 | Lennar.com

Dawn at Solis Park

2,579 sq ft