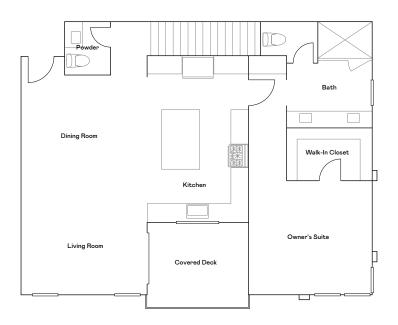

Loft

2-bay detached garage

1st floor

2nd floor

Dawn by Lennar Solis Park in Great Park Neighborhoods 949-234-7886 | Lennar.com

Dawn at Solis Park

2,192 sq ft

2-story

3 beds · 3 baths

Loft

2-bay detached garage

1st floor

Dawn by Lennar Solis Park in Great Park Neighborhoods 949-234-7886 | Lennar.com

Dawn at Solis Park

2,561 sq ft

3-story