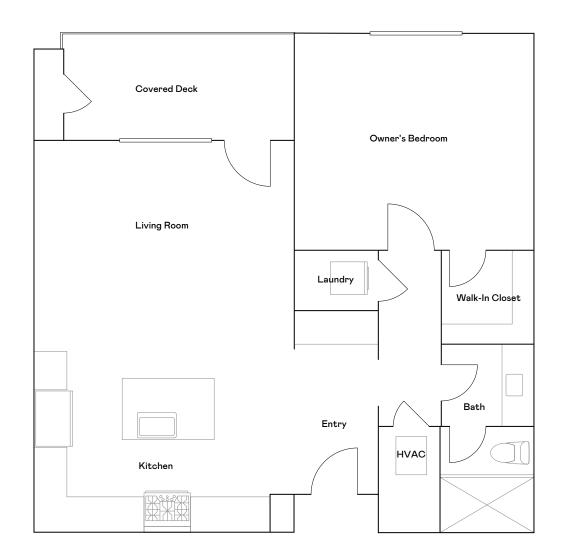

Contemporary Elevation A

Contemporary Elevation B

Dawn at Solis Park

971 sq ft

1-story

1bed · 1bath

1-bay detached garage

Dawn by Lennar Solis Park in Great Park Neighborhoods 949-234-7886 | Lennar.com

Dawn at Solis Park

1,240 sq ft

1-story

2 beds · 2 baths

2-bay detached garage

Dawn by Lennar Solis Park in Great Park Neighborhoods 949-234-7886 | Lennar.com

Dawn at Solis Park

1,467 sq ft