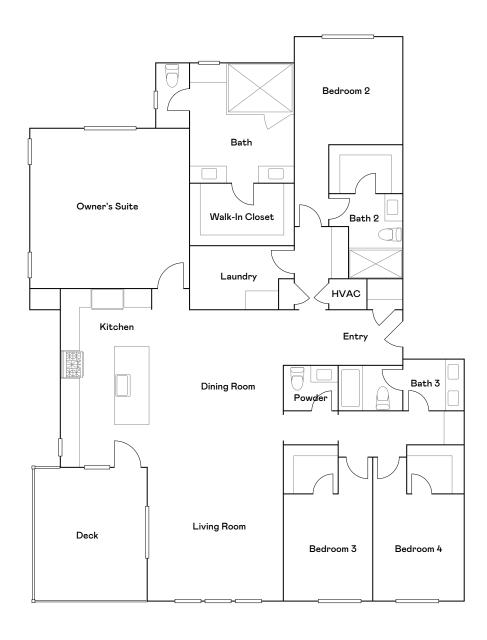

1-story

4 bed  $\cdot$  3.5 bath

2-bay detached garage

Dawn by Lennar Solis Park in Great Park Neighborhoods 949-234-7886 | Lennar.com