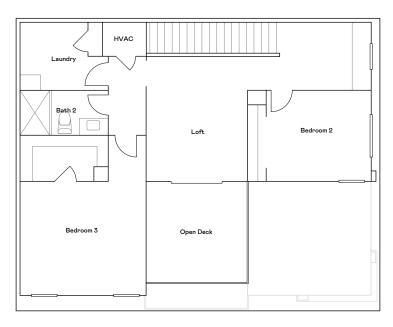

3 beds · 3 baths

Loft

2-bay detached garage

1st floor

Dawn by Lennar Solis Park in Great Park Neighborhoods 949-234-7886 | Lennar.com

Dawn at Solis Park

2,561 sq ft

3-story

3 beds · 3.5 baths

Loft

2-bay garage

2nd floor

3rd floor

Dawn by Lennar Solis Park in Great Park Neighborhoods 949-234-7886 | Lennar.com

Dawn at Solis Park

2,579 sq ft