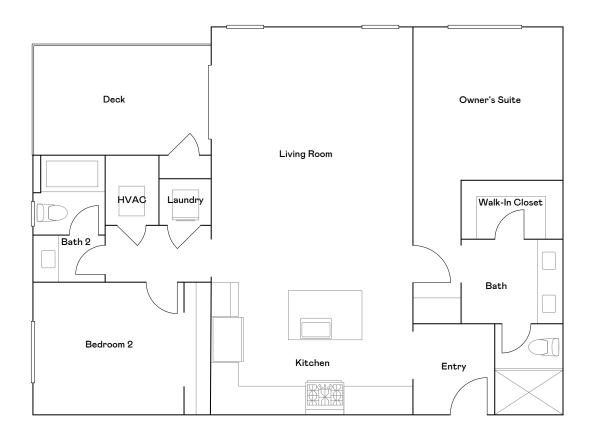

Dawn at Solis Park

1,240 sq ft

1-story

2 beds · 2 baths

2-bay detached garage

Dawn by Lennar Solis Park in Great Park Neighborhoods 949-234-7886 | Lennar.com

Dawn at Solis Park

1,467 sq ft

1-story

2 beds · 2 baths

2-bay garage

Dawn by Lennar Solis Park in Great Park Neighborhoods 949-234-7886 | Lennar.com

Dawn at Solis Park

2,172 sq ft

2-story

3 beds · 2.5 baths