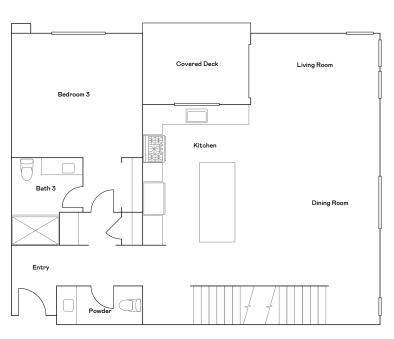

3 beds · 3 baths

Loft

2-bay detached garage

1st floor

Dawn by Lennar Solis Park in Great Park Neighborhoods 949-234-7886 | Lennar.com

Dawn at Solis Park

2,561 sq ft

3-story

3 beds · 3.5 baths

Loft

2-bay garage

2nd floor

3rd floor

Dawn by Lennar Solis Park in Great Park Neighborhoods 949-234-7886 | Lennar.com

Dawn at Solis Park

2,579 sq ft