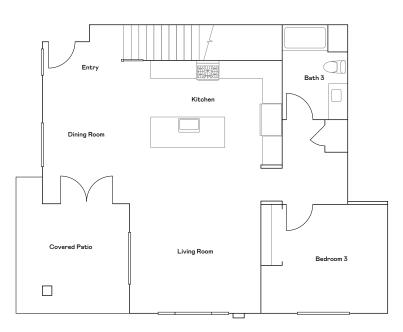

3 beds · 3.5 baths

Loft

2-bay garage

2nd floor

3rd floor

Dawn by Lennar Solis Park in Great Park Neighborhoods 949-234-7886 | Lennar.com

Dawn at Solis Park

2,579 sq ft

1-story

4 bed  $\cdot$  3.5 bath

2-bay detached garage

Dawn by Lennar Solis Park in Great Park Neighborhoods 949-234-7886 | Lennar.com