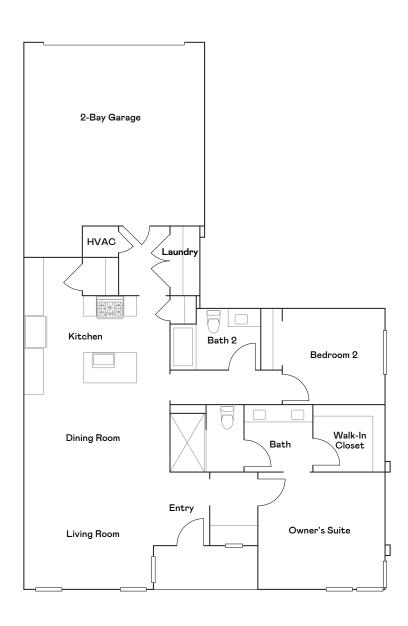

1-story

2 beds · 2 baths

2-bay garage

Dawn by Lennar Solis Park in Great Park Neighborhoods 949-234-7886 | Lennar.com

Dawn at Solis Park

2,172 sq ft

2-story

3 beds · 2.5 baths

Loft

2-bay detached garage

1st floor

2nd floor

Dawn by Lennar Solis Park in Great Park Neighborhoods 949-234-7886 | Lennar.com

Dawn at Solis Park

2,192 sq ft

2-story