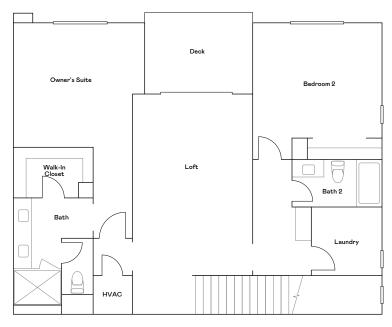

Loft

2-bay detached garage

1st floor

2nd floor

Dawn by Lennar Solis Park in Great Park Neighborhoods 949-234-7886 | Lennar.com

Dawn at Solis Park

2,192 sq ft

2-story

3 beds · 3 baths

Loft

2-bay detached garage

1st floor

Dawn by Lennar Solis Park in Great Park Neighborhoods 949-234-7886 | Lennar.com

Dawn at Solis Park

2,561 sq ft

3-story