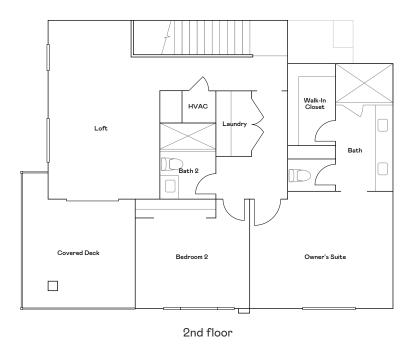

3 beds · 3 baths

Loft

2-bay detached garage

1st floor

Dawn by Lennar Solis Park in Great Park Neighborhoods 949-234-7886 | Lennar.com

Dawn at Solis Park

2,561 sq ft

3-story

3 beds · 3.5 baths

Loft

2-bay garage

2nd floor

3rd floor

Dawn by Lennar Solis Park in Great Park Neighborhoods 949-234-7886 | Lennar.com

Dawn at Solis Park

2,579 sq ft