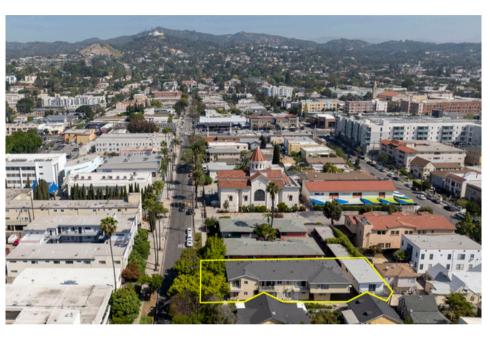

#### 1548 N ALEXANDRIA AVE, LOS ANGELES, CA 90027

LA seismic retrofit mandate satisfied, newer roof, On-site laundry facilities. Strong in-place tenancy with long-term residents.

The property is situated in a prime employment hub, surrounded by a wide range of industries, offering strong rental demand and potential upside.