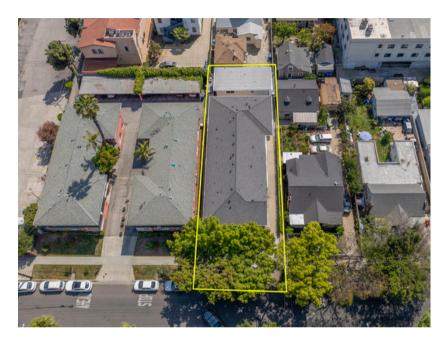

#### 1548 N ALEXANDRIA AVE, LOS ANGELES, CA 90027

# Property OPPORTUNITIES

9-unit building includes a strong unit mix consisting of 6 x 1-bedroom/1-bath, 1 x 2-bedroom/2-bath, 1 studio, and 1 ADU 1bedroom and 1 bath, with a private terrace.

Each unit enjoys separate utility meters and one on-site parking space. Lot of notable features and upgrades. Significant capital improvements completed. Copper plumbing throughout.