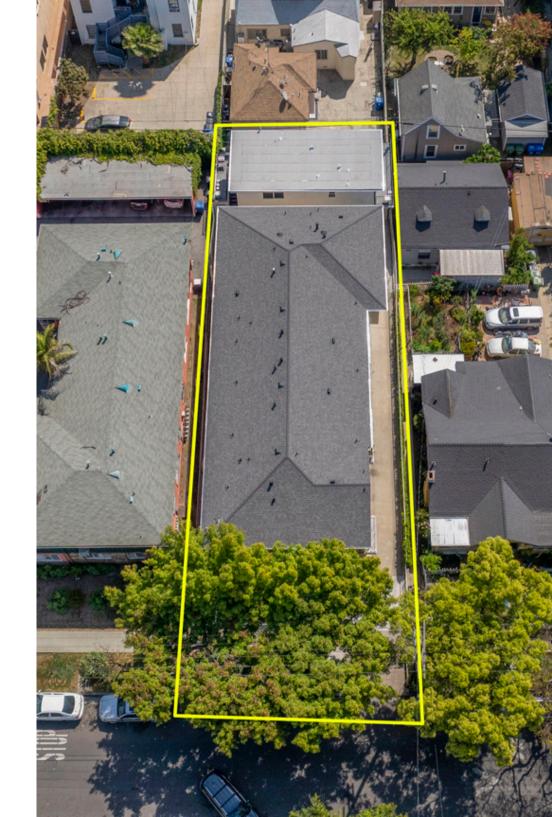

#### 1548 N ALEXANDRIA AVE, LOS ANGELES, CA 90027

# EXTERIOR PHOTOS

1548 N ALEXANDRIA AVE, LOS ANGELES, CA 90027

Price: \$3,275,000 9 BEDS | 8 BATHS | 5,694 sq ft