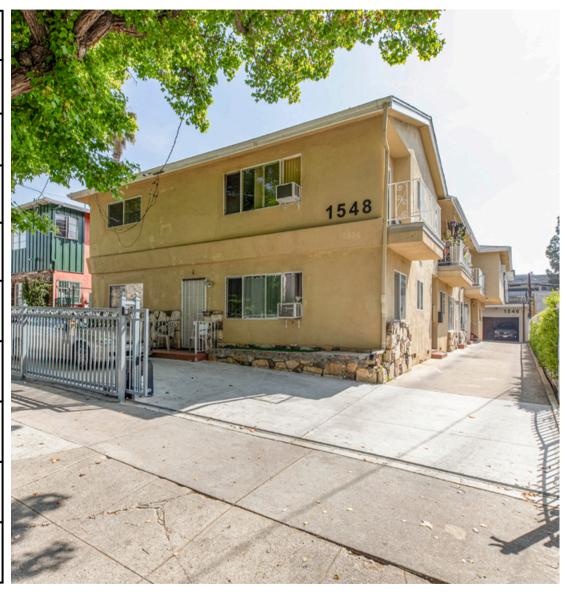

#### 1548 N ALEXANDRIA AVE, LOS ANGELES, CA 90027

# EXTERIOR PHOTOS

1548 N ALEXANDRIA AVE, LOS ANGELES, CA 90027

Price: \$3,275,000 9 BEDS | 8 BATHS | 5,694 sq ft