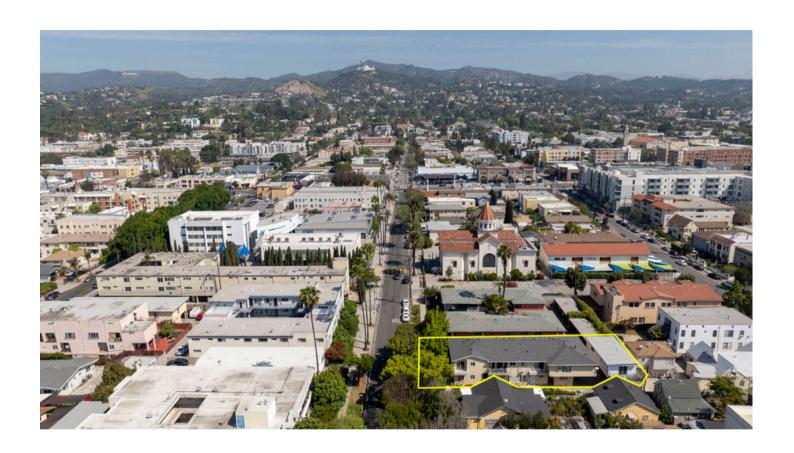

#### 1548 N ALEXANDRIA AVE, LOS ANGELES, CA 90027

# EXTERIOR PHOTOS

1548 N ALEXANDRIA AVE, LOS ANGELES, CA 90027

Price: \$3,275,000 9 BEDS | 8 BATHS | 5,694 sq ft