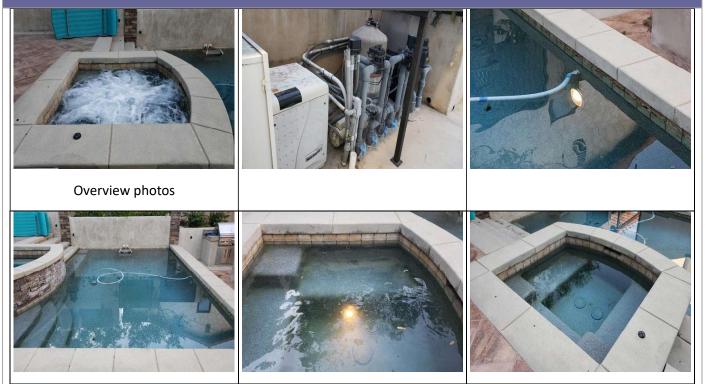

In accordance with your request a Pool and Spa Inspection was conducted on **11/04/2022** at the above captioned property. The following is a summary of the inspector's findings.

| POOL TYPE                            |                                                                                                           |
|--------------------------------------|-----------------------------------------------------------------------------------------------------------|
| Type of Pool Water                   | Fresh Water                                                                                               |
| Water Condition                      | Clear                                                                                                     |
| Is a spa present?                    | Yes                                                                                                       |
| Does spa utilize the same equipment? | Yes                                                                                                       |
| POOL INFORMATION                     |                                                                                                           |
| Tile & Grouting                      | Acceptable                                                                                                |
| Type of Interior Finish              | Pebble liner                                                                                              |
| Deck Interface with Pool/Spa         | Acceptable                                                                                                |
| Caulking/Expansion Joints/Coping     | Acceptable                                                                                                |
| Skimmers                             | Excessive debris was observed in the strainer basket. Recommend removal as a part of ongoing maintenance. |
| Number of Skimmers                   | 1                                                                                                         |

| Debris and vegetation     |             |  |
|---------------------------|-------------|--|
| Ladders                   | Not Present |  |
| Handrails                 | Not Present |  |
| Main Drain Cover          | Acceptable  |  |
| Is cover anti-vortex?     | Yes         |  |
| Anchors                   | Not Present |  |
| Inlets                    | Acceptable  |  |
| Diving Board/Water Slide  | Not Present |  |
| Child Safety Barrier      | Not Present |  |
| POOL MECHANICAL EQUIPMENT |             |  |
| Motor/Pumps               | Acceptable  |  |
| Filter                    | Acceptable  |  |
| Heater                    | Acceptable  |  |
| Piping/Valves/Gauges      | Acceptable  |  |
| Time Clocks/Controls      | Acceptable  |  |
| Electrical/GFI/Lights     | Acceptable  |  |
| Spa Jets                  | Acceptable  |  |