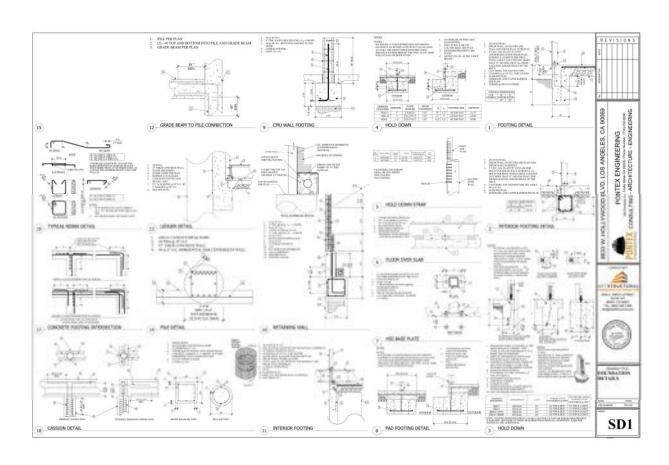

TO 05000 ABOVE.

A MINERAL OF SOOT OF THE LURDINESES IN A KITCHEN MAST BE FLUDRESCENT OF HEH

— A MINISTRA OF DEED IN THE LUMBRAGES IN A FITTING MATERIAL PLANDINGS OF THE PROPERTY OF THE STREET BECH HAVE CRUSSECONT OR HIGH EFFICACT LIBRITING, OR AN OCCUPANT INHOMO, OR BEC HATTLED.

- EXTERNOR UNITING MUST BE FLUCKESCONT OR HIGH EFFICACT, OR AN OCCUPANT SENSOR WITH AN WITEGRAL PHOTO CONTROL WAY BE PRITALIED.

| 8633 HOLLYWOOD BLVD, LOS ANGELES, CA 90069 | 1 < | SENSONS<br>SETAMORES | 00000 |
|--------------------------------------------|-----|----------------------|-------|
| SINGLE FAMILY HOME                         |     |                      |       |

REVISIONS

13. GTY BLUE, W. STE. 1730 GHANCE, CA. 92969 S44-292-3700 CA. DC. R. 576-774

A-1.1





















































## E&O Insurance

**Accelerant National Insurance Company** 

(A Stock Company) 400 Northridge Road, Suite 800 Sandy Springs, GA 30350

## **REAL ESTATE APPRAISERS ERRORS AND OMISSIONS INSURANCE POLICY DECLARATIONS**

NOTICE: THIS IS A "CLAIMS MADE AND REPORTED" POLICY. THIS POLICY REQUIRES THAT A CLAIM BE MADE AGAINST THE INSURED DURING THE POLICY PERIOD AND REPORTED TO THE INSURER, IN WRITING, DURING THE POLICY PERIOD OR EXTENDED REPORTING PERIOD.

## PLEASE READ YOUR POLICY CAREFULLY.

Policy Number: NAX40PL102520-00 Renewal of: New 1. Named Insured: Steven F. Perse 2. Address: 14065 Moorpark St #16 Sherman Oaks, CA 91423 3. Policy Period: From: May 25, 2023 To: May 25, 2024 12:01 A.M. Standard Time at the address of the Named Insured as stated in item 2. Above. Policy Agg