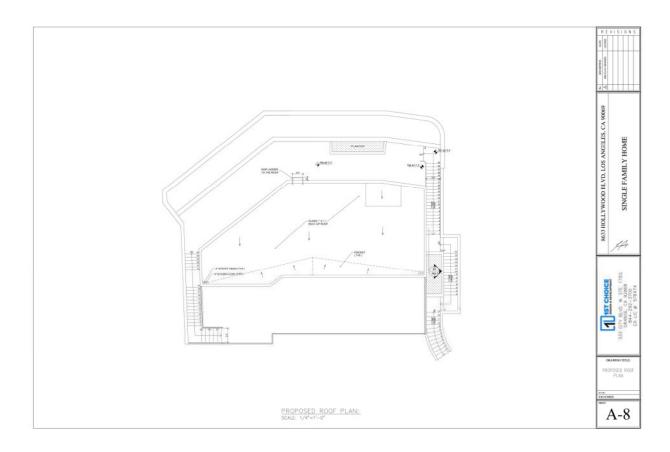

IC ACTIONS OF TEXT OF 10 TO 05000 ABOVE.

A MINERAL OF SOOT OF THE LURDINESES IN A KITCHEN MAST BE FLUDRESCENT OF HEH

— A MINISTRA OF DEED IN THE LUMBRAGES IN A FITTING MATERIAL PLANDINGS OF THE PROPERTY OF THE STREET BECH HAVE CRUSSECONT OR HIGH EFFICACT LIBRITING, OR AN OCCUPANT INHOMO, OR BEC HATTLED.

- EXTERNOR UNITING MUST BE FLUCKESCONT OR HIGH EFFICACT, OR AN OCCUPANT SENSOR WITH AN WITEGRAL PHOTO CONTROL WAY BE PRITALIED.

| 8633 HOLLYWOOD BLVD, LOS ANGELES, CA 90069 | 1 < | SENSONS<br>SETAMORES | 00000 |
|--------------------------------------------|-----|----------------------|-------|
| SINGLE FAMILY HOME                         |     |                      |       |

REVISIONS

13. GTY BLUE, W. STE. 1730 GHANCE, CA. 92969 S44-292-3700 CA. DC. R. 576-774

A-1.1





















































## E&O Insurance

**Accelerant National Insurance Company** 

(A Stock Company) 400 Northridge Road, Suite 800 Sandy Springs, GA 30350

## **REAL ESTATE APPRAISERS ERRORS AND OMISSIONS INSURANCE POLICY DECLARATIONS**

NOTICE: THIS IS A "CLAIMS MADE AND REPORTED" POLICY. THIS POLICY REQUIRES THAT A CLAIM BE MADE AGAINST THE INSURED DURING THE POLICY PERIOD AND REPORTED TO THE INSURER, IN WRITING, DURING THE POLICY PERIOD OR EXTENDED REPORTING PERIOD.

## PLEASE READ YOUR POLICY CAREFULLY.

Policy Number: NAX40PL102520-00 Renewal of: New 1. Named Insured: Steven F. Perse 2. Address: 14065 Moorpark St #16 Sherman Oaks, CA 91423 3. Policy Period: From: May 25, 2023 To: May 25, 2024 12:01 A.M. Standard Time at the address of the Named Insured as stated in i