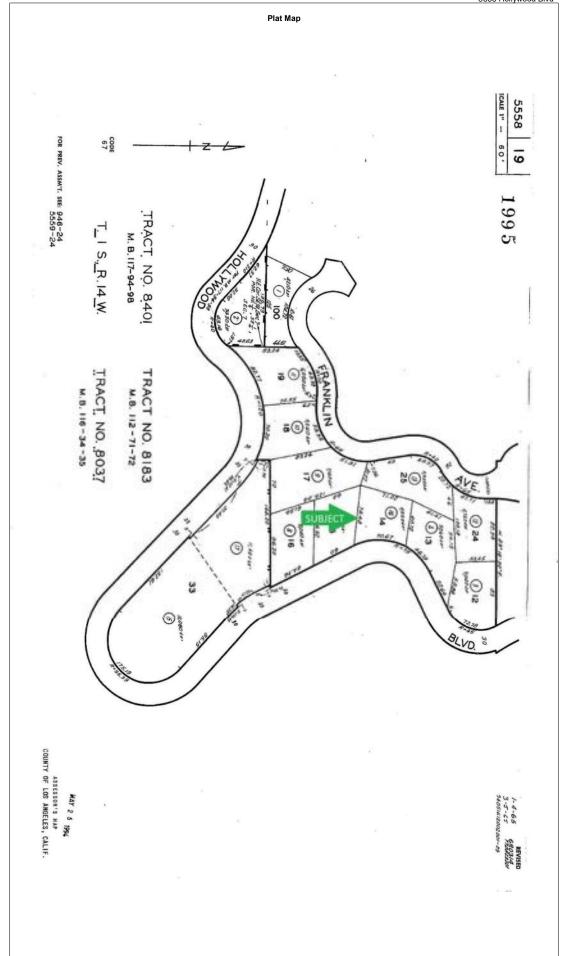

ge
 63

 Room Count
 6-2-3.0

 Living Area
 2,022

Value Indication \$2,524,500

 Borrower/Owner
 1636 Haslam Terrace LLC

 Property Address
 8633 Hollywood Blvd

City Los Angeles County Los Angeles State CA Zip Code 90069

Client TBD



#### COMPARABLE #1

1301 Devlin Dr Los Angeles, CA 90069

Price 5625000 Price/SF 1480.65 Date \$11/22;c09/22

Age 1
Room Count 8-4-4.1
Living Area 3799

Value Indication 5373500



#### COMPARABLE #2

1916 Sunset Plaza Dr Los Angeles, CA 90069

Price 6380000
Price/SF 1372.04
Date s03/23;c03/23
Age 87

Room Count 10-6-5.1 Living Area 4650

Value Indication 5353000



#### COMPARABLE #3

1284 Sunset Plaza Dr Los Angeles, CA 90069

Price 3920000 Price/SF 1170.15 Date s07/23;c05/23

 Age
 87

 Room Count
 8-4-5

 Living Area
 3350

Value Indication 5362500







8633 Hollywood Blvd General Map 1 Borrower/Owner 1636 Haslam To Property Address 8633 Hollywood Blvd 1636 Haslam Terrace LLC City Los Angeles
Client TBD County Los Angeles State CA Zip Code 90069

#### Realist Public Record Property Profile Page

## 8633 Hollywood Blvd, Los Angeles, CA 90069-1415, Los Angeles County Active Listing APN: 5558-019-016 CLIP: 7408089871

| THE RESERVE OF THE PERSON NAMED IN COLUMN TWO IS NOT THE PERSON NAMED IN COLUMN TWO IS NAMED IN COLUMN TW | MLS Beds<br>3      | MLS Full Baths<br>3 | MLS Half Baths               | MLS List Pric<br>\$3,995,000 | e Sale Date<br>05/23/2022 |
|---------------------------------------------------------------------------------------------------------------------------------------------------------------------------------------