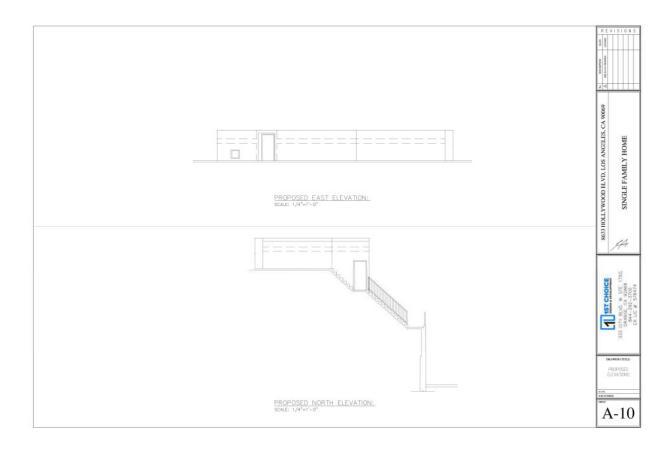

CTIONS OF TEXT OF 10 TO 05000 ABOVE.

A MINERAL OF SOOT OF THE LURDINESES IN A KITCHEN MAST BE FLUDRESCENT OF HEH

— A MINISTRA OF DEED IN THE LUMBRAGES IN A FITTING MATERIAL PLANDINGS OF THE PROPERTY OF THE STREET BECH HAVE CRUSSECONT OR HIGH EFFICACT LIBRITING, OR AN OCCUPANT INHOMO, OR BEC HATTLED.

- EXTERNOR UNITING MUST BE FLUCKESCONT OR HIGH EFFICACT, OR AN OCCUPANT SENSOR WITH AN WITEGRAL PHOTO CONTROL WAY BE PRITALIED.

| 8633 HOLLYWOOD BLVD, LOS ANGELES, CA 90069 | 1 < | SENSONS<br>SETAMORES | 00000 |
|--------------------------------------------|-----|----------------------|-------|
| SINGLE FAMILY HOME                         |     |                      |       |

REVISIONS

13. GTY BLUE, W. STE. 1730 GHANCE, CA. 92969 S44-292-3700 CA. DC. R. 576-774

A-1.1





















































## E&O Insurance

**Accelerant National Insurance Company** 

(A Stock Company) 400 Northridge Road, Suite 800 Sandy Springs, GA 30350

## **REAL ESTATE APPRAISERS ERRORS AND OMISSIONS INSURANCE POLICY DECLARATIONS**

NOTICE: THIS IS A "CLAIMS MADE AND REPORTED" POLICY. THIS POLICY REQUIRES THAT A CLAIM BE MADE AGAINST THE INSURED DURING THE POLICY PERIOD AND REPORTED TO THE INSURER, IN WRITING, DURING THE POLICY PERIOD OR EXTENDED REPORTING PERIOD.

## PLEASE READ YOUR POLICY CAREFULLY.

Policy Number: NAX40PL102520-00 Renewal of: New 1. Named Insured: Steven F. Perse 2. Address: 14065 Moorpark St #16 Sherman Oaks, CA 91423 3. Policy Period: From: May 25, 2023 To: May 25, 2024 12:01 A.M. Standard Time at the address of the Named Insured as stated in item