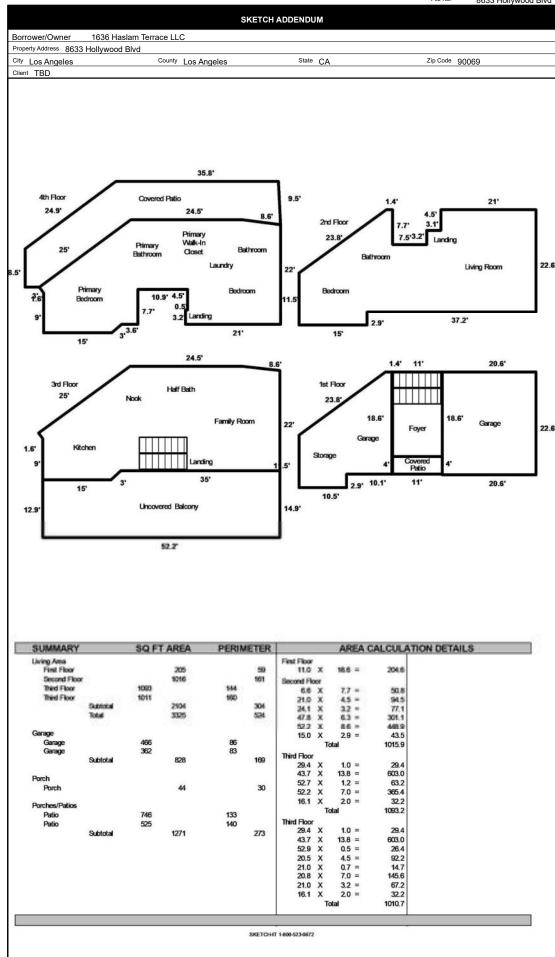

Age
 63

 Room Count
 6-2-3.0

 Living Area
 2,022

Value Indication \$2,524,500

 Borrower/Owner
 1636 Haslam Terrace LLC

 Property Address
 8633 Hollywood Blvd

City Los Angeles County Los Angeles State CA Zip Code 90069

Client TBD



#### COMPARABLE #1

1301 Devlin Dr Los Angeles, CA 90069

Price 5625000 Price/SF 1480.65 Date \$11/22;c09/22

Age 1
Room Count 8-4-4.1
Living Area 3799

Value Indication 5373500



#### COMPARABLE #2

1916 Sunset Plaza Dr Los Angeles, CA 90069

Price 6380000
Price/SF 1372.04
Date s03/23;c03/23
Age 87

Room Count 10-6-5.1 Living Area 4650

Value Indication 5353000



#### COMPARABLE #3

1284 Sunset Plaza Dr Los Angeles, CA 90069

Price 3920000 Price/SF 1170.15 Date s07/23;c05/23

 Age
 87

 Room Count
 8-4-5

 Living Area
 3350

Value Indication 5362500







8633 Hollywood Blvd General Map 1 Borrower/Owner 1636 Haslam To Property Address 8633 Hollywood Blvd 1636 Haslam Terrace LLC City Los Angeles
Client TBD County Los Angeles State CA Zip Code 90069

#### Realist Public Record Property Profile Page

## 8633 Hollywood Blvd, Los Angeles, CA 90069-1415, Los Angeles County Active Listing APN: 5558-019-016 CLIP: 7408089871

| THE RESERVE OF THE PERSON NAMED IN COLUMN TWO IS NOT THE PERSON NAMED IN COLUMN TWO IS NAMED IN COLUMN TW | MLS Beds<br>3      | MLS Full Baths<br>3 | MLS Half Baths               | MLS List Pric<br>\$3,995,000 | e Sale Date<br>05/23/2022 |
|-------------------------------------------------------------------------------------------------------------------------------------------------------------------------------------