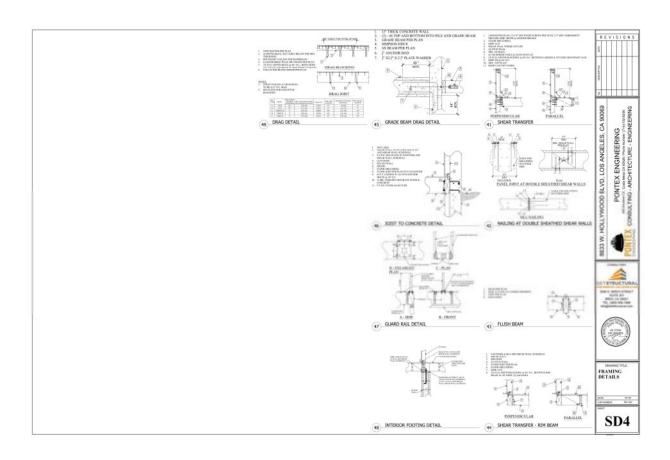

000 ABOVE.

A MINERAL OF SOOT OF THE LURDINESES IN A KITCHEN MAST BE FLUDRESCENT OF HEH

— A MINISTRA OF DEED IN THE LUMBRAGES IN A FITTING MATERIAL PLANDINGS OF THE PROPERTY OF THE STREET BECH HAVE CRUSSECONT OR HIGH EFFICACT LIBRITING, OR AN OCCUPANT INHOMO, OR BEC HATTLED.

- EXTERNOR UNITING MUST BE FLUCKESCONT OR HIGH EFFICACT, OR AN OCCUPANT SENSOR WITH AN WITEGRAL PHOTO CONTROL WAY BE PRITALIED.

| 8633 HOLLYWOOD BLVD, LOS ANGELES, CA 90069 | 1 < | SENSONS<br>SETAMORES | 00000 |
|--------------------------------------------|-----|----------------------|-------|
| SINGLE FAMILY HOME                         |     |                      |       |

REVISIONS

13. GTY BLUE, W. STE. 1730 GHANCE, CA. 92969 S44-292-3700 CA. DC. R. 576-774

A-1.1





















































## E&O Insurance

**Accelerant National Insurance Company** 

(A Stock Company) 400 Northridge Road, Suite 800 Sandy Springs, GA 30350

## **REAL ESTATE APPRAISERS ERRORS AND OMISSIONS INSURANCE POLICY DECLARATIONS**

NOTICE: THIS IS A "CLAIMS MADE AND REPORTED" POLICY. THIS POLICY REQUIRES THAT A CLAIM BE MADE AGAINST THE INSURED DURING THE POLICY PERIOD AND REPORTED TO THE INSURER, IN WRITING, DURING THE POLICY PERIOD OR EXTENDED REPORTING PERIOD.

## PLEASE READ YOUR POLICY CAREFULLY.

Policy Number: NAX40PL102520-00 Renewal of: New 1. Named Insured: Steven F. Perse 2. Address: 14065 Moorpark St #16 Sherman Oaks, CA 91423 3. Policy Period: From: May 25, 2023 To: May 25, 2024 12:01 A.M. Standard Time at the address of the Named Insured as stated in item 2. Above. Policy Aggregate