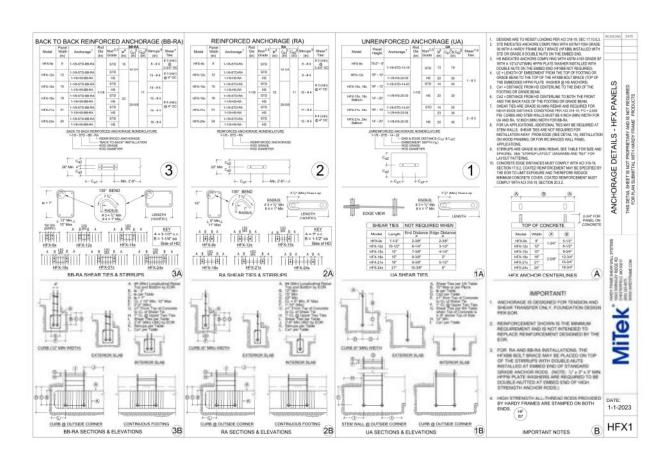

0 ABOVE.

A MINERAL OF SOOT OF THE LURDINESES IN A KITCHEN MAST BE FLUDRESCENT OF HEH

— A MINISTRA OF DEED IN THE LUMBRAGES IN A FITTING MATERIAL PLANDINGS OF THE PROPERTY OF THE STREET BECH HAVE CRUSSECONT OR HIGH EFFICACT LIBRITING, OR AN OCCUPANT INHOMO, OR BEC HATTLED.

- EXTERNOR UNITING MUST BE FLUCKESCONT OR HIGH EFFICACT, OR AN OCCUPANT SENSOR WITH AN WITEGRAL PHOTO CONTROL WAY BE PRITALIED.

| 8633 HOLLYWOOD BLVD, LOS ANGELES, CA 90069 | 1 < | SENSONS<br>SETAMORES | 00000 |
|--------------------------------------------|-----|----------------------|-------|
| SINGLE FAMILY HOME                         |     |                      |       |

REVISIONS

13. GTY BLUE, W. STE. 1730 GHANCE, CA. 92969 S44-292-3700 CA. DC. R. 576-774

A-1.1





















































## E&O Insurance

**Accelerant National Insurance Company** 

(A Stock Company) 400 Northridge Road, Suite 800 Sandy Springs, GA 30350

## **REAL ESTATE APPRAISERS ERRORS AND OMISSIONS INSURANCE POLICY DECLARATIONS**

NOTICE: THIS IS A "CLAIMS MADE AND REPORTED" POLICY. THIS POLICY REQUIRES THAT A CLAIM BE MADE AGAINST THE INSURED DURING THE POLICY PERIOD AND REPORTED TO THE INSURER, IN WRITING, DURING THE POLICY PERIOD OR EXTENDED REPORTING PERIOD.

## PLEASE READ YOUR POLICY CAREFULLY.

Policy Number: NAX40PL102520-00 Renewal of: New 1. Named Insured: Steven F. Perse 2. Address: 14065 Moorpark St #16 Sherman Oaks, CA 91423 3. Policy Period: From: May 25, 2023 To: May 25, 2024 12:01 A.M. Standard Time at the address of the Named Insured as stated in item 2. Above. Policy Aggregate 4