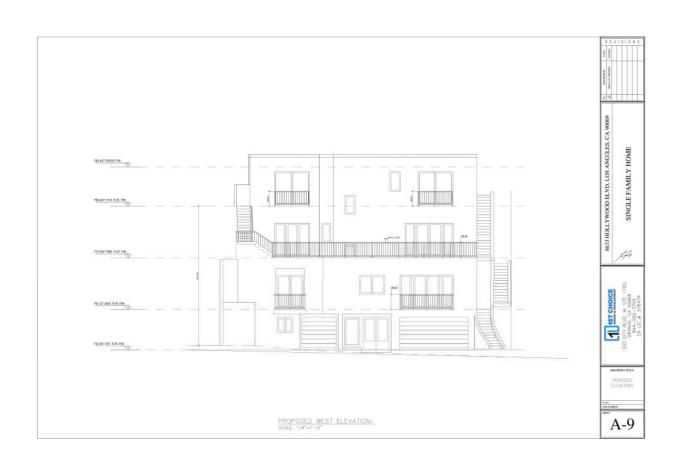

ACTIONS OF TEXT OF 10 TO 05000 ABOVE.

A MINERAL OF SOOT OF THE LURDINESES IN A KITCHEN MAST BE FLUDRESCENT OF HEH

— A MINISTRA OF DEED IN THE LUMBRAGES IN A FITTING MATERIAL PLANDINGS OF THE PROPERTY OF THE STREET BECH HAVE CRUSSECONT OR HIGH EFFICACT LIBRITING, OR AN OCCUPANT INHOMO, OR BEC HATTLED.

- EXTERNOR UNITING MUST BE FLUCKESCONT OR HIGH EFFICACT, OR AN OCCUPANT SENSOR WITH AN WITEGRAL PHOTO CONTROL WAY BE PRITALIED.

| 8633 HOLLYWOOD BLVD, LOS ANGELES, CA 90069 | 1 < | SENSONS<br>SETAMORES | 00000 |
|--------------------------------------------|-----|----------------------|-------|
| SINGLE FAMILY HOME                         |     |                      |       |

REVISIONS

13. GTY BLUE, W. STE. 1730 GHANCE, CA. 92969 S44-292-3700 CA. DC. R. 576-774

A-1.1





















































## E&O Insurance

**Accelerant National Insurance Company** 

(A Stock Company) 400 Northridge Road, Suite 800 Sandy Springs, GA 30350

## **REAL ESTATE APPRAISERS ERRORS AND OMISSIONS INSURANCE POLICY DECLARATIONS**

NOTICE: THIS IS A "CLAIMS MADE AND REPORTED" POLICY. THIS POLICY REQUIRES THAT A CLAIM BE MADE AGAINST THE INSURED DURING THE POLICY PERIOD AND REPORTED TO THE INSURER, IN WRITING, DURING THE POLICY PERIOD OR EXTENDED REPORTING PERIOD.

## PLEASE READ YOUR POLICY CAREFULLY.

Policy Number: NAX40PL102520-00 Renewal of: New 1. Named Insured: Steven F. Perse 2. Address: 14065 Moorpark St #16 Sherman Oaks, CA 91423 3. Policy Period: From: May 25, 2023 To: May 25, 2024 12:01 A.M. Standard Time at the address of the Named Insured as stated in ite