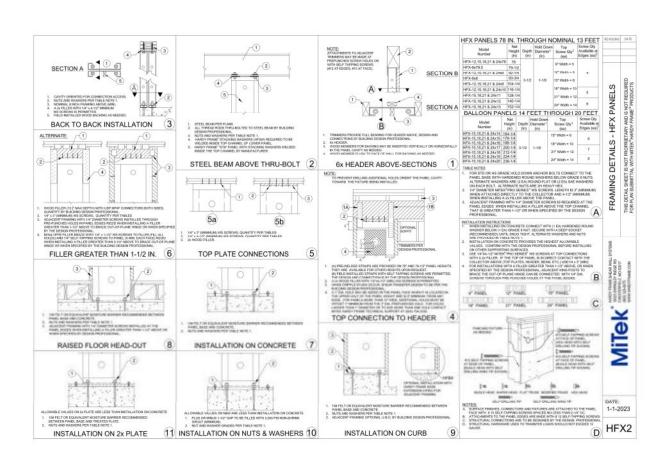

ABOVE.

A MINERAL OF SOOT OF THE LURDINESES IN A KITCHEN MAST BE FLUDRESCENT OF HEH

— A MINISTRA OF DEED IN THE LUMBRAGES IN A FITTING MATERIAL PLANDINGS OF THE PROPERTY OF THE STREET BECH HAVE CRUSSECONT OR HIGH EFFICACT LIBRITING, OR AN OCCUPANT INHOMO, OR BEC HATTLED.

- EXTERNOR UNITING MUST BE FLUCKESCONT OR HIGH EFFICACT, OR AN OCCUPANT SENSOR WITH AN WITEGRAL PHOTO CONTROL WAY BE PRITALIED.

| 8633 HOLLYWOOD BLVD, LOS ANGELES, CA 90069 | 1 < | SENSONS<br>SETAMORES | 00000 |
|--------------------------------------------|-----|----------------------|-------|
| SINGLE FAMILY HOME                         |     |                      |       |

REVISIONS

13. GTY BLUE, W. STE. 1730 GHANCE, CA. 92969 S44-292-3700 CA. DC. R. 576-774

A-1.1





















































## E&O Insurance

**Accelerant National Insurance Company** 

(A Stock Company) 400 Northridge Road, Suite 800 Sandy Springs, GA 30350

## **REAL ESTATE APPRAISERS ERRORS AND OMISSIONS INSURANCE POLICY DECLARATIONS**

NOTICE: THIS IS A "CLAIMS MADE AND REPORTED" POLICY. THIS POLICY REQUIRES THAT A CLAIM BE MADE AGAINST THE INSURED DURING THE POLICY PERIOD AND REPORTED TO THE INSURER, IN WRITING, DURING THE POLICY PERIOD OR EXTENDED REPORTING PERIOD.

## PLEASE READ YOUR POLICY CAREFULLY.

Policy Number: NAX40PL102520-00 Renewal of: New 1. Named Insured: Steven F. Perse 2. Address: 14065 Moorpark St #16 Sherman Oaks, CA 91423 3. Policy Period: From: May 25, 2023 To: May 25, 2024 12:01 A.M. Standard Time at the address of the Named Insured as stated in item 2. Above. Policy Aggregate 4C.