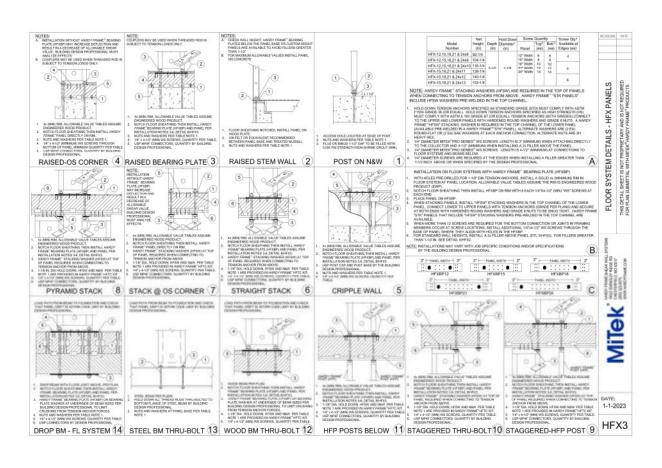

OVE.

A MINERAL OF SOOT OF THE LURDINESES IN A KITCHEN MAST BE FLUDRESCENT OF HEH

— A MINISTRA OF DEED IN THE LUMBRAGES IN A FITTING MATERIAL PLANDINGS OF THE PROPERTY OF THE STREET BECH HAVE CRUSSECONT OR HIGH EFFICACT LIBRITING, OR AN OCCUPANT INHOMO, OR BEC HATTLED.

- EXTERNOR UNITING MUST BE FLUCKESCONT OR HIGH EFFICACT, OR AN OCCUPANT SENSOR WITH AN WITEGRAL PHOTO CONTROL WAY BE PRITALIED.

| 8633 HOLLYWOOD BLVD, LOS ANGELES, CA 90069 | 1 < | SENSONS<br>SETAMORES | 00000 |
|--------------------------------------------|-----|----------------------|-------|
| SINGLE FAMILY HOME                         |     |                      |       |

REVISIONS

13. GTY BLUE, W. STE. 1730 GHANCE, CA. 92969 S44-292-3700 CA. DC. R. 576-774

A-1.1





















































## E&O Insurance

**Accelerant National Insurance Company** 

(A Stock Company) 400 Northridge Road, Suite 800 Sandy Springs, GA 30350

## **REAL ESTATE APPRAISERS ERRORS AND OMISSIONS INSURANCE POLICY DECLARATIONS**

NOTICE: THIS IS A "CLAIMS MADE AND REPORTED" POLICY. THIS POLICY REQUIRES THAT A CLAIM BE MADE AGAINST THE INSURED DURING THE POLICY PERIOD AND REPORTED TO THE INSURER, IN WRITING, DURING THE POLICY PERIOD OR EXTENDED REPORTING PERIOD.

## PLEASE READ YOUR POLICY CAREFULLY.

Policy Number: NAX40PL102520-00 Renewal of: New 1. Named Insured: Steven F. Perse 2. Address: 14065 Moorpark St #16 Sherman Oaks, CA 91423 3. Policy Period: From: May 25, 2023 To: May 25, 2024 12:01 A.M. Standard Time at the address of the Named Insured as stated in item 2. Above. Policy Aggregate 4C. \