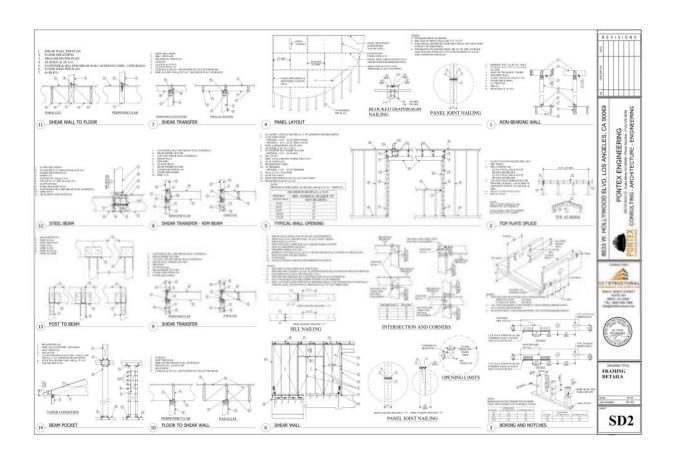

O 05000 ABOVE.

A MINERAL OF SOOT OF THE LURDINESES IN A KITCHEN MAST BE FLUDRESCENT OF HEH

— A MINISTRA OF DEED IN THE LUMBRAGES IN A FITTING MATERIAL PLANDINGS OF THE PROPERTY OF THE STREET BECH HAVE CRUSSECONT OR HIGH EFFICACT LIBRITING, OR AN OCCUPANT INHOMO, OR BEC HATTLED.

- EXTERNOR UNITING MUST BE FLUCKESCONT OR HIGH EFFICACT, OR AN OCCUPANT SENSOR WITH AN WITEGRAL PHOTO CONTROL WAY BE PRITALIED.

| 8633 HOLLYWOOD BLVD, LOS ANGELES, CA 90069 | 1 < | SENSONS<br>SETAMORES | 00000 |
|--------------------------------------------|-----|----------------------|-------|
| SINGLE FAMILY HOME                         |     |                      |       |

REVISIONS

13. GTY BLUE, W. STE. 1730 GHANCE, CA. 92969 S44-292-3700 CA. DC. R. 576-774

A-1.1





















































## E&O Insurance

**Accelerant National Insurance Company** 

(A Stock Company) 400 Northridge Road, Suite 800 Sandy Springs, GA 30350

## **REAL ESTATE APPRAISERS ERRORS AND OMISSIONS INSURANCE POLICY DECLARATIONS**

NOTICE: THIS IS A "CLAIMS MADE AND REPORTED" POLICY. THIS POLICY REQUIRES THAT A CLAIM BE MADE AGAINST THE INSURED DURING THE POLICY PERIOD AND REPORTED TO THE INSURER, IN WRITING, DURING THE POLICY PERIOD OR EXTENDED REPORTING PERIOD.

## PLEASE READ YOUR POLICY CAREFULLY.

Policy Number: NAX40PL102520-00 Renewal of: New 1. Named Insured: Steven F. Perse 2. Address: 14065 Moorpark St #16 Sherman Oaks, CA 91423 3. Policy Period: From: May 25, 2023 To: May 25, 2024 12:01 A.M. Standard Time at the address of the Named Insured as stated in item 2. Above. Policy Aggre