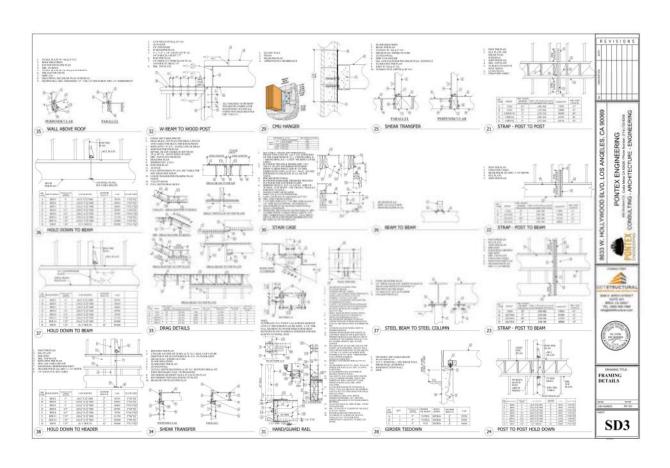

05000 ABOVE.

A MINERAL OF SOOT OF THE LURDINESES IN A KITCHEN MAST BE FLUDRESCENT OF HEH

— A MINISTRA OF DEED IN THE LUMBRAGES IN A FITTING MATERIAL PLANDINGS OF THE PROPERTY OF THE STREET BECH HAVE CRUSSECONT OR HIGH EFFICACT LIBRITING, OR AN OCCUPANT INHOMO, OR BEC HATTLED.

- EXTERNOR UNITING MUST BE FLUCKESCONT OR HIGH EFFICACT, OR AN OCCUPANT SENSOR WITH AN WITEGRAL PHOTO CONTROL WAY BE PRITALIED.

| 8633 HOLLYWOOD BLVD, LOS ANGELES, CA 90069 | 1 < | SENSONS<br>SETAMORES | 00000 |
|--------------------------------------------|-----|----------------------|-------|
| SINGLE FAMILY HOME                         |     |                      |       |

REVISIONS

13. GTY BLUE, W. STE. 1730 GHANCE, CA. 92969 S44-292-3700 CA. DC. R. 576-774

A-1.1





















































## E&O Insurance

**Accelerant National Insurance Company** 

(A Stock Company) 400 Northridge Road, Suite 800 Sandy Springs, GA 30350

## **REAL ESTATE APPRAISERS ERRORS AND OMISSIONS INSURANCE POLICY DECLARATIONS**

NOTICE: THIS IS A "CLAIMS MADE AND REPORTED" POLICY. THIS POLICY REQUIRES THAT A CLAIM BE MADE AGAINST THE INSURED DURING THE POLICY PERIOD AND REPORTED TO THE INSURER, IN WRITING, DURING THE POLICY PERIOD OR EXTENDED REPORTING PERIOD.

## PLEASE READ YOUR POLICY CAREFULLY.

Policy Number: NAX40PL102520-00 Renewal of: New 1. Named Insured: Steven F. Perse 2. Address: 14065 Moorpark St #16 Sherman Oaks, CA 91423 3. Policy Period: From: May 25, 2023 To: May 25, 2024 12:01 A.M. Standard Time at the address of the Named Insured as stated in item 2. Above. Policy Aggrega