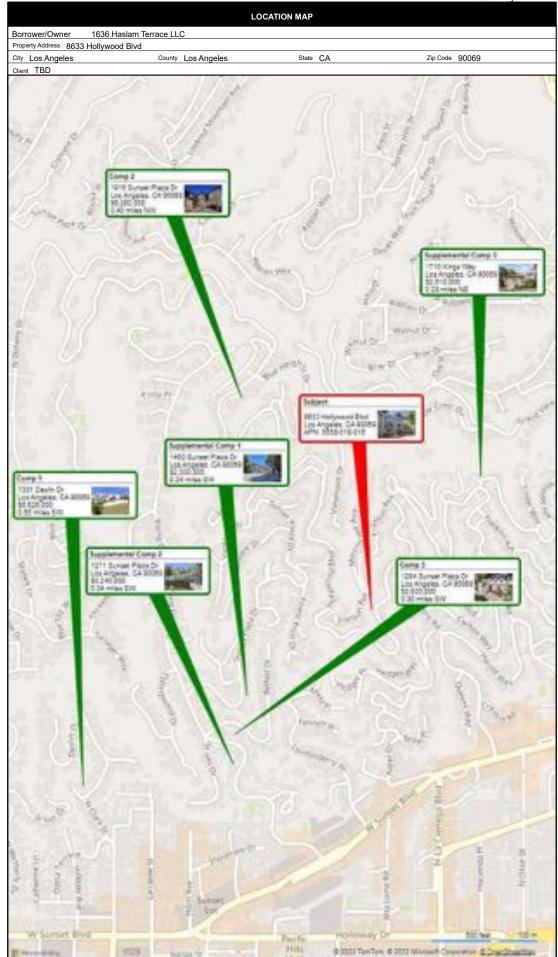

63

 Room Count
 6-2-3.0

 Living Area
 2,022

Value Indication \$2,524,500

 Borrower/Owner
 1636 Haslam Terrace LLC

 Property Address
 8633 Hollywood Blvd

City Los Angeles County Los Angeles State CA Zip Code 90069

Client TBD



#### COMPARABLE #1

1301 Devlin Dr Los Angeles, CA 90069

Price 5625000 Price/SF 1480.65 Date \$11/22;c09/22

Age 1
Room Count 8-4-4.1
Living Area 3799

Value Indication 5373500



#### COMPARABLE #2

1916 Sunset Plaza Dr Los Angeles, CA 90069

Price 6380000
Price/SF 1372.04
Date s03/23;c03/23
Age 87

Room Count 10-6-5.1 Living Area 4650

Value Indication 5353000



#### COMPARABLE #3

1284 Sunset Plaza Dr Los Angeles, CA 90069

Price 3920000 Price/SF 1170.15 Date s07/23;c05/23

 Age
 87

 Room Count
 8-4-5

 Living Area
 3350

Value Indication 5362500







8633 Hollywood Blvd General Map 1 Borrower/Owner 1636 Haslam To Property Address 8633 Hollywood Blvd 1636 Haslam Terrace LLC City Los Angeles
Client TBD County Los Angeles State CA Zip Code 90069

#### Realist Public Record Property Profile Page

## 8633 Hollywood Blvd, Los Angeles, CA 90069-1415, Los Angeles County Active Listing APN: 5558-019-016 CLIP: 7408089871

| THE RESERVE OF THE PERSON NAMED IN COLUMN TWO IS NOT THE PERSON NAMED IN COLUMN TWO IS NAMED IN COLUMN TW | MLS Beds<br>3      | MLS Full Baths<br>3 | MLS Half Baths               | MLS List Pric<br>\$3,995,000 | e Sale Date<br>05/23/2022 |
|-----------------------------------------------------------------------------------------------------------------------------------------------------------------------------------------