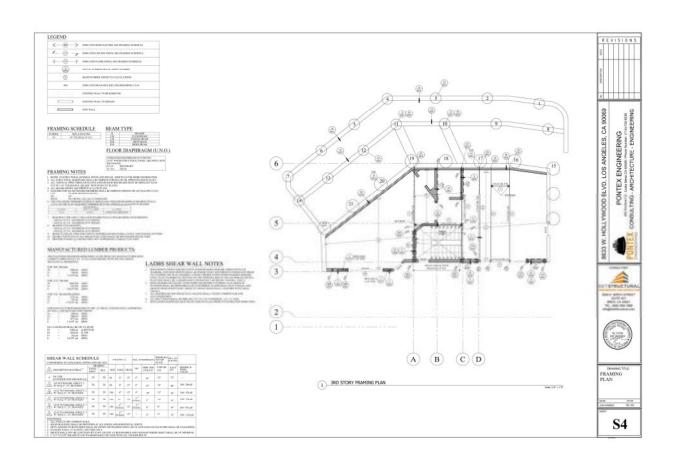

F 10 TO 05000 ABOVE.

A MINERAL OF SOOT OF THE LURDINESES IN A KITCHEN MAST BE FLUDRESCENT OF HEH

— A MINISTRA OF DEED IN THE LUMBRAGES IN A FITTING MATERIAL PLANDINGS OF THE PROPERTY OF THE STREET BECH HAVE CRUSSECONT OR HIGH EFFICACT LIBRITING, OR AN OCCUPANT INHOMO, OR BEC HATTLED.

- EXTERNOR UNITING MUST BE FLUCKESCONT OR HIGH EFFICACT, OR AN OCCUPANT SENSOR WITH AN WITEGRAL PHOTO CONTROL WAY BE PRITALIED.

| 8633 HOLLYWOOD BLVD, LOS ANGELES, CA 90069 | 1 < | SENSONS<br>SETAMORES | 00000 |
|--------------------------------------------|-----|----------------------|-------|
| SINGLE FAMILY HOME                         |     |                      |       |

REVISIONS

13. GTY BLUE, W. STE. 1730 GHANCE, CA. 92969 S44-292-3700 CA. DC. R. 576-774

A-1.1





















































## E&O Insurance

**Accelerant National Insurance Company** 

(A Stock Company) 400 Northridge Road, Suite 800 Sandy Springs, GA 30350

## **REAL ESTATE APPRAISERS ERRORS AND OMISSIONS INSURANCE POLICY DECLARATIONS**

NOTICE: THIS IS A "CLAIMS MADE AND REPORTED" POLICY. THIS POLICY REQUIRES THAT A CLAIM BE MADE AGAINST THE INSURED DURING THE POLICY PERIOD AND REPORTED TO THE INSURER, IN WRITING, DURING THE POLICY PERIOD OR EXTENDED REPORTING PERIOD.

## PLEASE READ YOUR POLICY CAREFULLY.

Policy Number: NAX40PL102520-00 Renewal of: New 1. Named Insured: Steven F. Perse 2. Address: 14065 Moorpark St #16 Sherman Oaks, CA 91423 3. Policy Period: From: May 25, 2023 To: May 25, 2024 12:01 A.M. Standard Time at the address of the Named Insured as stated in item 2. Above. Policy