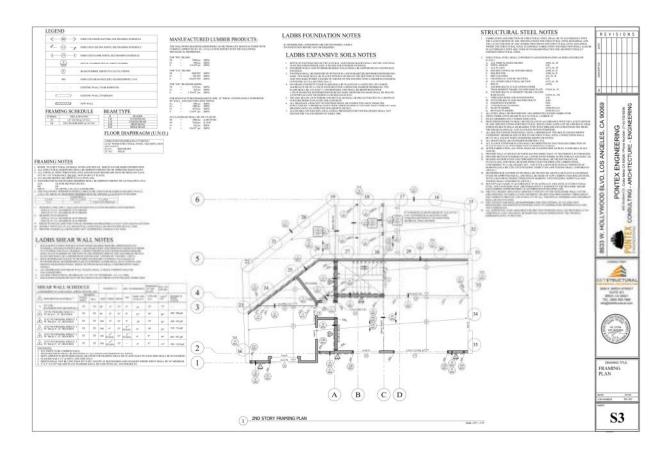

OF 10 TO 05000 ABOVE.

A MINERAL OF SOOT OF THE LURDINESES IN A KITCHEN MAST BE FLUDRESCENT OF HEH

— A MINISTRA OF DEED IN THE LUMBRAGES IN A FITTING MATERIAL PLANDINGS OF THE PROPERTY OF THE STREET BECH HAVE CRUSSECONT OR HIGH EFFICACT LIBRITING, OR AN OCCUPANT INHOMO, OR BEC HATTLED.

- EXTERNOR UNITING MUST BE FLUCKESCONT OR HIGH EFFICACT, OR AN OCCUPANT SENSOR WITH AN WITEGRAL PHOTO CONTROL WAY BE PRITALIED.

| 8633 HOLLYWOOD BLVD, LOS ANGELES, CA 90069 | 1 < | SENSONS<br>SETAMORES | 00000 |
|--------------------------------------------|-----|----------------------|-------|
| SINGLE FAMILY HOME                         |     |                      |       |

REVISIONS

13. GTY BLUE, W. STE. 1730 GHANCE, CA. 92969 S44-292-3700 CA. DC. R. 576-774

A-1.1





















































## E&O Insurance

**Accelerant National Insurance Company** 

(A Stock Company) 400 Northridge Road, Suite 800 Sandy Springs, GA 30350

## **REAL ESTATE APPRAISERS ERRORS AND OMISSIONS INSURANCE POLICY DECLARATIONS**

NOTICE: THIS IS A "CLAIMS MADE AND REPORTED" POLICY. THIS POLICY REQUIRES THAT A CLAIM BE MADE AGAINST THE INSURED DURING THE POLICY PERIOD AND REPORTED TO THE INSURER, IN WRITING, DURING THE POLICY PERIOD OR EXTENDED REPORTING PERIOD.

## PLEASE READ YOUR POLICY CAREFULLY.

Policy Number: NAX40PL102520-00 Renewal of: New 1. Named Insured: Steven F. Perse 2. Address: 14065 Moorpark St #16 Sherman Oaks, CA 91423 3. Policy Period: From: May 25, 2023 To: May 25, 2024 12:01 A.M. Standard Time at the address of the Named Insured as stated in item 2. Above. Poli