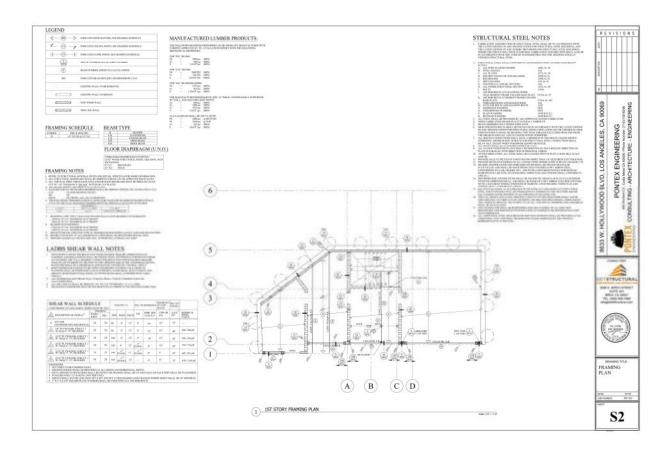

XT OF 10 TO 05000 ABOVE.

A MINERAL OF SOOT OF THE LURDINESES IN A KITCHEN MAST BE FLUDRESCENT OF HEH

— A MINISTRA OF DEED IN THE LUMBRAGES IN A FITTING MATERIAL PLANDINGS OF THE PROPERTY OF THE STREET BECH HAVE CRUSSECONT OR HIGH EFFICACT LIBRITING, OR AN OCCUPANT INHOMO, OR BEC HATTLED.

- EXTERNOR UNITING MUST BE FLUCKESCONT OR HIGH EFFICACT, OR AN OCCUPANT SENSOR WITH AN WITEGRAL PHOTO CONTROL WAY BE PRITALIED.

| 8633 HOLLYWOOD BLVD, LOS ANGELES, CA 90069 | 1 < | SENSONS<br>SETAMORES | 00000 |
|--------------------------------------------|-----|----------------------|-------|
| SINGLE FAMILY HOME                         |     |                      |       |

REVISIONS

13. GTY BLUE, W. STE. 1730 GHANCE, CA. 92969 S44-292-3700 CA. DC. R. 576-774

A-1.1





















































## E&O Insurance

**Accelerant National Insurance Company** 

(A Stock Company) 400 Northridge Road, Suite 800 Sandy Springs, GA 30350

## **REAL ESTATE APPRAISERS ERRORS AND OMISSIONS INSURANCE POLICY DECLARATIONS**

NOTICE: THIS IS A "CLAIMS MADE AND REPORTED" POLICY. THIS POLICY REQUIRES THAT A CLAIM BE MADE AGAINST THE INSURED DURING THE POLICY PERIOD AND REPORTED TO THE INSURER, IN WRITING, DURING THE POLICY PERIOD OR EXTENDED REPORTING PERIOD.

## PLEASE READ YOUR POLICY CAREFULLY.

Policy Number: NAX40PL102520-00 Renewal of: New 1. Named Insured: Steven F. Perse 2. Address: 14065 Moorpark St #16 Sherman Oaks, CA 91423 3. Policy Period: From: May 25, 2023 To: May 25, 2024 12:01 A.M. Standard Time at the address of the Named Insured as stated in item 2. Above. Po