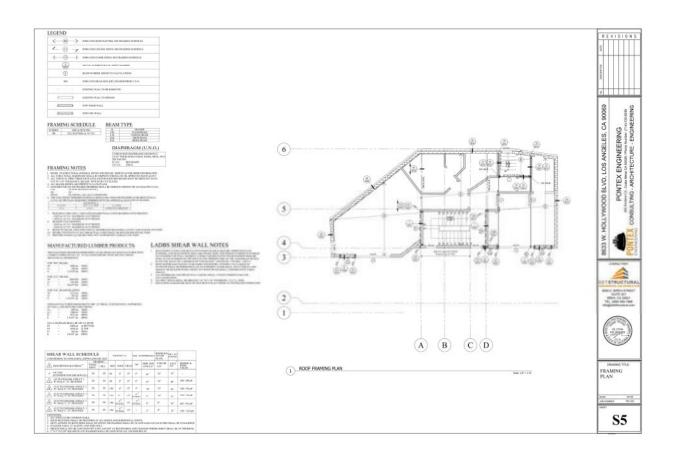

10 TO 05000 ABOVE.

A MINERAL OF SOOT OF THE LURDINESES IN A KITCHEN MAST BE FLUDRESCENT OF HEH

— A MINISTRA OF DEED IN THE LUMBRAGES IN A FITTING MATERIAL PLANDINGS OF THE PROPERTY OF THE STREET BECH HAVE CRUSSECONT OR HIGH EFFICACT LIBRITING, OR AN OCCUPANT INHOMO, OR BEC HATTLED.

- EXTERNOR UNITING MUST BE FLUCKESCONT OR HIGH EFFICACT, OR AN OCCUPANT SENSOR WITH AN WITEGRAL PHOTO CONTROL WAY BE PRITALIED.

| 8633 HOLLYWOOD BLVD, LOS ANGELES, CA 90069 | 1 < | SENSONS<br>SETAMORES | 00000 |
|--------------------------------------------|-----|----------------------|-------|
| SINGLE FAMILY HOME                         |     |                      |       |

REVISIONS

13. GTY BLUE, W. STE. 1730 GHANCE, CA. 92969 S44-292-3700 CA. DC. R. 576-774

A-1.1





















































## E&O Insurance

**Accelerant National Insurance Company** 

(A Stock Company) 400 Northridge Road, Suite 800 Sandy Springs, GA 30350

## **REAL ESTATE APPRAISERS ERRORS AND OMISSIONS INSURANCE POLICY DECLARATIONS**

NOTICE: THIS IS A "CLAIMS MADE AND REPORTED" POLICY. THIS POLICY REQUIRES THAT A CLAIM BE MADE AGAINST THE INSURED DURING THE POLICY PERIOD AND REPORTED TO THE INSURER, IN WRITING, DURING THE POLICY PERIOD OR EXTENDED REPORTING PERIOD.

## PLEASE READ YOUR POLICY CAREFULLY.

Policy Number: NAX40PL102520-00 Renewal of: New 1. Named Insured: Steven F. Perse 2. Address: 14065 Moorpark St #16 Sherman Oaks, CA 91423 3. Policy Period: From: May 25, 2023 To: May 25, 2024 12:01 A.M. Standard Time at the address of the Named Insured as stated in item 2. Above. Policy A