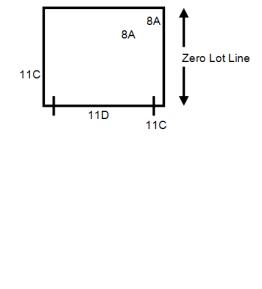

8A PRICE: See 1A

(Section I)

FINDINGS: Evidence of drywood termite infestation noted at time of inspection.

RECOMMENDATION: Vacate the premises and seal the structure for fumigation. Remove or cover accessible evidence of infestation. Fumigation awareness notice must be signed prior to fumigation. See fumigation notice for terms and liabilities. Fumigation warranty three years.

11B PRICE: \$430.00 (Section I)

FINDINGS: Evidence of termite damaged wood members noted at time of inspection.

RECOMMENDATION: Repair or replace termite damaged wood members as required. Bugmasters is not responsible for any damage to roofing materials that may occur during repairs made to roof members.

11C PRICE: \$70.00 (Section I)

FINDINGS: Wood Fungus condition visible noted at time of inspection.

RECOMMENDATION: Scrape and remove fungus condition, chemically treat with wood preservative, and fill with a hard wood filler

11D PRICE: See 11B (Section I)

FINDINGS: Dry-rot wood members found at time of inspection.

RECOMMENDATION: Replace dry-rot damaged wood members, as necessary. Bugmasters is not responsible for any damage to roofing materials that may occur during repairs made to roof eve members. If additional adverse conditions are uncovered during repairs, further inspection will be recommended, and a supplemental report will be issued indicating any additional costs.