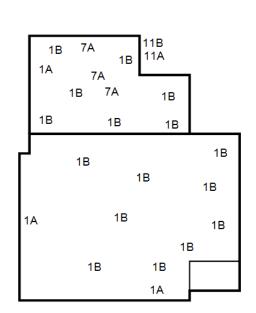

# FINDINGS AND RECOMMENDATIONS

Substructure:

Fair access, inspected visible and accessible areas where practical. Areas not inspected were impractical for inspection due to construction. See entire report for terms and conditions.

1A PRICE: \$1,787.00

(Section I)

FINDINGS: Evidence of drywood termite infestation noted at time of inspection.

RECOMMENDATION: Vacate the premises and seal the structure for fumigation. Remove or cover accessible evidence of infestation. Fumigation awareness notice must be signed prior to fumigation. See fumigation notice for terms and liabilities. Fumigation warranty three years.

1B PRICE: Unknown

(Section II)

FINDINGS: Cellulose debris noted at time of inspection in sub area.

RECOMMENDATION: Contact proper tradesman to clean-out cellulose debris and remove from premises.

Stall Shower:

7A PRICE: See 1A

(Section I)

FINDINGS: Evidence of drywood termite infestation noted at time of inspection.

RECOMMENDATION: Vacate the premises and seal the structure for fumigation. Remove or cover accessible evidence of infestation. Fumigation awareness notice must be signed prior to fumigation. See fumigation notice for terms and liabilities. Fumigation warranty three years.

8A PRICE: See 1A

(Section I)

FINDINGS: Evidence of drywood termite infestation noted at time of inspection.

RECOMMENDATION: Vacate the premises and seal the structure for fumigation. Remove or cover accessible evidence of infestation. Fumigation awareness notice must be signed prior to fumigation. See fumigation notice for terms and liabilities. Fumigation warranty three years.

## - Findings and Recommendations continued from previous page -

**Other Exterior:** Inspected accessible areas only, see entire report for terms and conditions.

11A PRICE: See 1A (Section I)

FINDINGS: Evidence of drywood termite infestation noted at time of inspection.

RECOMMENDATION: Vacate the premises and seal the structure for fumigation. Remove or cover accessible evidence of infestation. Fumigation awareness notice must be signed prior to fumigation. See fumigation notice for terms and liabilities. Fumigation warranty three years.

11B PRICE: \$430.00 (Section I)

FINDINGS: Evidence of termite damaged wood members noted at time of inspection.

RECOMMENDATION: Repair or replace termite damaged wood members as required. Bugmasters is not responsible for any damage to roofing materials that may occur during repairs made to roof members.

11C PRICE: \$70.00 (Section I)

FINDINGS: Wood Fungus condition visible noted at time of inspection.

RECOMMENDATION: Scrape and remove fungus condition, chemically treat with wood preservative, and fill with a hard wood filler

11D PRICE: See 11B (Section I)

FINDINGS: Dry-rot wood members found at time of inspection.

RECOMMENDATION: Replace dry-rot damaged wood members, as necessary. Bugmasters is not responsible for any damage to roofing materials that may occur during repairs made to roof eve members. If additional adverse conditions are uncovered during repairs, further inspection will be recommended, and a supplemental report will be issued indicating any additional costs.