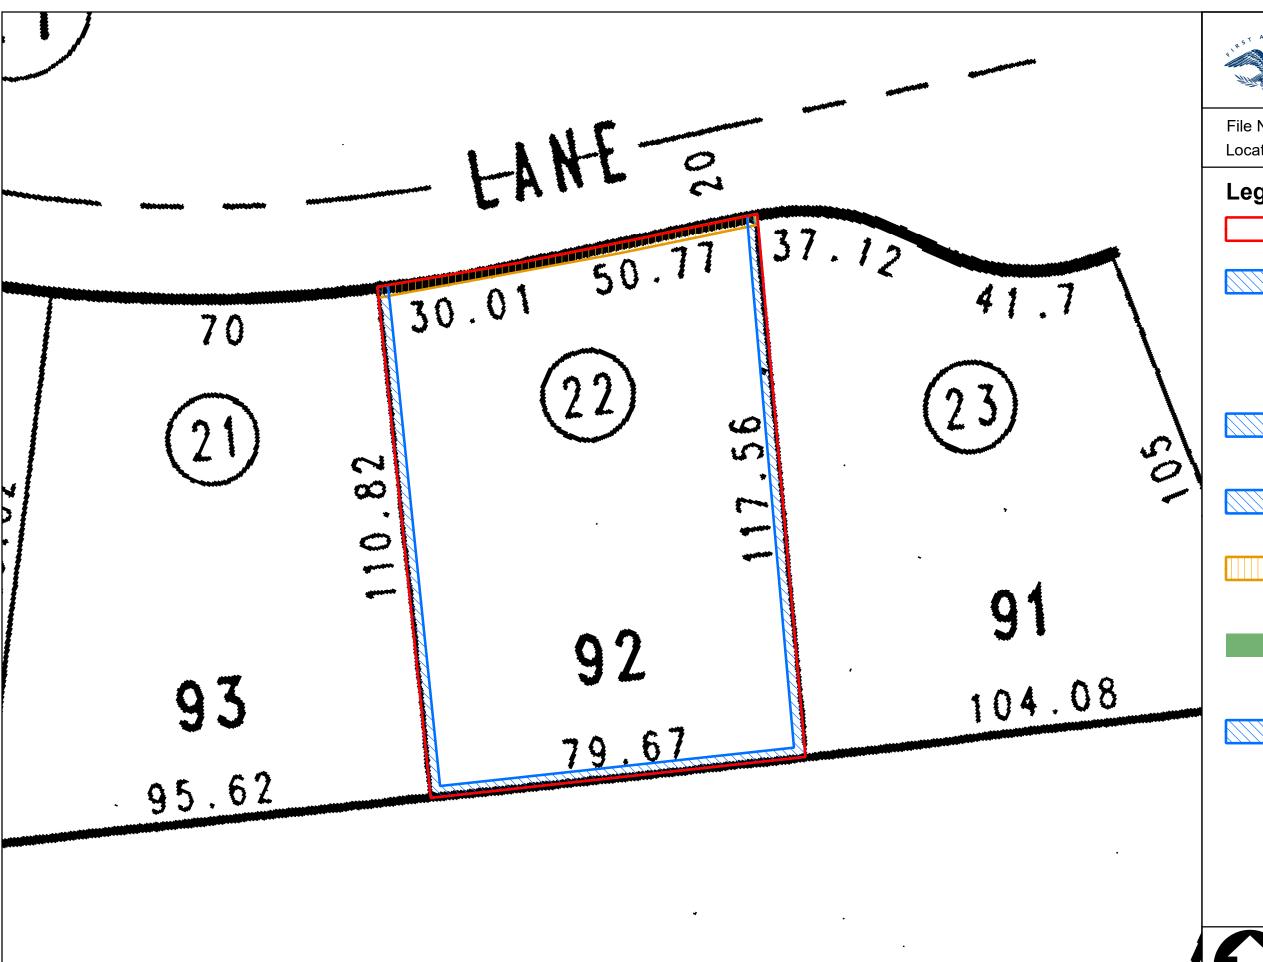

File No.: 7032566

Location: San Bernardino County, CA

## Legend

PIQ

Tract Map #6489 Bk83 Pg76 (Public Utility)

Tract Map #6489 Bk83 Pg76 (Embankment slopes - Not Plottable)

Bk5729 Pg564 (Private Road Easement, Public Utilities, Pipe Lines)

Bk5741 Pg488 (Public Utility)

Bk5741 Pg488 (Private Roads)

Bk6261 Pg108 (Above Ground Or Underground Conduits Or Both)

Bk7683 Pg980 (Either Or Both Pole Lines, Conduits)

identification of the land and is not intended nor may be it relied upon as a survey of the land depicted hereon. This map is solely intended to provide orientation as to the general location of the parcel or parcels depicted herein. First American Title Company, its