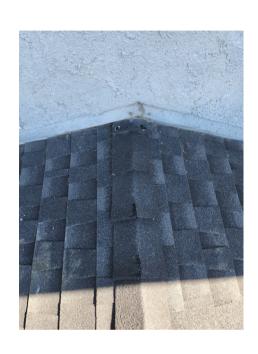

#### PG 62 ITEM 1 SEALING AND SHINGLES

PG 63 ITEM 2 FLASHINGS

## • SHINGLES AND FLASHING REPLACED