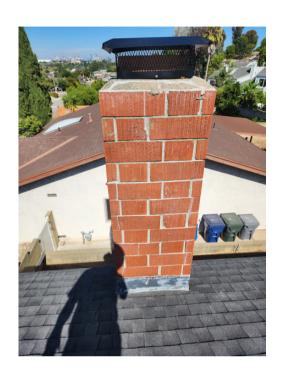

# 1208 BLOOMWOOD

Home Repairs 2023

REPAIRS ARE IN REFERENCE TO:

7-11-23 HOME INSPECTION BY "THE COMPANY"

7-14-23 MOLD ASSESSMENT BY JLM ENVIROMENTAL

## **ELECTRICAL SYSTEM**

## FUSE PANEL PG 42 ITEM 3 LOOSE WIRING HOME INSPECTION REPORT



## ROOF

#### PG 62 ITEM 1 SEALING AND SHINGLES

PG 63 ITEM 2 FLASHINGS

#### **SEALED ALL VENTS**











## • SHINGLES AND FLASHING REPLACED









## **CHIMMNEY**

#### PG 64 ITEM 5 CRACKS PG 64 ITEM 6 SPARK ARRESTOR







## **EXTERIOR AREA**

#### **PG 53 ITEM 5 WEEP SCREEDS**









### WATER HEATER

#### PG 41 ITEM 10 PLATFORM BASE / DRIP PAN







### MOISTURE/MOLD REMEDIATION

AS PER JLM ENVIROMENTAL:
KITCHEN CABINETS AND WALL ADJACENT TO PATIO
SLIDER NEEDS TO BE REMOVED OF DRYWALL AND
INSULATION - TREATED AND REPLACED





## ITEMS NOT PICTURED AND COMPLETED:

BATHROOMS AND KITCHEN OLD PLUMBING REPLACED

ELECTRICAL GFCI'S INSTALLED WHERE NEEDED

DISHW ASHER REPAIRED

A/C EVAPORATOR COIL BOX SECONDARY DRAIN SEALED

VENT PIPING IN ATTIC PROPERLY SEALED

EXPOSED ELECTRICAL WIRING EXTERIOR OF GARAGE AND JUNCTION BOX - REMOVED

## RECEIPTS FOR REPAIRS / SERVICE

#### **POSSIBLE RODENT MAINTENANCE and PREVENTION**

| VITAL SIGNS TERMITE AND PEST CONTROL