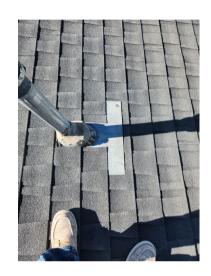

#### PG 62 ITEM 1 SEALING AND SHINGLES

PG 63 ITEM 2 FLASHINGS

## • SHINGLES AND FLASHING REPLACED