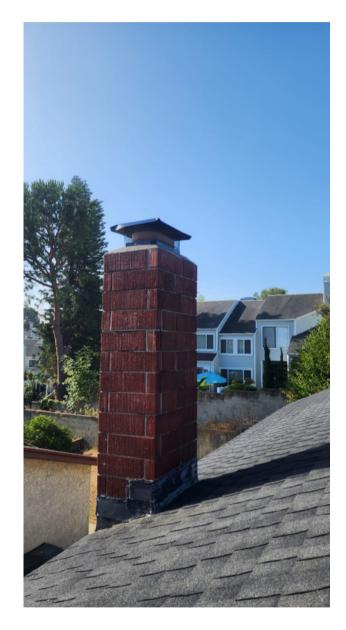

# 1208 BLOOMWOOD

Home Repairs 2023

REPAIRS ARE IN REFERENCE TO:

7-11-23 HOME INSPECTION BY "THE COMPANY"

7-14-23 MOLD ASSESSMENT BY JLM ENVIROMENTAL

## **ELECTRICAL SYSTEM**

## FUSE PANEL PG 42 ITEM 3 LOOSE WIRING HOME INSPECTION REPORT



## ROOF

#### PG 62 ITEM 1 SEALING AND SHINGLES

PG 63 ITEM 2 FLASHINGS

#### **SEALED ALL VENTS**











## • SHINGLES AND FLASHING REPLACED









## **CHIMMNEY**

#### PG 64 ITEM 5 CRACKS PG 64 ITEM 6 SPARK ARRESTOR







## **EXTERIOR AREA**

#### **PG 53 ITEM 5 WEEP SCREEDS**









### WATER HEATER

#### PG 41 ITEM 10 PLATFORM BASE / DRIP PAN







### MOISTURE/MOLD REMEDIATION

AS PER JLM ENVIROMENTAL:
KITCHEN CABINETS AND WALL ADJACENT TO PATIO
SLIDER NEEDS TO BE REMOVED OF DRYWALL AND
INSULATION - TREATED AND REPLACED





## ITEMS NOT PICTURED AND COMPLETED:

BATHROOMS AND KITCHEN OLD PLUMBING REPLACED

ELECTRICAL GFCI'S INSTALLED WHERE NEEDED

DISHW ASHER REPAIRED

A/C EVAPORATOR COIL BOX SECONDARY DRAIN SEALED

VENT PIPING IN ATTIC PROPERLY SEALED

EXPOSED ELECTRICAL WIRING EXTERIOR OF GARAGE AND JUNCTION BOX - REMOVED

## RECEIPTS FOR REPAIRS / SERVICE

#### **POSSIBLE RODENT MAINTENANCE and PREVENTION**

| VITAL SIGNS TERMITE AND PEST CONTROL