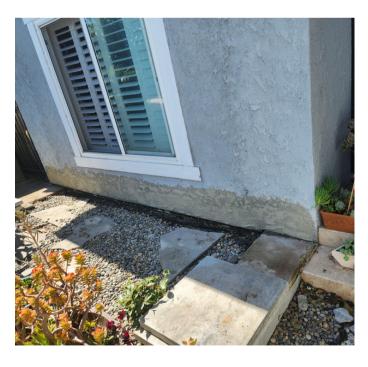

# 1208 BLOOMWOOD

Home Repairs 2023

REPAIRS ARE IN REFERENCE TO:

7-11-23 HOME INSPECTION BY "THE COMPANY"

7-14-23 MOLD ASSESSMENT BY JLM ENVIROMENTAL

## **ELECTRICAL SYSTEM**

## FUSE PANEL PG 42 ITEM 3 LOOSE WIRING HOME INSPECTION REPORT



## ROOF

#### PG 62 ITEM 1 SEALING AND SHINGLES

PG 63 ITEM 2 FLASHINGS

#### **SEALED ALL VENTS**











## • SHINGLES AND FLASHING REPLACED









## **CHIMMNEY**

#### PG 64 ITEM 5 CRACKS PG 64 ITEM 6 SPARK ARRESTOR







## **EXTERIOR AREA**

#### **PG 53 ITEM 5 WEEP SCREEDS**









### WATER HEATER

#### PG 41 ITEM 10 PLATFORM BASE / DRIP PAN







### MOISTURE/MOLD REMEDIATION

AS PER JLM ENVIROMENTAL:
KITCHEN CABINETS AND WALL ADJACENT TO PATIO
SLIDER NEEDS TO BE REMOVED OF DRYWALL AND
INSULATION - TREATED AND REPLACED





## ITEMS NOT PICTURED AND COMPLETED:

BATHROOMS AND KITCHEN OLD PLUMBING REPLACED

ELECTRICAL GFCI'S INSTALLED WHERE NEEDED

DISHW ASHER REPAIRED

A/C EVAPORATOR COIL BOX SECONDARY DRAIN SEALED

VENT PIPING IN ATTIC PROPERLY SEALED

EXPOSED ELECTRICAL WIRING EXTERIOR OF GARAGE AND JUNCTION BOX - REMOVED

## RECEIPTS FOR REPAIRS / SERVICE

#### **POSSIBLE RODENT MAINTENANCE and PREVENTION**

| VITAL SIGNS TERMITE AND PEST CONTROL