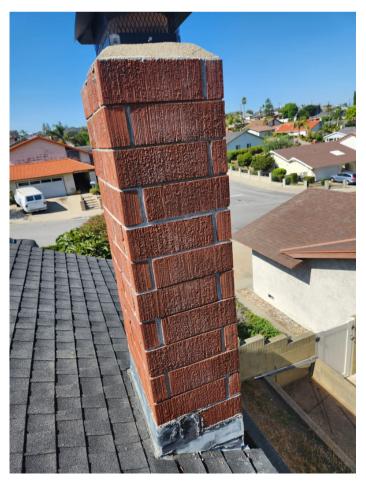

# 1208 BLOOMWOOD

Home Repairs 2023

REPAIRS ARE IN REFERENCE TO:

7-11-23 HOME INSPECTION BY "THE COMPANY"

7-14-23 MOLD ASSESSMENT BY JLM ENVIROMENTAL

## **ELECTRICAL SYSTEM**

## FUSE PANEL PG 42 ITEM 3 LOOSE WIRING HOME INSPECTION REPORT



## ROOF

#### PG 62 ITEM 1 SEALING AND SHINGLES

PG 63 ITEM 2 FLASHINGS

#### **SEALED ALL VENTS**











## • SHINGLES AND FLASHING REPLACED









## **CHIMMNEY**

#### PG 64 ITEM 5 CRACKS PG 64 ITEM 6 SPARK ARRESTOR







## **EXTERIOR AREA**

#### **PG 53 ITEM 5 WEEP SCREEDS**









### WATER HEATER

#### PG 41 ITEM 10 PLATFORM BASE / DRIP PAN







### MOISTURE/MOLD REMEDIATION

AS PER JLM ENVIROMENTAL:
KITCHEN CABINETS AND WALL ADJACENT TO PATIO
SLIDER NEEDS TO BE REMOVED OF DRYWALL AND
INSULATION - TREATED AND REPLACED





## ITEMS NOT PICTURED AND COMPLETED:

BATHROOMS AND KITCHEN OLD PLUMBING REPLACED

ELECTRICAL GFCI'S INSTALLED WHERE NEEDED

DISHW ASHER REPAIRED

A/C EVAPORATOR COIL BOX SECONDARY DRAIN SEALED

VENT PIPING IN ATTIC PROPERLY SEALED

EXPOSED ELECTRICAL WIRING EXTERIOR OF GARAGE AND JUNCTION BOX - REMOVED

## RECEIPTS FOR REPAIRS / SERVICE

#### **POSSIBLE RODENT MAINTENANCE and PREVENTION**

| VITAL SIGNS TERMITE AND PEST CONTROL