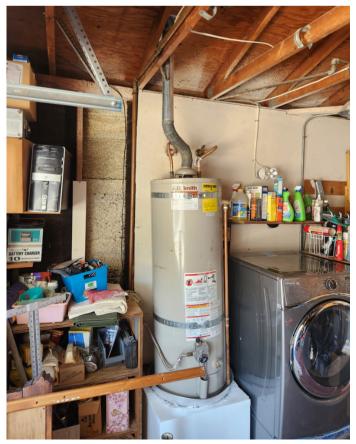

# 1208 BLOOMWOOD

Home Repairs 2023

REPAIRS ARE IN REFERENCE TO:

7-11-23 HOME INSPECTION BY "THE COMPANY"

7-14-23 MOLD ASSESSMENT BY JLM ENVIROMENTAL

## **ELECTRICAL SYSTEM**

## FUSE PANEL PG 42 ITEM 3 LOOSE WIRING HOME INSPECTION REPORT



## ROOF

#### PG 62 ITEM 1 SEALING AND SHINGLES

PG 63 ITEM 2 FLASHINGS

#### **SEALED ALL VENTS**











## • SHINGLES AND FLASHING REPLACED









## **CHIMMNEY**

#### PG 64 ITEM 5 CRACKS PG 64 ITEM 6 SPARK ARRESTOR







## **EXTERIOR AREA**

#### **PG 53 ITEM 5 WEEP SCREEDS**









### WATER HEATER

#### PG 41 ITEM 10 PLATFORM BASE / DRIP PAN







### MOISTURE/MOLD REMEDIATION

AS PER JLM ENVIROMENTAL:
KITCHEN CABINETS AND WALL ADJACENT TO PATIO
SLIDER NEEDS TO BE REMOVED OF DRYWALL AND
INSULATION - TREATED AND REPLACED





## ITEMS NOT PICTURED AND COMPLETED:

BATHROOMS AND KITCHEN OLD PLUMBING REPLACED

ELECTRICAL GFCI'S INSTALLED WHERE NEEDED

DISHW ASHER REPAIRED

A/C EVAPORATOR COIL BOX SECONDARY DRAIN SEALED

VENT PIPING IN ATTIC PROPERLY SEALED

EXPOSED ELECTRICAL WIRING EXTERIOR OF GARAGE AND JUNCTION BOX - REMOVED

## RECEIPTS FOR REPAIRS / SERVICE

#### **POSSIBLE RODENT MAINTENANCE and PREVENTION**

| VITAL SIGNS TERMITE AND PEST CONTROL                                                                                                                               | Rodent Exclusion and Clean Up SERVICE AGREEMENT