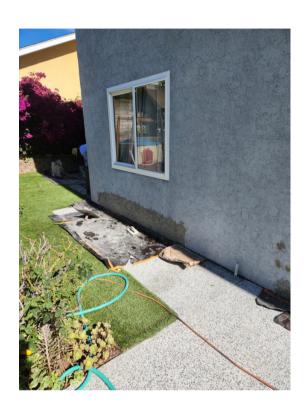

# 1208 BLOOMWOOD

Home Repairs 2023

REPAIRS ARE IN REFERENCE TO:

7-11-23 HOME INSPECTION BY "THE COMPANY"

7-14-23 MOLD ASSESSMENT BY JLM ENVIROMENTAL

## **ELECTRICAL SYSTEM**

## FUSE PANEL PG 42 ITEM 3 LOOSE WIRING HOME INSPECTION REPORT



## ROOF

#### PG 62 ITEM 1 SEALING AND SHINGLES

PG 63 ITEM 2 FLASHINGS

#### **SEALED ALL VENTS**











## • SHINGLES AND FLASHING REPLACED









## **CHIMMNEY**

#### PG 64 ITEM 5 CRACKS PG 64 ITEM 6 SPARK ARRESTOR







## **EXTERIOR AREA**

#### **PG 53 ITEM 5 WEEP SCREEDS**









### WATER HEATER

#### PG 41 ITEM 10 PLATFORM BASE / DRIP PAN







### MOISTURE/MOLD REMEDIATION

AS PER JLM ENVIROMENTAL:
KITCHEN CABINETS AND WALL ADJACENT TO PATIO
SLIDER NEEDS TO BE REMOVED OF DRYWALL AND
INSULATION - TREATED AND REPLACED





## ITEMS NOT PICTURED AND COMPLETED:

BATHROOMS AND KITCHEN OLD PLUMBING REPLACED

ELECTRICAL GFCI'S INSTALLED WHERE NEEDED

DISHW ASHER REPAIRED

A/C EVAPORATOR COIL BOX SECONDARY DRAIN SEALED

VENT PIPING IN ATTIC PROPERLY SEALED

EXPOSED ELECTRICAL WIRING EXTERIOR OF GARAGE AND JUNCTION BOX - REMOVED

## RECEIPTS FOR REPAIRS / SERVICE

#### **POSSIBLE RODENT MAINTENANCE and PREVENTION**

| VITAL SIGNS TERMITE AND PEST CONTROL