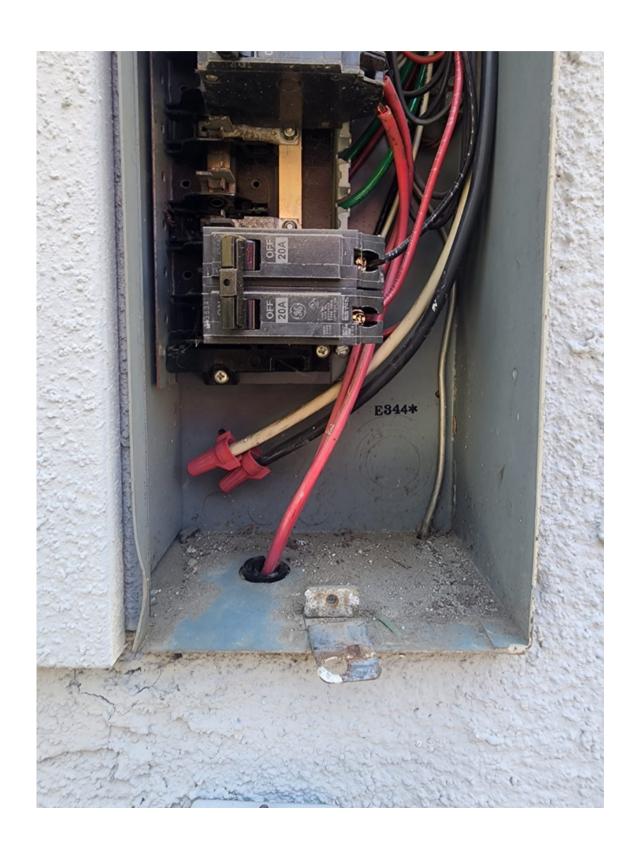

# 1208 BLOOMWOOD

Home Repairs 2023

REPAIRS ARE IN REFERENCE TO:

7-11-23 HOME INSPECTION BY "THE COMPANY"

7-14-23 MOLD ASSESSMENT BY JLM ENVIROMENTAL

## **ELECTRICAL SYSTEM**

## FUSE PANEL PG 42 ITEM 3 LOOSE WIRING HOME INSPECTION REPORT



## ROOF

#### PG 62 ITEM 1 SEALING AND SHINGLES

PG 63 ITEM 2 FLASHINGS

#### **SEALED ALL VENTS**











## • SHINGLES AND FLASHING REPLACED









## **CHIMMNEY**

#### PG 64 ITEM 5 CRACKS PG 64 ITEM 6 SPARK ARRESTOR







## **EXTERIOR AREA**

#### **PG 53 ITEM 5 WEEP SCREEDS**









### WATER HEATER

#### PG 41 ITEM 10 PLATFORM BASE / DRIP PAN







### MOISTURE/MOLD REMEDIATION

AS PER JLM ENVIROMENTAL:
KITCHEN CABINETS AND WALL ADJACENT TO PATIO
SLIDER NEEDS TO BE REMOVED OF DRYWALL AND
INSULATION - TREATED AND REPLACED





## ITEMS NOT PICTURED AND COMPLETED:

BATHROOMS AND KITCHEN OLD PLUMBING REPLACED

ELECTRICAL GFCI'S INSTALLED WHERE NEEDED

DISHW ASHER REPAIRED

A/C EVAPORATOR COIL BOX SECONDARY DRAIN SEALED

VENT PIPING IN ATTIC PROPERLY SEALED

EXPOSED ELECTRICA