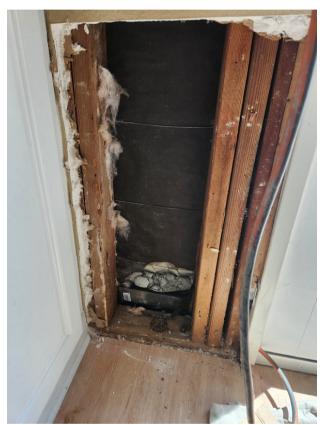

### MOISTURE/MOLD REMEDIATION

AS PER JLM ENVIROMENTAL:
KITCHEN CABINETS AND WALL ADJACENT TO PATIO
SLIDER NEEDS TO BE REMOVED OF DRYWALL AND
INSULATION - TREATED AND REPLACED