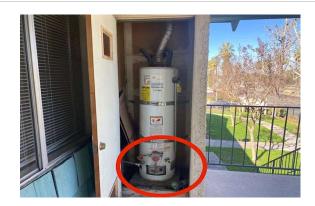

| nspection Area       | Good | Fair | Poor | Comment                                                                                 |
|----------------------|------|------|------|-----------------------------------------------------------------------------------------|
| Vater Heater         |      |      |      | _                                                                                       |
| Unit Location        | +    | +    | +    | EXTERIOR ENCLOSURE. NOT RATED.                                                          |
| Type -Mfg-Year       | +    | +    | +    | GAS. (G.E.). NOT RATED. RECOMMEND SERVICE.                                              |
| Gallons              | +    | +    | +    | 40. NOT RATED.                                                                          |
| Unit Condition       | Х    | Х    |      | MISSING LOWER FLAME COVER, RECOMMEND SERVICE.                                           |
| Wtr Htr Plumbing     | Х    | Х    |      | CORROSION/RUST AT SUPPLY LINE CONNECTIONS.                                              |
| T.P.R.V.             | Х    |      |      |                                                                                         |
| Overflow Line        | Х    |      |      |                                                                                         |
| Wtr Htr Strapping    | Х    |      |      |                                                                                         |
| Gas Valve - Gas Line | X    |      | X    | MISSING DRIP LEG, NTBS.                                                                 |
| Vent Pipe            | Х    |      |      |                                                                                         |
| Combustion Air       | Х    |      |      |                                                                                         |
| Enclosure            | Х    | X    |      | DEBRIS NEED TO BE CLEARED, SAFETY CONCERN. SOME STAINS AT CEILING/WALLS. UNKNOWN CAUSE. |
| Base - Platform      | X    |      |      |                                                                                         |