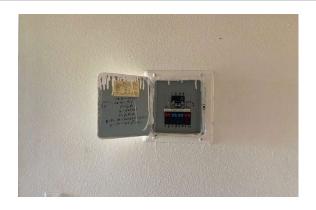

| Inspection Area     | Good | Fair | Poor | Comment                                                                                                                                                                                                                                                           |
|---------------------|------|------|------|-------------------------------------------------------------------------------------------------------------------------------------------------------------------------------------------------------------------------------------------------------------------|
| Electrical          |      |      |      | _                                                                                                                                                                                                                                                                 |
| Entrance Wires      | X    |      |      |                                                                                                                                                                                                                                                                   |
| Amps - Volts        | +    | +    | +    | 120/240 VOLTS.APPROXIMATELY 100<br>AMP SERVICE. NOT RATED                                                                                                                                                                                                         |
| Meter Location      | +    | +    | +    | SOUTH. NOT RATED.                                                                                                                                                                                                                                                 |
| Main Panel          | X    |      |      |                                                                                                                                                                                                                                                                   |
| Panel Wiring        | X    |      |      |                                                                                                                                                                                                                                                                   |
| Breakers            | X    |      | Х    | NOT ALL BREAKERS ARE NOT CLEARLY LABELED / IDENTIFIED, NTBS.                                                                                                                                                                                                      |
| Fuses               | X    | X    |      | LOOSE FLEX LINE.                                                                                                                                                                                                                                                  |
| Ground - Bond       | X    |      |      |                                                                                                                                                                                                                                                                   |
| Ground Location     | +    | +    | +    | WATER MAIN. NOT RATED.                                                                                                                                                                                                                                            |
| Sub Panel           | Х    |      |      | LIMITED INSPECTION, UNABLE TO<br>REMOVE COVER, PAINTED TO THE<br>WALL. REVIEW WITH SELLER.                                                                                                                                                                        |
| Exterior Electrical | X    |      |      |                                                                                                                                                                                                                                                                   |
| Electrical Info     | +    | +    | +    | INTERNAL WIRING CANNOT BE VIEWED / INSPECTED. LIMITED TO OUTLETS, SWITCHES AND WIRING WHERE VISIBLE OR NOT BLOCKED / OCCUPIED. RANDOM SAMPLING OF SWITCHES AND OUTLETS, NOT ALL SWITCHES AND OUTLETS ARE TESTED. RECOMMEND FURTHER REVIEW WITH SELLER. NOT RATED. |