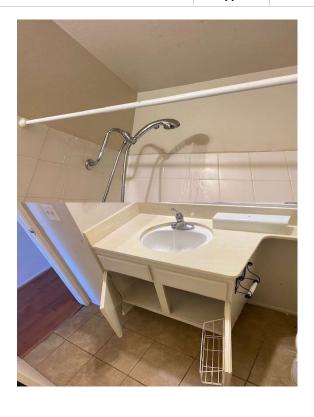

| nspection Area   | Good | Fair | Poor | Comment                                                                                                                            |
|------------------|------|------|------|------------------------------------------------------------------------------------------------------------------------------------|
| Bathroom         |      |      |      | _                                                                                                                                  |
| Ceiling          | Х    |      |      | MOISTURE STAINS, UNKNOWN CAUSE.                                                                                                    |
| Walls            | X    |      |      |                                                                                                                                    |
| Floor Type       | Х    | Х    |      | TILE. SOME CRACKED / DAMAGED TILE(S). LOOSE THRESHOLD.                                                                             |
| Doors            | Х    |      |      |                                                                                                                                    |
| Counter Tops     | Х    |      |      | SOME CRACKS IN GROUT.                                                                                                              |
| Cabinets         | X    | X    |      | SOME DOORS / DRAWERS DO NOT OPERATE PROPERLY, DETERIORATION AND STAINS UNDER SINK.                                                 |
| Sinks            | Х    |      |      |                                                                                                                                    |
| Mirrors          | Х    |      |      |                                                                                                                                    |
| Bath Tub         | Х    |      |      |                                                                                                                                    |
| Shower           | Х    |      |      |                                                                                                                                    |
| Shower Walls     | Х    |      |      | SOME CRACKS IN GROUT.                                                                                                              |
| Shower Enclosure |      |      | Х    | NONE.                                                                                                                              |
| Toilet           | Х    |      |      |                                                                                                                                    |
| Plumbing         | Х    |      | X    | HOT COLD REVERSED AT SHOWER VALVE. LEAK AT SINK FAUCET AT HANDLE WHEN ACTIVATEDSHUT OFF VALVES UNDER SINK DO NOT OPERATE PROPERLY. |
| Electrical       | Х    |      | Х    | OUTLET(S) ARE NOT GFCI PROTECTED, NTBS                                                                                             |
| Exhaust Fan      | Х    |      |      |                                                                                                                                    |

| Inspection Area  | Good | Fair | Poor | Comment                                                                                                                            |
|------------------|------|------|------|------------------------------------------------------------------------------------------------------------------------------------|
| Bathroom Master  |      |      |      | _                                                                                                                                  |
| Ceiling          | Х    |      |      |                                                                                                                                    |
| Walls            | Х    |      |      |                                                                                                                                    |
| Floor Type       | Х    |      |      | TILE.                                                                                                                              |
| Doors            | Х    |      |      |                                                                                                                                    |
| Counter Tops     | Х    |      |      | STAINS, CRACKS IN GROUT.                                                                                                           |
| Cabinets         | X    | Х    |      | SOME DOORS / DRAWERS DO NOT OPERATE PROPERLY, DETERIORATION AND STAINS UNDER SINK.                                                 |
| Sinks            | Х    |      |      |                                                                                                                                    |
| Mirrors          | Х    |      |      |                                                                                                                                    |
| Shower           | Х    |      |      |                                                                                                                                    |
| Shower Walls     | Х    |      |      |                                                                                                                                    |
| Shower Enclosure | Х    |      |      | CORROSION AT CORNERS.                                                                                                              |
| Toilet           | Х    |      |      |                                                                                                                                    |
| Plumbing         | X    |      | X    | HOT COLD REVERSED AT SHOWER VALVE. LEAK AT SINK FAUCET AT HANDLE WHEN ACTIVATEDSHUT OFF VALVES UNDER SINK DO NOT OPERATE PROPERLY. |
| Electrical       | X    |      | X    | OUTLET(S) ARE NOT GFCI PROTECTED, NTBS                                                                                             |
| Exhaust Fan      | Х    | Х    |      | SOME DEBRIS PRESENT AT COVER.                                                                                                      |