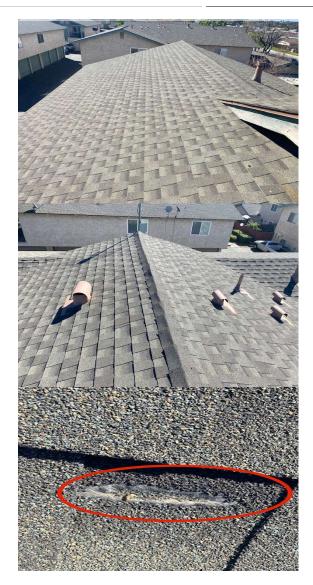

| Inspection Area      | Good | Fair | Poor | Comment                                                                                                                                                                                                                                            |
|----------------------|------|------|------|----------------------------------------------------------------------------------------------------------------------------------------------------------------------------------------------------------------------------------------------------|
| Roof                 |      |      |      | _                                                                                                                                                                                                                                                  |
| General View         | X    |      |      |                                                                                                                                                                                                                                                    |
| Roof Notes           | +    | +    | +    | ASSOCIATION RESPONSIBILITY. REVIEW WITH SELLER. COMMON AREAS, .NOT RATED.                                                                                                                                                                          |
| Roof Type            | +    | +    | +    | PITCHED, NOT RATED.                                                                                                                                                                                                                                |
| Material             | +    | +    | +    | COMPOSITION SHINGLE. NOT RATED.                                                                                                                                                                                                                    |
| Condition            | Х    |      |      |                                                                                                                                                                                                                                                    |
| Flashings            | Х    | Х    |      | SOME CRACKS IN MASTIC, RECOMMEND TO BE RE-SEALED.                                                                                                                                                                                                  |
| Vents and Vent Caps  | X    |      |      |                                                                                                                                                                                                                                                    |
| Roof Drainage        | Х    |      | Х    | DAMAGED IN AREAS. CORROSION /<br>RUST IN AREAS. DEBRIS NEEDS TO BE<br>REMOVED. DRAIN(S) BLOCKED, NEEDS<br>TO BE CLEARED.                                                                                                                           |
| Patio Roof - Framing | Х    | Х    |      | (WOOD TRELLIS).DAMAGE/RUSTED<br>HARDWARE. DAMAGED/FUNGUS WOOD<br>IN AREAS.                                                                                                                                                                         |
| Roof General Info    | +    | +    | +    | THE REPORT IS AN OPINION OF THE GENERAL QUALITY AND CONDITION OF THE ROOF. THE INSPECTOR CANNOT, AND DOES NOT, OFFER AN OPINION OR WARRANTY AS TO WHETHER THE ROOF HAS LEAKED IN THE PAST, LEAKS NOW OR MAY BE SUBJECT TO FUTURE LEAKS. NOT RATED. |