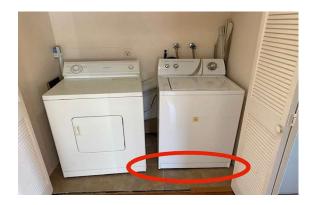

| Inspection Area  | Good | Fair | Poor | Comment                                                                               |
|------------------|------|------|------|---------------------------------------------------------------------------------------|
| Laundry Room     |      |      |      |                                                                                       |
| Laundry Location | +    | +    | +    | HALL. NOT RATED                                                                       |
| Ceiling          | Х    |      |      |                                                                                       |
| Walls            | X    |      |      |                                                                                       |
| Floor Type       | X    |      | Х    | UNEVEN IN AREAS, MISSING DRIP PAN.                                                    |
| Doors            | Х    | Х    |      | DAMAGED AT MID.                                                                       |
| Dryer Vent       | X    | Х    |      | RECOMMEND SERVICE. DAMAGED (CRUSHED) FLEX PIPE.                                       |
| Laundry Plumbing | X    |      | X    | CORROSION AT SUPPLY LINE<br>CONNECTIONS. SHUT OFF VALVE DOES<br>NOT OPERATE PROPERLY. |
| Waste Line       | Х    |      |      |                                                                                       |
| Gas Line         | Х    |      |      |                                                                                       |
| Electrical       | X    |      | Х    | OUTLET(S) NOT GFI PROTECTED, NTBS.                                                    |