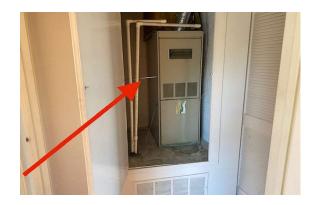

| Inspection Area    | Good | Fair | Poor | Comment                                                                                                        |
|--------------------|------|------|------|----------------------------------------------------------------------------------------------------------------|
| Heating            |      |      |      | _                                                                                                              |
| Unit Location      | +    | +    | +    | INTERIOR ENCLOSURE. NOT RATED.                                                                                 |
| Heat Type          | +    | +    | +    | GAS. FORCED AIR. NOT RATED.                                                                                    |
| BTUs               | +    | +    | +    | UNKNOWN, REVIEW WITH SELLER. NOT RATED.                                                                        |
| Heater Condition   | X    |      |      | NOTE: CONDUCTED PERFORMANCE<br>TEST ONLY. RECOMMEND SERVICE.<br>RECOMMEND FURTHER INSPECTION.<br>(OLDER UNIT). |
| Temp Differentials | X    |      |      |                                                                                                                |
| Heating Electrical | Х    |      |      |                                                                                                                |
| Enclosure          | Х    | Х    |      | MINOR DAMAGE / DETERIORATION / STAINS TO BASE.                                                                 |
| Gas Valve          | X    |      | Х    | PIPE PASSES THROUGH WALL OF UNIT,<br>IMPROPER TYPE SUPPLY LINE<br>MATERIAL, NTBS. MISSING DRIP LEG,<br>NTBS    |
| Vent Pipe          | X    |      |      |                                                                                                                |
| Combustion Air     | X    |      |      |                                                                                                                |
| Filters            |      |      | Х    | NEEDS TO BE REPLACED.                                                                                          |
| Thermostats        | X    | Х    |      | UNIT LOOSE FROM WALL.                                                                                          |
| Registers          | X    | X    |      | RECOMMEND SERVICE. MOST RUSTED.                                                                                |