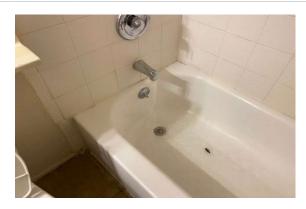

| nspection Area   | Good | Fair | Poor | Comment                                                                                                                            |
|------------------|------|------|------|------------------------------------------------------------------------------------------------------------------------------------|
| Bathroom         |      |      |      | _                                                                                                                                  |
| Ceiling          | Х    |      |      | MOISTURE STAINS, UNKNOWN CAUSE.                                                                                                    |
| Walls            | X    |      |      |                                                                                                                                    |
| Floor Type       | Х    | Х    |      | TILE. SOME CRACKED / DAMAGED TILE(S). LOOSE THRESHOLD.                                                                             |
| Doors            | Х    |      |      |                                                                                                                                    |
| Counter Tops     | Х    |      |      | SOME CRACKS IN GROUT.                                                                                                              |
| Cabinets         | X    | X    |      | SOME DOORS / DRAWERS DO NOT OPERATE PROPERLY, DETERIORATION AND STAINS UNDER SINK.                                                 |
| Sinks            | Х    |      |      |                                                                                                                                    |
| Mirrors          | Х    |      |      |                                                                                                                                    |
| Bath Tub         | Х    |      |      |                                                                                                                                    |
| Shower           | Х    |      |      |                                                                                                                                    |
| Shower Walls     | Х    |      |      | SOME CRACKS IN GROUT.                                                                                                              |
| Shower Enclosure |      |      | Х    | NONE.                                                                                                                              |
| Toilet           | Х    |      |      |                                                                                                                                    |
| Plumbing         | Х    |      | X    | HOT COLD REVERSED AT SHOWER VALVE. LEAK AT SINK FAUCET AT HANDLE WHEN ACTIVATEDSHUT OFF VALVES UNDER SINK DO NOT OPERATE PROPERLY. |
| Electrical       | Х    |      | Х    | OUTLET(S) ARE NOT GFCI PROTECTED, NTBS                                                                                             |
| Exhaust Fan      | Х    |      |      |                                                                                                                                    |

| Inspection Area  | Good | Fair | Poor | Comment                                                                                                                            |
|------------------|------|------|------|------------------------------------------------------------------------------------------------------------------------------------|
| Bathroom Master  |      |      |      | _                                                                                                                                  |
| Ceiling          | Х    |      |      |                                                                                                                                    |
| Walls            | Х    |      |      |                                                                                                                                    |
| Floor Type       | Х    |      |      | TILE.                                                                                                                              |
| Doors            | Х    |      |      |                                                                                                                                    |
| Counter Tops     | Х    |      |      | STAINS, CRACKS IN GROUT.                                                                                                           |
| Cabinets         | X    | Х    |      | SOME DOORS / DRAWERS DO NOT OPERATE PROPERLY, DETERIORATION AND STAINS UNDER SINK.                                                 |
| Sinks            | Х    |      |      |                                                                                                                                    |
| Mirrors          | Х    |      |      |                                                                                                                                    |
| Shower           | Х    |      |      |                                                                                                                                    |
| Shower Walls     | Х    |      |      |                                                                                                                                    |
| Shower Enclosure | Х    |      |      | CORROSION AT CORNERS.                                                                                                              |
| Toilet           | Х    |      |      |                                                                                                                                    |
| Plumbing         | X    |      | X    | HOT COLD REVERSED AT SHOWER VALVE. LEAK AT SINK FAUCET AT HANDLE WHEN ACTIVATEDSHUT OFF VALVES UNDER SINK DO NOT OPERATE PROPERLY. |
| Electrical       | X    |      | X    | OUTLET(S) ARE NOT GFCI PROTECTED, NTBS                                                                                             |
| Exhaust Fan      | Х    | Х    |      | SOME DEBRIS PRESENT AT COVER.                                                                                                      |