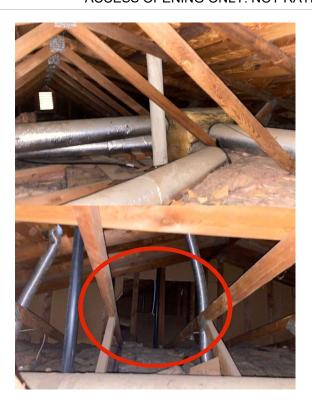

| Inspection Area   | Good | Fair | Poor | Comment                                                                                          |
|-------------------|------|------|------|--------------------------------------------------------------------------------------------------|
| Attic             |      |      |      | _                                                                                                |
| General View      | Х    |      |      |                                                                                                  |
| Structural        | Х    |      | X    | (TRUSS / RAFTER FRAMING). EXPOSED OPENING AT FIRE WALL.                                          |
| Insulation        | Х    |      |      | (ROLLED FIBERGLASS).                                                                             |
| Attic Ventilation | Х    |      |      |                                                                                                  |
| Duct Work         | Х    | Х    |      | SOME MINOR DAMAGE TO WRAPPING MATERIAL.                                                          |
| Attic Electrical  | Х    |      |      |                                                                                                  |
| Attic Plumbing    | Х    |      |      |                                                                                                  |
| Access            | X    |      |      |                                                                                                  |
| Access Cover      | Х    | Х    |      | DAMAGED TRIM.                                                                                    |
| Access Location   | +    | +    | +    | AT HALL. NOT RATED.                                                                              |
| Attic Notes       | +    | +    | +    | LIMITED INSPECTION DUE LOW<br>VERTICAL CLEARANCE, VIEWED FROM<br>ACCESS OPENING ONLY. NOT RATED. |