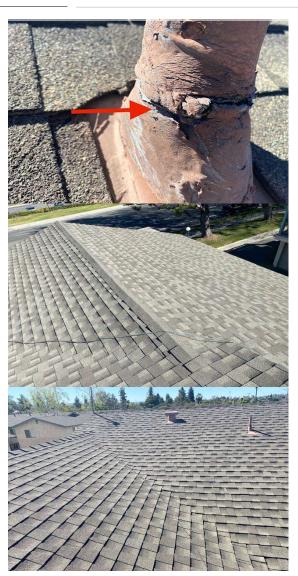

| Inspection Area      | Good | Fair | Poor | Comment                                                                                                                                                                                                                                            |
|----------------------|------|------|------|----------------------------------------------------------------------------------------------------------------------------------------------------------------------------------------------------------------------------------------------------|
| Roof                 |      |      |      | _                                                                                                                                                                                                                                                  |
| General View         | X    |      |      |                                                                                                                                                                                                                                                    |
| Roof Notes           | +    | +    | +    | ASSOCIATION RESPONSIBILITY. REVIEW WITH SELLER. COMMON AREAS, .NOT RATED.                                                                                                                                                                          |
| Roof Type            | +    | +    | +    | PITCHED, NOT RATED.                                                                                                                                                                                                                                |
| Material             | +    | +    | +    | COMPOSITION SHINGLE. NOT RATED.                                                                                                                                                                                                                    |
| Condition            | Х    |      |      |                                                                                                                                                                                                                                                    |
| Flashings            | Х    | Х    |      | SOME CRACKS IN MASTIC, RECOMMEND TO BE RE-SEALED.                                                                                                                                                                                                  |
| Vents and Vent Caps  | X    |      |      |                                                                                                                                                                                                                                                    |
| Roof Drainage        | Х    |      | Х    | DAMAGED IN AREAS. CORROSION /<br>RUST IN AREAS. DEBRIS NEEDS TO BE<br>REMOVED. DRAIN(S) BLOCKED, NEEDS<br>TO BE CLEARED.                                                                                                                           |
| Patio Roof - Framing | Х    | Х    |      | (WOOD TRELLIS).DAMAGE/RUSTED<br>HARDWARE. DAMAGED/FUNGUS WOOD<br>IN AREAS.                                                                                                                                                                         |
| Roof General Info    | +    | +    | +    | THE REPORT IS AN OPINION OF THE GENERAL QUALITY AND CONDITION OF THE ROOF. THE INSPECTOR CANNOT, AND DOES NOT, OFFER AN OPINION OR WARRANTY AS TO WHETHER THE ROOF HAS LEAKED IN THE PAST, LEAKS NOW OR MAY BE SUBJECT TO FUTURE LEAKS. NOT RATED. |