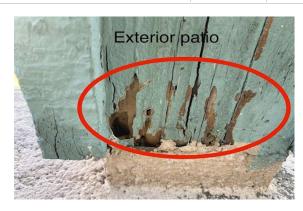

| Inspection Area      | Good | Fair | Poor | Comment                                                                                                                                                                                                                                            |
|----------------------|------|------|------|----------------------------------------------------------------------------------------------------------------------------------------------------------------------------------------------------------------------------------------------------|
| Roof                 |      |      |      | _                                                                                                                                                                                                                                                  |
| General View         | X    |      |      |                                                                                                                                                                                                                                                    |
| Roof Notes           | +    | +    | +    | ASSOCIATION RESPONSIBILITY. REVIEW WITH SELLER. COMMON AREAS, .NOT RATED.                                                                                                                                                                          |
| Roof Type            | +    | +    | +    | PITCHED, NOT RATED.                                                                                                                                                                                                                                |
| Material             | +    | +    | +    | COMPOSITION SHINGLE. NOT RATED.                                                                                                                                                                                                                    |
| Condition            | Х    |      |      |                                                                                                                                                                                                                                                    |
| Flashings            | Х    | Х    |      | SOME CRACKS IN MASTIC, RECOMMEND TO BE RE-SEALED.                                                                                                                                                                                                  |
| Vents and Vent Caps  | X    |      |      |                                                                                                                                                                                                                                                    |
| Roof Drainage        | Х    |      | Х    | DAMAGED IN AREAS. CORROSION /<br>RUST IN AREAS. DEBRIS NEEDS TO BE<br>REMOVED. DRAIN(S) BLOCKED, NEEDS<br>TO BE CLEARED.                                                                                                                           |
| Patio Roof - Framing | Х    | Х    |      | (WOOD TRELLIS).DAMAGE/RUSTED<br>HARDWARE. DAMAGED/FUNGUS WOOD<br>IN AREAS.                                                                                                                                                                         |
| Roof General Info    | +    | +    | +    | THE REPORT IS AN OPINION OF THE GENERAL QUALITY AND CONDITION OF THE ROOF. THE INSPECTOR CANNOT, AND DOES NOT, OFFER AN OPINION OR WARRANTY AS TO WHETHER THE ROOF HAS LEAKED IN THE PAST, LEAKS NOW OR MAY BE SUBJECT TO FUTURE LEAKS. NOT RATED. |