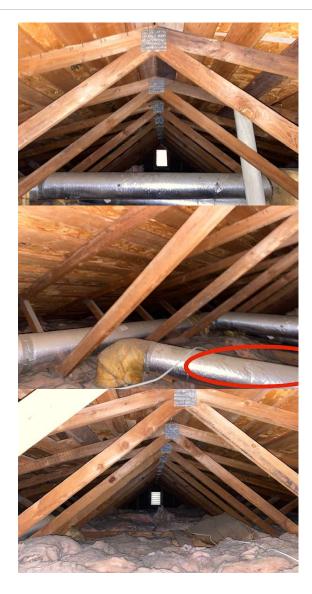

| Inspection Area   | Good | Fair | Poor | Comment                                                                                          |
|-------------------|------|------|------|--------------------------------------------------------------------------------------------------|
| Attic             |      |      |      | _                                                                                                |
| General View      | Х    |      |      |                                                                                                  |
| Structural        | Х    |      | X    | (TRUSS / RAFTER FRAMING). EXPOSED OPENING AT FIRE WALL.                                          |
| Insulation        | Х    |      |      | (ROLLED FIBERGLASS).                                                                             |
| Attic Ventilation | Х    |      |      |                                                                                                  |
| Duct Work         | Х    | Х    |      | SOME MINOR DAMAGE TO WRAPPING MATERIAL.                                                          |
| Attic Electrical  | Х    |      |      |                                                                                                  |
| Attic Plumbing    | Х    |      |      |                                                                                                  |
| Access            | X    |      |      |                                                                                                  |
| Access Cover      | Х    | Х    |      | DAMAGED TRIM.                                                                                    |
| Access Location   | +    | +    | +    | AT HALL. NOT RATED.                                                                              |
| Attic Notes       | +    | +    | +    | LIMITED INSPECTION DUE LOW<br>VERTICAL CLEARANCE, VIEWED FROM<br>ACCESS OPENING ONLY. NOT RATED. |