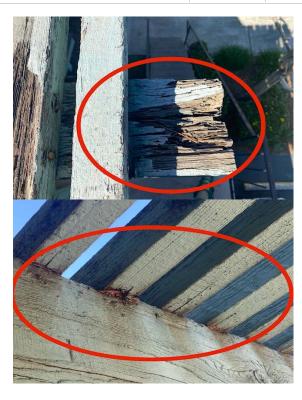

| Inspection Area      | Good | Fair | Poor | Comment                                                                                                                                                                                                                                            |
|----------------------|------|------|------|----------------------------------------------------------------------------------------------------------------------------------------------------------------------------------------------------------------------------------------------------|
| Roof                 |      |      |      | _                                                                                                                                                                                                                                                  |
| General View         | X    |      |      |                                                                                                                                                                                                                                                    |
| Roof Notes           | +    | +    | +    | ASSOCIATION RESPONSIBILITY. REVIEW WITH SELLER. COMMON AREAS, .NOT RATED.                                                                                                                                                                          |
| Roof Type            | +    | +    | +    | PITCHED, NOT RATED.                                                                                                                                                                                                                                |
| Material             | +    | +    | +    | COMPOSITION SHINGLE. NOT RATED.                                                                                                                                                                                                                    |
| Condition            | Х    |      |      |                                                                                                                                                                                                                                                    |
| Flashings            | Х    | Х    |      | SOME CRACKS IN MASTIC, RECOMMEND TO BE RE-SEALED.                                                                                                                                                                                                  |
| Vents and Vent Caps  | X    |      |      |                                                                                                                                                                                                                                                    |
| Roof Drainage        | Х    |      | Х    | DAMAGED IN AREAS. CORROSION /<br>RUST IN AREAS. DEBRIS NEEDS TO BE<br>REMOVED. DRAIN(S) BLOCKED, NEEDS<br>TO BE CLEARED.                                                                                                                           |
| Patio Roof - Framing | Х    | Х    |      | (WOOD TRELLIS).DAMAGE/RUSTED<br>HARDWARE. DAMAGED/FUNGUS WOOD<br>IN AREAS.                                                                                                                                                                         |
| Roof General Info    | +    | +    | +    | THE REPORT IS AN OPINION OF THE GENERAL QUALITY AND CONDITION OF THE ROOF. THE INSPECTOR CANNOT, AND DOES NOT, OFFER AN OPINION OR WARRANTY AS TO WHETHER THE ROOF HAS LEAKED IN THE PAST, LEAKS NOW OR MAY BE SUBJECT TO FUTURE LEAKS. NOT RATED. |