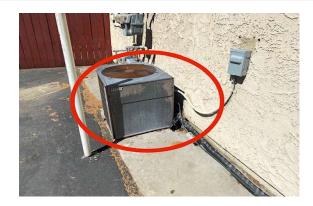

| Inspection Area    | Good | Fair | Poor | Comment                                                                                                                                                                                 |
|--------------------|------|------|------|-----------------------------------------------------------------------------------------------------------------------------------------------------------------------------------------|
| Cooling            |      |      |      |                                                                                                                                                                                         |
| Unit Location      | +    | +    | +    | AT S/SIDE. NOT RATED.                                                                                                                                                                   |
| Cooling Type       | +    | +    | +    | A/C COMPRESSOR, SPLIT SYSTEM. NOT RATED.                                                                                                                                                |
| Tons               | +    | +    | +    | UNKNOWN TONNAGE, UNABLE TO VIEW LABEL, REVIEW WITH SELLER. NOT RATED.                                                                                                                   |
| Cooling Condition  |      |      | X    | NOTE: CONDUCTED PERFORMANCE TEST ONLY. RECOMMEND SERVICE. RECOMMEND FURTHER INSPECTION. (OLDER UNIT).DAMAGED INSULATION AT CONDENSATION LINE, NTBS. MISSING INSULATION AT COOLING LINE. |
| Temp Differentials |      |      | Х    | BLOWS WARM AIR.                                                                                                                                                                         |
| Cooling Electrical | Х    | X    |      | LOOSE FLEX LINE.                                                                                                                                                                        |
| Thermostats        | Х    |      |      |                                                                                                                                                                                         |