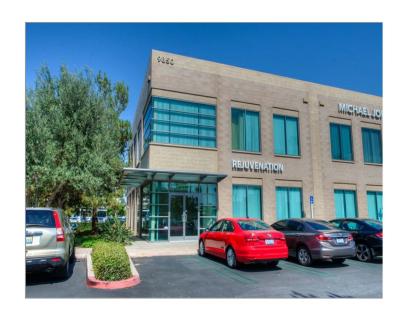

#### Sale Notes

FURNISHED - PROFESSIONAL SPACE FOR OWNER-OCCUPY OR INVESTMENT. This Class A furnished office building has a very professional environment with neutral colors and stone flooring in the lobby, perfect for impressing your existing and potential clients. The building offers a double glass-door entrance, floor-to-ceiling windows, and is two stories of approximately 4,960 square feet (2,480 sqft each floor) with contemporary interior build-out and finishes. Its larger offices can be enjoyed by company executives or shared by teams for maximum potential. The building comes furnished with executive level desks, conference table, bookshelves and filing cabinets. Picturesque landscaping, ample parking, ground floor reception and lobby area, conference room, training room, large executive offices with semi-private bathrooms, shower, kitchens, restrooms, security system round out the amentities. Excellent signage exposure with signage facing Research Drive and the parking lot. Building can be used by one organization, or is already divided by floor for investment opportunities. Building is currently leased through October 2021 with an active listing to sublease/relet. Currently, an owner-occupied purchase is available. Parking Ratio is 4:1000.