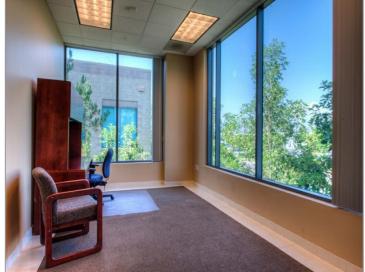

#### Sale Notes

FURNISHED - PROFESSIONAL SPACE FOR OWNER-OCCUPY OR INVESTMENT. This Class A furnished office building has a very professional environment with neutral colors and stone flooring in the lobby, perfect for impressing your existing and potential clients. The building offers a double glass-door entrance, floor-to-ceiling windows, and is two stories of approximately 4,960 square feet (2,480 sqft each floor) with contemporary interior build-out and finishes. Its larger offices can be enjoyed by company executives or shared by teams for maximum potential. The building comes furnished with executive level desks, conference table, bookshelves and filing cabinets. Picturesque landscaping, ample parking, ground floor reception and lobby area, conference room, training room, large executive offices with semi-private bathrooms, shower, kitchens, restrooms, security system round out the amentities. Excellent signage exposure with signage facing Research Drive and the parking lot. Building can be used by one organization, or is already divided by floor for investment opportunities. Building is currently leased through October 2021 with an active listing to sublease/relet. Currently, an owner-occupied purchase is available. Parking Ratio is 4:1000.