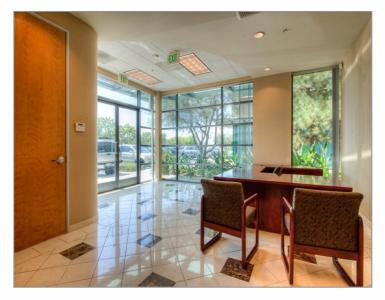

#### Sale Notes

FURNISHED - PROFESSIONAL SPACE FOR OWNER-OCCUPY OR INVESTMENT. This Class A furnished office building has a very professional environment with neutral colors and stone flooring in the lobby, perfect for impressing your existing and potential clients. The building offers a double glass-door entrance, floor-to-ceiling windows, and is two stories of approximately 4,960 square feet (2,480 sqft each floor) with contemporary interior build-out and finishes. Its larger offices can be enjoyed by company executives or shared by teams for maximum potential. The building comes furnished with executive level desks, conference table, bookshelves and filing cabinets. Picturesque landscaping, ample parking, ground floor reception and lobby area, conference room, training room, large executive offices with semi-private bathrooms, shower, kitchens, restrooms, security system round out the amentities. Excellent signage exposure with signage facing Research Drive and the parking lot. Building can be used by one organization, or is already divided by floor for investment opportunities. Building is currently leased through October 2021 with an active listing to sublease/relet. Currently, an owner-occupied purchase is available. Parking Ratio is 4:1000.