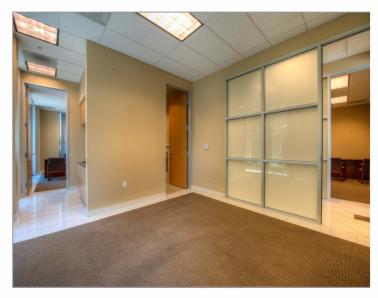

#### Sale Notes

FURNISHED - PROFESSIONAL SPACE FOR OWNER-OCCUPY OR INVESTMENT. This Class A furnished office building has a very professional environment with neutral colors and stone flooring in the lobby, perfect for impressing your existing and potential clients. The building offers a double glass-door entrance, floor-to-ceiling windows, and is two stories of approximately 4,960 square feet (2,480 sqft each floor) with contemporary interior build-out and finishes. Its larger offices can be enjoyed by company executives or shared by teams for maximum potential. The building comes furnished with executive level desks, conference table, bookshelves and filing cabinets. Picturesque landscaping, ample parking, ground floor reception and lobby area, conference room, training room, large executive offices with semi-private bathrooms, shower, kitchens, restrooms, security system round out the amentities. Excellent signage exposure with signage facing Research Drive and the parking lot. Building can be used by one organization, or is already divided by floor for investment opportunities. Building is currently leased through October 2021 with an active listing to sublease/relet. Currently, an owner-occupied purchase is available. Parking Ratio is 4:1000.