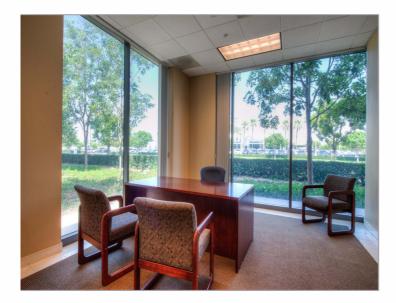

#### Sale Notes

FURNISHED - PROFESSIONAL SPACE FOR OWNER-OCCUPY OR INVESTMENT. This Class A furnished office building has a very professional environment with neutral colors and stone flooring in the lobby, perfect for impressing your existing and potential clients. The building offers a double glass-door entrance, floor-to-ceiling windows, and is two stories of approximately 4,960 square feet (2,480 sqft each floor) with contemporary interior build-out and finishes. Its larger offices can be enjoyed by company executives or shared by teams for maximum potential. The building comes furnished with executive level desks, conference table, bookshelves and filing cabinets. Picturesque landscaping, ample parking, ground floor reception and lobby area, conference room, training room, large executive offices with semi-private bathrooms, shower, kitchens, restrooms, security system round out the amentities. Excellent signage exposure with signage facing Research Drive and the parking lot. Building can be used by one organization, or is already divided by floor for investment opportunities. Building is currently leased through October 2021 with an active listing to sublease/relet. Currently, an owner-occupied purchase is available. Parking Ratio is 4:1000.

# Photos