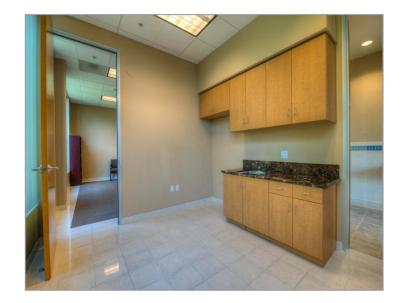

#### Sale Notes

FURNISHED - PROFESSIONAL SPACE FOR OWNER-OCCUPY OR INVESTMENT. This Class A furnished office building has a very professional environment with neutral colors and stone flooring in the lobby, perfect for impressing your existing and potential clients. The building offers a double glass-door entrance, floor-to-ceiling windows, and is two stories of approximately 4,960 square feet (2,480 sqft each floor) with contemporary interior build-out and finishes. Its larger offices can be enjoyed by company executives or shared by teams for maximum potential. The building comes furnished with executive level desks, conference table, bookshelves and filing cabinets. Picturesque landscaping, ample parking, ground floor reception and lobby area, conference room, training room, large executive offices with semi-private bathrooms, shower, kitchens, restrooms, security system round out the amentities. Excellent signage exposure with signage facing Research Drive and the parking lot. Building can be used by one organization, or is already divided by floor for investment opportunities. Building is currently leased through October 2021 with an active listing to sublease/relet. Currently, an owner-occupied purchase is available. Parking Ratio is 4:1000.