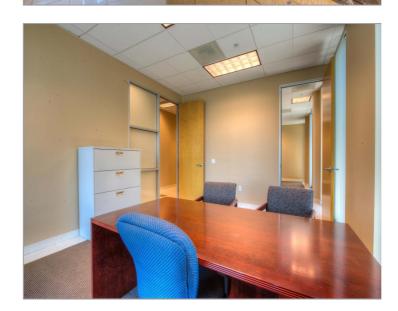

#### Sale Notes

FURNISHED - PROFESSIONAL SPACE FOR OWNER-OCCUPY OR INVESTMENT. This Class A furnished office building has a very professional environment with neutral colors and stone flooring in the lobby, perfect for impressing your existing and potential clients. The building offers a double glass-door entrance, floor-to-ceiling windows, and is two stories of approximately 4,960 square feet (2,480 sqft each floor) with contemporary interior build-out and finishes. Its larger offices can be enjoyed by company executives or shared by teams for maximum potential. The building comes furnished with executive level desks, conference table, bookshelves and filing cabinets. Picturesque landscaping, ample parking, ground floor reception and lobby area, conference room, training room, large executive offices with semi-private bathrooms, shower, kitchens, restrooms, security system round out the amentities. Excellent signage exposure with signage facing Research Drive and the parking lot. Building can be used by one organization, or is already divided by floor for investment opportunities. Building is currently leased through October 2021 with an active listing to sublease/relet. Currently, an owner-occupied purchase is available. Parking Ratio is 4:1000.

# Photos