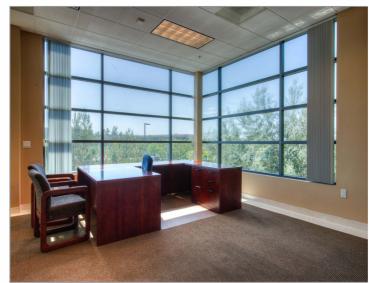

#### Sale Notes

FURNISHED - PROFESSIONAL SPACE FOR OWNER-OCCUPY OR INVESTMENT. This Class A furnished office building has a very professional environment with neutral colors and stone flooring in the lobby, perfect for impressing your existing and potential clients. The building offers a double glass-door entrance, floor-to-ceiling windows, and is two stories of approximately 4,960 square feet (2,480 sqft each floor) with contemporary interior build-out and finishes. Its larger offices can be enjoyed by company executives or shared by teams for maximum potential. The building comes furnished with executive level desks, conference table, bookshelves and filing cabinets. Picturesque landscaping, ample parking, ground floor reception and lobby area, conference room, training room, large executive offices with semi-private bathrooms, shower, kitchens, restrooms, security system round out the amentities. Excellent signage exposure with signage facing Research Drive and the parking lot. Building can be used by one organization, or is already divided by floor for investment opportunities. Building is currently leased through October 2021 with an active listing to sublease/relet. Currently, an owner-occupied purchase is available. Parking Ratio is 4:1000.