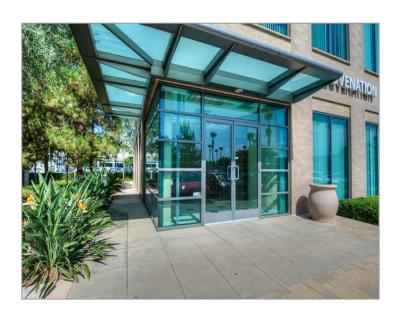

#### Sale Notes

FURNISHED - PROFESSIONAL SPACE FOR OWNER-OCCUPY OR INVESTMENT. This Class A furnished office building has a very professional environment with neutral colors and stone flooring in the lobby, perfect for impressing your existing and potential clients. The building offers a double glass-door entrance, floor-to-ceiling windows, and is two stories of approximately 4,960 square feet (2,480 sqft each floor) with contemporary interior build-out and finishes. Its larger offices can be enjoyed by company executives or shared by teams for maximum potential. The building comes furnished with executive level desks, conference table, bookshelves and filing cabinets. Picturesque landscaping, ample parking, ground floor reception and lobby area, conference room, training room, large executive offices with semi-private bathrooms, shower, kitchens, restrooms, security system round out the amentities. Excellent signage exposure with signage facing Research Drive and the parking lot. Building can be used by one organization, or is already divided by floor for investment opportunities. Building is currently leased through October 2021 with an active listing to sublease/relet. Currently, an owner-occupied purchase is available. Parking Ratio is 4:1000.