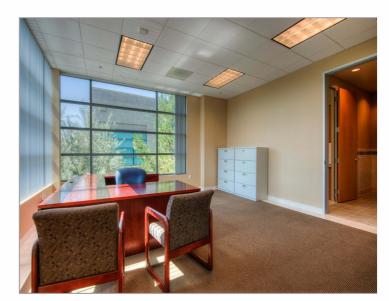

#### Sale Notes

FURNISHED - PROFESSIONAL SPACE FOR OWNER-OCCUPY OR INVESTMENT. This Class A furnished office building has a very professional environment with neutral colors and stone flooring in the lobby, perfect for impressing your existing and potential clients. The building offers a double glass-door entrance, floor-to-ceiling windows, and is two stories of approximately 4,960 square feet (2,480 sqft each floor) with contemporary interior build-out and finishes. Its larger offices can be enjoyed by company executives or shared by teams for maximum potential. The building comes furnished with executive level desks, conference table, bookshelves and filing cabinets. Picturesque landscaping, ample parking, ground floor reception and lobby area, conference room, training room, large executive offices with semi-private bathrooms, shower, kitchens, restrooms, security system round out the amentities. Excellent signage exposure with signage facing Research Drive and the parking lot. Building can be used by one organization, or is already divided by floor for investment opportunities. Building is currently leased through October 2021 with an active listing to sublease/relet. Currently, an owner-occupied purchase is available. Parking Ratio is 4:1000.