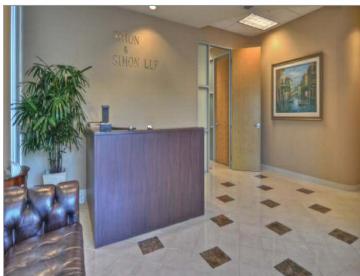

#### Sale Notes

FURNISHED - PROFESSIONAL SPACE FOR OWNER-OCCUPY OR INVESTMENT. This Class A furnished office building has a very professional environment with neutral colors and stone flooring in the lobby, perfect for impressing your existing and potential clients. The building offers a double glass-door entrance, floor-to-ceiling windows, and is two stories of approximately 4,960 square feet (2,480 sqft each floor) with contemporary interior build-out and finishes. Its larger offices can be enjoyed by company executives or shared by teams for maximum potential. The building comes furnished with executive level desks, conference table, bookshelves and filing cabinets. Picturesque landscaping, ample parking, ground floor reception and lobby area, conference room, training room, large executive offices with semi-private bathrooms, shower, kitchens, restrooms, security system round out the amentities. Excellent signage exposure with signage facing Research Drive and the parking lot. Building can be used by one organization, or is already divided by floor for investment opportunities. Building is currently leased through October 2021 with an active listing to sublease/relet. Currently, an owner-occupied purchase is available. Parking Ratio is 4:1000.

# Photos