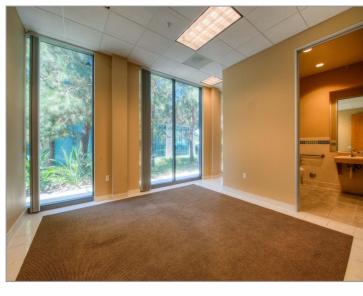

#### Sale Notes

FURNISHED - PROFESSIONAL SPACE FOR OWNER-OCCUPY OR INVESTMENT. This Class A furnished office building has a very professional environment with neutral colors and stone flooring in the lobby, perfect for impressing your existing and potential clients. The building offers a double glass-door entrance, floor-to-ceiling windows, and is two stories of approximately 4,960 square feet (2,480 sqft each floor) with contemporary interior build-out and finishes. Its larger offices can be enjoyed by company executives or shared by teams for maximum potential. The building comes furnished with executive level desks, conference table, bookshelves and filing cabinets. Picturesque landscaping, ample parking, ground floor reception and lobby area, conference room, training room, large executive offices with semi-private bathrooms, shower, kitchens, restrooms, security system round out the amentities. Excellent signage exposure with signage facing Research Drive and the parking lot. Building can be used by one organization, or is already divided by floor for investment opportunities. Building is currently leased through October 2021 with an active listing to sublease/relet. Currently, an owner-occupied purchase is available. Parking Ratio is 4:1000.

# Photos