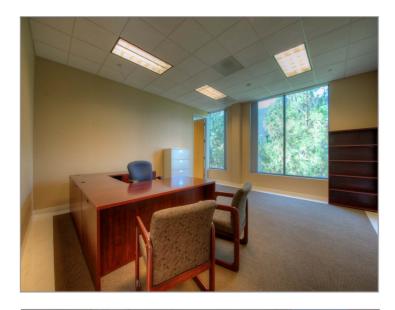

#### Sale Notes

FURNISHED - PROFESSIONAL SPACE FOR OWNER-OCCUPY OR INVESTMENT. This Class A furnished office building has a very professional environment with neutral colors and stone flooring in the lobby, perfect for impressing your existing and potential clients. The building offers a double glass-door entrance, floor-to-ceiling windows, and is two stories of approximately 4,960 square feet (2,480 sqft each floor) with contemporary interior build-out and finishes. Its larger offices can be enjoyed by company executives or shared by teams for maximum potential. The building comes furnished with executive level desks, conference table, bookshelves and filing cabinets. Picturesque landscaping, ample parking, ground floor reception and lobby area, conference room, training room, large executive offices with semi-private bathrooms, shower, kitchens, restrooms, security system round out the amentities. Excellent signage exposure with signage facing Research Drive and the parking lot. Building can be used by one organization, or is already divided by floor for investment opportunities. Building is currently leased through October 2021 with an active listing to sublease/relet. Currently, an owner-occupied purchase is available. Parking Ratio is 4:1000.