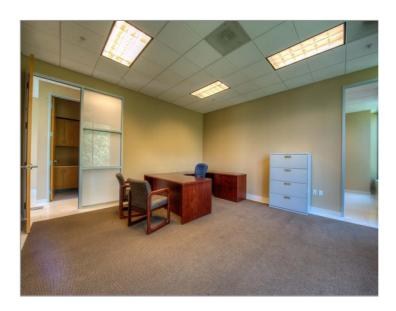

#### Sale Notes

FURNISHED - PROFESSIONAL SPACE FOR OWNER-OCCUPY OR INVESTMENT. This Class A furnished office building has a very professional environment with neutral colors and stone flooring in the lobby, perfect for impressing your existing and potential clients. The building offers a double glass-door entrance, floor-to-ceiling windows, and is two stories of approximately 4,960 square feet (2,480 sqft each floor) with contemporary interior build-out and finishes. Its larger offices can be enjoyed by company executives or shared by teams for maximum potential. The building comes furnished with executive level desks, conference table, bookshelves and filing cabinets. Picturesque landscaping, ample parking, ground floor reception and lobby area, conference room, training room, large executive offices with semi-private bathrooms, shower, kitchens, restrooms, security system round out the amentities. Excellent signage exposure with signage facing Research Drive and the parking lot. Building can be used by one organization, or is already divided by floor for investment opportunities. Building is currently leased through October 2021 with an active listing to sublease/relet. Currently, an owner-occupied purchase is available. Parking Ratio is 4:1000.