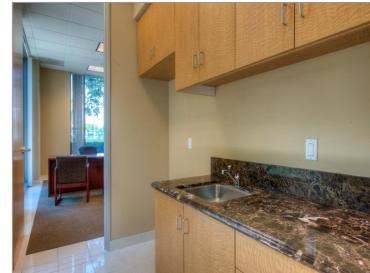

#### Sale Notes

FURNISHED - PROFESSIONAL SPACE FOR OWNER-OCCUPY OR INVESTMENT. This Class A furnished office building has a very professional environment with neutral colors and stone flooring in the lobby, perfect for impressing your existing and potential clients. The building offers a double glass-door entrance, floor-to-ceiling windows, and is two stories of approximately 4,960 square feet (2,480 sqft each floor) with contemporary interior build-out and finishes. Its larger offices can be enjoyed by company executives or shared by teams for maximum potential. The building comes furnished with executive level desks, conference table, bookshelves and filing cabinets. Picturesque landscaping, ample parking, ground floor reception and lobby area, conference room, training room, large executive offices with semi-private bathrooms, shower, kitchens, restrooms, security system round out the amentities. Excellent signage exposure with signage facing Research Drive and the parking lot. Building can be used by one organization, or is already divided by floor for investment opportunities. Building is currently leased through October 2021 with an active listing to sublease/relet. Currently, an owner-occupied purchase is available. Parking Ratio is 4:1000.

# Photos