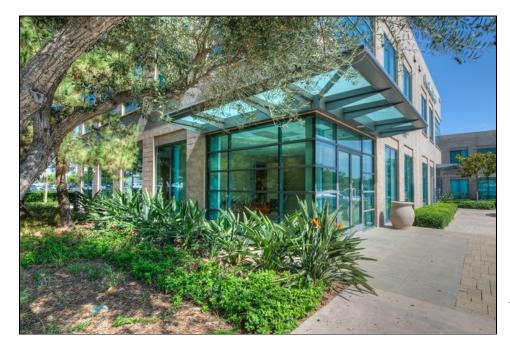

#### Sale Notes

FURNISHED - PROFESSIONAL SPACE FOR OWNER-OCCUPY OR INVESTMENT. This Class A furnished office building has a very professional environment with neutral colors and stone flooring in the lobby, perfect for impressing your existing and potential clients. The building offers a double glass-door entrance, floor-to-ceiling windows, and is two stories of approximately 4,960 square feet (2,480 sqft each floor) with contemporary interior build-out and finishes. Its larger offices can be enjoyed by company executives or shared by teams for maximum potential. The building comes furnished with executive level desks, conference table, bookshelves and filing cabinets. Picturesque landscaping, ample parking, ground floor reception and lobby area, conference room, training room, large executive offices with semi-private bathrooms, shower, kitchens, restrooms, security system round out the amentities. Excellent signage exposure with signage facing Research Drive and the parking lot. Building can be used by one organization, or is already divided by floor for investment opportunities. Building is currently leased through October 2021 with an active listing to sublease/relet. Currently, an owner-occupied purchase is available. Parking Ratio is 4:1000.