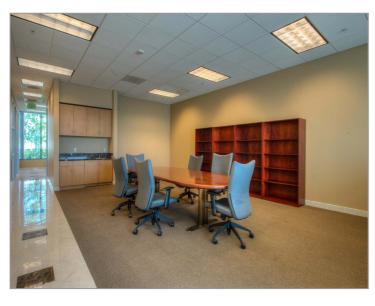

#### Sale Notes

FURNISHED - PROFESSIONAL SPACE FOR OWNER-OCCUPY OR INVESTMENT. This Class A furnished office building has a very professional environment with neutral colors and stone flooring in the lobby, perfect for impressing your existing and potential clients. The building offers a double glass-door entrance, floor-to-ceiling windows, and is two stories of approximately 4,960 square feet (2,480 sqft each floor) with contemporary interior build-out and finishes. Its larger offices can be enjoyed by company executives or shared by teams for maximum potential. The building comes furnished with executive level desks, conference table, bookshelves and filing cabinets. Picturesque landscaping, ample parking, ground floor reception and lobby area, conference room, training room, large executive offices with semi-private bathrooms, shower, kitchens, restrooms, security system round out the amentities. Excellent signage exposure with signage facing Research Drive and the parking lot. Building can be used by one organization, or is already divided by floor for investment opportunities. Building is currently leased through October 2021 with an active listing to sublease/relet. Currently, an owner-occupied purchase is available. Parking Ratio is 4:1000.