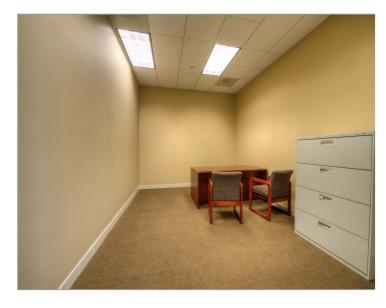

#### Sale Notes

FURNISHED - PROFESSIONAL SPACE FOR OWNER-OCCUPY OR INVESTMENT. This Class A furnished office building has a very professional environment with neutral colors and stone flooring in the lobby, perfect for impressing your existing and potential clients. The building offers a double glass-door entrance, floor-to-ceiling windows, and is two stories of approximately 4,960 square feet (2,480 sqft each floor) with contemporary interior build-out and finishes. Its larger offices can be enjoyed by company executives or shared by teams for maximum potential. The building comes furnished with executive level desks, conference table, bookshelves and filing cabinets. Picturesque landscaping, ample parking, ground floor reception and lobby area, conference room, training room, large executive offices with semi-private bathrooms, shower, kitchens, restrooms, security system round out the amentities. Excellent signage exposure with signage facing Research Drive and the parking lot. Building can be used by one organization, or is already divided by floor for investment opportunities. Building is currently leased through October 2021 with an active listing to sublease/relet. Currently, an owner-occupied purchase is available. Parking Ratio is 4:1000.

# Photos