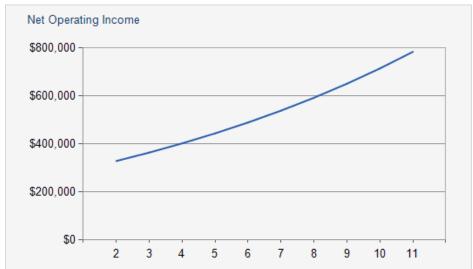

| Calendar Year           | CURRENT   | Year 2    | Year 3    | Year 4    | Year 5    | Year 6    | Year 7    | Year 8    | Year 9    | Year 10   | Year 11   |
|-------------------------|-----------|-----------|-----------|-----------|-----------|-----------|-----------|-----------|-----------|-----------|-----------|
| Gross Revenue           |           |           |           |           |           |           |           |           |           |           |           |
| Gross Scheduled Rent    | \$361,920 | \$391,182 | \$425,606 | \$463,059 | \$503,809 | \$548,144 | \$596,380 | \$648,862 | \$705,962 | \$768,086 | \$835,678 |
| Parking                 | \$5,880   | \$6,397   | \$6,960   | \$7,572   | \$8,239   | \$8,964   | \$9,753   | \$10,611  | \$11,545  | \$12,561  | \$13,666  |
| Laundry                 | \$2,400   | \$2,611   | \$2,841   | \$3,091   | \$3,363   | \$3,659   | \$3,981   | \$4,331   | \$4,712   | \$5,127   | \$5,578   |
| Effective Gross Income  | \$370,200 | \$400,190 | \$435,407 | \$473,723 | \$515,410 | \$560,766 | \$610,114 | \$663,804 | \$722,218 | \$785,774 | \$854,922 |
| Operating Expenses      |           |           |           |           |           |           |           |           |           |           |           |
| Real Estate Taxes       | \$58,723  | \$58,723  | \$58,723  | \$58,723  | \$58,723  | \$58,723  | \$58,723  | \$58,723  | \$58,723  | \$58,723  | \$58,723  |
| Insurance               | \$8,000   | \$8,000   | \$8,000   | \$8,000   | \$8,000   | \$8,000   | \$8,000   | \$8,000   | \$8,000   | \$8,000   | \$8,000   |
| Water / Sewer           | \$2,500   | \$2,500   | \$2,500   | \$2,500   | \$2,500   | \$2,500   | \$2,500   | \$2,500   | \$2,500   | \$2,500   | \$2,500   |
| Utilities               | \$1,500   | \$1,500   | \$1,500   | \$1,500   | \$1,500   | \$1,500   | \$1,500   | \$1,500   | \$1,500   | \$1,500   | \$1,500   |
| Trash                   | \$2,800   | \$0       | \$0       | \$0       | \$0       | \$0       | \$0       | \$0       | \$0       | \$0       | \$0       |
| Total Operating Expense | \$73,523  | \$70,723  | \$70,723  | \$70,723  | \$70,723  | \$70,723  | \$70,723  | \$70,723  | \$70,723  | \$70,723  | \$70,723  |
| Net Operating Income    | \$296,677 | \$329,467 | \$364,684 | \$403,000 | \$444,687 | \$490,043 | \$539,391 | \$593,081 | \$651,495 | \$715,051 | \$784,199 |