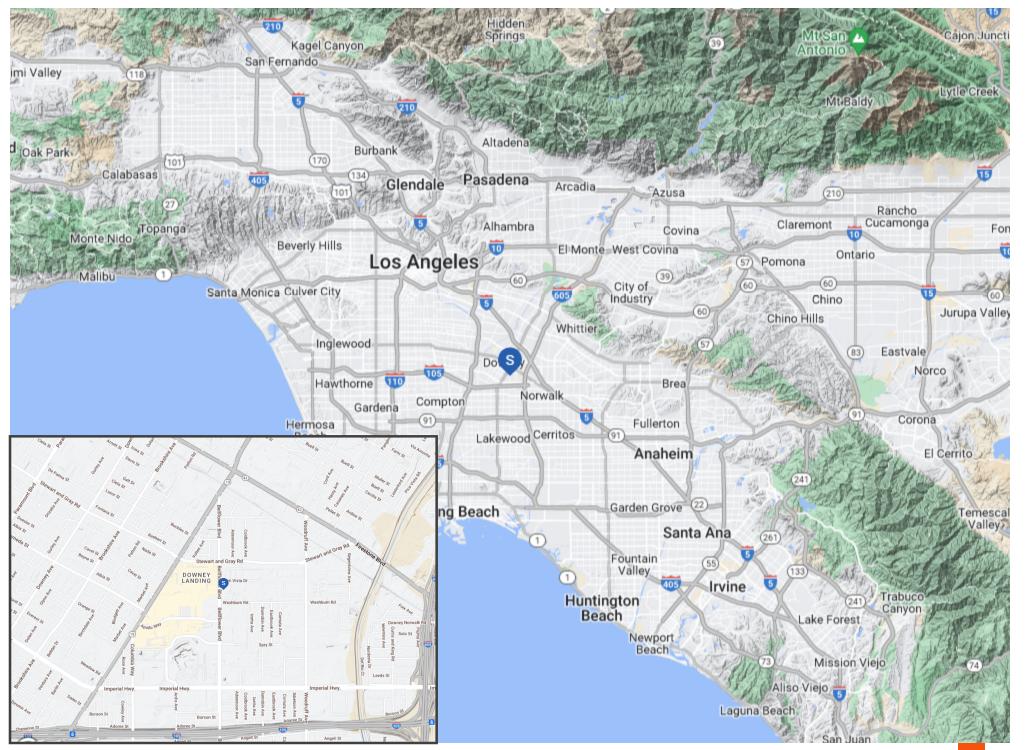

#### 02 Property Description

Property Features
Aerial Map
Common Amenities
Unit Amenities

# Property Description

02

Property Features
Aerial Map
Common Amenities
Unit Amenities

| PROPERTY FEATURES        |        |
|--------------------------|--------|
| NUMBER OF UNITS          | 15     |
| BUILDING SF              | 13,316 |
| LAND SF                  | 21,242 |
| LAND ACRES               | 0.4876 |
| YEAR BUILT               | 1973   |
| # OF PARCELS             | 1      |
| ZONING TYPE              | DOR3*  |
| NUMBER OF STORIES        | 2      |
| NUMBER OF BUILDINGS      | 1      |
| NUMBER OF PARKING SPACES | 26     |
| POOL / JACUZZI           | None   |
| WASHER/DRYER             | Yes    |