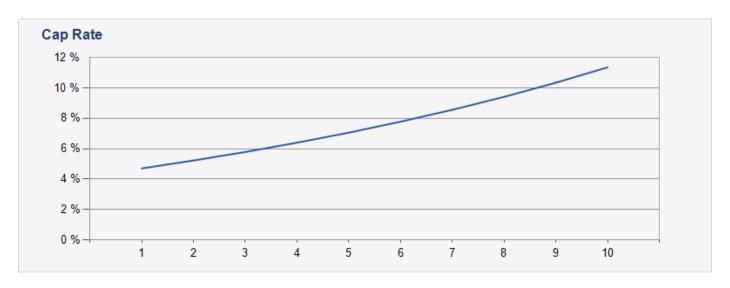

| Calendar Year           | CURRENT   | Year 2    | Year 3    | Year 4    | Year 5    | Year 6    | Year 7    | Year 8    | Year 9    | Year 10   | Year 11   |
|-------------------------|-----------|-----------|-----------|-----------|-----------|-----------|-----------|-----------|-----------|-----------|-----------|
| Gross Revenue           |           |           |           |           |           |           |           |           |           |           |           |
| Gross Scheduled Rent    | \$361,920 | \$391,182 | \$425,606 | \$463,059 | \$503,809 | \$548,144 | \$596,380 | \$648,862 | \$705,962 | \$768,086 | \$835,678 |
| Parking                 | \$5,880   | \$6,397   | \$6,960   | \$7,572   | \$8,239   | \$8,964   | \$9,753   | \$10,611  | \$11,545  | \$12,561  | \$13,666  |
| Laundry                 | \$2,400   | \$2,611   | \$2,841   | \$3,091   | \$3,363   | \$3,659   | \$3,981   | \$4,331   | \$4,712   | \$5,127   | \$5,578   |
| Effective Gross Income  | \$370,200 | \$400,190 | \$435,407 | \$473,723 | \$515,410 | \$560,766 | \$610,114 | \$663,804 | \$722,218 | \$785,774 | \$854,922 |
| Operating Expenses      |           |           |           |           |           |           |           |           |           |           |           |
| Real Estate Taxes       | \$58,723  | \$58,723  | \$58,723  | \$58,723  | \$58,723  | \$58,723  | \$58,723  | \$58,723  | \$58,723  | \$58,723  | \$58,723  |
| Insurance               | \$8,000   | \$8,000   | \$8,000   | \$8,000   | \$8,000   | \$8,000   | \$8,000   | \$8,000   | \$8,000   | \$8,000   | \$8,000   |
| Water / Sewer           | \$2,500   | \$2,500   | \$2,500   | \$2,500   | \$2,500   | \$2,500   | \$2,500   | \$2,500   | \$2,500   | \$2,500   | \$2,500   |
| Utilities               | \$1,500   | \$1,500   | \$1,500   | \$1,500   | \$1,500   | \$1,500   | \$1,500   | \$1,500   | \$1,500   | \$1,500   | \$1,500   |
| Trash                   | \$2,800   | \$0       | \$0       | \$0       | \$0       | \$0       | \$0       | \$0       | \$0       | \$0       | \$0       |
| Total Operating Expense | \$73,523  | \$70,723  | \$70,723  | \$70,723  | \$70,723  | \$70,723  | \$70,723  | \$70,723  | \$70,723  | \$70,723  | \$70,723  |
| Net Operating Income    | \$296,677 | \$329,467 | \$364,684 | \$403,000 | \$444,687 | \$490,043 | \$539,391 | \$593,081 | \$651,495 | \$715,051 | \$784,199 |