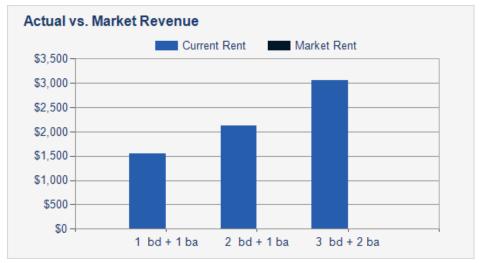

| Unit Mix        | # Units | Current Rent | Monthly<br>Income |
|-----------------|---------|--------------|-------------------|
| 1 bd + 1 ba     | 8       | \$1,557      | \$12,455          |
| 2 bd + 1 ba     | 6       | \$2,130      | \$12,780          |
| 3 bd + 2 ba     | 1       | \$3,050      | \$3,050           |
| Totals/Averages | 15      | \$1,886      | \$28,285          |