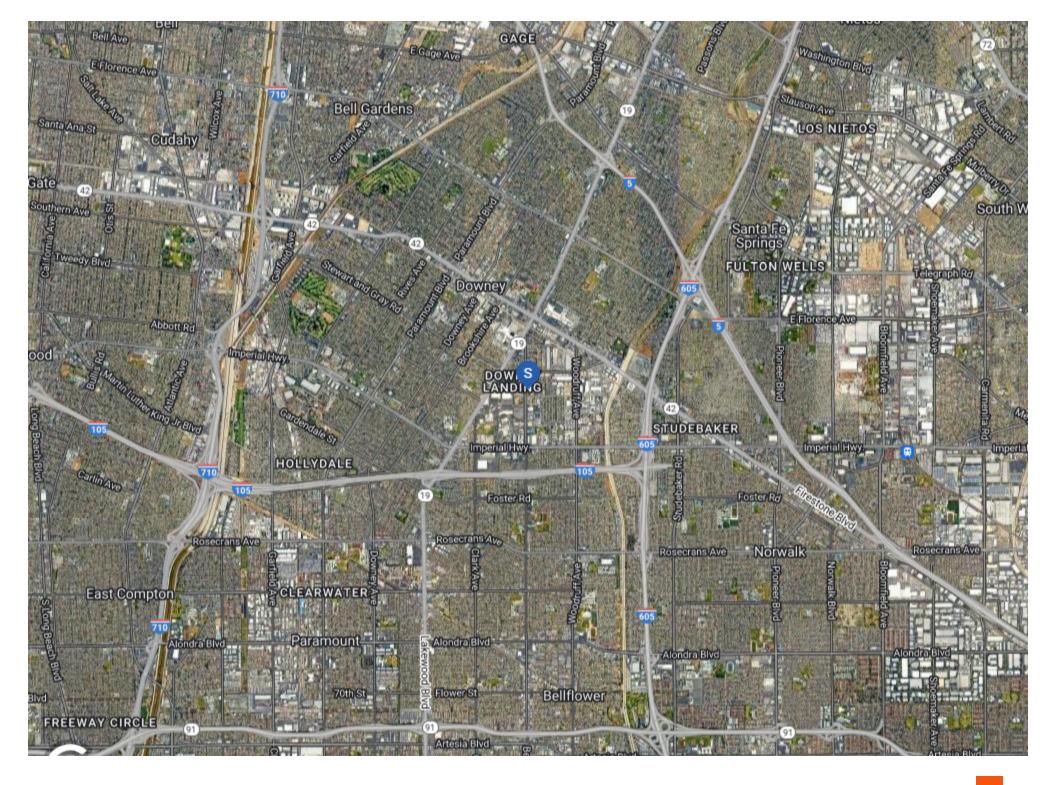

#### 02 Property Description

Property Features
Aerial Map
Common Amenities
Unit Amenities

# Property Description

02

Property Features
Aerial Map
Common Amenities
Unit Amenities

| PROPERTY FEATURES        |        |
|--------------------------|--------|
| NUMBER OF UNITS          | 15     |
| BUILDING SF              | 13,316 |
| LAND SF                  | 21,242 |
| LAND ACRES               | 0.4876 |
| YEAR BUILT               | 1973   |
| # OF PARCELS             | 1      |
| ZONING TYPE              | DOR3*  |
| NUMBER OF STORIES        | 2      |
| NUMBER OF BUILDINGS      | 1      |
| NUMBER OF PARKING SPACES | 26     |
| POOL / JACUZZI           | None   |
| WASHER/DRYER             | Yes    |