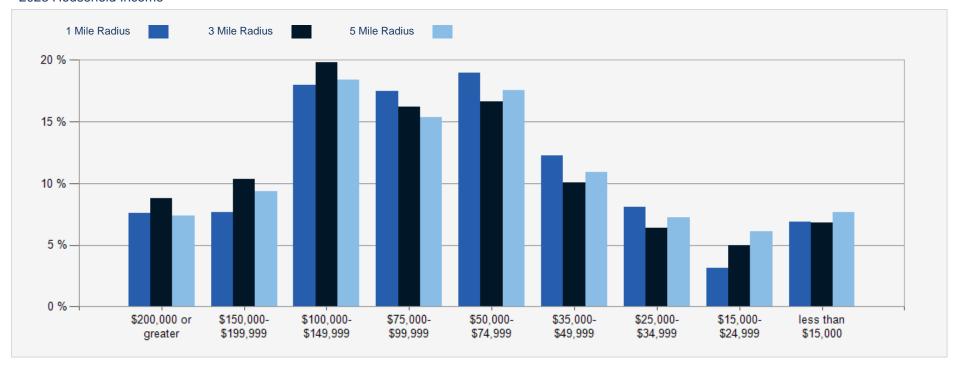

| DEMOGRAPHICS           | 1 MILE   | 3 MILE    | 5 MILE   |
|------------------------|----------|-----------|----------|
| 2023 Population        | 27,351   | 272,201   | 716,696  |
| 2023 Median HH Income  | \$75,702 | \$81,398  | \$75,551 |
| 2023 Average HH Income | \$98,502 | \$105,618 | \$98,103 |