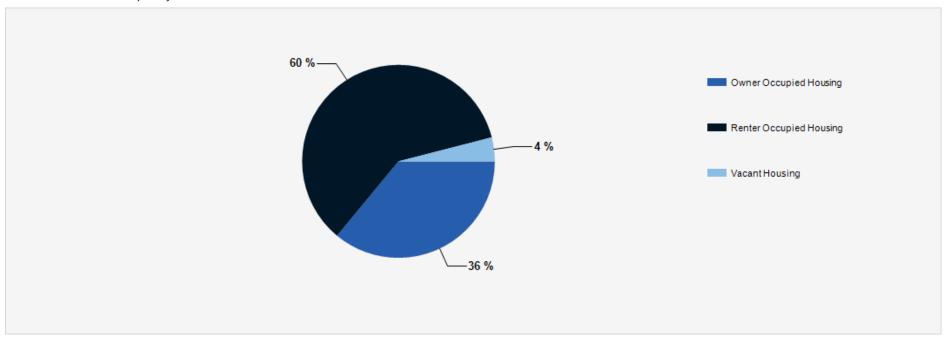

Household Income 55-64 | \$104,364 | \$112,117 | \$103,049 | Average Household Income 55-64 | \$124,348 | \$130,576 | \$119,733 |
| Median Household Income 65-74  | \$68,597  | \$66,389  | \$60,121  | Median Household Income 65-74  | \$80,852  | \$80,363  | \$73,995  |
| Average Household Income 65-74 | \$88,782  | \$89,403  | \$84,758  | Average Household Income 65-74 | \$106,049 | \$107,005 | \$100,942 |
| Average Household Income 75+   | \$71,639  | \$67,021  | \$64,932  | Average Household Income 75+   | \$88,468  | \$81,051  | \$79,355  |
|                                |           |           |           |                                |           |           |           |

#### 2023 Household Income



#### 2023 Population by Race



#### 2023 Household Occupancy - 1 Mile Radius



## 2023 Household Income Average and Median



# LA VILLA HERMOSA

Exclusively Marketed by:

# Maria Menjivar

Broker (562) 786-1777 mariamenjivarhomes@yahoo.com Lic: 01761847