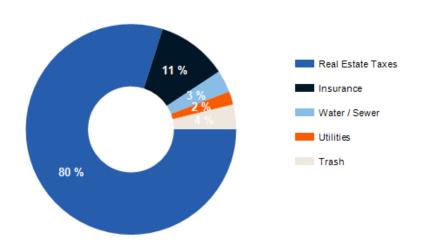

|                         |          | _        |           | _        |  |
|-------------------------|----------|----------|-----------|----------|--|
| EXPENSES                | CURRENT  | Per Unit | PRO FORMA | Per Unit |  |
| Real Estate Taxes       | \$58,723 | \$3,915  | \$58,723  | \$3,915  |  |
| Insurance               | \$8,000  | \$533    | \$8,000   | \$533    |  |
| Water / Sewer           | \$2,500  | \$167    | \$2,500   | \$167    |  |
| Utilities               | \$1,500  | \$100    | \$1,500   | \$100    |  |
| Trash                   | \$2,800  | \$187    |           |          |  |
| Total Operating Expense | \$73,523 | \$4,902  | \$70,723  | \$4,715  |  |
| Expense / SF            | \$5.52   |          | \$5.31    |          |  |
| % of EGI                | 19.86 %  |          | 17.67 %   |          |  |
|                         |          |          |           |          |  |

# **DISTRIBUTION OF EXPENSES** CURRENT