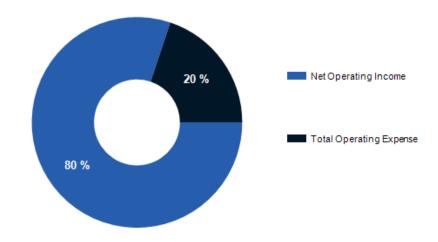

# REVENUE ALLOCATION CURRENT

| INCOME                 | CURRENT   |         | PRO FORMA |         |  |
|------------------------|-----------|---------|-----------|---------|--|
| Gross Scheduled Rent   | \$361,920 | 97.8 %  | \$391,182 | 97.7 %  |  |
| Parking                | \$5,880   | 1.6 %   | \$6,397   | 1.6 %   |  |
| Laundry                | \$2,400   | 0.6 %   | \$2,611   | 0.7 %   |  |
| Effective Gross Income | \$370,200 |         | \$400,190 |         |  |
| Less Expenses          | \$73,523  | 19.86 % | \$70,723  | 17.67 % |  |
| Net Operating Income   | \$296,677 |         | \$329,467 |         |  |