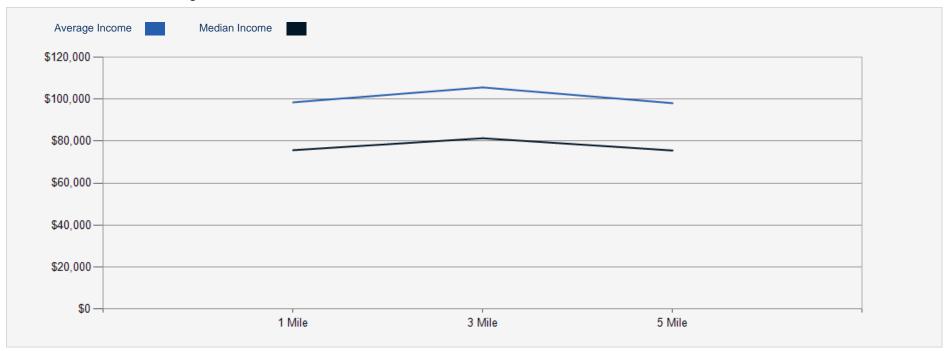

## 05 Demographics

Demographics
Demographic Charts

| DEMOGRAPHICS           | 1 MILE   | 3 MILE    | 5 MILE   |
|------------------------|----------|-----------|----------|
| 2023 Population        | 27,351   | 272,201   | 716,696  |
| 2023 Median HH Income  | \$75,702 | \$81,398  | \$75,551 |
| 2023 Average HH Income | \$98,502 | \$105,618 | \$98,103 |