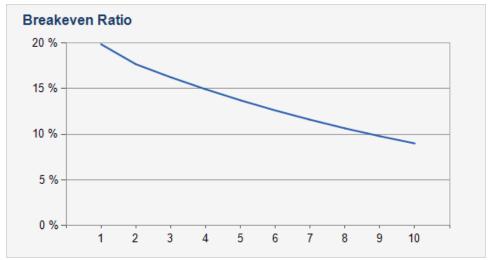

| Calendar Year           | CURRENT   | Year 2    | Year 3    | Year 4    | Year 5    | Year 6    | Year 7    | Year 8    | Year 9    | Year 10   | Year 11   |
|-------------------------|-----------|-----------|-----------|-----------|-----------|-----------|-----------|-----------|-----------|-----------|-----------|
| Gross Revenue           |           |           |           |           |           |           |           |           |           |           |           |
| Gross Scheduled Rent    | \$361,920 | \$391,182 | \$425,606 | \$463,059 | \$503,809 | \$548,144 | \$596,380 | \$648,862 | \$705,962 | \$768,086 | \$835,678 |
| Parking                 | \$5,880   | \$6,397   | \$6,960   | \$7,572   | \$8,239   | \$8,964   | \$9,753   | \$10,611  | \$11,545  | \$12,561  | \$13,666  |
| Laundry                 | \$2,400   | \$2,611   | \$2,841   | \$3,091   | \$3,363   | \$3,659   | \$3,981   | \$4,331   | \$4,712   | \$5,127   | \$5,578   |
| Effective Gross Income  | \$370,200 | \$400,190 | \$435,407 | \$473,723 | \$515,410 | \$560,766 | \$610,114 | \$663,804 | \$722,218 | \$785,774 | \$854,922 |
| Operating Expenses      |           |           |           |           |           |           |           |           |           |           |           |
| Real Estate Taxes       | \$58,723  | \$58,723  | \$58,723  | \$58,723  | \$58,723  | \$58,723  | \$58,723  | \$58,723  | \$58,723  | \$58,723  | \$58,723  |
| Insurance               | \$8,000   | \$8,000   | \$8,000   | \$8,000   | \$8,000   | \$8,000   | \$8,000   | \$8,000   | \$8,000   | \$8,000   | \$8,000   |
| Water / Sewer           | \$2,500   | \$2,500   | \$2,500   | \$2,500   | \$2,500   | \$2,500   | \$2,500   | \$2,500   | \$2,500   | \$2,500   | \$2,500   |
| Utilities               | \$1,500   | \$1,500   | \$1,500   | \$1,500   | \$1,500   | \$1,500   | \$1,500   | \$1,500   | \$1,500   | \$1,500   | \$1,500   |
| Trash                   | \$2,800   | \$0       | \$0       | \$0       | \$0       | \$0       | \$0       | \$0       | \$0       | \$0       | \$0       |
| Total Operating Expense | \$73,523  | \$70,723  | \$70,723  | \$70,723  | \$70,723  | \$70,723  | \$70,723  | \$70,723  | \$70,723  | \$70,723  | \$70,723  |
| Net Operating Income    | \$296,677 | \$329,467 | \$364,684 | \$403,000 | \$444,687 | \$490,043 | \$539,391 | \$593,081 | \$651,495 | \$715,051 | \$784,199 |