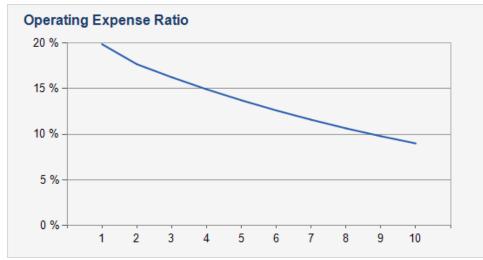

| Calendar Year           | CURRENT   | Year 2    | Year 3    | Year 4    | Year 5    | Year 6    | Year 7    | Year 8    | Year 9    | Year 10   | Year 11   |
|-------------------------|-----------|-----------|-----------|-----------|-----------|-----------|-----------|-----------|-----------|-----------|-----------|
| Gross Revenue           |           |           |           |           |           |           |           |           |           |           |           |
| Gross Scheduled Rent    | \$361,920 | \$391,182 | \$425,606 | \$463,059 | \$503,809 | \$548,144 | \$596,380 | \$648,862 | \$705,962 | \$768,086 | \$835,678 |
| Parking                 | \$5,880   | \$6,397   | \$6,960   | \$7,572   | \$8,239   | \$8,964   | \$9,753   | \$10,611  | \$11,545  | \$12,561  | \$13,666  |
| Laundry                 | \$2,400   | \$2,611   | \$2,841   | \$3,091   | \$3,363   | \$3,659   | \$3,981   | \$4,331   | \$4,712   | \$5,127   | \$5,578   |
| Effective Gross Income  | \$370,200 | \$400,190 | \$435,407 | \$473,723 | \$515,410 | \$560,766 | \$610,114 | \$663,804 | \$722,218 | \$785,774 | \$854,922 |
| Operating Expenses      |           |           |           |           |           |           |           |           |           |           |           |
| Real Estate Taxes       | \$58,723  | \$58,723  | \$58,723  | \$58,723  | \$58,723  | \$58,723  | \$58,723  | \$58,723  | \$58,723  | \$58,723  | \$58,723  |
| Insurance               | \$8,000   | \$8,000   | \$8,000   | \$8,000   | \$8,000   | \$8,000   | \$8,000   | \$8,000   | \$8,000   | \$8,000   | \$8,000   |
| Water / Sewer           | \$2,500   | \$2,500   | \$2,500   | \$2,500   | \$2,500   | \$2,500   | \$2,500   | \$2,500   | \$2,500   | \$2,500   | \$2,500   |
| Utilities               | \$1,500   | \$1,500   | \$1,500   | \$1,500   | \$1,500   | \$1,500   | \$1,500   | \$1,500   | \$1,500   | \$1,500   | \$1,500   |
| Trash                   | \$2,800   | \$0       | \$0       | \$0       | \$0       | \$0       | \$0       | \$0       | \$0       | \$0       | \$0       |
| Total Operating Expense | \$73,523  | \$70,723  | \$70,723  | \$70,723  | \$70,723  | \$70,723  | \$70,723  | \$70,723  | \$70,723  | \$70,723  | \$70,723  |
| Net Operating Income    | \$296,677 | \$329,467 | \$364,684 | \$403,000 | \$444,687 | \$490,043 | \$539,391 | \$593,081 | \$651,495 | \$715,051 | \$784,199 |