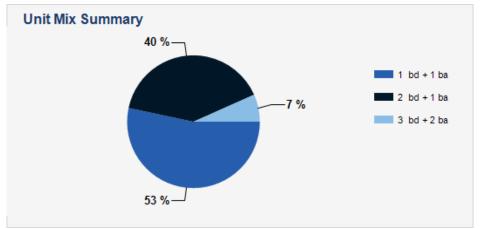

| Unit Mix        | # Units | Current Rent | Monthly<br>Income |
|-----------------|---------|--------------|-------------------|
| 1 bd + 1 ba     | 8       | \$1,557      | \$12,455          |
| 2 bd + 1 ba     | 6       | \$2,130      | \$12,780          |
| 3 bd + 2 ba     | 1       | \$3,050      | \$3,050           |
| Totals/Averages | 15      | \$1,886      | \$28,285          |