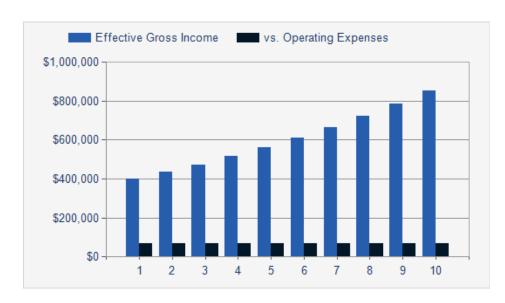

| Calendar Year           | CURRENT   | Year 2    | Year 3    | Year 4    | Year 5    | Year 6    | Year 7    | Year 8    | Year 9    | Year 10   | Year 11   |
|-------------------------|-----------|-----------|-----------|-----------|-----------|-----------|-----------|-----------|-----------|-----------|-----------|
| Gross Revenue           |           |           |           |           |           |           |           |           |           |           |           |
| Gross Scheduled Rent    | \$361,920 | \$391,182 | \$425,606 | \$463,059 | \$503,809 | \$548,144 | \$596,380 | \$648,862 | \$705,962 | \$768,086 | \$835,678 |
| Parking                 | \$5,880   | \$6,397   | \$6,960   | \$7,572   | \$8,239   | \$8,964   | \$9,753   | \$10,611  | \$11,545  | \$12,561  | \$13,666  |
| Laundry                 | \$2,400   | \$2,611   | \$2,841   | \$3,091   | \$3,363   | \$3,659   | \$3,981   | \$4,331   | \$4,712   | \$5,127   | \$5,578   |
| Effective Gross Income  | \$370,200 | \$400,190 | \$435,407 | \$473,723 | \$515,410 | \$560,766 | \$610,114 | \$663,804 | \$722,218 | \$785,774 | \$854,922 |
| Operating Expenses      |           |           |           |           |           |           |           |           |           |           |           |
| Real Estate Taxes       | \$58,723  | \$58,723  | \$58,723  | \$58,723  | \$58,723  | \$58,723  | \$58,723  | \$58,723  | \$58,723  | \$58,723  | \$58,723  |
| Insurance               | \$8,000   | \$8,000   | \$8,000   | \$8,000   | \$8,000   | \$8,000   | \$8,000   | \$8,000   | \$8,000   | \$8,000   | \$8,000   |
| Water / Sewer           | \$2,500   | \$2,500   | \$2,500   | \$2,500   | \$2,500   | \$2,500   | \$2,500   | \$2,500   | \$2,500   | \$2,500   | \$2,500   |
| Utilities               | \$1,500   | \$1,500   | \$1,500   | \$1,500   | \$1,500   | \$1,500   | \$1,500   | \$1,500   | \$1,500   | \$1,500   | \$1,500   |
| Trash                   | \$2,800   | \$0       | \$0       | \$0       | \$0       | \$0       | \$0       | \$0       | \$0       | \$0       | \$0       |
| Total Operating Expense | \$73,523  | \$70,723  | \$70,723  | \$70,723  | \$70,723  | \$70,723  | \$70,723  | \$70,723  | \$70,723  | \$70,723  | \$70,723  |
| Net Operating Income    | \$296,677 | \$329,467 | \$364,684 | \$403,000 | \$444,687 | \$490,043 | \$539,391 | \$593,081 | \$651,495 | \$715,051 | \$784,199 |