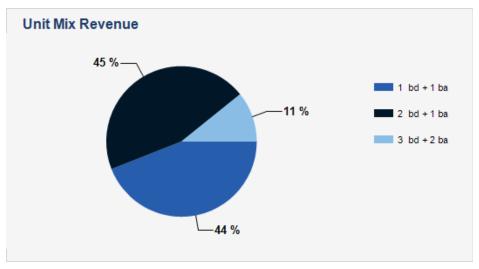

| Unit Mix        | # Units | Current Rent | Monthly<br>Income |
|-----------------|---------|--------------|-------------------|
| 1 bd + 1 ba     | 8       | \$1,557      | \$12,455          |
| 2 bd + 1 ba     | 6       | \$2,130      | \$12,780          |
| 3 bd + 2 ba     | 1       | \$3,050      | \$3,050           |
| Totals/Averages | 15      | \$1,886      | \$28,285          |