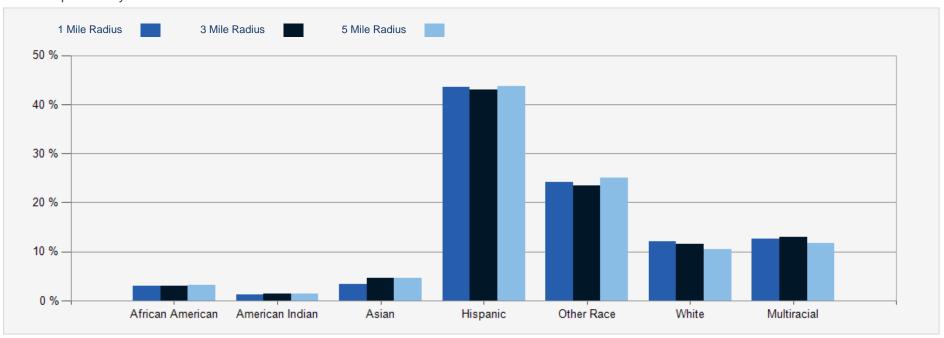

## 05 Demographics

Demographics
Demographic Charts

| DEMOGRAPHICS           | 1 MILE   | 3 MILE    | 5 MILE   |
|------------------------|----------|-----------|----------|
| 2023 Population        | 27,351   | 272,201   | 716,696  |
| 2023 Median HH Income  | \$75,702 | \$81,398  | \$75,551 |
| 2023 Average HH Income | \$98,502 | \$105,618 | \$98,103 |