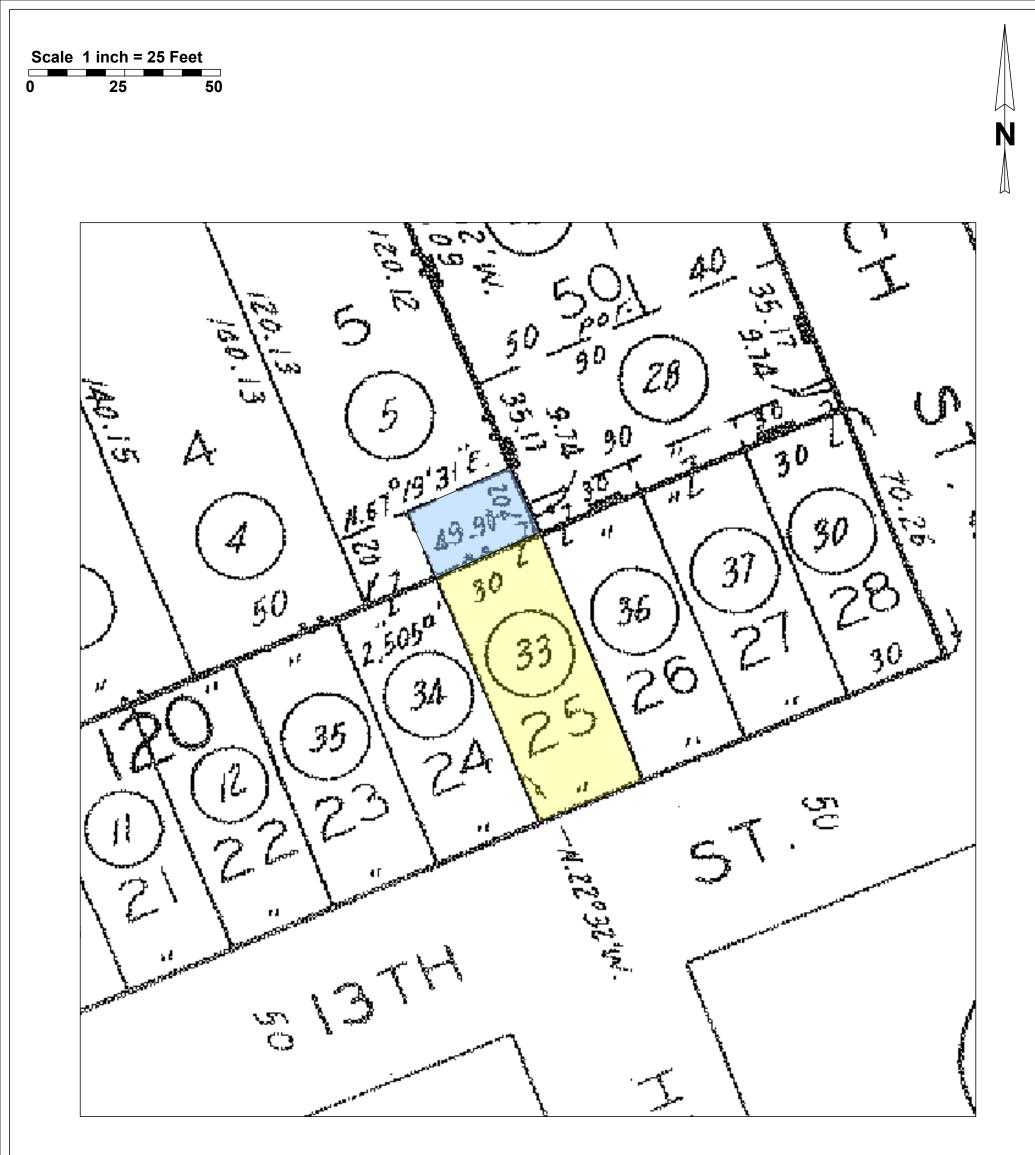

## **LEGEND**

Parcel 1 (Fee, Property in Question)

Parcel 2 (Fee, Property in Question)

Item No. 5 - Easement Said Easement is not specifically delineated and is un-locatable

Item No. 6 - Easement Said Easement is not specifically delineated and is un-locatable

| of California                                                                                                                                                                                                 | Title Order No. 23-146655-01, Preliminary Report Dated as of August 17, 2023                                                                                                                                                                                                                                                                                                                                                                                                                                                                                                                                                                                                                                             | Drawing Date: September 05, 2023    |                                           |
|---------------------------------------------------------------------------------------------------------------------------------------------------------------------------------------------------------------|--------------------------------------------------------------------------------------------------------------------------------------------------------------------------------------------------------------------------------------------------------------------------------------------------------------------------------------------------------------------------------------------------------------------------------------------------------------------------------------------------------------------------------------------------------------------------------------------------------------------------------------------------------------------------------------------------------------------------|-------------------------------------|-------------------------------------------|
|                                                                                                                                                                                                               | Reference :                                                                                                                                                                                                                                                                                                                                                                                                                                                                                                                                                                                                                                                                                                              | Assessor's Parcel No.: 4171-036-033 |                                           |
| Consumer's Title Company                                                                                                                                                                                      | Property: 665 13th Street, Manhattan Beach, State Of California                                                                                                                                                                                                                                                                                                                                                                                                                                                                                                                                                                                                                                                          | Data :                              |                                           |
| described Land in relation to adjoining streets, natural boundaries<br>and other land, and is not a survey of the land depicted. Except to<br>the extent a policy of title insurance is expressly modified by | Plat Showing,<br>Parcel 1: Lot 25 in Block 120 of Manhattan Beach Subdivision No. 3, in the City of Manhattan Beach, County of Los Angeles, State of California, as per Map<br>Recorded in Book 5, Page 76 of Maps, in the Office of the County Recorder of said County.<br>Parcel 2: That Portion of the Southeasterly 20 Feet of Lot 5, of Tract 18144, as per Map Recorded in Book 449, Page 29 of Maps, in the Office of the County<br>Recorder of Said County, lying Northeasterly of the Northwesterly Prolongation of the Southwesterly Line of Lot 25 in Block 120 of Manhattan Beach<br>Subdivision no. 3, as per Map Recorded in Book 5, Page 76 of Maps, in the Office of the County Recorder of said County. |                                     | Sheet<br>1<br>of<br>1<br><i>Archive</i> # |