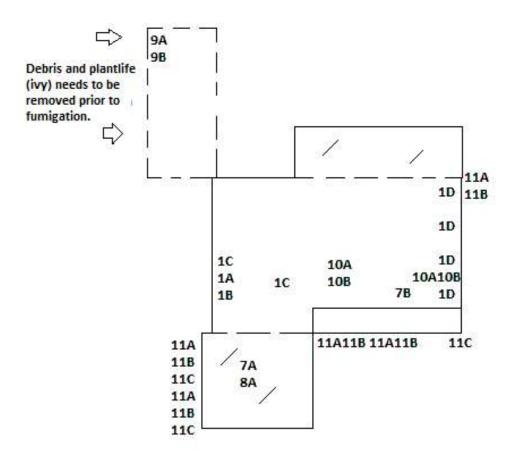

An inspection has been made of the structure(s) on the diagram in accordance with the the Structural Pest Control Act. Detached porches, detached steps, detached decks and any other structures not on the diagram were not inspected.

## NOTE: If diagram is not displayed here, please see the report.