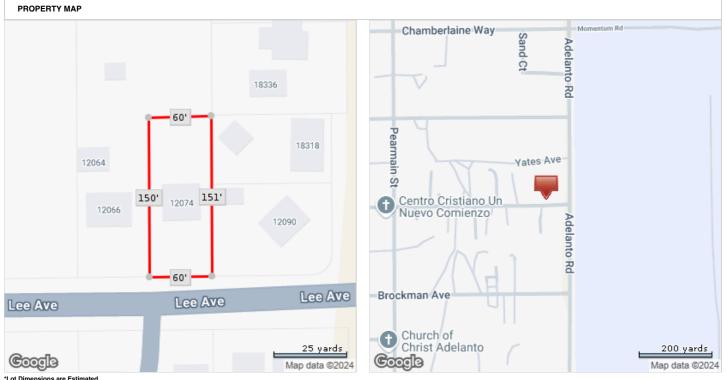

| CHARACTERISTICS    |                   |                      |             |
|--------------------|-------------------|----------------------|-------------|
| County Land Use    | Single Family Res | Water                | Public      |
| Universal Land Use | SFR               | Sewer                | None        |
| Lot Frontage       | 60                | Heat Type            | Furnace     |
| Lot Depth          | 150               | Cooling Type         | None        |
| Lot Acres          | 0.2066            | Roof Material        | Built-Up    |
| Lot Area           | 9,000             | Construction Type    | Frame       |
| Style              | Conventional      | Year Built           | 1956        |
| Building Sq Ft     | 837               | Effective Year Built | 1956        |
| Gross Area         | 837               | Other Impvs          | Porch       |
| Stories            | 1                 | Porch                | Patio/Porch |
| Total Rooms        | 5                 | Patio/Deck 2 Area    | 209         |
| Bedrooms           | 2                 | Porch 1 Area         | 68          |