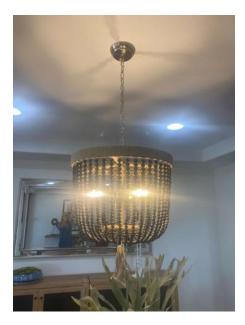

on the black fence next to the Visitors Entrance
- 3. Connect to the Supra and enter the CBS code when prompted
- 4. Use the fob key to open the Visitors Entrance door
- 5. Take the elevator up to Level 2
- 6. Turn left out of the elevator and walk down the corridor to Unit 204
- 7. Use the key to open the front door.
- 8. Remember to leave the home as you found it, lock up carefully and return the key to the Supra.
- 9. Thank you for showing!



Visitors Elevator is located in the subterranean car park (prior to the internal gate)



The Supra is located next to the Visitors Elevator. Use the FOB key to open the door





# The Storage Unit (#11) is on Level P2



Car Parking Spaces assigned to the Unit are Number 56 and 57 on Level P2

## Excluded from the Sale

Dining Room Chandelier





# Beach Access and Exterior Shower