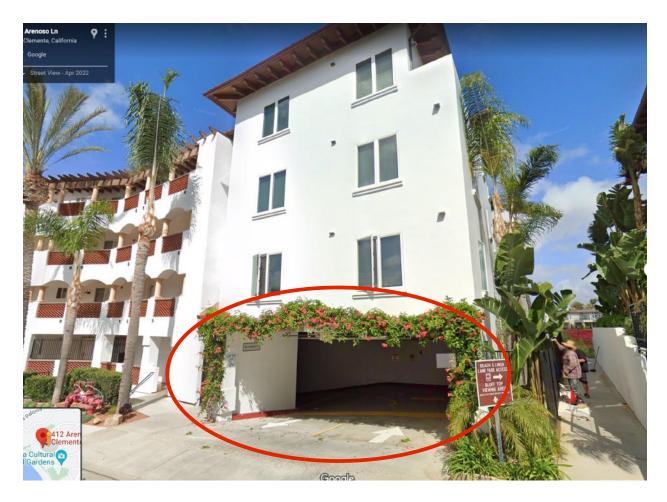

#### How to Access the Home:

- 1. Enter the subterranean car park and park in any bays numbered 1-6.
- 2. Locate the Supra on the black fence next to the Visitors Entrance
- 3. Connect to the Supra and enter the CBS code when prompted
- 4. Use the fob key to open the Visitors Entrance door
- 5. Take the elevator up to Level 2
- 6. Turn left out of the elevator and walk down the corridor to Unit 204
- 7. Use the key to open the front door.
- 8. Remember to leave the home as you found it, lock up carefully and return the key to the Supra.
- 9. Thank you for showing!

Visitors Elevator is located in the subterranean car park (prior to the internal gate)

The Supra is located next to the Visitors Elevator. Use the FOB key to open the door