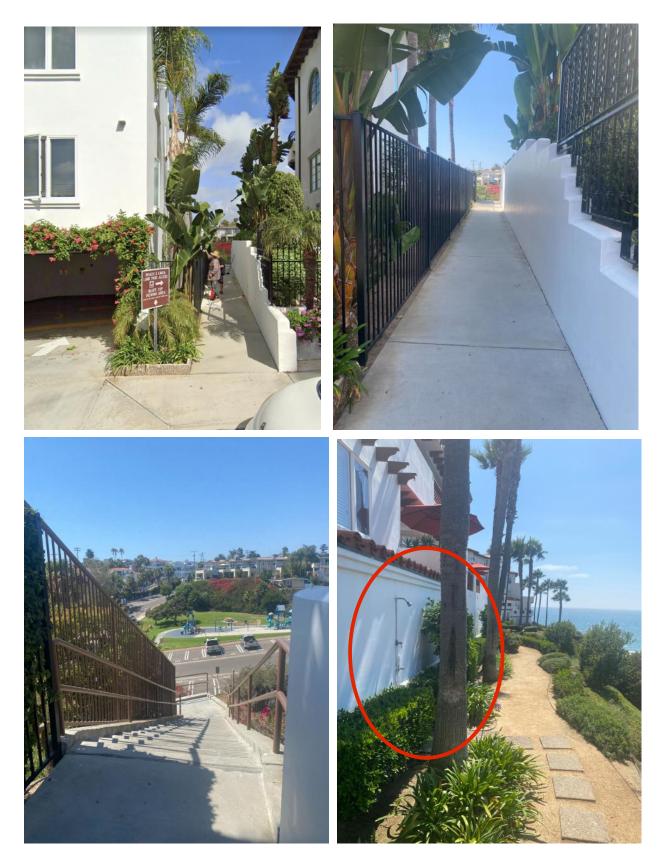

Entrance
- 3. Connect to the Supra and enter the CBS code when prompted
- 4. Use the fob key to open the Visitors Entrance door
- 5. Take the elevator up to Level 2
- 6. Turn left out of the elevator and walk down the corridor to Unit 204
- 7. Use the key to open the front door.
- 8. Remember to leave the home as you found it, lock up carefully and return the key to the Supra.
- 9. Thank you for showing!



Visitors Elevator is located in the subterranean car park (prior to the internal gate)



The Supra is located next to the Visitors Elevator. Use the FOB key to open the door





# The Storage Unit (#11) is on Level P2



Car Parking Spaces assigned to the Unit are Number 56 and 57 on Level P2

## Excluded from the Sale

Dining Room Chandelier





# Beach Access and Exterior Shower