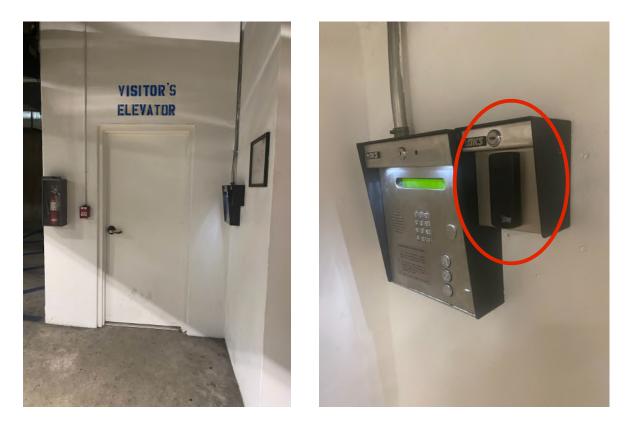

#### How to Access the Home:

- 1. Enter the subterranean car park and park in any bays numbered 1-6.
- 2. Locate the Supra on the black fence next to the Visitors Entrance
- 3. Connect to the Supra and enter the CBS code when prompted
- 4. Use the fob key to open the Visitors Entrance door
- 5. Take the elevator up to Level 2
- 6. Turn left out of the elevator and walk down the corridor to Unit 204
- 7. Use the key to open the front door.
- 8. Remember to leave the home as you found it, lock up carefully and return the key to the Supra.
- 9. Thank you for showing!

Visitors Elevator is located in the subterranean car park (prior to the internal gate)

The Supra is located next to the Visitors Elevator. Use the FOB key to open the door