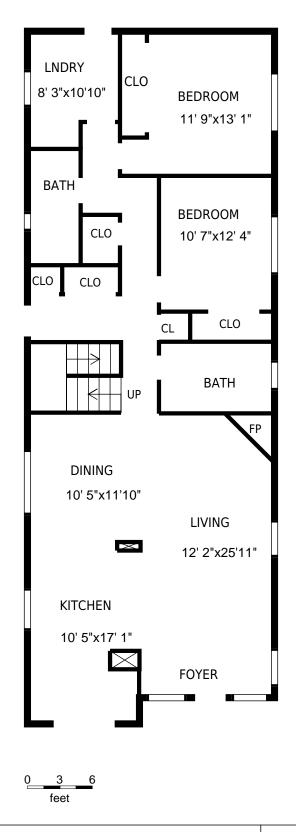

| 509 5th Street, Manhattan Beach, CA                                                         |                                                                                                                                           | PREPARED FOR:             |
|---------------------------------------------------------------------------------------------|-------------------------------------------------------------------------------------------------------------------------------------------|---------------------------|
| Main floor                                                                                  |                                                                                                                                           |                           |
| Usable Floor Area (UFA):<br>Gross Floor Area (GFA):                                         | 1400 sq. ft<br>1480 sq. ft                                                                                                                | PREPARED ON:<br>Oct, 2015 |
| All rooms dimensions and floor areas must be overification. For method of measurement pleas | considered approximate and are subject to independent e see <a href="http://youriguide.com/measure/">http://youriguide.com/measure/</a> . |                           |