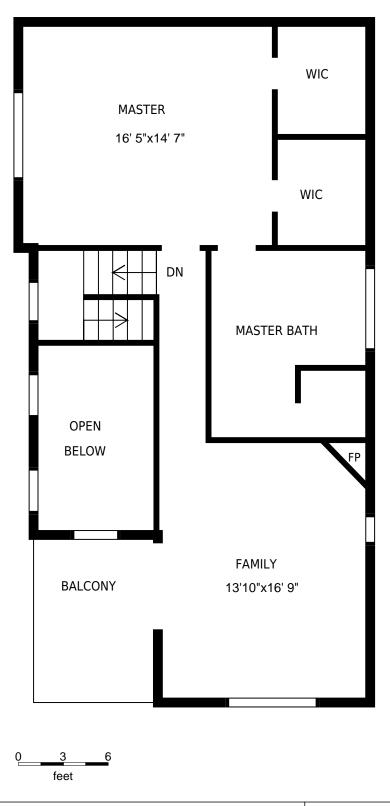

| 509 5th Street, Manhattan Beach, CA                                                                                                                                                                                                 |                          | PREPARED FOR:             |
|-------------------------------------------------------------------------------------------------------------------------------------------------------------------------------------------------------------------------------------|--------------------------|---------------------------|
| 2nd floor                                                                                                                                                                                                                           |                          |                           |
| Usable Floor Area (UFA):<br>Gross Floor Area (GFA):                                                                                                                                                                                 | 810 sq. ft<br>880 sq. ft | PREPARED ON:<br>Oct, 2015 |
| All rooms dimensions and floor areas must be considered approximate and are subject to independent verification. For method of measurement please see <a href="http://youriguide.com/measure/">http://youriguide.com/measure/</a> . |                          |                           |