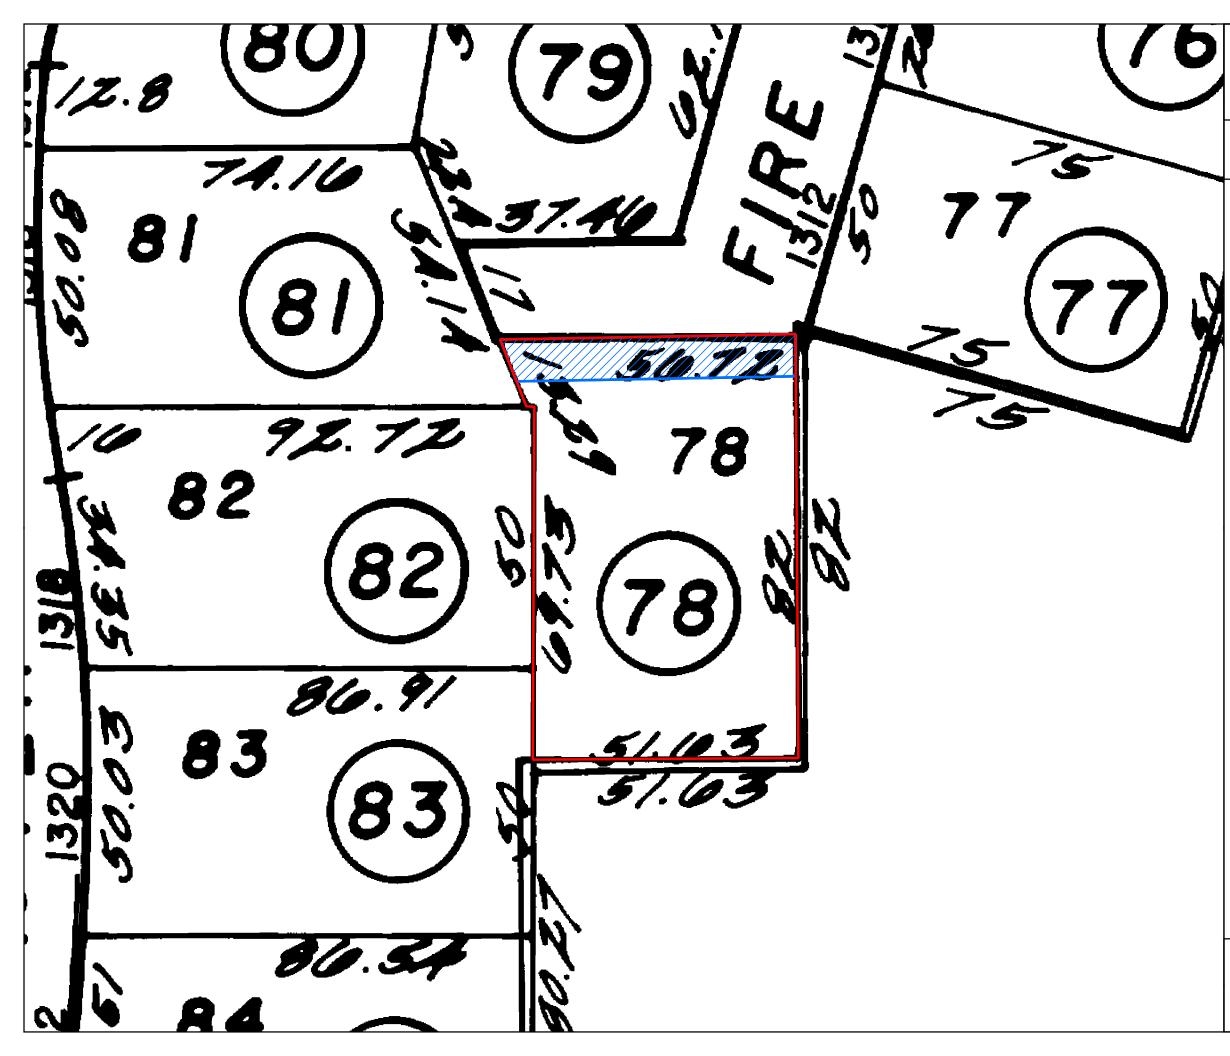

*First American Title Insurance Company* 

File No.: 6969467 Location: San Luis Obispo County, CA

## Legend

09/26/1941 Bk310 Pg11 (Right Of Way For Poles -Not Plottable)

Tract Map #988 Bk11 Pg5 (Public Utilities)

12/16/1982 Bk2451 Pg609 (Public Utilities)

This map may or may not be an accurate description or identification of the land and is not intended nor may be it relied upon as a survey of the land depicted hereon. This map is solely intended to provide orientation as to the general location of the parcel or parcels depicted herein. First American Title Company, its subsidiaries and affiliates, expressly disclaim any and all liability for all loss or damage which may result from reliance or use of this map.