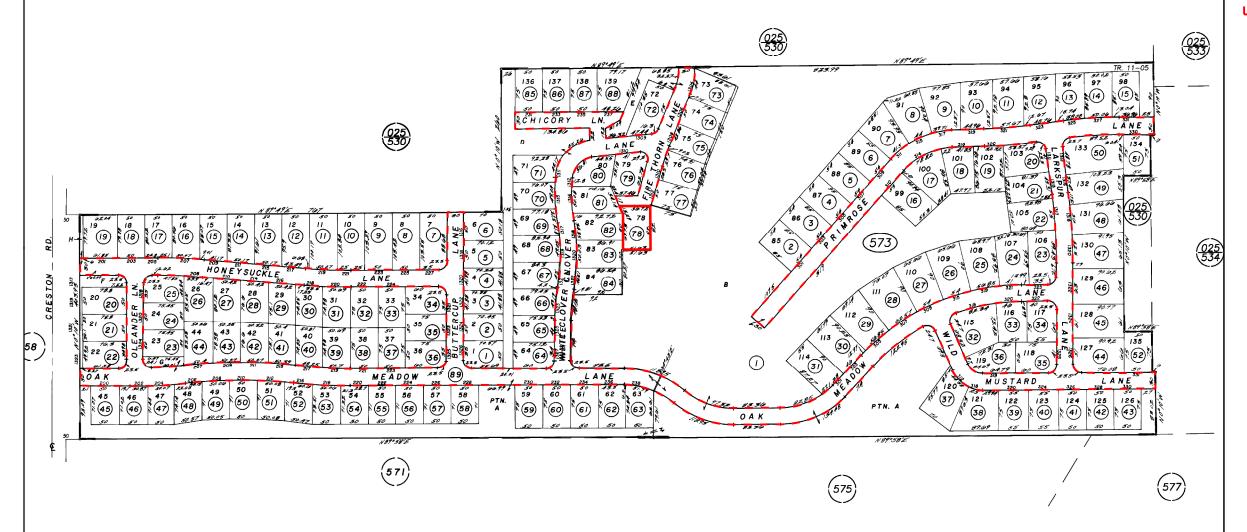

*First American Title Insurance Company* 

File No.: 6969467 Location: San Luis Obispo County, CA

## Legend

This map may or may not be an accurate description or identification of the land and is not intended nor may be it relied upon as a survey of the land depicted hereon. This map is solely intended to provide orientation as to the general location of the parcel or parcels depicted herein. First American Title Company, its subsidiaries and affiliates, expressly disclaim any and all liability for all loss or damage which may result from reliance or use of this map.