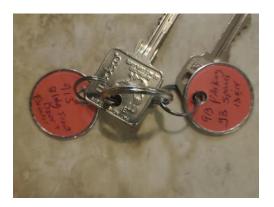

• After an appointment is made using the link we text you CBS Code: is in the reply email.

- Please note the keys are labeled: 913 Building/common area key & G3 Parking 13 & 14: The other silver key opens the front door to unit #913
- As you take the keys out of the Supra Lockbox, please note that the Common Area Key is <u>invaluable</u> and must be taken with you to access ALL common area doors. Please Do Not Lose it or you will be held responsible for the cost.