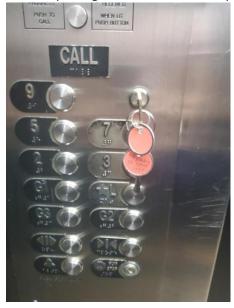

• As you enter the Elevator, you must use the **Common Area Key** and put it into the slot (see image) at the TOP RIGHT corner of the elevator. Turn the key and then press 9. You cannot access any floor without placing the common area key into the slot.