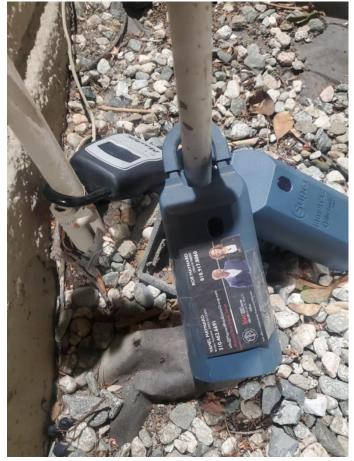

## Updated 2/21/2022

• The <u>Supra Lockbox</u> is Located down the Driveway (driveway is on left side if looking at the 531 Esplanade Building/towards the ocean)

-As you walk down the driveway there PCV Pipe w/ the Supra on it (see image) w/ our business card: