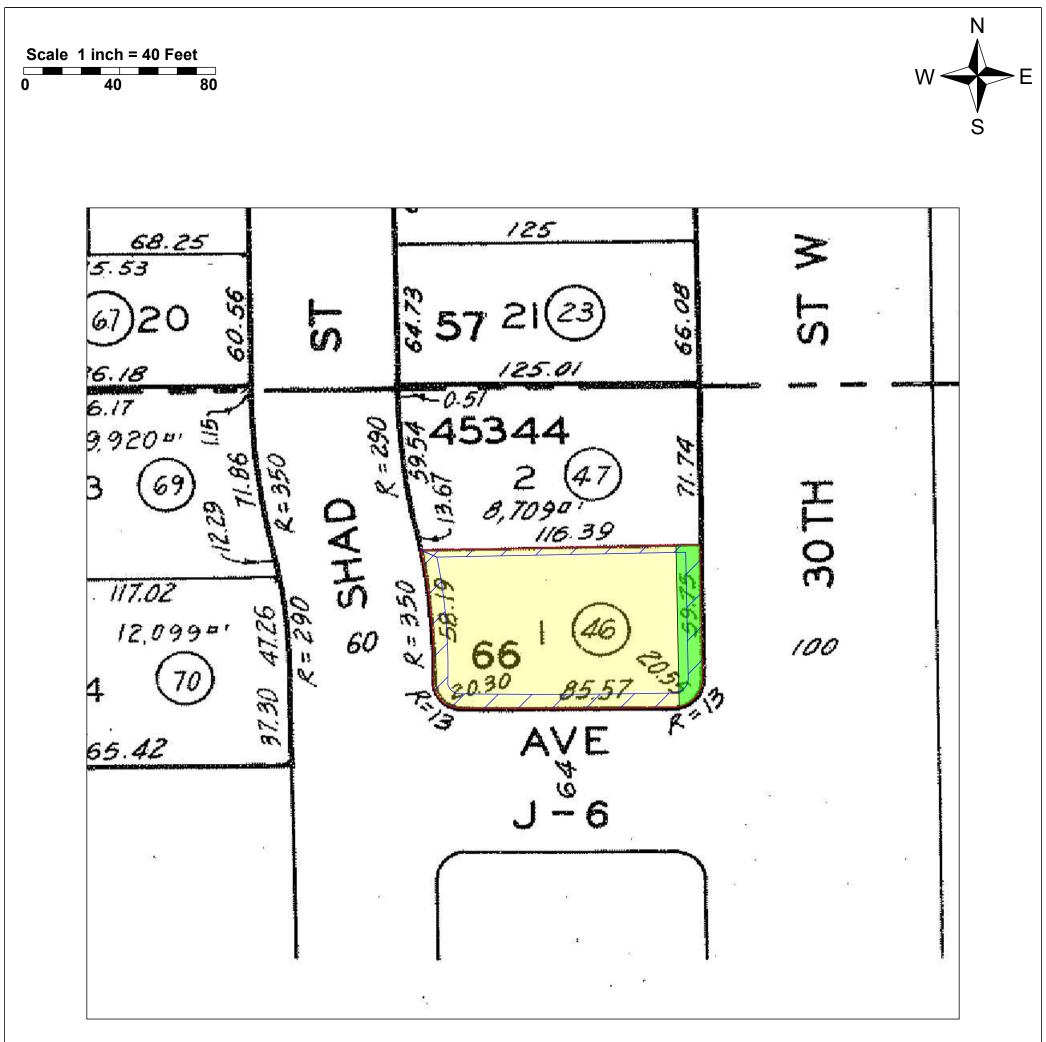

## **LEGEND**

Parcel (Fee, Property in Question)

Easement for landscaping Tract No. 45344, Book 1133, Page 63-66, of Maps Affects as shown on said map

Essement for public utilities

Easement for public utilities 01/21/1989, Instrument No. 89-1522647, of Official Records Said Easement is not specifically delineated and is un-locatable

Easement for public utilities 12/29/1989, Instrument No. 89-2097023, of Official Records Affects as described therein

| ©2023<br>Stewart Title Company<br>42455 10th Street West #101<br>Lancaster, CA 93534<br>Phone: (661) 522-7320 | Title Order No. 1976863, Preliminary Report Dated as of March 15, 2023                                                                                                                                                                        | Drawing Date: 03/23/2023              |                                           |
|---------------------------------------------------------------------------------------------------------------|-----------------------------------------------------------------------------------------------------------------------------------------------------------------------------------------------------------------------------------------------|---------------------------------------|-------------------------------------------|
|                                                                                                               | Reference :                                                                                                                                                                                                                                   | Assessor's Parcel Nos. : 3153-044-046 |                                           |
|                                                                                                               | Property: 44118 Shad Street, Lancaster, State Of California                                                                                                                                                                                   | Data :                                |                                           |
|                                                                                                               | Plat Showing Lot 1 of Tract No. 45344, in the City of Lancaster, County of Los Angeles, State of California, as per Map recorded in Book 1133,<br>Pages 63 through 66 inclusive of Maps, in the Office of the County Recorder of said County. |                                       | Sheet<br>1<br>of<br>1<br><i>Archive</i> # |
| parcels. While this plat is believed to be correct, the Company                                               |                                                                                                                                                                                                                                               |                                       | Arch                                      |