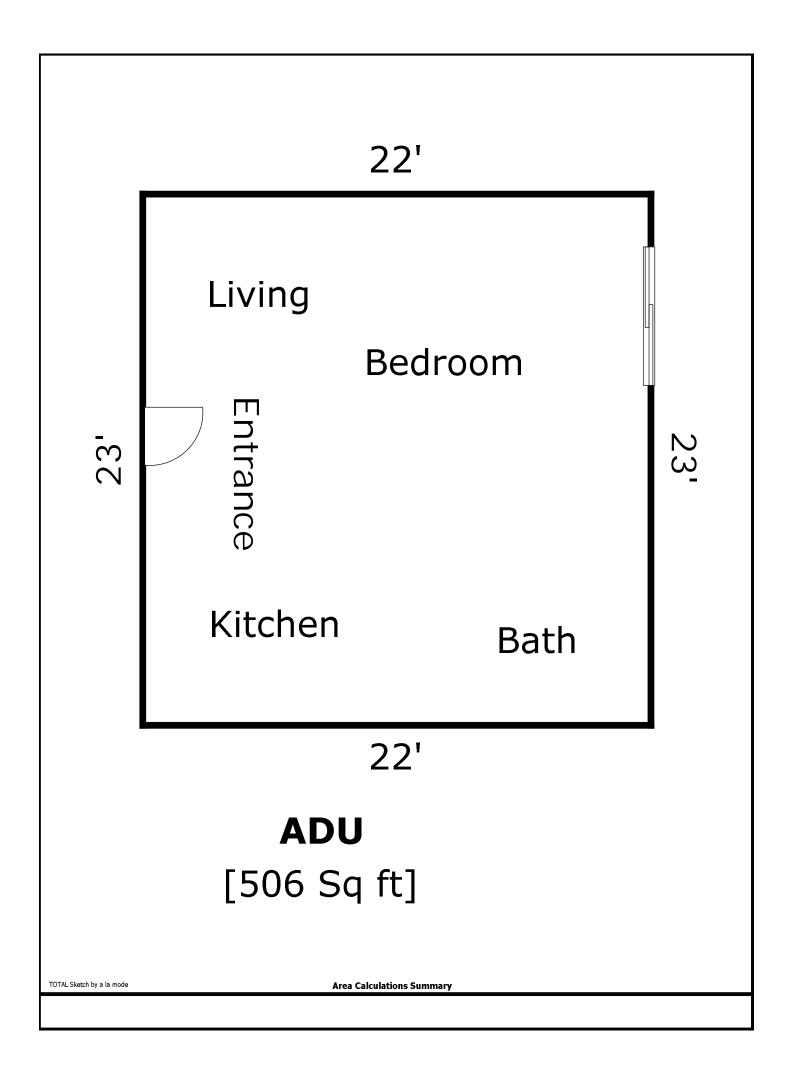

## SUMMARY OF SALIENT FEATURES

|                     | Subject Address         | 4710 Mansfield St                       |
|---------------------|-------------------------|-----------------------------------------|
|                     | Legal Description       | S 50 Ft Of N 275 Ft Lot 8 Blk 26 Tr 985 |
| NOI                 | City                    | San Diego                               |
| SUBJECT INFORMATION | County                  | San Diego                               |
| ECTINF              | State                   | CA                                      |
| SUBJ                | Zip Code                | 92116                                   |
|                     | Census Tract            | 0018.02                                 |
|                     | Map Reference           | 1269F3                                  |
|                     |                         |                                         |
| SALES PRICE         | Sale Price              | \$ 0                                    |
| SALES               | Date of Sale            | N/A                                     |
|                     |                         |                                         |
| CLIENT              | Borrower/Client         | Terra Pacific Homes, Inc                |
| CL                  | Lender                  | ADUTerra Pacific Homes, Inc             |
|                     |                         |                                         |
|                     | Size (Square Feet)      | 1,450                                   |
| NTS                 | Price per Square Foot   | \$                                      |
| OF IMPROVEMENTS     | Location                | N;Res;                                  |
| F IMPR              | Age                     | 99                                      |
|                     | Condition               | C2                                      |
| DESCRIPTION         | Total Rooms             | 7                                       |
| D                   | Bedrooms                | 3                                       |
|                     | Baths                   | 3                                       |
|                     |                         |                                         |
| APPRAISER           | Appraiser               | Hisashi N. Matsumoto                    |
| APPI                | Date of Appraised Value | 11/27/2024                              |
|                     |                         |                                         |
| VALUE               | Final Estimate of Value | \$ 1,700,000                            |
|                     |                         |                                         |