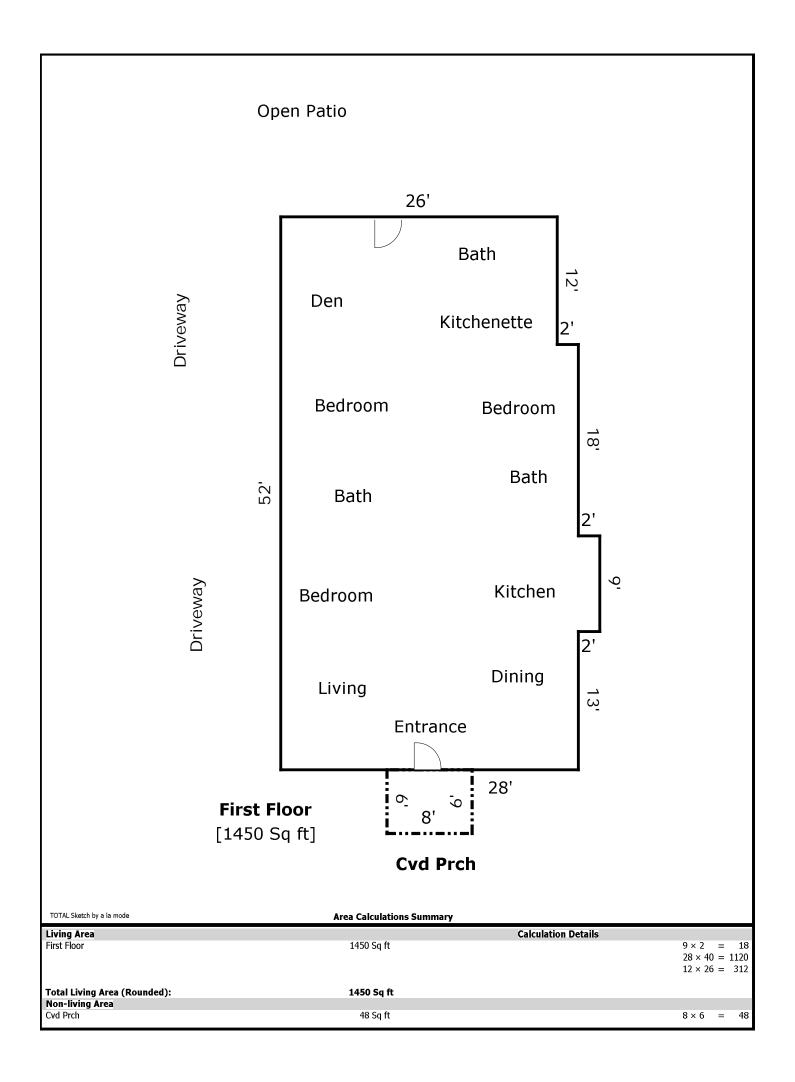

## SUMMARY OF SALIENT FEATURES

|                     | Subject Address         | 4710 Mansfield St                       |
|---------------------|-------------------------|-----------------------------------------|
|                     | Legal Description       | S 50 Ft Of N 275 Ft Lot 8 Blk 26 Tr 985 |
| NOI                 | City                    | San Diego                               |
| SUBJECT INFORMATION | County                  | San Diego                               |
| ECTINF              | State                   | CA                                      |
| SUBJ                | Zip Code                | 92116                                   |
|                     | Census Tract            | 0018.02                                 |
|                     | Map Reference           | 1269F3                                  |
|                     |                         |                                         |
| SALES PRICE         | Sale Price              | \$ 0                                    |
| SALES               | Date of Sale            | N/A                                     |
|                     |                         |                                         |
| CLIENT              | Borrower/Client         | Terra Pacific Homes, Inc                |
| CL                  | Lender                  | ADUTerra Pacific Homes, Inc             |
|                     |                         |                                         |
|                     | Size (Square Feet)      | 1,450                                   |
| NTS                 | Price per Square Foot   | \$                                      |
| OF IMPROVEMENTS     | Location                | N;Res;                                  |
| F IMPR              | Age                     | 99                                      |
|                     | Condition               | C2                                      |
| DESCRIPTION         | Total Rooms             | 7                                       |
| D                   | Bedrooms                | 3                                       |
|                     | Baths                   | 3                                       |
|                     |                         |                                         |
| APPRAISER           | Appraiser               | Hisashi N. Matsumoto                    |
| APPI                | Date of Appraised Value | 11/27/2024                              |
|                     |                         |                                         |
| VALUE               | Final Estimate of Value | \$ 1,700,000                            |
|                     |                         |                                         |