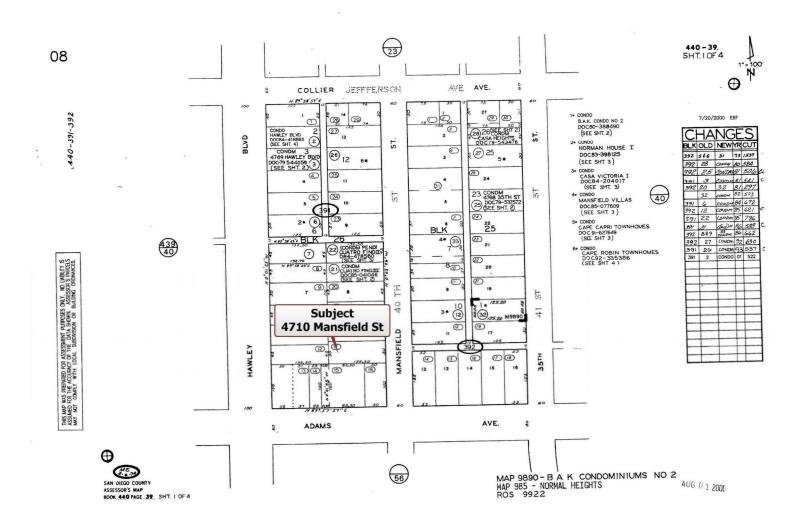

## LOCATED AT:

4710 Mansfield St San Diego, CA 92116 S 50 Ft Of N 275 Ft Lot 8 Blk 26 Tr 985

FOR:

Terra Pacific Homes, Inc 6861 Shearwaters Dr Carlsbad, CA 92011

AS OF: 11/27/2024

BY: Hisashi N. Matsumoto

Main File No. 241127SM4

## SUMMARY OF SALIENT FEATURES

|                     | Subject Address         | 4710 Mansfield St                       |
|---------------------|-------------------------|-----------------------------------------|
|                     | Legal Description       | S 50 Ft Of N 275 Ft Lot 8 Blk 26 Tr 985 |
| NOI                 | City                    | San Diego                               |
| SUBJECT INFORMATION | County                  | San Diego                               |
| ECTINF              | State                   | CA                                      |
| SUBJ                | Zip Code                | 92116                                   |
|                     | Census Tract            | 0018.02                                 |
|                     | Map Reference           | 1269F3                                  |
|                     |                         |                                         |
| SALES PRICE         | Sale Price              | \$ 0                                    |
| SALES               | Date of Sale            | N/A                                     |
|                     |                         |                                         |
| CLIENT              | Borrower/Client         | Terra Pacific Homes, Inc                |
| CL                  | Lender                  | ADUTerra Pacific Homes, Inc             |
|                     |                         |                                         |
|                     | Size (Square Feet)      | 1,450                                   |
| NTS                 | Price per Square Foot   | \$                                      |
| OF IMPROVEMENTS     | Location                | N;Res;                                  |
| F IMPR              | Age                     | 99                                      |
|                     | Condition               | C2                                      |
| DESCRIPTION         | Total Rooms             | 7                                       |
| D                   | Bedrooms                | 3                                       |
|                     | Baths                   | 3                                       |
|                     |                         |                                         |
| APPRAISER           | Appraiser               | Hisashi N. Matsumoto                    |
| APPI                | Date of Appraised Value | 11/27/2024                              |
|                     |                         |                                         |
| VALUE               | Final Estimate of Value | \$ 1,700,000                            |
|                     |                         |                                         |