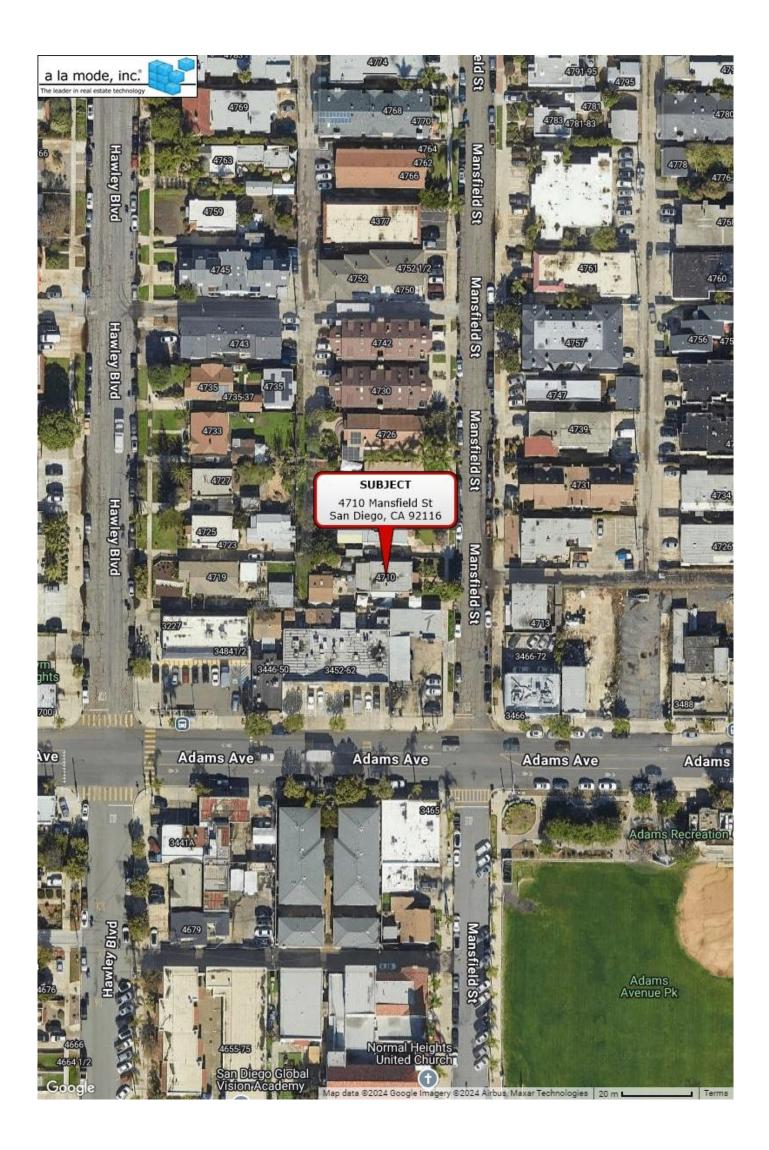

## SUMMARY OF SALIENT FEATURES

|                     | Subject Address         | 4710 Mansfield St                       |
|---------------------|-------------------------|-----------------------------------------|
|                     | Legal Description       | S 50 Ft Of N 275 Ft Lot 8 Blk 26 Tr 985 |
| NOI                 | City                    | San Diego                               |
| SUBJECT INFORMATION | County                  | San Diego                               |
| ECTINF              | State                   | CA                                      |
| SUBJ                | Zip Code                | 92116                                   |
|                     | Census Tract            | 0018.02                                 |
|                     | Map Reference           | 1269F3                                  |
|                     |                         |                                         |
| SALES PRICE         | Sale Price              | \$ 0                                    |
| SALES               | Date of Sale            | N/A                                     |
|                     |                         |                                         |
| CLIENT              | Borrower/Client         | Terra Pacific Homes, Inc                |
| CL                  | Lender                  | ADUTerra Pacific Homes, Inc             |
|                     |                         |                                         |
|                     | Size (Square Feet)      | 1,450                                   |
| NTS                 | Price per Square Foot   | \$                                      |
| OF IMPROVEMENTS     | Location                | N;Res;                                  |
| F IMPR              | Age                     | 99                                      |
|                     | Condition               | C2                                      |
| DESCRIPTION         | Total Rooms             | 7                                       |
| D                   | Bedrooms                | 3                                       |
|                     | Baths                   | 3                                       |
|                     |                         |                                         |
| APPRAISER           | Appraiser               | Hisashi N. Matsumoto                    |
| APPI                | Date of Appraised Value | 11/27/2024                              |
|                     |                         |                                         |
| VALUE               | Final Estimate of Value | \$ 1,700,000                            |
|                     |                         |                                         |