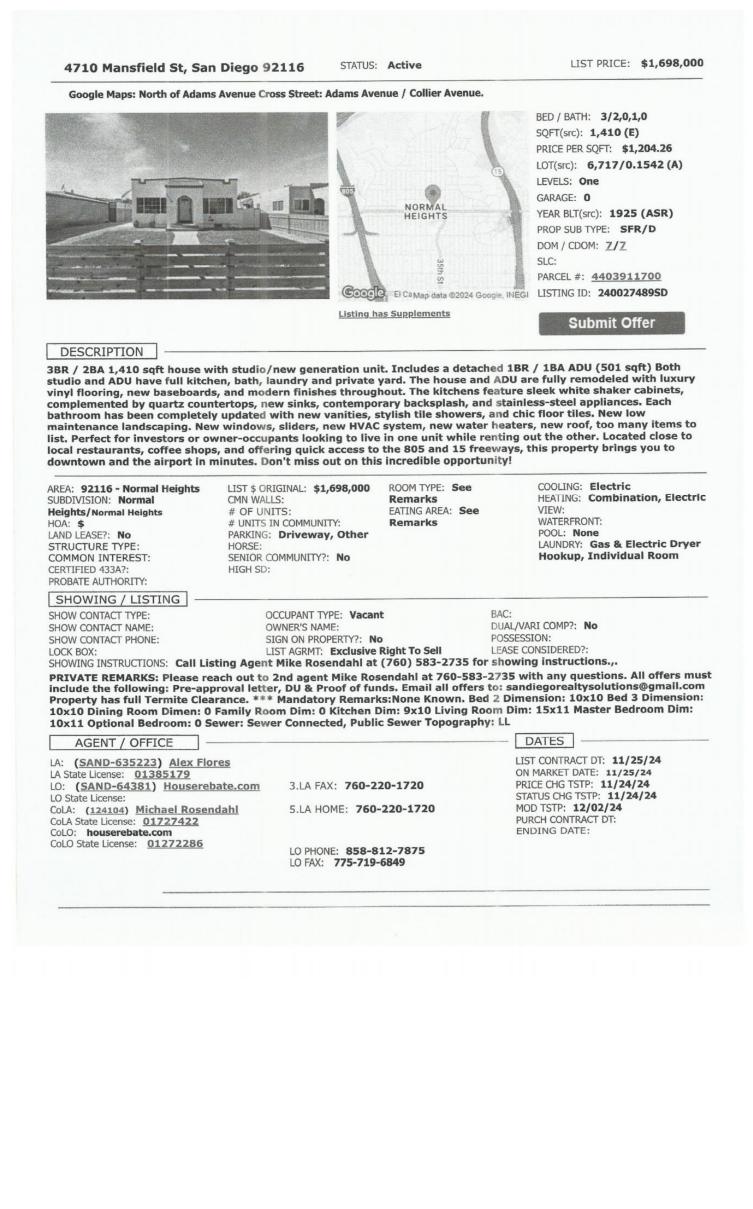

## SUMMARY OF SALIENT FEATURES

|                     | Subject Address         | 4710 Mansfield St                       |
|---------------------|-------------------------|-----------------------------------------|
|                     | Legal Description       | S 50 Ft Of N 275 Ft Lot 8 Blk 26 Tr 985 |
| NOI                 | City                    | San Diego                               |
| SUBJECT INFORMATION | County                  | San Diego                               |
| ECTINF              | State                   | CA                                      |
| SUBJ                | Zip Code                | 92116                                   |
|                     | Census Tract            | 0018.02                                 |
|                     | Map Reference           | 1269F3                                  |
|                     |                         |                                         |
| SALES PRICE         | Sale Price              | \$ 0                                    |
| SALES               | Date of Sale            | N/A                                     |
|                     |                         |                                         |
| CLIENT              | Borrower/Client         | Terra Pacific Homes, Inc                |
| CL                  | Lender                  | ADUTerra Pacific Homes, Inc             |
|                     |                         |                                         |
|                     | Size (Square Feet)      | 1,450                                   |
| NTS                 | Price per Square Foot   | \$                                      |
| OF IMPROVEMENTS     | Location                | N;Res;                                  |
| F IMPR              | Age                     | 99                                      |
|                     | Condition               | C2                                      |
| DESCRIPTION         | Total Rooms             | 7                                       |
| D                   | Bedrooms                | 3                                       |
|                     | Baths                   | 3                                       |
|                     |                         |                                         |
| APPRAISER           | Appraiser               | Hisashi N. Matsumoto                    |
| APPI                | Date of Appraised Value | 11/27/2024                              |
|                     |                         |                                         |
| VALUE               | Final Estimate of Value | \$ 1,700,000                            |
|                     |                         |                                         |