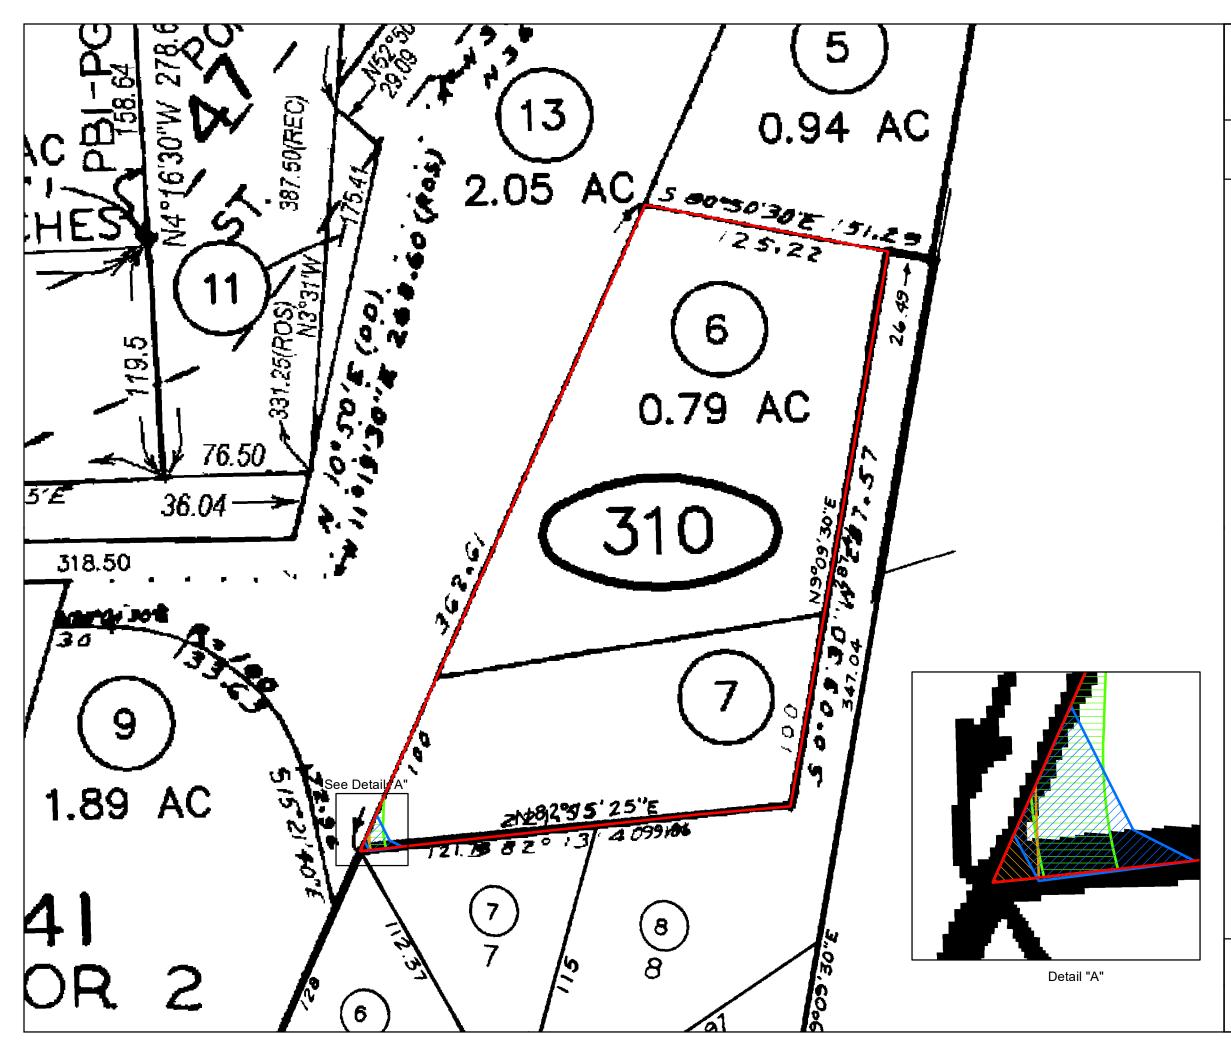

## Legend

PARCEL 1

07/10/1956 Bk6172 Pg71 (S.D.G.E)

01/02/1980 #80-00941 Bk1979 (Drainage Easement)

07/20/1981 #81-227278 (Public Utilities)

This map may or may not be an accurate description or identification of the land and is not intended nor may be it relied upon as a survey of the land depicted hereon. This map is solely intended to provide orientation as to the general location of the parcel or parcels depicted herein. First American Title Company, its subsidiaries and affiliates, expressly disclaim any and all liability for all loss or damage which may result from reliance or use of this map.