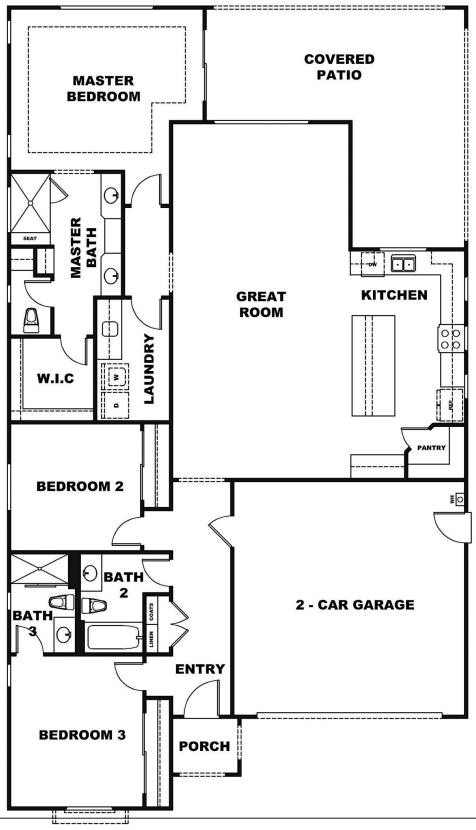

Domani Residence Four Model 1825 Sq. Ft. (Approx.) Bedrooms: 3 Baths: 3 Garage: 2

Important Disclaimer: This floor plan is not to scale. Square footage is approximate. This image represents an approximation of the layout of this model, it is not exact. Variations of this floor plan exist that may not be represented in this image. Room sizes are approximate and may vary per home. Floor plans are subject to change without notice. Locations of windows, walls, doors, appliances and fixtures vary per home and may change based on optional features and exterior elevation choice. Optional features may be depicted that are not included in the base price. Due to after construction additions and changes, resale home floor plans may vary considerably from what is shown. Due to market conditions, availability and pricing of this model changes frequently. 55places.com is not affiliated with the builder of this home. 55places.com and its affiliated agents and the builder of this community take no responsibility for inaccuracies displayed on this floor plan or 055Places.com. Please verify all information prior to purchasing.