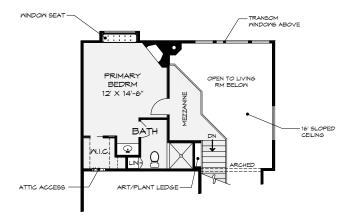

## SECOND FLOOR PLAN

KITCHEN & BATH FEATURES

- ① SAMSUNG SS REFRIGERATOR
- ② PANTRY W/SLIDE-OUT DRAWERS
- (3) GE SLIDE-OUT GAS RANGE WITH GRIDDLE
- SHARP MICRO/CONV OVEN & EXHAUST FAN
- (5) SS SINGLE BOWL SINK W/ STRAINER ATTACHMENT
- 6 BOSCH DISHWASHER