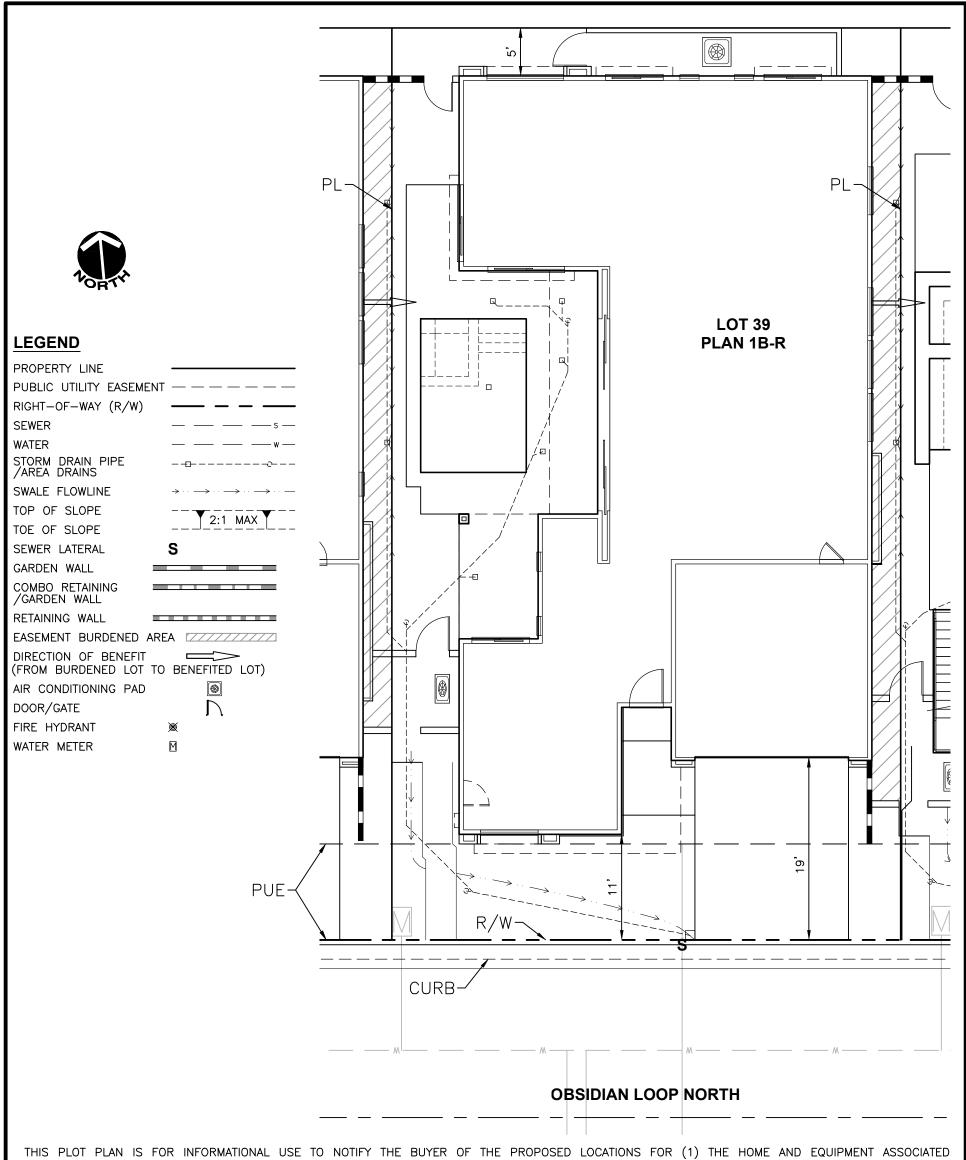

WITH THE HOME, (2) OTHER IMPROVEMENTS ON THE LOT SUCH AS DRIVEWAYS, WALKWAYS, WALLS, FENCES, YARD DRAINS, UTILITIES (SEWER, WATER, CABLE TV, GAS & ELECTRIC) AND STREET LIGHTS, AND (3) TOE AND TOP OF SLOPE BOUNDARIES (IF APPLICABLE). THE PLOT PLAN MAY ALSO IDENTIFY ITEMS THAT CREATE LEGAL RESTRICTION UPON THE LOT SUCH AS EASEMENTS, RESTRICTED USE AREAS, DRAINAGE FACILITIES AND OTHERS. BUYERS SHOULD REVIEW THE SUBDIVISION FINAL MAP, CC&R'S AND PRELIMINARY TITLE REPORT FOR THIS LOT TO ASCERTAIN THE EXISTENCE AND EXACT LOCATION OF POSSIBLE EASEMENTS INCLUDING THE PUBLIC UTILITY SERVICE AND LANDSCAPE EASEMENTS, THE ACTUAL LOCATION OF ANY ITEM THAT IS CONSTRUCTED MAY VARY FROM THE LOCATION OF THE ITEM AS SHOWN ON THE PLOT PLAN. SELLER RESERVES THE RIGHT TO CHANGE THE LOCATION OF ANY ITEM SHOWN ON THE PLOT PLAN WITHOUT NOTICE TO BUYER.

BUYER SHOULD MAKE SURE THAT HE/SHE UNDERSTANDS THE NATURE OF EACH ITEM SHOWN ON THE PLOT PLAN AND THAT HE/SHE UNDERSTANDS AND ACCEPTS ANY AND ALL LIMITATIONS IMPOSED UPON THE LOT. BY PLACING THEIR SIGNATURE BELOW, SELLER AND BUYER ACKNOWLEDGE THAT THIS PLOT PLAN IS INCORPORATED INTO AND MADE A PART OF A REAL ESTATE CONTRACT AND ESCROW INSTRUCTIONS PURSUANT TO WHICH BUYER IS PURCHASING THE LOT.