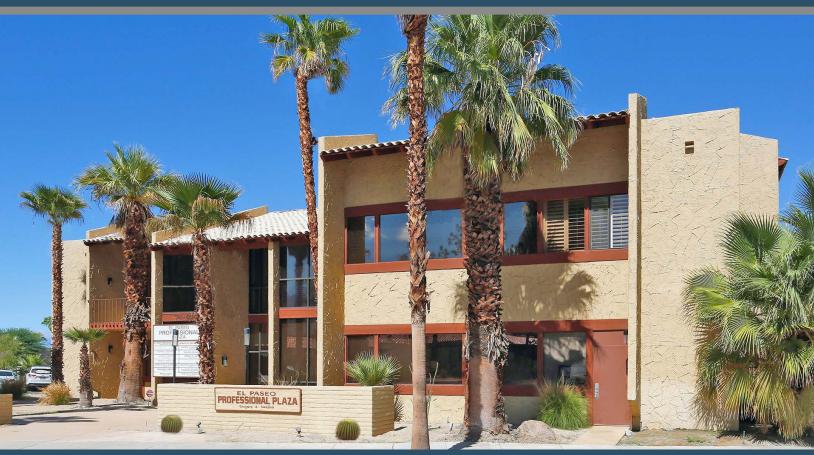

# 12,870 SF MULTI-TENANT OFFICE BUILDING EL PASEO PROFESSIONAL PLAZA

### 74090 EL PASEO, PALM DESERT, CA

### SITE AMENITIES

Location: Property is located at 74090 El Paseo in

Palm Desert, CA

Building Size: 12,870 SF

Current Use: Multi-tenant Office
Parcel Size: 0.87 AC (37,897 SF)
APNs: 625-111-017, 025, 028
Zoning: Downtown District
General Plan: Downtown