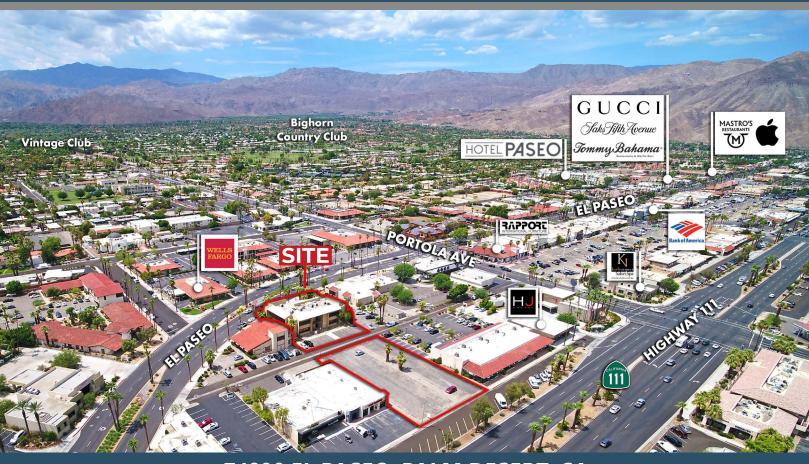

## 12,870 SF MULTI-TENANT OFFICE BUILDING AERIAL MAP & SITE AMENITIES

**Directions:** From Los Angeles, take exit on Monterey Ave and turn right (west). In 7 miles, continue straight on Monterey Ave. Use the left 2 lanes to turn left onto Hwy 111. In 1.2 miles, turn right onto El Paseo. In 528 ft, the property will be on your right.

### SITE AMENITIES

Location: Property is located at 74090 El Paseo in

Palm Desert, CA

Building Size: 12,870 SF

Current Use: Multi-tenant Office
Parcel Size: 0.87 AC (37,897 SF)
APNs: 625-111-017, 025, 028
Zoning: Downtown District
General Plan: Downtown

Construction: Wood Frame/Stucco

Building Height: 28 Feet

Year Built: 1978Parking Spaces: 40

Terms: Cash

Comments: Keenly located at the convergence of Highway 111 & El Paseo Drive, the property is at the east end of the El Paseo shopping district. Known as the Rodeo Drive of the Desert, the El Paseo Shopping District is a unique outdoor nine-block shopping district filled with over 200 delightful discoveries such as upscale shops, art, fine dining, casual dining, and more!