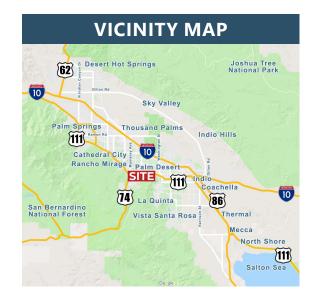

### SITE AMENITIES

Location: Property is located at 74090 El Paseo in

Palm Desert, CA

Building Size: 12,870 SF

Current Use: Multi-tenant Office
Parcel Size: 0.87 AC (37,897 SF)
APNs: 625-111-017, 025, 028
Zoning: Downtown District
General Plan: Downtown