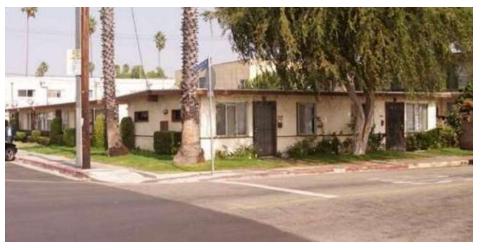

## SALE COMPS MAP

**Capri Apartments** 

1114 Eubank Ave

203 W Opp St

25230 Belle Porte Ave

25126 Belle Porte Ave

25100 Frampton Ave

# SALE COMPS SUMMARY // Capri Apartments

|   | SUBJECT PROPERTY                                                | PRICE       | BLDG SF   | PRICE/SF | LOT SIZE | PRICE/UNIT | CAP RATE | # OF UNITS | CLOSE      |
|---|-----------------------------------------------------------------|-------------|-----------|----------|----------|------------|----------|------------|------------|
| * | Capri Apartments<br>1615 W Lomita Blvd<br>Los Angeles, CA 90710 | \$2,475,000 | 10,620 SF | \$233.05 | 0.27 AC  | \$176,786  | 5.25%    | 14         | -          |
|   | SALE COMPARABLES                                                | PRICE       | BLDG SF   | PRICE/SF | LOT SIZE | PRICE/UNIT | CAP RATE | # OF UNITS | CLOSE      |
| A | <b>1114 Eubank Ave</b><br>Wilmington, CA 90744                  | \$1,300,000 | 4,664 SF  | \$278.73 | 0.18 AC  | \$162,500  | 4.68%    | 8          | 01/08/2024 |
| В | 203 W Opp St<br>Wilmington, CA 90744                            | \$1,815,000 | 6,424 SF  | \$282.53 | 0.17 AC  | \$201,666  | 5.65%    | 9          | 10/20/2023 |
| 9 | <b>25230 Belle Porte Ave</b><br>Harbor City, CA 90710           | \$850,000   | 3,210 SF  | \$264.80 | 0.17 AC  | \$141,666  | 4.00%    | 6          | 04/27/2022 |
| P | 25126 Belle Porte Ave<br>Harbor City, CA 90710                  | \$2,650,000 | 8,229 SF  | \$322.03 | 0.17 AC  | \$220,833  | -        | 12         | 04/06/2022 |
| E | <b>25100 Frampton Ave</b><br>Harbor City, CA 90710              | \$1,350,000 | 3,618 SF  | \$373.13 | 0.23 AC  | \$192,857  | 5.06%    | 7          | 03/22/2024 |
|   | AVERAGES                                                        | \$1,593,000 | 5,229 SF  | \$304.25 | 0.18 AC  | \$183,904  | 4.85%    | 8          | -          |

#### 25230 Belle Porte Ave Harbor City, CA 90710

| \$850,000   | Price/SF:                       | \$264.80                                                     |
|-------------|---------------------------------|--------------------------------------------------------------|
| Multifamily | GRM:                            | -                                                            |
| \$34,000    | Cap Rate:                       | 4.00%                                                        |
| 1956        | COE:                            | 04/27/2022                                                   |
| 6           | Lot Size:                       | 0.17 Acres                                                   |
| \$141,666   | Total SF:                       | 3,210 SF                                                     |
|             | Multifamily<br>\$34,000<br>1956 | Multifamily GRM:  \$34,000 Cap Rate:  1956 COE:  6 Lot Size: |