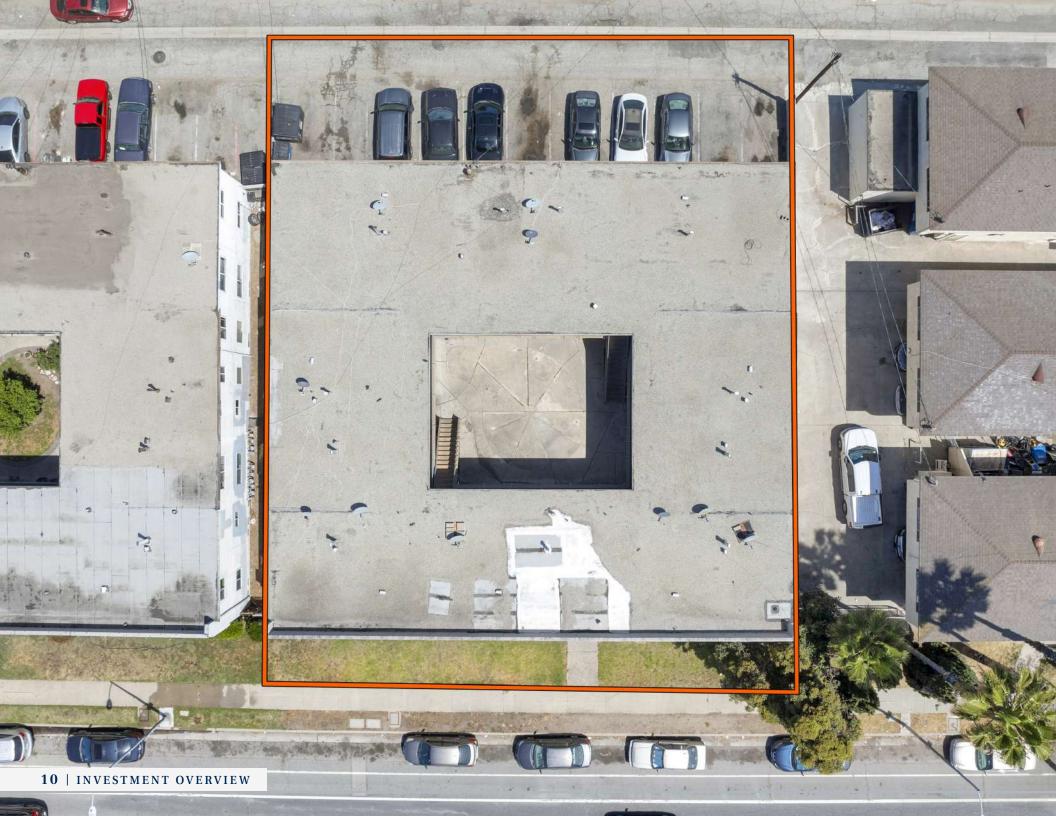

#### PROPERTY DESCRIPTION

JUST LISTED: The Weir Group is pleased to present our newest exclusive offering at 1615 W Lomita Blvd, a value-add multifamily opportunity in Harbor City. Hitting the market for the first time in 44 years, this property offers investors an exceptional combination of low basis on both price-perunit and price-per-foot, with significant room to unlock upside. The asset features a diverse unit mix of studios, 1-bedrooms, 2-bedrooms, and 3bedrooms, catering to a wide tenant demographic. With an estimated 60% upside in rents, this property is ideal for investors seeking to reposition a well-located building with strong fundamentals and long-term appreciation potential. Don't miss this rare chance to acquire a stabilized asset with builtin value and upside. For more information, please reach out.

#### PROPERTY HIGHLIGHTS

- Value-Add (Estimated 60% Upside)
- Low Basis on Both PPU and PPFT
- First Time Being Sold in 44 Years
- Diverse Mix of Studios, 1's, 2's, and 3's