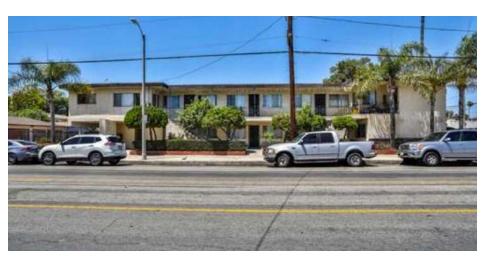

## SALE COMPS MAP

**Capri Apartments** 

1114 Eubank Ave

203 W Opp St

25230 Belle Porte Ave

25126 Belle Porte Ave

25100 Frampton Ave

# SALE COMPS SUMMARY // Capri Apartments

|   | SUBJECT PROPERTY                                                | PRICE       | BLDG SF   | PRICE/SF | LOT SIZE | PRICE/UNIT | CAP RATE | # OF UNITS | CLOSE      |
|---|-----------------------------------------------------------------|-------------|-----------|----------|----------|------------|----------|------------|------------|
| * | Capri Apartments<br>1615 W Lomita Blvd<br>Los Angeles, CA 90710 | \$2,475,000 | 10,620 SF | \$233.05 | 0.27 AC  | \$176,786  | 5.25%    | 14         | -          |
|   | SALE COMPARABLES                                                | PRICE       | BLDG SF   | PRICE/SF | LOT SIZE | PRICE/UNIT | CAP RATE | # OF UNITS | CLOSE      |
| A | <b>1114 Eubank Ave</b><br>Wilmington, CA 90744                  | \$1,300,000 | 4,664 SF  | \$278.73 | 0.18 AC  | \$162,500  | 4.68%    | 8          | 01/08/2024 |
| В | 203 W Opp St<br>Wilmington, CA 90744                            | \$1,815,000 | 6,424 SF  | \$282.53 | 0.17 AC  | \$201,666  | 5.65%    | 9          | 10/20/2023 |
| 9 | <b>25230 Belle Porte Ave</b><br>Harbor City, CA 90710           | \$850,000   | 3,210 SF  | \$264.80 | 0.17 AC  | \$141,666  | 4.00%    | 6          | 04/27/2022 |
| P | 25126 Belle Porte Ave<br>Harbor City, CA 90710                  | \$2,650,000 | 8,229 SF  | \$322.03 | 0.17 AC  | \$220,833  | -        | 12         | 04/06/2022 |
| E | <b>25100 Frampton Ave</b><br>Harbor City, CA 90710              | \$1,350,000 | 3,618 SF  | \$373.13 | 0.23 AC  | \$192,857  | 5.06%    | 7          | 03/22/2024 |
|   | AVERAGES                                                        | \$1,593,000 | 5,229 SF  | \$304.25 | 0.18 AC  | \$183,904  | 4.85%    | 8          | -          |

# SALE COMPS // Capri Apartments

| Sale Price:      | \$1,815,000 | Price/SF: | \$282.53   |
|------------------|-------------|-----------|------------|
| Property Type:   | Multifamily | GRM:      | 10.67      |
| NOI:             | -           | Cap Rate: | 5.65%      |
| Year Built:      | 1964        | COE:      | 10/20/2023 |
| Number Of Units: | 9           | Lot Size: | 0.17 Acres |
| Price/Unit:      | \$201,666   | Total SF: | 6,424 SF   |