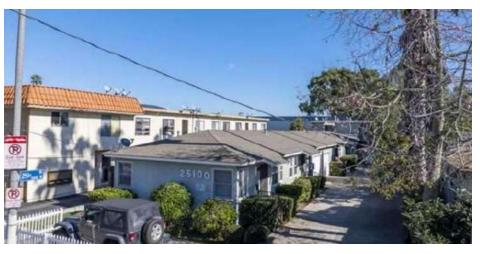

#### E 25100 Frampton Ave Harbor City, CA 90710

| Sale Price:      | \$1,350,000 | Price/SF: | \$373.13   |
|------------------|-------------|-----------|------------|
| Property Type:   | Multifamily | GRM:      | 12.86      |
| NOI:             | -           | Cap Rate: | 5.06%      |
| Year Built:      | 1951        | COE:      | 03/22/2024 |
| Number Of Units: | 7           | Lot Size: | 0.23 Acres |
| Price/Unit:      | \$192,857   | Total SF: | 3,618 SF   |