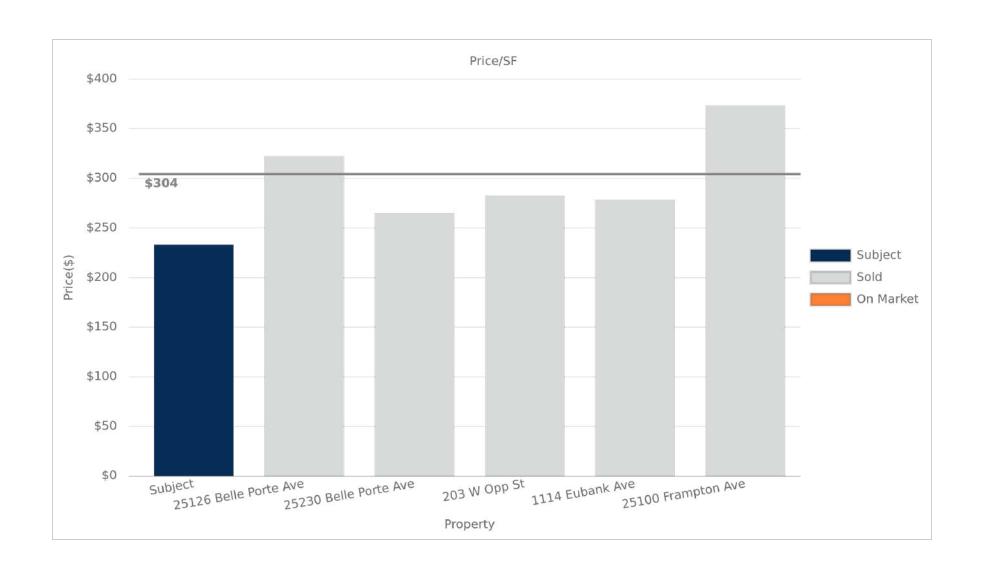

# SALE COMPS SUMMARY // Capri Apartments

|   | SUBJECT PROPERTY                                                | PRICE       | BLDG SF   | PRICE/SF | LOT SIZE | PRICE/UNIT | CAP RATE | # OF UNITS | CLOSE      |
|---|-----------------------------------------------------------------|-------------|-----------|----------|----------|------------|----------|------------|------------|
| * | Capri Apartments<br>1615 W Lomita Blvd<br>Los Angeles, CA 90710 | \$2,475,000 | 10,620 SF | \$233.05 | 0.27 AC  | \$176,786  | 5.25%    | 14         | -          |
|   | SALE COMPARABLES                                                | PRICE       | BLDG SF   | PRICE/SF | LOT SIZE | PRICE/UNIT | CAP RATE | # OF UNITS | CLOSE      |
| A | <b>1114 Eubank Ave</b><br>Wilmington, CA 90744                  | \$1,300,000 | 4,664 SF  | \$278.73 | 0.18 AC  | \$162,500  | 4.68%    | 8          | 01/08/2024 |
| В | 203 W Opp St<br>Wilmington, CA 90744                            | \$1,815,000 | 6,424 SF  | \$282.53 | 0.17 AC  | \$201,666  | 5.65%    | 9          | 10/20/2023 |
| 9 | <b>25230 Belle Porte Ave</b><br>Harbor City, CA 90710           | \$850,000   | 3,210 SF  | \$264.80 | 0.17 AC  | \$141,666  | 4.00%    | 6          | 04/27/2022 |
| P | 25126 Belle Porte Ave<br>Harbor City, CA 90710                  | \$2,650,000 | 8,229 SF  | \$322.03 | 0.17 AC  | \$220,833  | -        | 12         | 04/06/2022 |
| E | <b>25100 Frampton Ave</b><br>Harbor City, CA 90710              | \$1,350,000 | 3,618 SF  | \$373.13 | 0.23 AC  | \$192,857  | 5.06%    | 7          | 03/22/2024 |
|   | AVERAGES                                                        | \$1,593,000 | 5,229 SF  | \$304.25 | 0.18 AC  | \$183,904  | 4.85%    | 8          | -          |