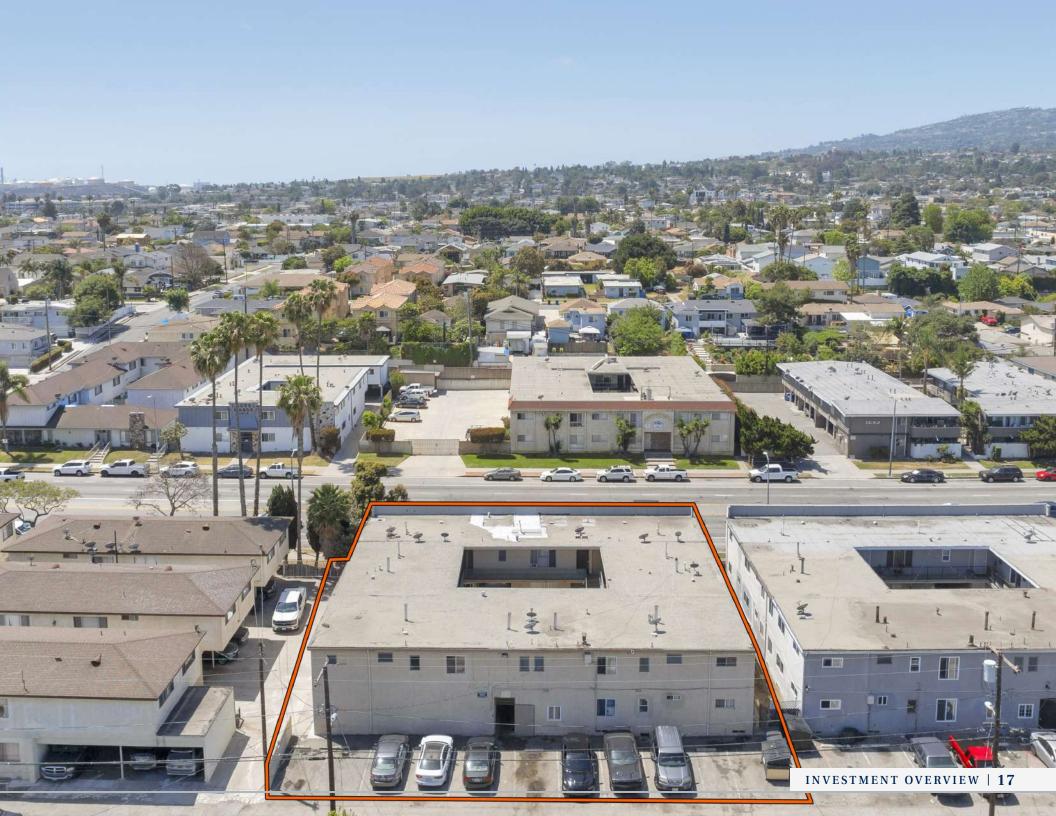

# Investment Overview

PROPERTY SUMMARY

REGIONAL MAP

LOCAL MAP

Marcus & Millichap

### PROPERTY SUMMARY // Capri Apartments

#### PROPERTY DESCRIPTION

JUST LISTED: The Weir Group is pleased to present our newest exclusive offering at 1615 W Lomita Blvd, a value-add multifamily opportunity in Harbor City. Hitting the market for the first time in 44 years, this property offers investors an exceptional combination of low basis on both price-perunit and price-per-foot, with significant room to unlock upside. The asset features a diverse unit mix of studios, 1-bedrooms, 2-bedrooms, and 3bedrooms, catering to a wide tenant demographic. With an estimated 60% upside in rents, this property is ideal for investors seeking to reposition a well-located building with strong fundamentals and long-term appreciation potential. Don't miss this rare chance to acquire a stabilized asset with builtin value and upside. For more information, please reach out.