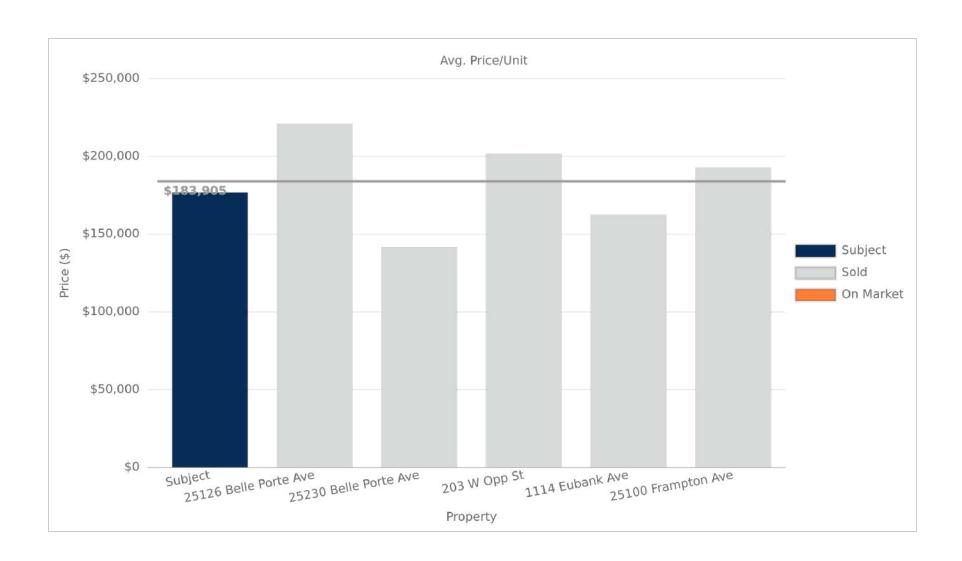

# SALE COMPS SUMMARY // Capri Apartments

|   | SUBJECT PROPERTY                                                | PRICE       | BLDG SF   | PRICE/SF | LOT SIZE | PRICE/UNIT | CAP RATE | # OF UNITS | CLOSE      |
|---|-----------------------------------------------------------------|-------------|-----------|----------|----------|------------|----------|------------|------------|
| * | Capri Apartments<br>1615 W Lomita Blvd<br>Los Angeles, CA 90710 | \$2,475,000 | 10,620 SF | \$233.05 | 0.27 AC  | \$176,786  | 5.25%    | 14         | -          |
|   | SALE COMPARABLES                                                | PRICE       | BLDG SF   | PRICE/SF | LOT SIZE | PRICE/UNIT | CAP RATE | # OF UNITS | CLOSE      |
| A | <b>1114 Eubank Ave</b><br>Wilmington, CA 90744                  | \$1,300,000 | 4,664 SF  | \$278.73 | 0.18 AC  | \$162,500  | 4.68%    | 8          | 01/08/2024 |
| В | 203 W Opp St<br>Wilmington, CA 90744                            | \$1,815,000 | 6,424 SF  | \$282.53 | 0.17 AC  | \$201,666  | 5.65%    | 9          | 10/20/2023 |
| 9 | <b>25230 Belle Porte Ave</b><br>Harbor City, CA 90710           | \$850,000   | 3,210 SF  | \$264.80 | 0.17 AC  | \$141,666  | 4.00%    | 6          | 04/27/2022 |
| P | 25126 Belle Porte Ave<br>Harbor City, CA 90710                  | \$2,650,000 | 8,229 SF  | \$322.03 | 0.17 AC  | \$220,833  | -        | 12         | 04/06/2022 |
| E | <b>25100 Frampton Ave</b><br>Harbor City, CA 90710              | \$1,350,000 | 3,618 SF  | \$373.13 | 0.23 AC  | \$192,857  | 5.06%    | 7          | 03/22/2024 |
|   | AVERAGES                                                        | \$1,593,000 | 5,229 SF  | \$304.25 | 0.18 AC  | \$183,904  | 4.85%    | 8          | -          |

## PRICE PER UNIT CHART // Capri Apartments