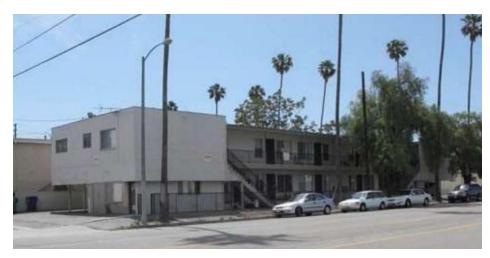

## SALE COMPS MAP

**Capri Apartments** 

1114 Eubank Ave

203 W Opp St

25230 Belle Porte Ave

25126 Belle Porte Ave

25100 Frampton Ave

# SALE COMPS SUMMARY // Capri Apartments

|   | SUBJECT PROPERTY                                                | PRICE       | BLDG SF   | PRICE/SF | LOT SIZE | PRICE/UNIT | CAP RATE | # OF UNITS | CLOSE      |
|---|-----------------------------------------------------------------|-------------|-----------|----------|----------|------------|----------|------------|------------|
| * | Capri Apartments<br>1615 W Lomita Blvd<br>Los Angeles, CA 90710 | \$2,475,000 | 10,620 SF | \$233.05 | 0.27 AC  | \$176,786  | 5.25%    | 14         | -          |
|   | SALE COMPARABLES                                                | PRICE       | BLDG SF   | PRICE/SF | LOT SIZE | PRICE/UNIT | CAP RATE | # OF UNITS | CLOSE      |
| A | <b>1114 Eubank Ave</b><br>Wilmington, CA 90744                  | \$1,300,000 | 4,664 SF  | \$278.73 | 0.18 AC  | \$162,500  | 4.68%    | 8          | 01/08/2024 |
| В | 203 W Opp St<br>Wilmington, CA 90744                            | \$1,815,000 | 6,424 SF  | \$282.53 | 0.17 AC  | \$201,666  | 5.65%    | 9          | 10/20/2023 |
| 9 | <b>25230 Belle Porte Ave</b><br>Harbor City, CA 90710           | \$850,000   | 3,210 SF  | \$264.80 | 0.17 AC  | \$141,666  | 4.00%    | 6          | 04/27/2022 |
| P | 25126 Belle Porte Ave<br>Harbor City, CA 90710                  | \$2,650,000 | 8,229 SF  | \$322.03 | 0.17 AC  | \$220,833  | -        | 12         | 04/06/2022 |
| E | <b>25100 Frampton Ave</b><br>Harbor City, CA 90710              | \$1,350,000 | 3,618 SF  | \$373.13 | 0.23 AC  | \$192,857  | 5.06%    | 7          | 03/22/2024 |
|   | AVERAGES                                                        | \$1,593,000 | 5,229 SF  | \$304.25 | 0.18 AC  | \$183,904  | 4.85%    | 8          | -          |

| Sale Price:      | \$1,300,000 | Price/SF: | \$278.73   |
|------------------|-------------|-----------|------------|
| Property Type:   | Multifamily | GRM:      | 12.02      |
| NOI:             | \$60,904    | Cap Rate: | 4.68%      |
| Year Built:      | 1956        | COE:      | 01/08/2024 |
| Number Of Units: | 8           | Lot Size: | 0.18 Acres |
| Price/Unit:      | \$162,500   | Total SF: | 4,664 SF   |