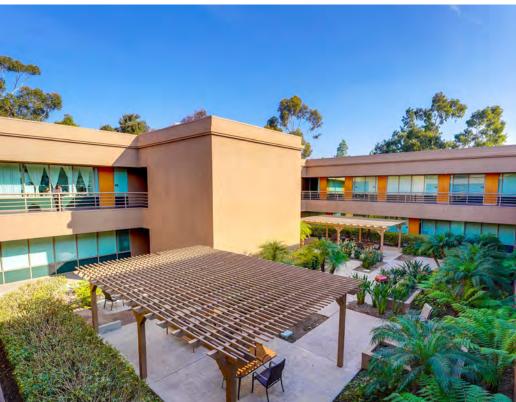

#### DISTINCTIVE BUILDING ARCHITECTURE

Garden-style office building featuring three exterior premise entries, extensive window lines, attractive courtyard area, monument signage, and plentiful common parking