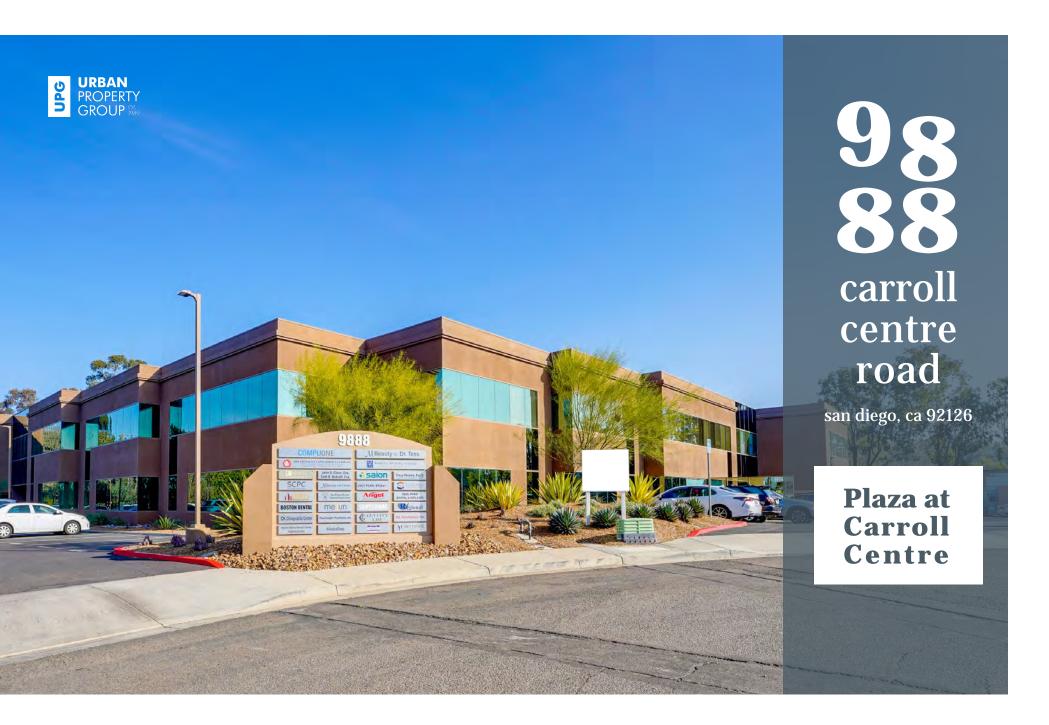

#### DISTINCTIVE BUILDING ARCHITECTURE

Garden-style office building featuring three exterior premise entries, extensive window lines, attractive courtyard area, monument signage, and plentiful common parking