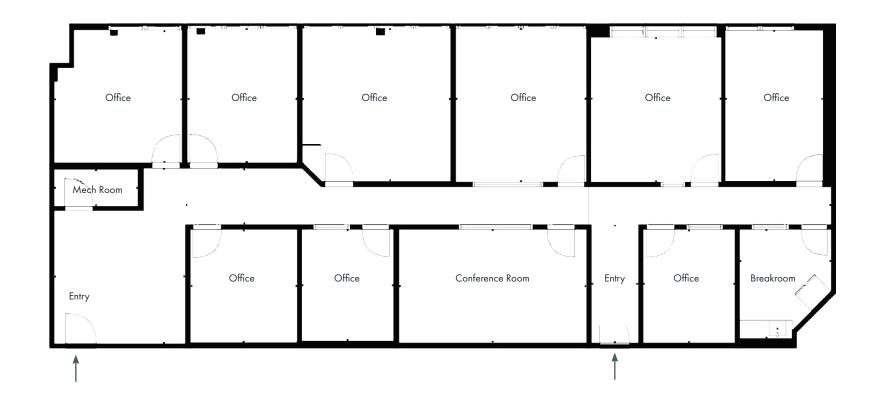

#### **FUNCTIONAL DESIGN**

Multiple three condo suite configuration allows for owner-user to expand or reduce their occupancy portion of the space