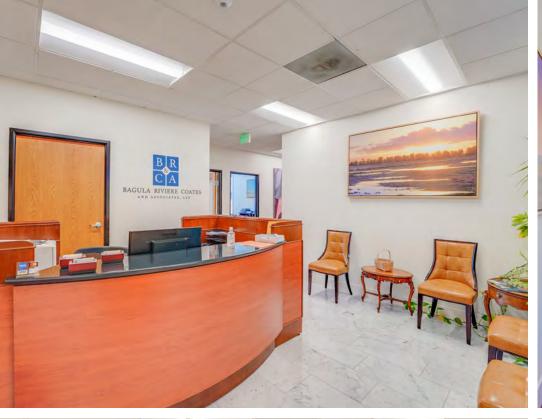

#### DISTINCTIVE BUILDING ARCHITECTURE

Garden-style office building featuring three exterior premise entries, extensive window lines, attractive courtyard area, monument signage, and plentiful common parking