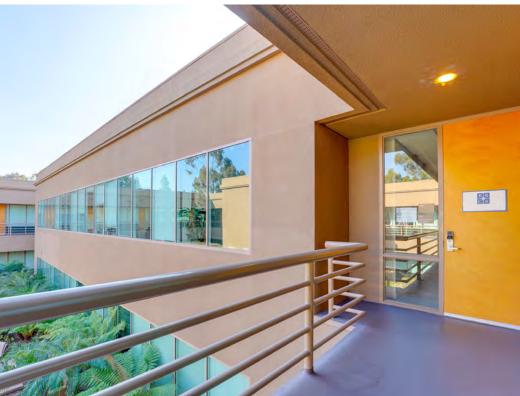

#### DISTINCTIVE BUILDING ARCHITECTURE

Garden-style office building featuring three exterior premise entries, extensive window lines, attractive courtyard area, monument signage, and plentiful common parking