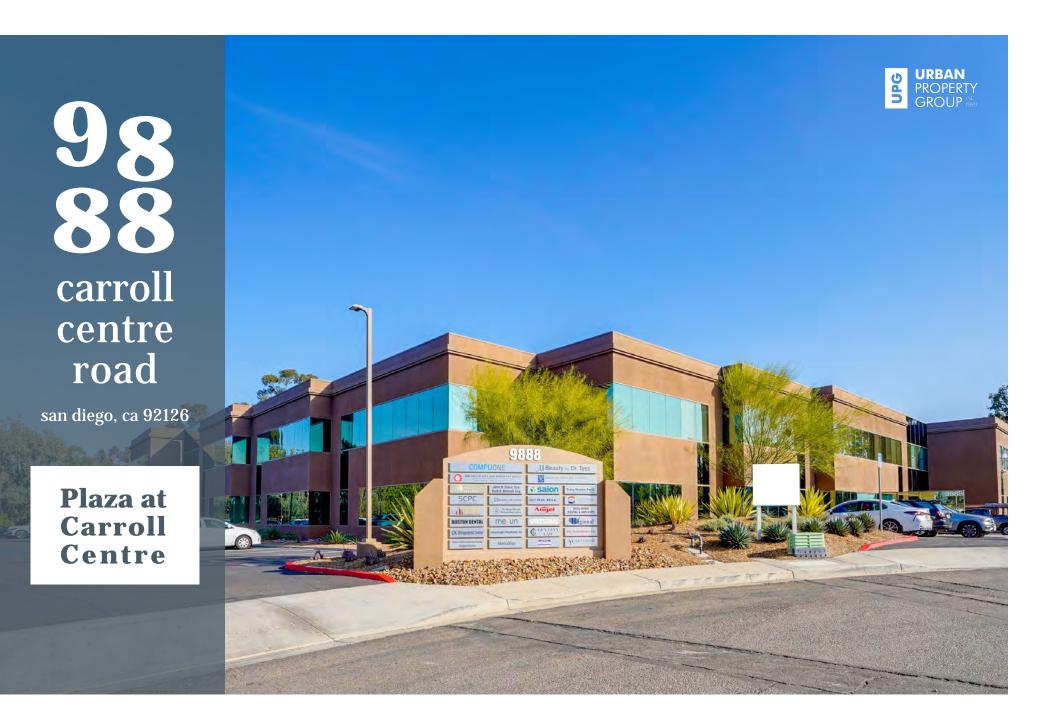

# **PROPERTY FEATURES**

9888 Carroll
Centre Rd ±3,084 SF ±52,425 SF In-Common \$495 psf

Address Suite Size Business Park Size Parking Asking Price

#### DISTINCTIVE BUILDING ARCHITECTURE

Garden-style office building featuring three exterior premise entries, extensive window lines, attractive courtyard area, monument signage, and plentiful common parking