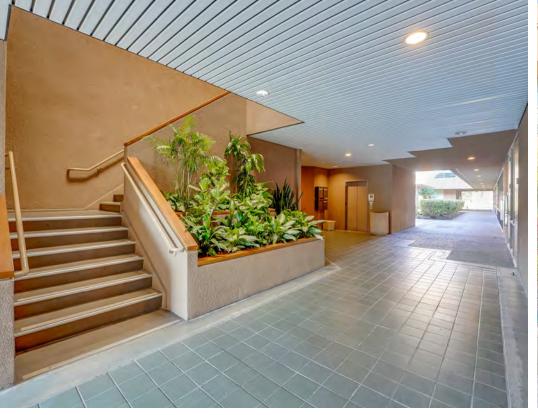

#### DISTINCTIVE BUILDING ARCHITECTURE

Garden-style office building featuring three exterior premise entries, extensive window lines, attractive courtyard area, monument signage, and plentiful common parking