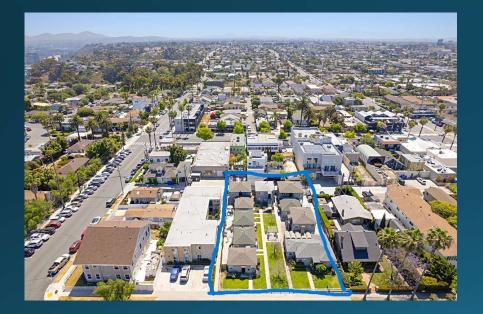

## The Cottages At 4641-55 North Ave

## Offered At \$4,400,000

Charming cottages, two duplexes and a single family detached home are nestled around an inviting courtyard. Some homes have their own private yard too. Located near the corner of Adams Avenue and North Avenue in University Heights, the lot is almost 14,000 square feet. There is a twocar garage, plus two additional one-car garages than can be rented by tenants for additional fees. 11 One bedroom, one bath homes1 Two Bedroom, one bath house4 Garage spaces