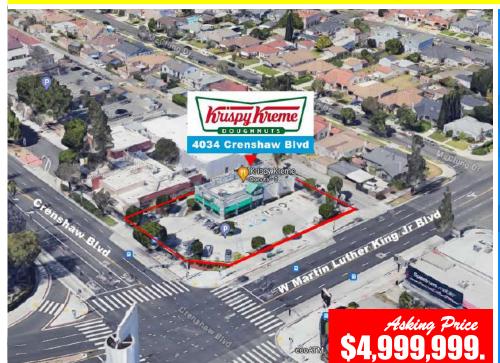

# 4034 Crenshaw Blvd. Los Angeles, CA 90008

17277 Ventura Blvd Suite 207. Encino. CA 91316

## Property Highlights

- Rare opportunity to acquire a prime commercial NNN property on a ground lease in highly soughtafter Leimert Park.
- First time for sale, since subject property was developed in 2001.
- 21,877 sq. ft. (=0.5 acres) lot, zoned LAC2, on the south-east signalized corner of Crenshaw Blvd. & Martin Luther King Jr. Blvd.
- Tenant is Krispy Kreme, with current lease term until Oct. 31, 2029.
- Tenant has 2 additional 5-year options to extend beyond Oct. 2029, with annual CPI increases.
- Starting CAP rate of 5.00% effective Nov. 1, 2024, when the monthly NNN base rent will be \$20,743.32. Annual CPI increases with minimum 2.00% effective Nov. 1, 2025.
- Seller is an independent Trustee, and cannot make any representations as to the condition, history of the subject property.
- Sold AS IS and WHERE IS. Buyer to conduct their own investigations.