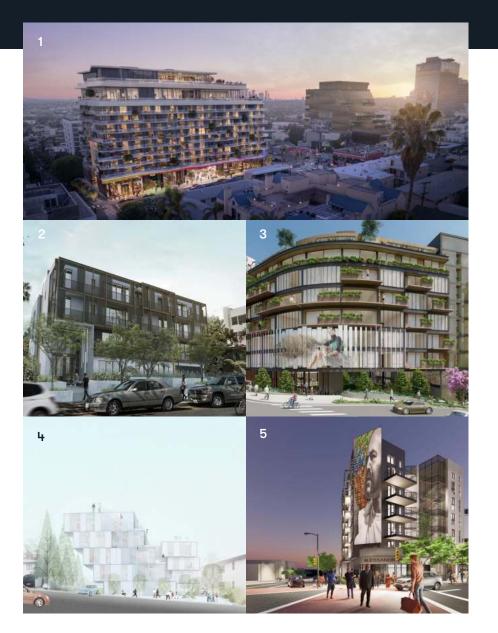

# NEARBY DEVELOPMENTS

| $\sim$ |
|--------|
|        |
|        |
|        |

#### 1) 8850 SUNSET BOULEVARD

Replacing the iconic Viper Room, this proposed mixed-use project by Silver Creek Development will feature a 113-room hotel with meeting rooms, amenities, 26 market-rate condominiums, and 8 units of affordable housing. Silver Creek acquired the site for \$80M in 2017, and construction is expected to start in 2023 and occur over an approx. three-year period.

#### 2) 825-29 LARRABEE STREET

This recently completed mixed-use project by prolific WeHo development firm Faring, which replaced two single-family homes, consists of 13 residential units above parking and on-site amenities (theater, offices, an interior courtyard, and private terraces for residents).

#### 3) 8240 SUNSET BOULEVARD

The proposed project by A.J. Khair calls for a new property featuring a 137room hotel, 45 residential units, restaurants, shops, & various amenities. Construction is expected to start in 2023 and occur over 30 months.

#### 4) 1136-42 N. LA CIENEGA BOULEVARD

This five-story property, currently under construction by LOHA, will feature 23 units atop a two-level subterranean garage.

#### 5) 8500 SANTA MONICA BOULEVARD

Currently under review, this proposed project on the corner of Santa Monica and La Cienega, calls for a six-story building featuring 30 one- and twobedroom units above 3,800 SF of ground-floor commercial space and a two-level subterranean parking garage. The project applicant is seeking the approval of a 50 percent density bonus by including five affordable units.