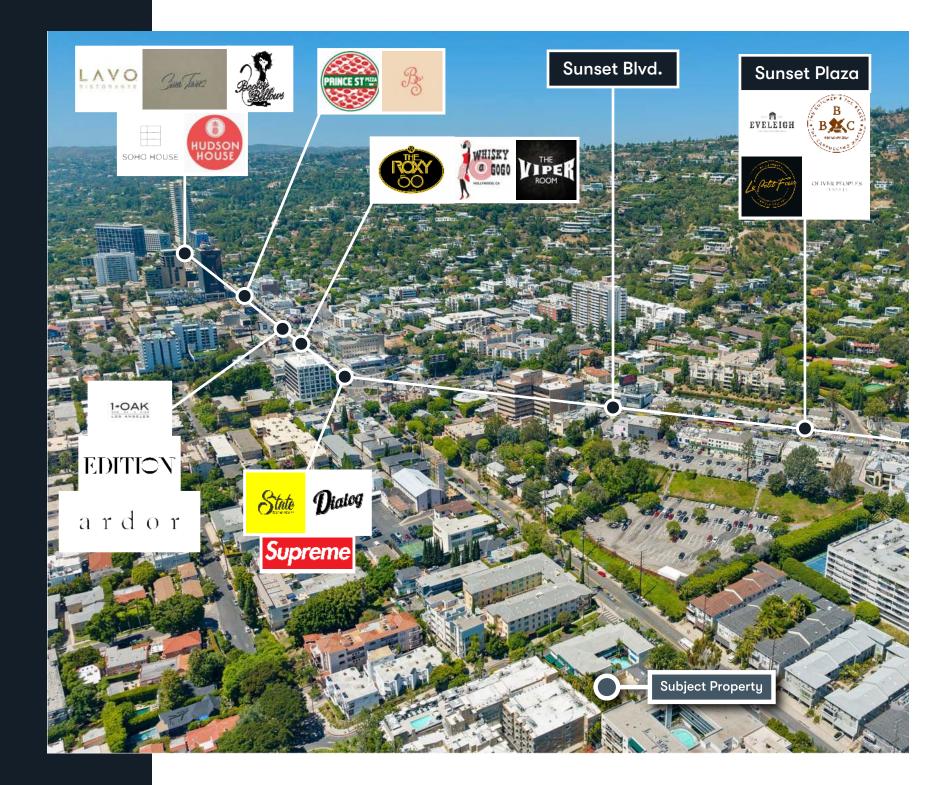

## NEIGHBORHOOD AERIAL MAP

THE SUNSET STRIP

# NEARBY DEVELOPMENTS MAP

| $\sim$ |
|--------|
|        |
|        |
|        |

| Cart <sub>e</sub><br>fista Dr  | THE BIRD<br>STREETS                         | Selation Selection Selecti                                                                                                                                                                                                                                                                                                                                                                                                                   |
|--------------------------------|---------------------------------------------|--------------------------------------------------------------------------------------------------------------------------------------------------------------------------------------------------------------------------------------------------------------------------------------------------------------------------------------------------------------------------------------------------------------------------------------------------------------------------------------------------------------------------------------------------------------------------------------------------------------------------------------------------------------------------------------------------------------------------------------------------------------------------------------------------------------------------------------------------------------------------------------------------------------------------------------------------------------------------------------------------------------------------------------------------------------------------------------------------------------------------------------------------------------------------------------------------------------------------------------------------------------------------------------------------------------------------------------------------------------------------------------------------------------------------------------------------------------------------------------------------------------------------------------------------------------------------------------------------------------------------------------------------------------------------------------------------------------------------------------------------------------------------------------------------------------------------------------------------------------------------------------------------------------------------------------------------------------------------------------------------------------------------------------------------------------------------------------------------------------------------------------------------------------------------------------------------------------------------------------------------------------------------------------------------------------------------------------------------------------------------------------------------------------------------------------------------------------------------------------------------------------------------------------------------|
| Loma I                         |                                             | Chateau Marmont Chateau Marmon                                                                                                                                                                                                                                                                                                                                                                                                                   |
| Wer Rd                         |                                             | The Comedy Store Sunset Blvd - Crescent Ave SPAULDING SQUARE De Long                                                                                                                                                                                                                                                                                                                                                                                                                                                                                                                                                                                                                                                                                                                                                                                                                                                                                                                                                                                                                                                                                                                                                                                                                                                                                                                                                                                                                                                                                                                                                                                                                                                                                                                                                                                                                                                                                                                                                                                                                                                                                                                                                                                                                                                                                                                                                                                                                                                                             |
| r z<br>z<br>z<br>z             |                                             | 1 Hotel West Hollywood 🖤 🧧 Fountain Ave                                                                                                                                                                                                                                                                                                                                                                                                                                                                                                                                                                                                                                                                                                                                                                                                                                                                                                                                                                                                                                                                                                                                                                                                                                                                                                                                                                                                                                                                                                                                                                                                                                                                                                                                                                                                                                                                                                                                                                                                                                                                                                                                                                                                                                                                                                                                                                                                                                                                                                          |
| Mansion Robert Ln Prince Stree | The                                         | Butcher, The Baker, The Oppenheim Group                                                                                                                                                                                                                                                                                                                                                                                                                                                                                                                                                                                                                                                                                                                                                                                                                                                                                                                                                                                                                                                                                                                                                                                                                                                                                                                                                                                                                                                                                                                                                                                                                                                                                                                                                                                                                                                                                                                                                                                                                                                                                                                                                                                                                                                                                                                                                                                                                                                                                                          |
| Soho House<br>West Hollywood   | d Wright 🍘 🦷 🕇 TRI                          | Dialog Cafe<br>W Knl Dr<br>Hannoock Are<br>IORMA<br>IANGLE Patronock Are<br>W Knl Dr<br>W Knl Dr |
| Idealfxtrading Alter P         | Dicks St<br>Norma Pl<br>Uoyd Pl<br>Hasthing | Weing Ave<br>Waring                                                                |
| DEVELOPMENT ADDRESS            | DISTANCE                                    | NOTES                                                                                                                                                                                                                                                                                                                                                                                                                                                                                                                                                                                                                                                                                                                                                                                                                                                                                                                                                                                                                                                                                                                                                                                                                                                                                                                                                                                                                                                                                                                                                                                                                                                                                                                                                                                                                                                                                                                                                                                                                                                                                                                                                                                                                                                                                                                                                                                                                                                                                                                                            |
| 1) 8850 Sunset Blvd.           | 0.2 Mile                                    | Replacing the Viper Room, this properest project features a 116-room hotel, 26 market-rate condos                                                                                                                                                                                                                                                                                                                                                                                                                                                                                                                                                                                                                                                                                                                                                                                                                                                                                                                                                                                                                                                                                                                                                                                                                                                                                                                                                                                                                                                                                                                                                                                                                                                                                                                                                                                                                                                                                                                                                                                                                                                                                                                                                                                                                                                                                                                                                                                                                                                |
| 2) 825-29 Larrabee St.         | 0.5 Mile                                    | Recently finished construction, this multifamily project by Faring features 13 residential units                                                                                                                                                                                                                                                                                                                                                                                                                                                                                                                                                                                                                                                                                                                                                                                                                                                                                                                                                                                                                                                                                                                                                                                                                                                                                                                                                                                                                                                                                                                                                                                                                                                                                                                                                                                                                                                                                                                                                                                                                                                                                                                                                                                                                                                                                                                                                                                                                                                 |
| 3) 8240 Sunset Blvd.           | 1.2 Miles                                   | Proposed project by A.J. Khair calls for a 167-room hotel, 45 residential units, and commercial space                                                                                                                                                                                                                                                                                                                                                                                                                                                                                                                                                                                                                                                                                                                                                                                                                                                                                                                                                                                                                                                                                                                                                                                                                                                                                                                                                                                                                                                                                                                                                                                                                                                                                                                                                                                                                                                                                                                                                                                                                                                                                                                                                                                                                                                                                                                                                                                                                                            |
| 4) 1136-42 N. La Cienega Blvd. | 0.5 Mile                                    | Currently under construction by LOHA, five-story building featuring 23 units and a parking garage                                                                                                                                                                                                                                                                                                                                                                                                                                                                                                                                                                                                                                                                                                                                                                                                                                                                                                                                                                                                                                                                                                                                                                                                                                                                                                                                                                                                                                                                                                                                                                                                                                                                                                                                                                                                                                                                                                                                                                                                                                                                                                                                                                                                                                                                                                                                                                                                                                                |
| 5) 8500 Santa Monica Blvd.     | 0.6 Mile                                    | Currently under review, 30 residential units above 3,800 SF of commercial space, and parking                                                                                                                                                                                                                                                                                                                                                                                                                                                                                                                                                                                                                                                                                                                                                                                                                                                                                                                                                                                                                                                                                                                                                                                                                                                                                                                                                                                                                                                                                                                                                                                                                                                                                                                                                                                                                                                                                                                                                                                                                                                                                                                                                                                                                                                                                                                                                                                                                                                     |