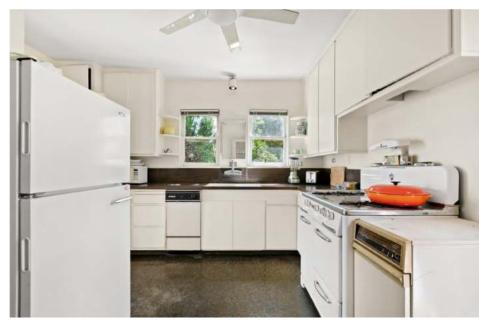

# INTERIOR PHOTOGRAPHY

|  | <u> </u> |
|--|----------|
|  |          |
|  |          |
|  |          |

BACK UNIT