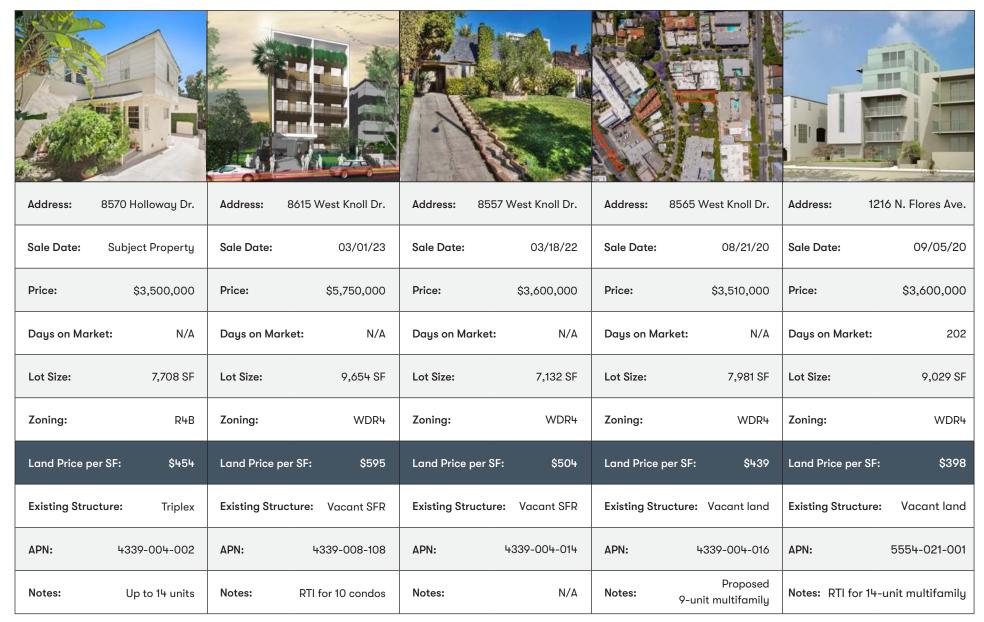

### WEHO SALES COMPARABLES

# WEHO SALES COMPS MAP

| ADDRESS                | SALE DATE | PRICE       | DOM | LOT SIZE | ZONING | LAND PPSF | EXISTING    | NOTES             |
|------------------------|-----------|-------------|-----|----------|--------|-----------|-------------|-------------------|
| 8570 Holloway Dr.      | N/A       | \$3,500,000 | N/A | 7,708 SF | R4B    | \$454     | Triplex     | Up to 14 Units    |
| 1) 8615 West Knoll Dr. | 03/01/23  | \$5,750,000 | N/A | 9,654 SF | WDR4   | \$595     | Vacant SFR  | RTI for 10 Condos |
| 2) 8557 West Knoll Dr. | 03/18/22  | \$3,600,000 | N/A | 7,132 SF | WDR4   | \$504     | Vacant SFR  | N/A               |
| 3) 8565 West Knoll Dr. | 08/21/20  | \$3,510,000 | N/A | 7,981 SF | WDR4   | \$439     | Vacant Land | Plans for 9 Units |
| 4) 1216 N. Flores Ave. | 09/05/20  | \$3,600,000 | 202 | 9,029 SF | WDR4   | \$398     | Vacant Land | RTI for 14 Units  |