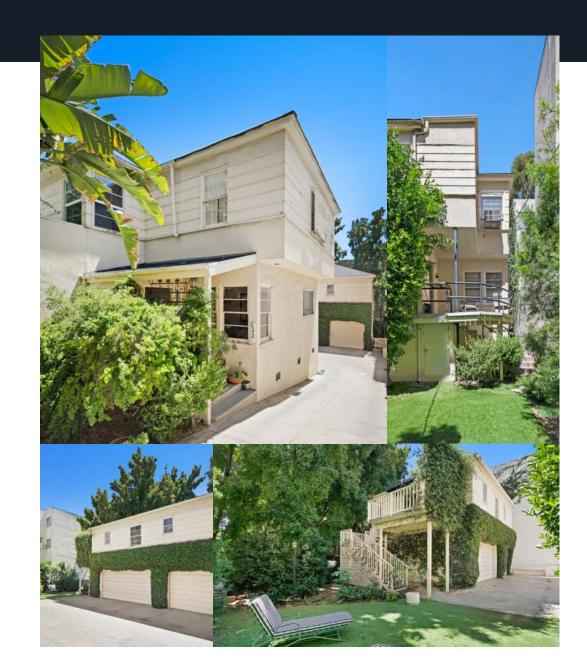

# INTERIOR PHOTOGRAPHY

| $\sim$ |
|--------|
|        |
|        |
|        |

FRONT DUPLEX

# INTERIOR PHOTOGRAPHY

|  | $\sim$ |
|--|--------|
|  |        |
|  |        |
|  |        |
|  |        |

FRONT DUPLEX

# INTERIOR PHOTOGRAPHY

|  | <u> </u> |
|--|----------|
|  |          |
|  |          |
|  |          |

BACK UNIT