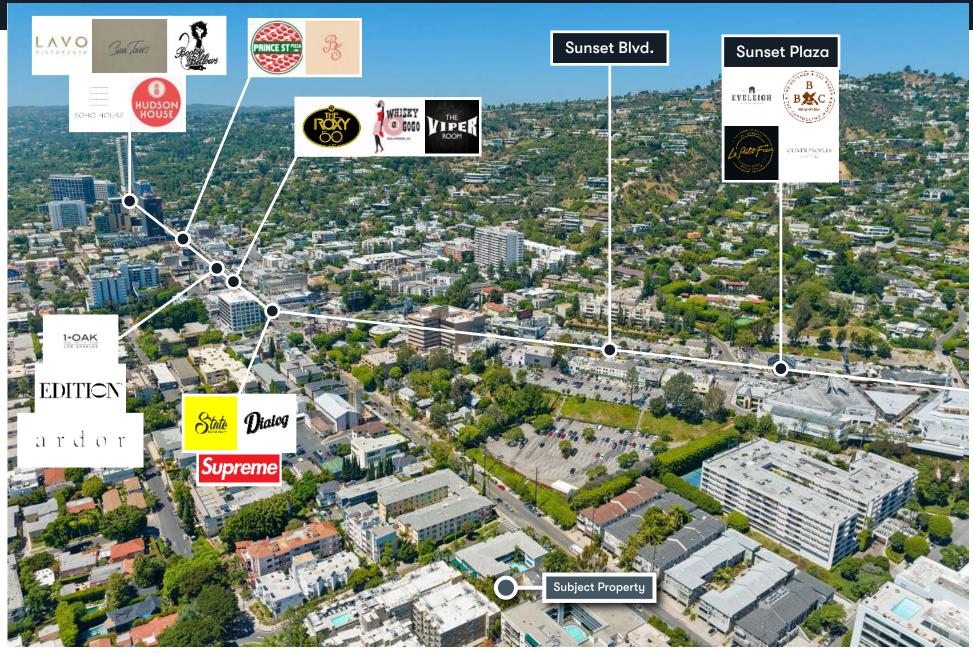

## NEIGHBORHOOD AERIAL MAP

THE SUNSET STRIP

Boutique and designer stores lining Melrose Ave and Robertson Blvd. West Hollywood is not only known for its entertainment and lifestyle but also for its cultural depth and artistic vibrancy. The neighborhood is home to some of LA's most iconic landmarks, including the legendary Sunset Strip, known for its world-renowned music venues like The Roxy & Whisky a Go Go. The neighborhood also boasts architectural marvels such as the Pacific Design Center, a beacon for design and innovation.