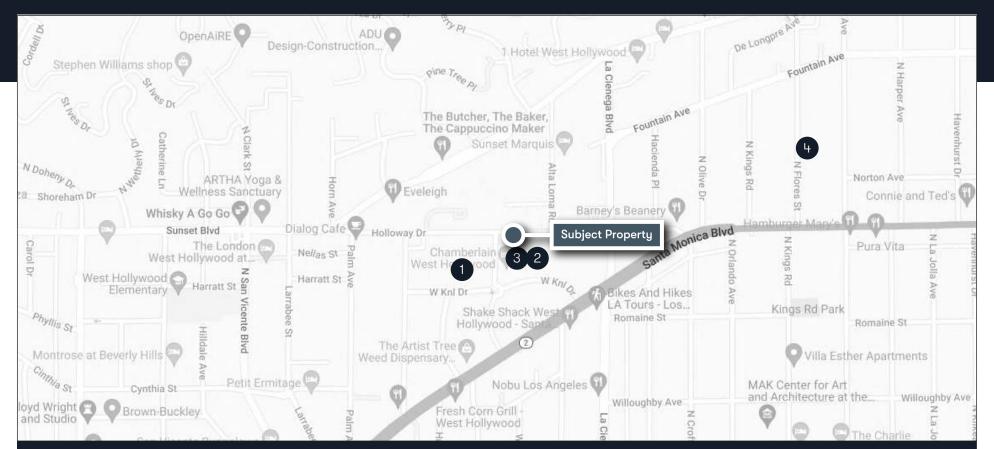

# NEARBY DEVELOPMENTS

| $\sim$ |
|--------|
|        |
|        |
|        |

#### 1) 8850 SUNSET BOULEVARD

Replacing the iconic Viper Room, this proposed mixed-use project by Silver Creek Development will feature a 113-room hotel with meeting rooms, amenities, 26 market-rate condominiums, and 8 units of affordable housing. Silver Creek acquired the site for \$80M in 2017, and construction is expected to start in 2023 and occur over an approx. three-year period.

#### 2) 825-29 LARRABEE STREET

This recently completed mixed-use project by prolific WeHo development firm Faring, which replaced two single-family homes, consists of 13 residential units above parking and on-site amenities (theater, offices, an interior courtyard, and private terraces for residents).

#### 3) 8240 SUNSET BOULEVARD

The proposed project by A.J. Khair calls for a new property featuring a 137room hotel, 45 residential units, restaurants, shops, & various amenities. Construction is expected to start in 2023 and occur over 30 months.

#### 4) 1136-42 N. LA CIENEGA BOULEVARD

This five-story property, currently under construction by LOHA, will feature 23 units atop a two-level subterranean garage.

#### 5) 8500 SANTA MONICA BOULEVARD

Currently under review, this proposed project on the corner of Santa Monica and La Cienega, calls for a six-story building featuring 30 one- and twobedroom units above 3,800 SF of ground-floor commercial space and a two-level subterranean parking garage. The project applicant is seeking the approval of a 50 percent density bonus by including five affordable units.