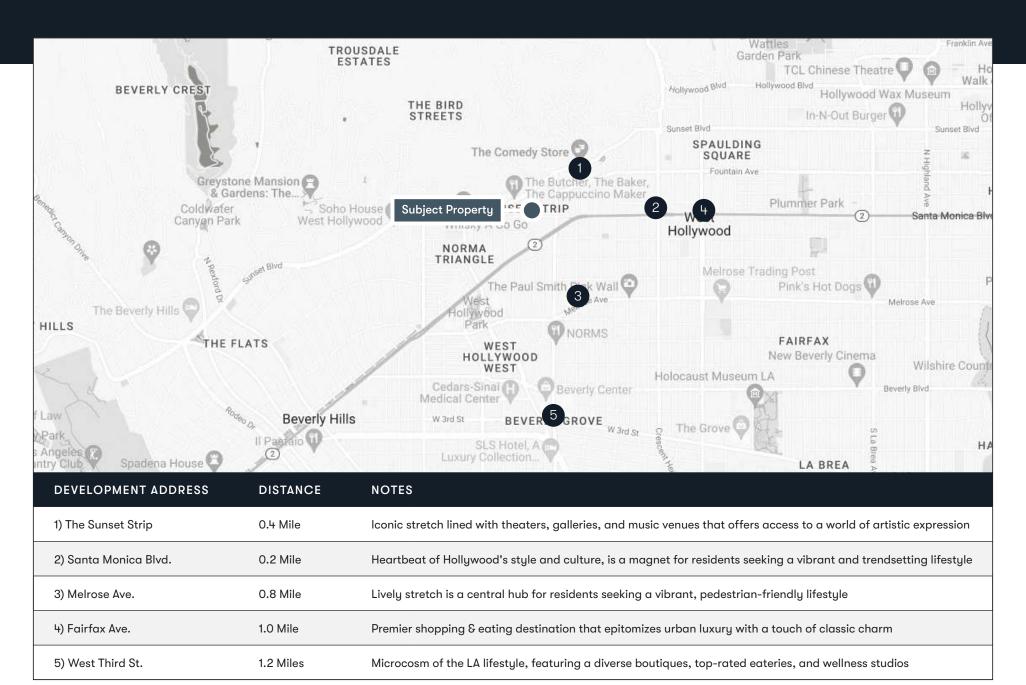

## NEARBY HOTSPOTS

| $\sim$ |
|--------|
|        |
|        |
|        |

#### 1) SUNSET BLVD.

Sunset Blvd is a living testament to Hollywood's rich history. This iconic stretch is lined with theaters, art galleries, and music venues that offer residents front-row seats to a world of artistic expression. In addition, the boulevard features a world of flavors and influences.

#### 2) MELROSE AVE.

Melrose Avenue, the heartbeat of Hollywood's style and culture, is a magnet for residents seeking a vibrant and trendsetting lifestyle. For residents with a passion for fashion and unique finds, the avenue is dotted with trendy boutique shops and vintage stores that cater to every style and taste.

#### 3) SANTA MONICA BLVD.

Santa Monica Blvd. is a bustling artery of culture and connectivity. Known for its blend of historic charm & contemporary flair, this lively stretch is a central hub for residents seeking a vibrant, pedestrian-friendly lifestyle.

#### 4) THE GROVE & BEVERLY CENTER

The Grove is a premier shopping & eating destination that epitomizes urban luxury with a touch of classic charm. This upscale shopping complex features a variety of high-end retail stores, fine dining options, and entertainment venues along its cobblestone pathways.

#### 5) WEST 3<sup>RD</sup> ST.

Stretching through the heart of the city, this street is a microcosm of the LA lifestyle, featuring a diverse selection of boutiques, top-rated eateries, and wellness studios. The shopping experience here ranges from high-end designer labels to independent crafts, ensuring that every retail adventure is full of discovery and style.