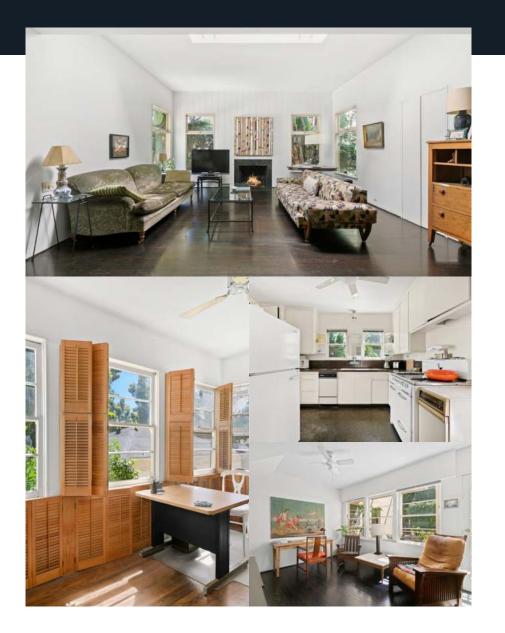

# INTERIOR PHOTOGRAPHY

| $\sim$ |
|--------|
|        |
|        |
|        |

FRONT DUPLEX

# INTERIOR PHOTOGRAPHY

|  | $\sim$ |
|--|--------|
|  |        |
|  |        |
|  |        |
|  |        |

FRONT DUPLEX

# INTERIOR PHOTOGRAPHY

|  | <u> </u> |
|--|----------|
|  |          |
|  |          |
|  |          |

BACK UNIT