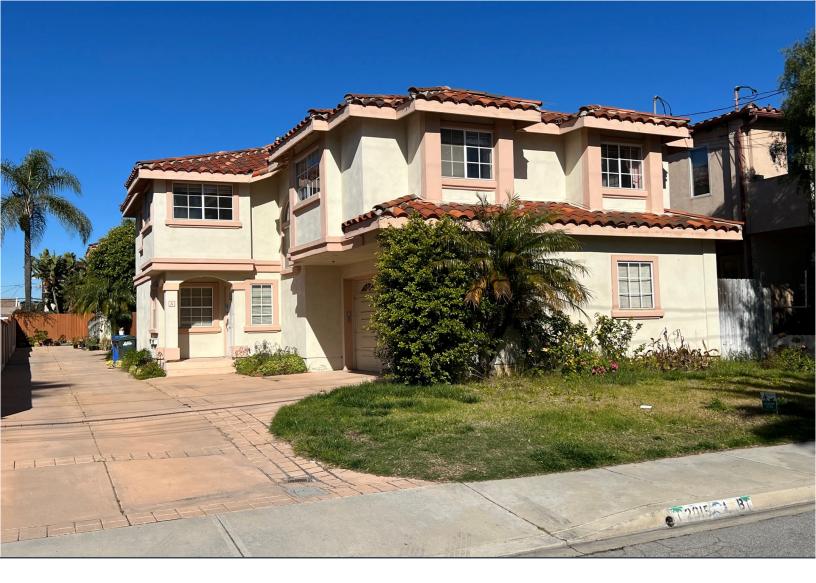

## 2015 Dufour Avenue #A, Redondo Beach, CA 90278

Probate Sale! All bids are due by Thursday, 02/23/23. This Condominium built in 1992 features 4 bedrooms and 3 bathrooms +/-2,066 Sq Ft of living space, APN: 4150-006-057. This is a free standing two-level condominium with separate yard area on a shared 7,500 sq. ft. parcel. The driveway is shared with one condo in the rear of the parcel. Joint HOA Insurance policy fee is total of \$500/year shared 50/50 with condo in the rear. The owner passed away on the Property in the last three years. This Property is offered together with improvements thereon as is, where is, with no warranty expressed or implied. This sale is subject to court confirmation and overbid. Timing of hearing is subject to the courts calendar approximately 2 months from the offer deadline date. Go to Bidkw.com and click on the property and click on viewing information for showing instructions. All offers must be submitted on the Seller's Offer to Purchase Contract with proof of funds emailed to Rhett at rwinchell@kennedywilson.com by the offer deadline date. YOU MUST INCLUDE THE PROPERTY ADDRESS, BUYER'S NAME AND OFFER PRICE IN THE SUBJECT LINE OF THE EMAIL. The Public Administrator reserves the right to accept, counter or reject all offers.