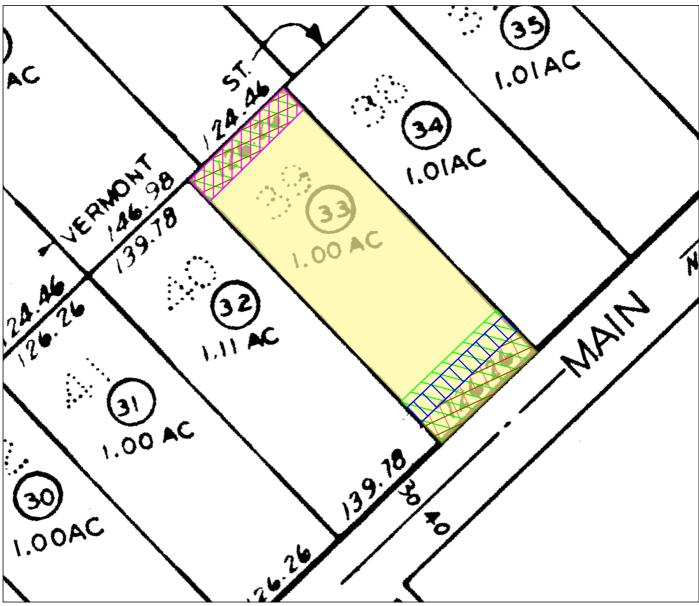

APN: 282-191-33-00

## Legend

Property In Question - Fee

Item No. 5 - Easement for Road In Record of Survey # 1502 Affects said portion as shown on the map

Item No. 6 - Easement for Public Utilities, Ingress & Egress In 10/20/1948 Inst # 104200 Bk2988 Pg247 of Official Records Affects said portion as described in the document

Item No. 8 - Easement for Pole Lines, Pipelines In 10/27/1955 Inst # 141209 Bk5847 Pg316 of Official Records Affects said portion as described in the document

Item No. 9 - Easement for Pole lines & Pipelines In 08/30/1960 Inst # 1960-175636 of Official Records Affects said portion as described in the document

Item No. 10 - Easement for Sewer pipelines In 04/10/1978 Inst # 1978-140782 of Official Records Affects said portion as described in the document

Item No. 11 - Easement for Public utilities,Ingress & Egress In 08/30/2007 Inst # 2007-576142 of Official Records Affects said portion as described in the document

This map/plat is being furnished as an aid in locating the herein describe Land in relation to adjoining streets, natural boundaries and other land, and is not a survey of the land depicted. Except to the extent a policy of title insurance is expressly modified by endorsement, if any, the Compandoes not insura dimensions, distances, location of easements, acreage of other matters shown thereon.

Plat Showing : A PORTION OF LAND IS SITUATED IN THE CITY OF RAMONA, COUNTY OF SAN DIEGO, STATE OF CALIFORNIA

Sheet 1 of 1

Archieve