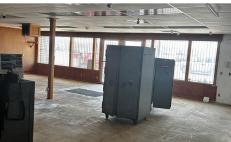

## **GROUND FLOOR**

Back (access from back; can be configured to 2 retail & 2 offices)

Retail Space 1,527 Alley sq ft **Front** separate access to second floor from side staircase **Back** Office Space 1,527 Alley sq ft **Front TOP FLOOR** 