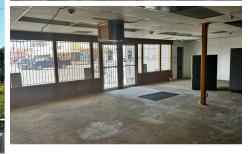

## **GROUND FLOOR**

Back (access from back; can be configured to 2 retail & 2 offices)

Retail Space 1,527 Alley sq ft **Front** separate access to second floor from side staircase **Back** Office Space 1,527 Alley sq ft **Front TOP FLOOR** 