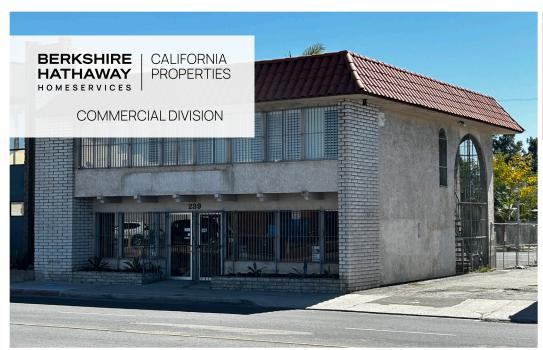

239 W. Washington Ave Escondido, CA 92025

3,054 sqft | \$1,195,000 Now \$995,000!

## Huge \$200k Price Adjustment for a Quick Sale

This is an exceptional opportunity for those interested in owner user, investment, or development. The property is situated in the heart of downtown Escondido, within the opportunity zone. It offers a retail/flex/office space with a highly visible storefront, featuring a frontage that expands to 64' on W. Washington Ave. New roof with warranty. The front footage can be split into two retail stores. Separate access to upstairs units. Two back door accesses on the first floor. The location is known for its walkability, excellent location rated at 89 with walking score of 93, and transit score of 51. Easy, quick and convenient access to both Hwy 78 and 15. The building has been an owner user property and has great potential. A newer roof, with a warranty, was recently installed.