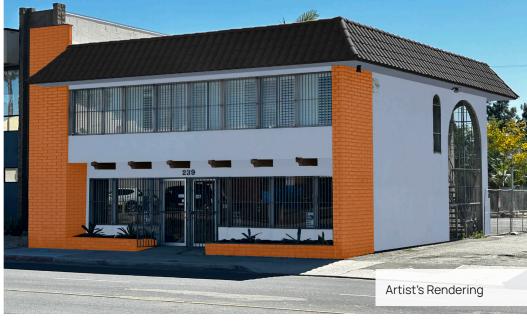

239 W. Washington Ave Escondido, CA 92025

3,054 sqft | \$1,195,000 Now \$995,000!

## Huge \$200k Price Adjustment for a Quick Sale

This is an exceptional opportunity for those interested in owner user, investment, or development. The property is situated in the heart of downtown Escondido, within the opportunity zone. It offers a retail/flex/office space with a highly visible storefront, featuring a frontage that expands to 64' on W. Washington Ave. New roof with warranty. The front footage can be split into two retail stores. Separate access to upstairs units. Two back door accesses on the first floor. The location is known for its walkability, excellent location rated at 89 with walking score of 93, and transit score of 51. Easy, quick and convenient access to both Hwy 78 and 15. The building has been an owner user property and has great potential. A newer roof, with a warranty, was recently installed.