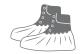

## Thank you for respecting our health needs.

We apologize for the inconvenience and appreciate your cooperation.

Put on a pair of **provided booties/shoe covers** before entering.

**2** Sanitize your hands thoroughly.

Keep booties on inside.

Take booties off outside.

Do not go outside to the patio with booties then walk back in with them.