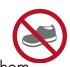

Keep booties on inside.

Take booties off outside.

Do not go outside to the patio with booties then walk back in with them.