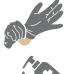

## Thank you for respecting our health needs.

We apologize for the inconvenience and appreciate your cooperation.

Put on a pair of **provided booties/shoe covers** before entering.

**2** Sanitize your hands thoroughly.

3 Use a provided quality mask.
Please make sure to cover your nose and mouth at all times.

Put on **provided** vinyl **gloves**.

If you can't wear gloves due to skin issues, please **sanitize** your hands **again** thoroughly. We provide both **wipes** and **spray**.