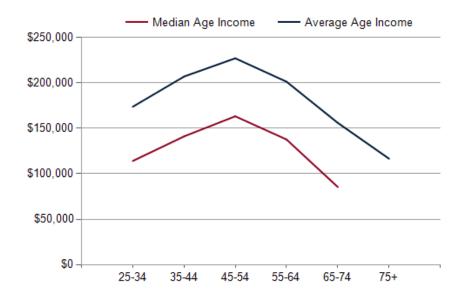

## 2023 Household Income

2023 Own vs. Rent - 1 Mile Radius

| 2023 POPULATION BY AGE                                       | 1 MILE                 | 3 MILE                 | 5 MILE                 |
|--------------------------------------------------------------|------------------------|------------------------|------------------------|
| 2023 Population Age 30-34                                    | 3,080                  | 16,385                 | 41,673                 |
| 2023 Population Age 35-39                                    | 3,059                  | 16,117                 | 38,012                 |
| 2023 Population Age 40-44                                    | 2,869                  | 14,515                 | 32,984                 |
| 2023 Population Age 45-49                                    | 2,276                  | 12,204                 | 27,814                 |
| 2023 Population Age 50-54                                    | 2,152                  | 11,935                 | 27,487                 |
| 2023 Population Age 55-59                                    | 1,778                  | 10,845                 | 25,887                 |
| 2023 Population Age 60-64                                    | 1,741                  | 10,565                 | 25,322                 |
| 2023 Population Age 65-69                                    | 1,493                  | 9,493                  | 22,496                 |
| 2023 Population Age 70-74                                    | 1,360                  | 8,175                  | 19,235                 |
| 2023 Population Age 75-79                                    | 817                    | 5,631                  | 13,665                 |
| 2023 Population Age 80-84                                    | 459                    | 3,516                  | 8,663                  |
| 2023 Population Age 85+                                      | 408                    | 3,632                  | 9,270                  |
| 2023 Population Age 18+                                      | 25,760                 | 148,324                | 368,095                |
| 2023 Median Age                                              | 41                     | 42                     | 40                     |
| 2028 Median Age                                              | 42                     | 42                     | 40                     |
| 2023 INCOME BY AGE                                           | 1 MILE                 | 3 MILE                 | 5 MILE                 |
| Median Household Income 25-34                                | \$114,113              | \$110,295              | \$106,229              |
| Average Household Income 25-34                               | \$173,868              | \$162,976              | \$152,686              |
| Median Household Income 35-44                                | \$141,169              | \$142,160              | \$136,274              |
| Average Household Income 35-44                               | \$207,067              | \$203,620              | \$197,645              |
| Median Household Income 45-54                                | \$163,319              | \$155,932              | \$153,351              |
| Average Household Income 45-54                               | \$227,193              | \$217,081              | \$214,603              |
| Median Household Income 55-64                                | \$137,781              | \$132,255              | \$134,888              |
| Average Household Income 55-64                               | \$201,417              | \$193,655              | \$198,177              |
| Median Household Income 65-74                                | \$85,462               | \$86,707               | \$90,184               |
| A 05 74                                                      |                        |                        |                        |
| Average Household Income 65-74                               | \$156,100              | \$148,202              | \$151,839              |
| Average Household Income 65-74  Average Household Income 75+ | \$156,100<br>\$116,656 | \$148,202<br>\$107,080 | \$151,839<br>\$113,876 |