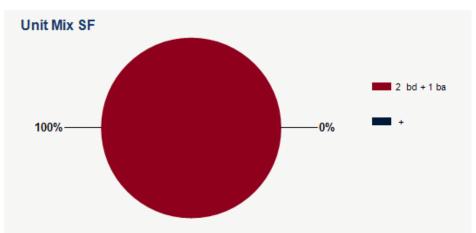

| Unit Mix        | # Units | Square Feet | Current Rent | Monthly<br>Income |
|-----------------|---------|-------------|--------------|-------------------|
| 2 bd + 1 ba     | 2       | 800         | \$0          | \$0               |
| +               | 0       |             | \$0          | \$0               |
| Totals/Averages | 2       | 800         | \$0          | \$0               |