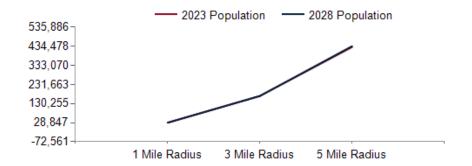

# **DISTRIBUTION OF EXPENSES** CURRENT

05

Demographics

VENICE APARTMENT

| POPULATION                         | 1 MILE | 3 MILE  | 5 MILE  |
|------------------------------------|--------|---------|---------|
| 2000 Population                    | 29,772 | 150,289 | 381,908 |
| 2010 Population                    | 29,329 | 160,175 | 401,032 |
| 2023 Population                    | 29,049 | 170,591 | 430,158 |
| 2028 Population                    | 28,847 | 170,496 | 434,478 |
| 2023-2028: Population: Growth Rate | -0.70% | -0.05%  | 1.00%   |
|                                    |        |         |         |