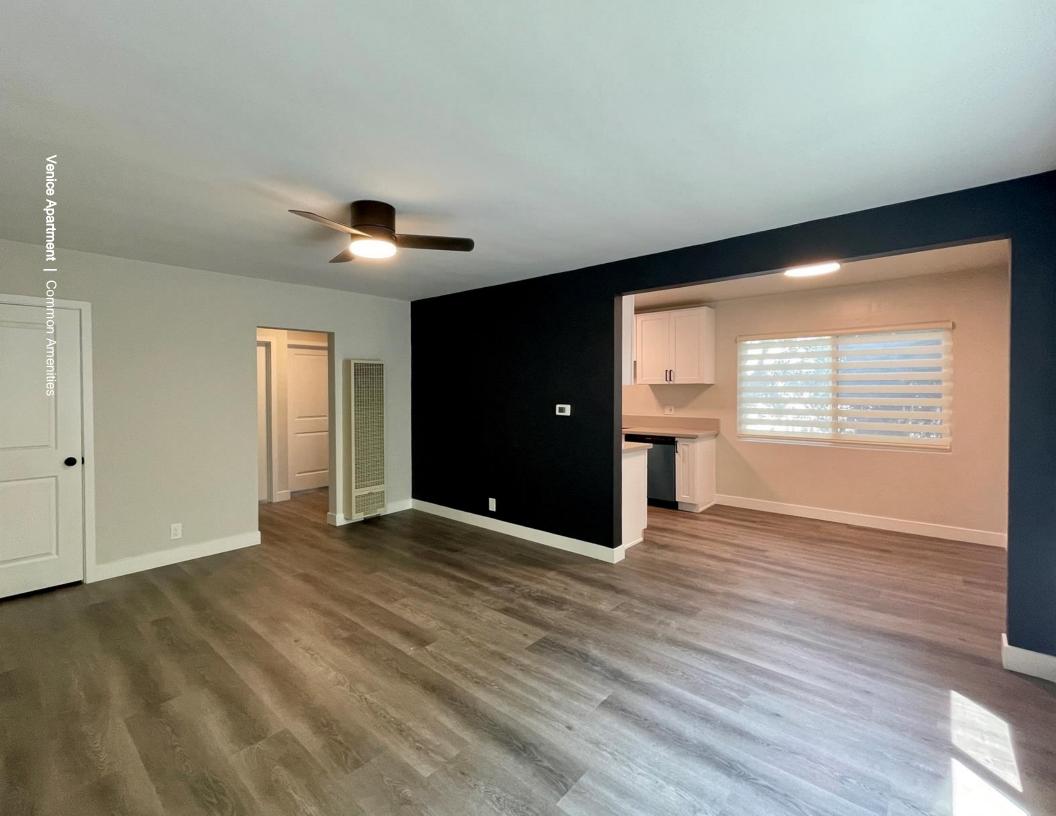

# **Property Highlights**

- New Roof, New Electrical Panel and New Water Heaters. Well maintained property.
- On-Site Laundry Room for additional income

- Units 1, 2 and 5 have recently updated with new kitchen and bathrooms. Unit 4 is currently being renovated.
- Sold "As Is" Condition

# 02 Property Description

Property Features
Common Amenities
Unit Amenities

APARTMENT VENICE

| PROPERTY FEATURES           |          |
|-----------------------------|----------|
| NUMBER OF UNITS             | 5        |
| BUILDING SF                 | 4,032    |
| LAND SF                     | 3,998    |
| LAND ACRES                  | 0.09     |
| YEAR BUILT                  | 1958     |
| # OF PARCELS                | 1        |
| ZONING TYPE                 | C4-1     |
| BUILDING CLASS              | D        |
| TOPOGRAPHY                  | Level    |
| LOCATION CLASS              | Urban    |
| NUMBER OF STORIES           | Two      |
| NUMBER OF BUILDINGS         | One      |
| NUMBER OF PARKING<br>SPACES | 4        |
| WASHER/DRYER                | Shared   |
| UTILITIES                   |          |
| WATER                       | Landlord |
| TRASH                       | Landlord |
| GAS                         | Tenant   |
| ELECTRIC                    | Tenant   |