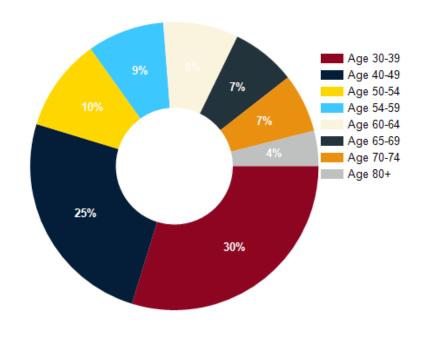

## 2023 Household Income

2023 Own vs. Rent - 1 Mile Radius

| 2023 POPULATION BY AGE                                       | 1 MILE                 | 3 MILE                 | 5 MILE                 |
|--------------------------------------------------------------|------------------------|------------------------|------------------------|
| 2023 Population Age 30-34                                    | 3,080                  | 16,385                 | 41,673                 |
| 2023 Population Age 35-39                                    | 3,059                  | 16,117                 | 38,012                 |
| 2023 Population Age 40-44                                    | 2,869                  | 14,515                 | 32,984                 |
| 2023 Population Age 45-49                                    | 2,276                  | 12,204                 | 27,814                 |
| 2023 Population Age 50-54                                    | 2,152                  | 11,935                 | 27,487                 |
| 2023 Population Age 55-59                                    | 1,778                  | 10,845                 | 25,887                 |
| 2023 Population Age 60-64                                    | 1,741                  | 10,565                 | 25,322                 |
| 2023 Population Age 65-69                                    | 1,493                  | 9,493                  | 22,496                 |
| 2023 Population Age 70-74                                    | 1,360                  | 8,175                  | 19,235                 |
| 2023 Population Age 75-79                                    | 817                    | 5,631                  | 13,665                 |
| 2023 Population Age 80-84                                    | 459                    | 3,516                  | 8,663                  |
| 2023 Population Age 85+                                      | 408                    | 3,632                  | 9,270                  |
| 2023 Population Age 18+                                      | 25,760                 | 148,324                | 368,095                |
| 2023 Median Age                                              | 41                     | 42                     | 40                     |
| 2028 Median Age                                              | 42                     | 42                     | 40                     |
| 2023 INCOME BY AGE                                           | 1 MILE                 | 3 MILE                 | 5 MILE                 |
| Median Household Income 25-34                                | \$114,113              | \$110,295              | \$106,229              |
| Average Household Income 25-34                               | \$173,868              | \$162,976              | \$152,686              |
| Median Household Income 35-44                                | \$141,169              | \$142,160              | \$136,274              |
| Average Household Income 35-44                               | \$207,067              | \$203,620              | \$197,645              |
| Median Household Income 45-54                                | \$163,319              | \$155,932              | \$153,351              |
| Average Household Income 45-54                               | \$227,193              | \$217,081              | \$214,603              |
| Median Household Income 55-64                                | \$137,781              | \$132,255              | \$134,888              |
| Average Household Income 55-64                               | \$201,417              | \$193,655              | \$198,177              |
| Median Household Income 65-74                                | \$85,462               | \$86,707               | \$90,184               |
| A 05 74                                                      |                        |                        |                        |
| Average Household Income 65-74                               | \$156,100              | \$148,202              | \$151,839              |
| Average Household Income 65-74  Average Household Income 75+ | \$156,100<br>\$116,656 | \$148,202<br>\$107,080 | \$151,839<br>\$113,876 |