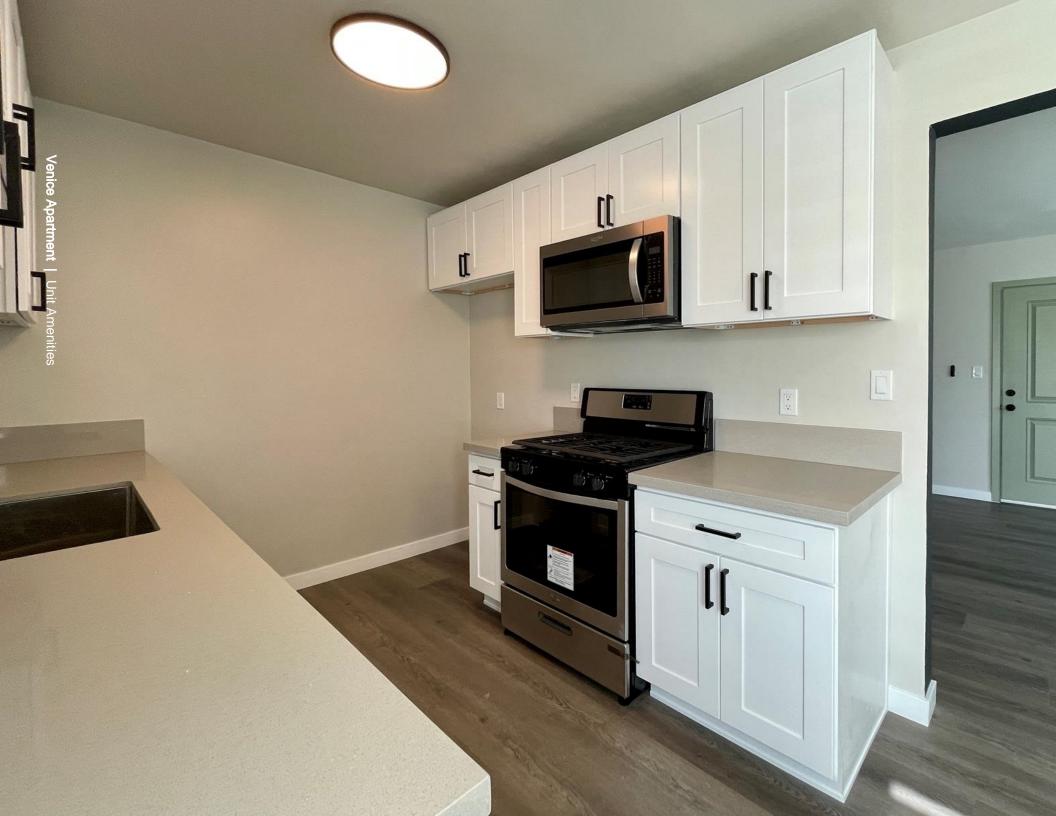

# **Property Highlights**

- New Roof, New Electrical Panel and New Water Heaters. Well maintained property.
- On-Site Laundry Room for additional income

- Units 1, 2 and 5 have recently updated with new kitchen and bathrooms. Unit 4 is currently being renovated.
- Sold "As Is" Condition

# 02 Property Description

Property Features
Common Amenities
Unit Amenities

APARTMENT VENICE

| PROPERTY FEATURES           |          |
|-----------------------------|----------|
| NUMBER OF UNITS             | 5        |
| BUILDING SF                 | 4,032    |
| LAND SF                     | 3,998    |
| LAND ACRES                  | 0.09     |
| YEAR BUILT                  | 1958     |
| # OF PARCELS                | 1        |
| ZONING TYPE                 | C4-1     |
| BUILDING CLASS              | D        |
| TOPOGRAPHY                  | Level    |
| LOCATION CLASS              | Urban    |
| NUMBER OF STORIES           | Two      |
| NUMBER OF BUILDINGS         | One      |
| NUMBER OF PARKING<br>SPACES | 4        |
| WASHER/DRYER                | Shared   |
| UTILITIES                   |          |
| WATER                       | Landlord |
| TRASH                       | Landlord |
| GAS                         | Tenant   |
| ELECTRIC                    | Tenant   |