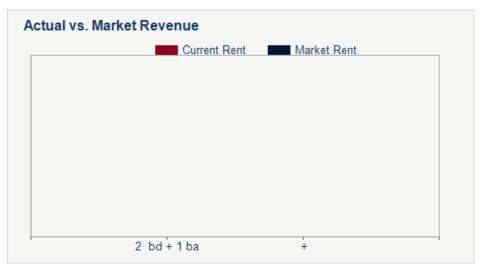

| Unit Mix        | # Units | Square Feet | Current Rent | Monthly<br>Income |
|-----------------|---------|-------------|--------------|-------------------|
| 2 bd + 1 ba     | 2       | 800         | \$0          | \$0               |
| +               | 0       |             | \$0          | \$0               |
| Totals/Averages | 2       | 800         | \$0          | \$0               |

03 Rent Roll

Rent Roll

| Unit                 | Unit Mix       | Square Feet | Rent PSF | Current Rent | Market Rent | Move-in Date | Lease End  | Notes                           |
|----------------------|----------------|-------------|----------|--------------|-------------|--------------|------------|---------------------------------|
| 1                    | 2 bd + 1 ba    | 800         | \$4.19   | \$3,350.00   | \$3,400.00  | 08/01/2024   | 07/31/2025 |                                 |
| 2                    | 2 bd + 1 ba    | 800         | \$4.13   | \$3,300.00   | \$3,400.00  | 05/01/2023   |            |                                 |
| 3                    | 2 bd + 1 ba    | 800         | \$4.08   | \$3,260.00   | \$3,400.00  | 01/26/2016   |            |                                 |
| 4                    | 2 bd + 1 ba    | 800         | \$4.25   | \$3,400.00   | \$3,400.00  |              |            | *Vacant (In process Renovation) |
| 5                    | 2 bd + 1.75 ba | 800         | \$4.30   | \$3,436.00   | \$3,500.00  | 10/15/2021   |            |                                 |
| Totals /<br>Averages |                | 4,000       | \$4.19   | \$16,746.00  | \$17,100.00 |              |            |                                 |