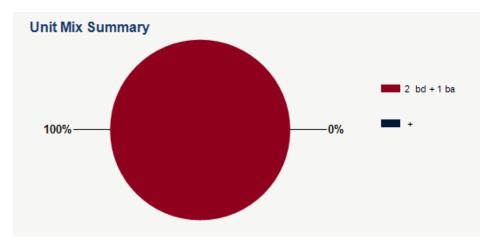

| Unit Mix        | # Units | Square Feet | Current Rent | Monthly<br>Income |
|-----------------|---------|-------------|--------------|-------------------|
| 2 bd + 1 ba     | 2       | 800         | \$0          | \$0               |
| +               | 0       |             | \$0          | \$0               |
| Totals/Averages | 2       | 800         | \$0          | \$0               |