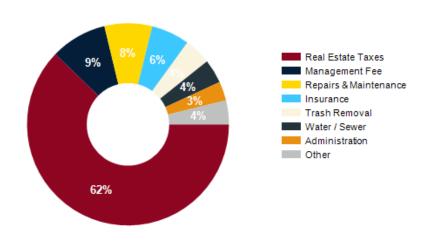

# **DISTRIBUTION OF EXPENSES** CURRENT

05

Demographics

VENICE APARTMENT

| POPULATION                         | 1 MILE | 3 MILE  | 5 MILE  |
|------------------------------------|--------|---------|---------|
| 2000 Population                    | 29,772 | 150,289 | 381,908 |
| 2010 Population                    | 29,329 | 160,175 | 401,032 |
| 2023 Population                    | 29,049 | 170,591 | 430,158 |
| 2028 Population                    | 28,847 | 170,496 | 434,478 |
| 2023-2028: Population: Growth Rate | -0.70% | -0.05%  | 1.00%   |
|                                    |        |         |         |