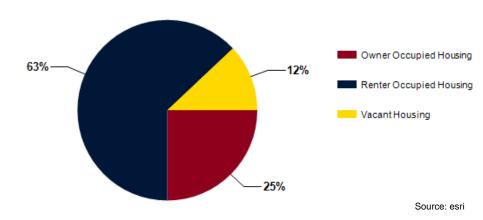

## 2023 Household Income

2023 Own vs. Rent - 1 Mile Radius

| 2023 POPULATION BY AGE                                       | 1 MILE                 | 3 MILE                 | 5 MILE                 |
|--------------------------------------------------------------|------------------------|------------------------|------------------------|
| 2023 Population Age 30-34                                    | 3,080                  | 16,385                 | 41,673                 |
| 2023 Population Age 35-39                                    | 3,059                  | 16,117                 | 38,012                 |
| 2023 Population Age 40-44                                    | 2,869                  | 14,515                 | 32,984                 |
| 2023 Population Age 45-49                                    | 2,276                  | 12,204                 | 27,814                 |
| 2023 Population Age 50-54                                    | 2,152                  | 11,935                 | 27,487                 |
| 2023 Population Age 55-59                                    | 1,778                  | 10,845                 | 25,887                 |
| 2023 Population Age 60-64                                    | 1,741                  | 10,565                 | 25,322                 |
| 2023 Population Age 65-69                                    | 1,493                  | 9,493                  | 22,496                 |
| 2023 Population Age 70-74                                    | 1,360                  | 8,175                  | 19,235                 |
| 2023 Population Age 75-79                                    | 817                    | 5,631                  | 13,665                 |
| 2023 Population Age 80-84                                    | 459                    | 3,516                  | 8,663                  |
| 2023 Population Age 85+                                      | 408                    | 3,632                  | 9,270                  |
| 2023 Population Age 18+                                      | 25,760                 | 148,324                | 368,095                |
| 2023 Median Age                                              | 41                     | 42                     | 40                     |
| 2028 Median Age                                              | 42                     | 42                     | 40                     |
| 2023 INCOME BY AGE                                           | 1 MILE                 | 3 MILE                 | 5 MILE                 |
| Median Household Income 25-34                                | \$114,113              | \$110,295              | \$106,229              |
| Average Household Income 25-34                               | \$173,868              | \$162,976              | \$152,686              |
| Median Household Income 35-44                                | \$141,169              | \$142,160              | \$136,274              |
| Average Household Income 35-44                               | \$207,067              | \$203,620              | \$197,645              |
| Median Household Income 45-54                                | \$163,319              | \$155,932              | \$153,351              |
| Average Household Income 45-54                               | \$227,193              | \$217,081              | \$214,603              |
| Median Household Income 55-64                                | \$137,781              | \$132,255              | \$134,888              |
| Average Household Income 55-64                               | \$201,417              | \$193,655              | \$198,177              |
| Median Household Income 65-74                                | \$85,462               | \$86,707               | \$90,184               |
| A 05 74                                                      |                        |                        |                        |
| Average Household Income 65-74                               | \$156,100              | \$148,202              | \$151,839              |
| Average Household Income 65-74  Average Household Income 75+ | \$156,100<br>\$116,656 | \$148,202<br>\$107,080 | \$151,839<br>\$113,876 |