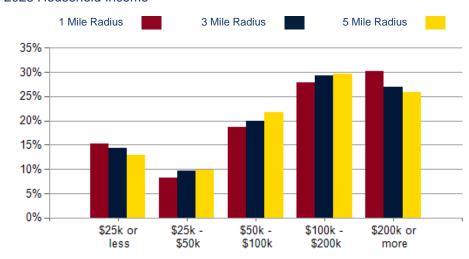

| 2023 HOUSEHOLD INCOME | 1 MILE    | 3 MILE    | 5 MILE    |
|-----------------------|-----------|-----------|-----------|
| less than \$15,000    | 1,618     | 8,272     | 17,487    |
| \$15,000-\$24,999     | 833       | 4,225     | 9,076     |
| \$25,000-\$34,999     | 701       | 3,819     | 8,573     |
| \$35,000-\$49,999     | 622       | 4,584     | 11,605    |
| \$50,000-\$74,999     | 1,557     | 8,572     | 22,037    |
| \$75,000-\$99,999     | 1,429     | 8,791     | 22,562    |
| \$100,000-\$149,999   | 2,536     | 14,687    | 35,553    |
| \$150,000-\$199,999   | 1,921     | 10,933    | 25,274    |
| \$200,000 or greater  | 4,844     | 23,633    | 52,931    |
| Median HH Income      | \$120,570 | \$114,506 | \$111,878 |
| Average HH Income     | \$185,976 | \$175,213 | \$172,188 |
|                       |           |           |           |