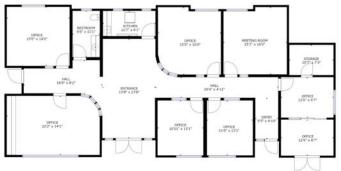

#### Floorplan for Building A approx. 3144 sf

\* Riversisde County Tax assessor square footage is 8144 sf total for both spaces. The square footages used are approximate in this flyer for each space and should be confirmed.