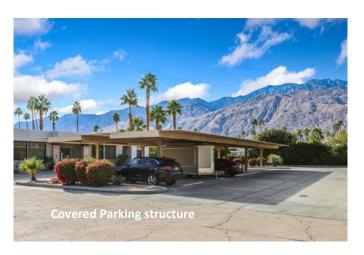

# 2100 E. Tahquitz Canyon Palm Springs, CA

- Sales Price \$3,200,000
- ♦ 6.1% Proforma Cap Rate
- Remodeled in 2022
- Spectacular High end finishes
- 8144 SF in two buildings
- .91 Ac lot APN# 502-075-013
- Excellent mid-town location
- Bldg A approx. 3144 sf
- 11 rooms Currently used for a dermatology & skin center
- Bldg B approx. 5000 sf
- 21 rooms currently vacant
- Large parking area 20 covered and 17 open spaces
- Zoned C-1

### 2100 E. Tahquitz Canyon