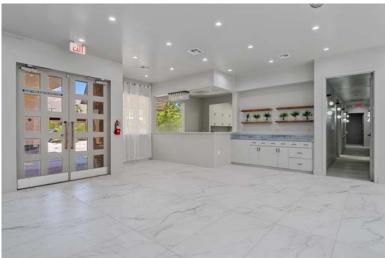

# 2100 E. Tahquitz Canyon Palm Springs, CA

- Sales Price \$3,200,000
- ♦ 6.1% Proforma Cap Rate
- Remodeled in 2022
- Spectacular High end finishes
- 8144 SF in two buildings
- .91 Ac lot APN# 502-075-013
- Excellent mid-town location
- Bldg A approx. 3144 sf
- 11 rooms Currently used for a dermatology & skin center
- Bldg B approx. 5000 sf
- 21 rooms currently vacant
- Large parking area 20 covered and 17 open spaces
- Zoned C-1

#### Floorplan for Building A approx. 3144 sf

\* Riversisde County Tax assessor square footage is 8144 sf total for both spaces. The square footages used are approximate in this flyer for each space and should be confirmed.