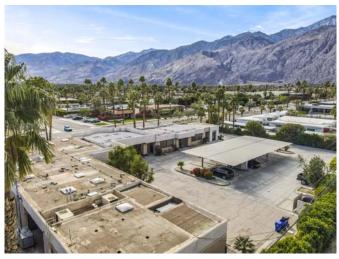

# 2100 E. Tahquitz Canyon Palm Springs, CA

- Sales Price \$3,200,000
- ♦ 6.1% Proforma Cap Rate
- Remodeled in 2022
- Spectacular High end finishes
- 8144 SF in two buildings
- .91 Ac lot APN# 502-075-013
- Excellent mid-town location
- Bldg A approx. 3144 sf
- 11 rooms Currently used for a dermatology & skin center
- Bldg B approx. 5000 sf
- 21 rooms currently vacant
- Large parking area 20 covered and 17 open spaces
- Zoned C-1

### 2100 E. Tahquitz Canyon