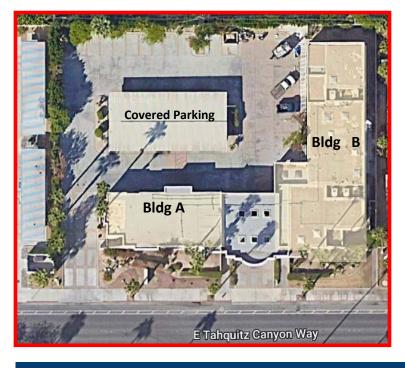

#### MEDICAL OFFICE BUILDING

# 2100 E. Tahquitz Canyon Palm Springs, CA

- Sales Price \$3,200,000
- ♦ 6.1% Proforma Cap Rate
- Remodeled in 2022
- Spectacular High end finishes
- 8144 SF in two buildings
- .91 Ac lot APN# 502-075-013
- Excellent mid-town location
- Bldg A approx. 3144 sf
- 11 rooms Currently used for a dermatology & skin center
- Bldg B approx. 5000 sf
- 21 rooms currently vacant
- Large parking area 20 covered and 17 open spaces
- Zoned C-1