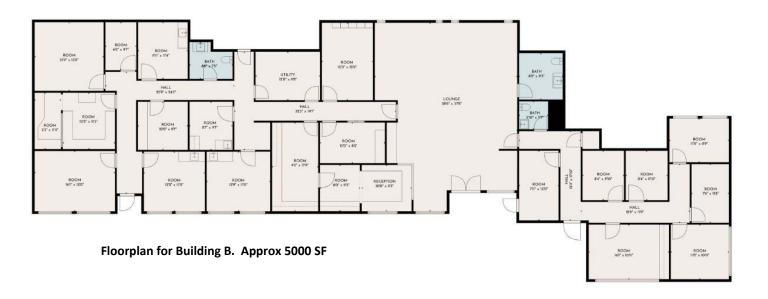

# 2100 E. Tahquitz Canyon Palm Springs, CA

- Sales Price \$3,200,000
- ♦ 6.1% Proforma Cap Rate
- Remodeled in 2022
- Spectacular High end finishes
- 8144 SF in two buildings
- .91 Ac lot APN# 502-075-013
- Excellent mid-town location
- Bldg A approx. 3144 sf
- 11 rooms Currently used for a dermatology & skin center
- Bldg B approx. 5000 sf
- 21 rooms currently vacant
- Large parking area 20 covered and 17 open spaces
- Zoned C-1

#### Floorplan for Building A approx. 3144 sf

\* Riversisde County Tax assessor square footage is 8144 sf total for both spaces. The square footages used are approximate in this flyer for each space and should be confirmed.