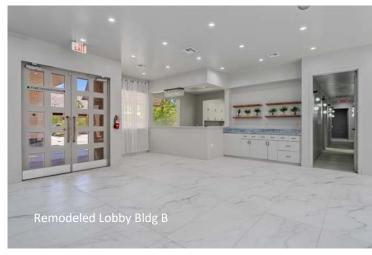

# 2100 E. Tahquitz Canyon Palm Springs, CA

- Sales Price \$3,200,000
- ♦ 6.1% Proforma Cap Rate
- Remodeled in 2022
- Spectacular High end finishes
- 8144 SF in two buildings
- .91 Ac lot APN# 502-075-013
- Excellent mid-town location
- Bldg A approx. 3144 sf
- 11 rooms Currently used for a dermatology & skin center
- Bldg B approx. 5000 sf
- 21 rooms currently vacant
- Large parking area 20 covered and 17 open spaces
- Zoned C-1