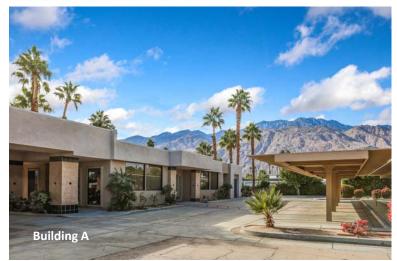

# 2100 E. Tahquitz Canyon Palm Springs, CA

- Sales Price \$3,200,000
- ♦ 6.1% Proforma Cap Rate
- Remodeled in 2022
- Spectacular High end finishes
- 8144 SF in two buildings
- .91 Ac lot APN# 502-075-013
- Excellent mid-town location
- Bldg A approx. 3144 sf
- 11 rooms Currently used for a dermatology & skin center
- Bldg B approx. 5000 sf
- 21 rooms currently vacant
- Large parking area 20 covered and 17 open spaces
- Zoned C-1

### 2100 E. Tahquitz Canyon