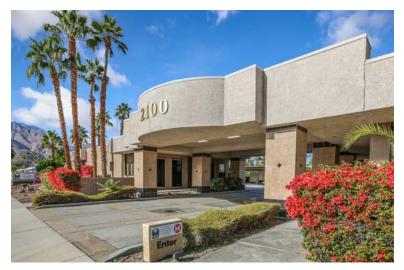

#### MEDICAL OFFICE BUILDING

# 2100 E. Tahquitz Canyon Palm Springs, CA

- Sales Price \$3,200,000
- ♦ 6.1% Proforma Cap Rate
- Remodeled in 2022
- Spectacular High end finishes
- 8144 SF in two buildings
- .91 Ac lot APN# 502-075-013
- Excellent mid-town location
- Bldg A approx. 3144 sf
- 11 rooms Currently used for a dermatology & skin center
- Bldg B approx. 5000 sf
- 21 rooms currently vacant
- Large parking area 20 covered and 17 open spaces
- Zoned C-1