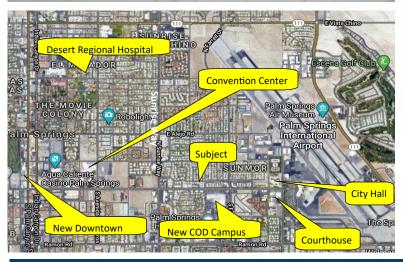

# 2100 E. Tahquitz Canyon Palm Springs, CA

- Sales Price \$3,200,000
- ♦ 6.1% Proforma Cap Rate
- Remodeled in 2022
- Spectacular High end finishes
- 8144 SF in two buildings
- .91 Ac lot APN# 502-075-013
- Excellent mid-town location
- Bldg A approx. 3144 sf
- 11 rooms Currently used for a dermatology & skin center
- Bldg B approx. 5000 sf
- 21 rooms currently vacant
- Large parking area 20 covered and 17 open spaces
- Zoned C-1

### 2100 E. Tahquitz Canyon